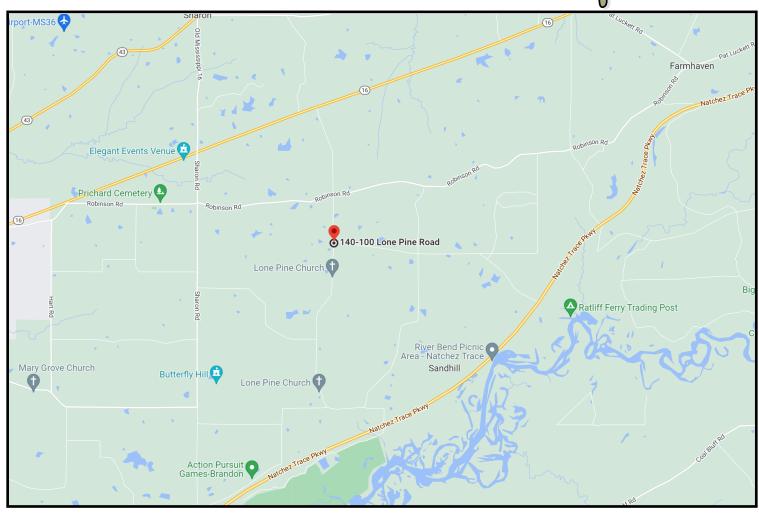

Directions from the Natchez Trace Parkway and Ratliff Ferry Road: Turn left off of the Parkway on to Ratliff Ferry Road and travel 3 miles. Turn left on Lone Pine Road. After approximately 500 feet, the property will be on your right. Google Map Link

# Togen Mage

TOM SMITH, ALC®, BROKER Tom@TomSmithLand.com 601.898.2772 office | 601.454.9397 cell

Directional Mays

<u>Directions from the Natchez Trace Parkway and Ratliff Ferry Road</u>: Turn left off of the Parkway on to Ratliff Ferry Road and travel 3 miles. Turn left on Lone Pine Road. After approximately 500 feet, the property will be on your right.

Google Map Link

112 Village Blvd, Madison, MS 39110