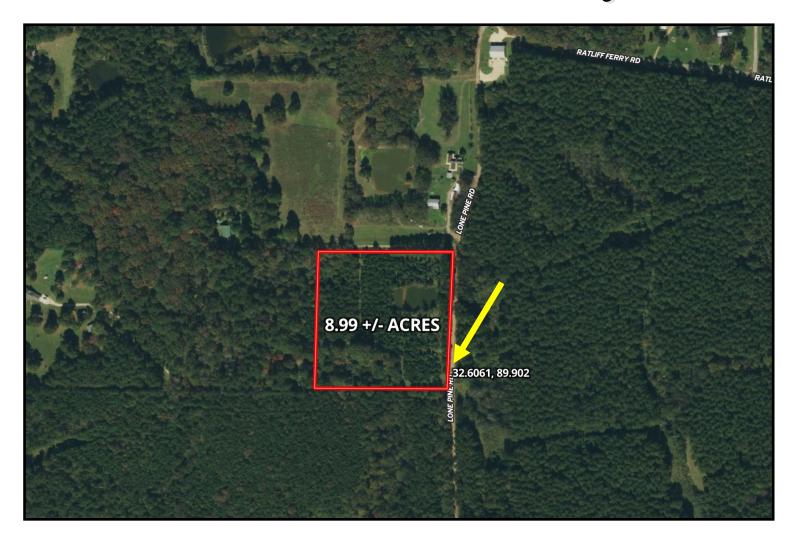

ble with Restrictive Covenants in place.

Directions from the Natchez Trace Parkway and Ratliff Ferry Road: Turn left off of the Parkway on to Ratliff Ferry Road and travel 3 miles. Turn left on Lone Pine Road. After approximately 500 feet, the property will be on your right. Google Map Link



call the land Man Today!

TOM SMITH, ALC®, BROKER Tom@TomSmithLand.com 601.898.2772 office | 601.454.9397 cell

112 Village Blvd, Madison, MS 39110



Expect More. Get More.

















TOM SMITH, ALC®, BROKER Tom@TomSmithLand.com 601.898.2772 office | 601.454.9397 cell















TOM SMITH, ALC®, BROKER Tom@TomSmithLand.com 601.898.2772 office | 601.454.9397 cell



# Ownership Mage





TOM SMITH, ALC®, BROKER Tom@TomSmithLand.com 601.898.2772 office | 601.454.9397 cell



# Aerial Mage



### Click Here for an Interactive Map



TOM SMITH, ALC®, BROKER Tom@TomSmithLand.com 601.898.2772 office | 601.454.9397 cell



# Togen Mage





TOM SMITH, ALC®, BROKER Tom@TomSmithLand.com 601.898.2772 office | 601.454.9397 cell



Directional Mays



<u>Directions from the Natchez Trace Parkway and Ratliff Ferry Road</u>: Turn left off of the Parkway on to Ratliff Ferry Road and travel 3 miles. Turn left on Lone Pine Road. After approximately 500 feet, the property will be on your right.

Google Map Link



112 Village Blvd, Madison, MS 39110