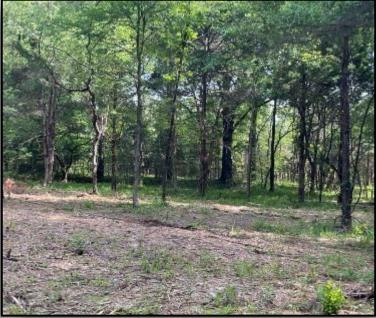

# Beautiful Homesite with Pond 8.99± acres in Madison County, M&

Looking for the perfect place to build your forever home, this Madison County tract is it! This rare find is located in a fabulous area of Madison County and is priced to sell. This beautiful 8.99± surveyed acre tract offers a serene setting overlooking your fishing pond and mature hardwoods. It's very private with plenty of acreage to enjoy country living. The property is conveniently located 3 miles from the Natchez Trace Parkway on Lone Pine Road, making a commute to Ridgeland & other area's a delight and access to I-55 a quick route. All utilities are available with Restrictive Covenants in place.