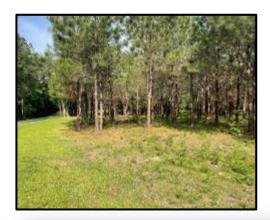

# Beautiful Homesite with Pond 8.99± acres in Madison County, M&

Looking for the perfect place to build your forever home, this Madison County tract is it! This rare find is located in a fabulous area of Madison County and is priced to sell. This beautiful 8.99± surveyed acre tract offers a serene setting overlooking your fishing pond and mature hardwoods. It's very private with plenty of acreage to enjoy country living. The property is conveniently located 3 miles from the Natchez Trace Parkway on Lone Pine Road, making a commute to Ridgeland & other area's a delight and access to I-55 a quick route. All utilities are available with Restrictive Covenants in place.