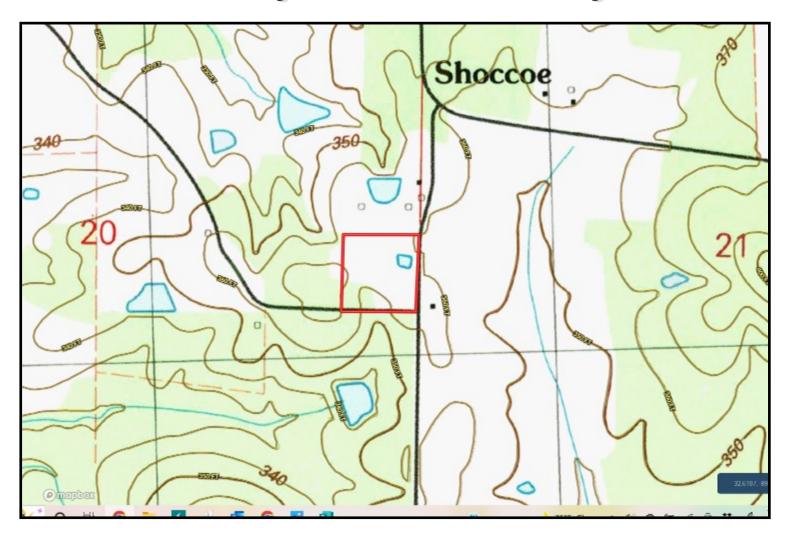

# Togen Mage

TOM SMITH, ALC®, BROKER Tom@TomSmithLand.com 601.898.2772 office | 601.454.9397 cell

Directional Mays

<u>Directions from the Natchez Trace Parkway and Ratliff Ferry Road</u>: Turn left off of the Parkway on to Ratliff Ferry Road and travel 3 miles. Turn left on Lone Pine Road. After approximately 500 feet, the property will be on your right.