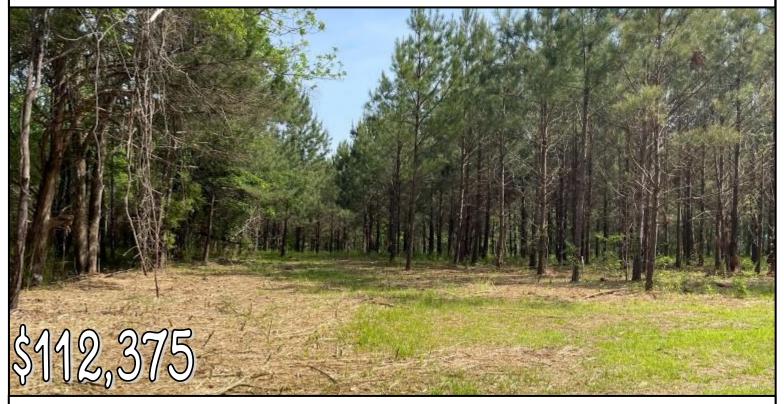

# Beautiful Homesite with Pond 8.99± acres in Madison County, M&

Looking for the perfect place to build your forever home, this Madison County tract is it! This rare find is located in a fabulous area of Madison County and is priced to sell. This beautiful 8.99± surveyed acre tract offers a serene setting overlooking your fishing pond and mature hardwoods. It's very private with plenty of acreage to enjoy country living. The property is conveniently located 3 miles from the Natchez Trace Parkway on Lone Pine Road, making a commute to Ridgeland & other area's a delight and access to I-55 a quick route. All utilities are available with Restrictive Covenants in place.