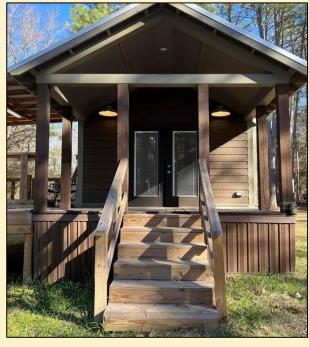

The pristine "cabin" is a 2020 modular home that is approximately 480 sq. ft. It has had minimal use and offers hardwood floors, one bedroom, one bathroom, two bunk beds, and a loft area for two. Additional features include a ductless mini-split air system, electric fireplace, washer/dryer combo and a large porch overlooking the property.