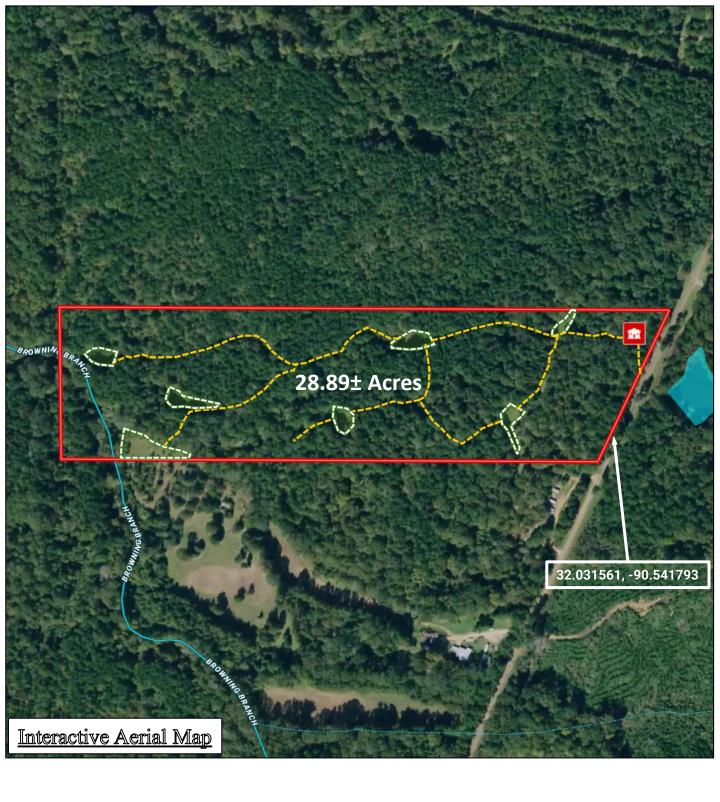

# 28.89± Acre Turn-Key Hunting Tract Copiah County, MS

- 28.89± Surveyed Acres
- Pristine Cabin with Porch
- Metal Pole Barn
- Loaded with Deer & Turkey
- Established Trail System
- Seven Food Plots
- Hardwood-Pine Mix
- Live Creek
- 40 Minutes from Jackson, MS

The property make-up consists of a hardwood pine mixture with gently rolling terrain. The internal trail system navigates throughout and will lead you to one of seven food plots and the live running creek. In regard to wildlife, you will have the opportunity to chase after deer and turkey, as the property has had minimal hunting pressure over the past 2 ½ years.