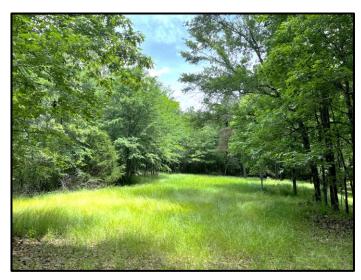

The property make-up consists of a hardwood pine mixture with gently rolling terrain. The internal trail system navigates throughout and will lead you to one of seven food plots and the live running creek. In regard to wildlife, you will have the opportunity to chase after deer and turkey, as the property has had minimal hunting pressure over the past 2 ½ years.