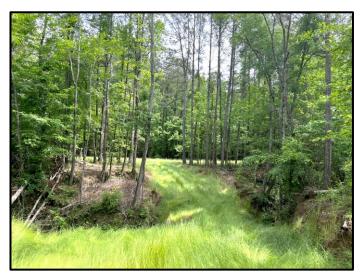

The property make-up consists of a hardwood pine mixture with gently rolling terrain. The internal trail system navigates throughout and will lead you to one of seven food plots and the live running creek. In regard to wildlife, you will have the opportunity to chase after deer and turkey, as the property has had minimal hunting pressure over the past 2 ½ years.