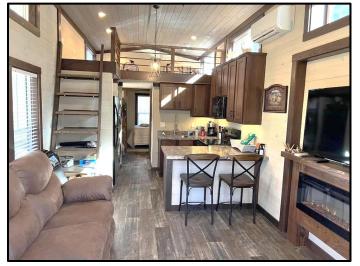

The pristine "cabin" is a 2020 modular home that is approximately 480 sq. ft. It has had minimal use and offers hardwood floors, one bedroom, one bathroom, two bunk beds, and a loft area for two. Additional features include a ductless mini-split air system, electric fireplace, washer/dryer combo and a large porch overlooking the property.