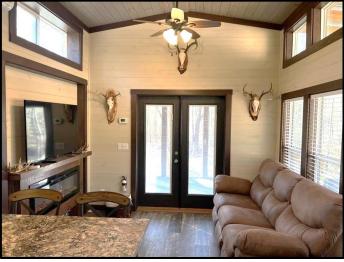

The pristine "cabin" is a 2020 modular home that is approximately 480 sq. ft. It has had minimal use and offers hardwood floors, one bedroom, one bathroom, two bunk beds, and a loft area for two. Additional features include a ductless mini-split air system, electric fireplace, washer/dryer combo and a large porch overlooking the property.