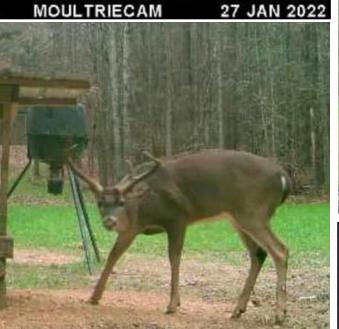

The property make-up consists of a hardwood pine mixture with gently rolling terrain. The internal trail system navigates throughout and will lead you to one of seven food plots and the live running creek. In regard to wildlife, you will have the opportunity to chase after deer and turkey, as the property has had minimal hunting pressure over the past 2 ½ years.