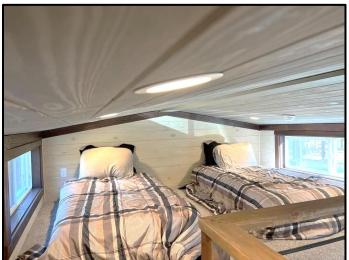

The pristine "cabin" is a 2020 modular home that is approximately 480 sq. ft. It has had minimal use and offers hardwood floors, one bedroom, one bathroom, two bunk beds, and a loft area for two. Additional features include a ductless mini-split air system, electric fireplace, washer/dryer combo and a large porch overlooking the property.