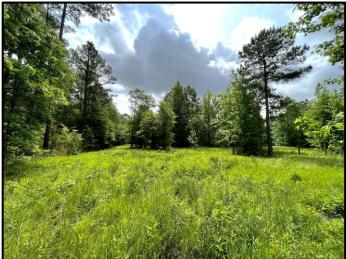

The property make-up consists of a hardwood pine mixture with gently rolling terrain. The internal trail system navigates throughout and will lead you to one of seven food plots and the live running creek. In regard to wildlife, you will have the opportunity to chase after deer and turkey, as the property has had minimal hunting pressure over the past 2 ½ years.