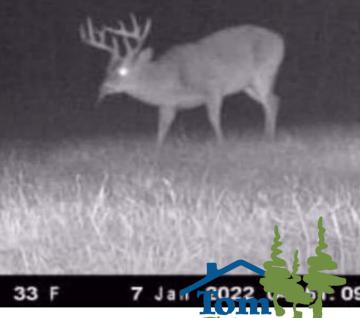

The property make-up consists of a hardwood pine mixture with gently rolling terrain. The internal trail system navigates throughout and will lead you to one of seven food plots and the live running creek. In regard to wildlife, you will have the opportunity to chase after deer and turkey, as the property has had minimal hunting pressure over the past 2 ½ years.