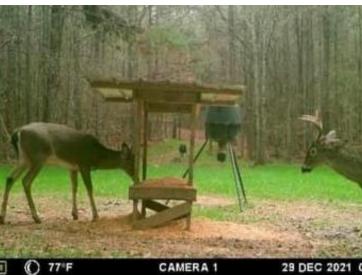

The property make-up consists of a hardwood pine mixture with gently rolling terrain. The internal trail system navigates throughout and will lead you to one of seven food plots and the live running creek. In regard to wildlife, you will have the opportunity to chase after deer and turkey, as the property has had minimal hunting pressure over the past 2 ½ years.