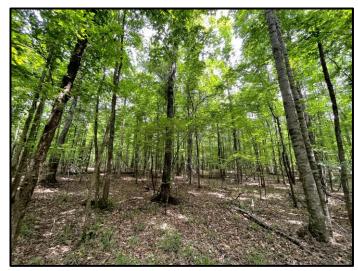

The property make-up consists of a hardwood pine mixture with gently rolling terrain. The internal trail system navigates throughout and will lead you to one of seven food plots and the live running creek. In regard to wildlife, you will have the opportunity to chase after deer and turkey, as the property has had minimal hunting pressure over the past 2 ½ years.