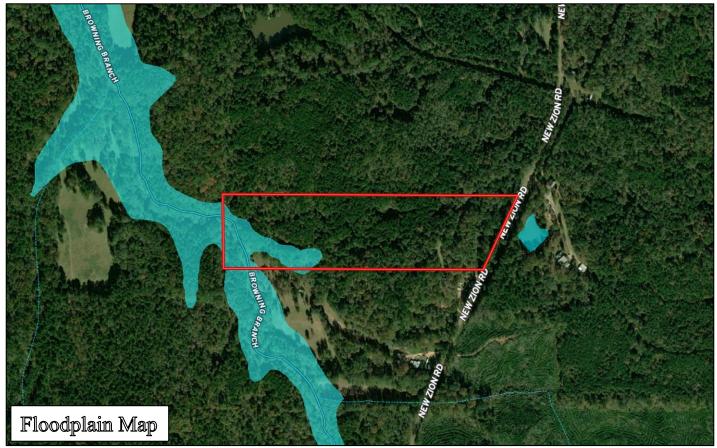

The property make-up consists of a hardwood pine mixture with gently rolling terrain. The internal trail system navigates throughout and will lead you to one of seven food plots and the live running creek. In regard to wildlife, you will have the opportunity to chase after deer and turkey, as the property has had minimal hunting pressure over the past 2 ½ years.