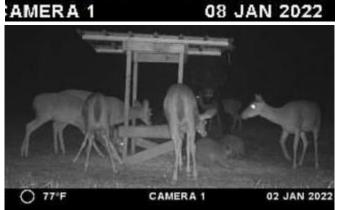

The property make-up consists of a hardwood pine mixture with gently rolling terrain. The internal trail system navigates throughout and will lead you to one of seven food plots and the live running creek. In regard to wildlife, you will have the opportunity to chase after deer and turkey, as the property has had minimal hunting pressure over the past 2 ½ years.