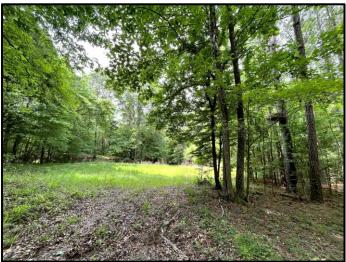

The property make-up consists of a hardwood pine mixture with gently rolling terrain. The internal trail system navigates throughout and will lead you to one of seven food plots and the live running creek. In regard to wildlife, you will have the opportunity to chase after deer and turkey, as the property has had minimal hunting pressure over the past 2 ½ years.