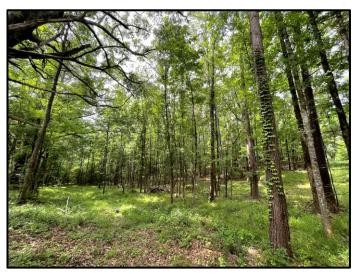

The property make-up consists of a hardwood pine mixture with gently rolling terrain. The internal trail system navigates throughout and will lead you to one of seven food plots and the live running creek. In regard to wildlife, you will have the opportunity to chase after deer and turkey, as the property has had minimal hunting pressure over the past 2 ½ years.