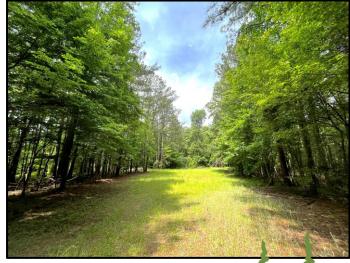

The property make-up consists of a hardwood pine mixture with gently rolling terrain. The internal trail system navigates throughout and will lead you to one of seven food plots and the live running creek. In regard to wildlife, you will have the opportunity to chase after deer and turkey, as the property has had minimal hunting pressure over the past 2 ½ years.