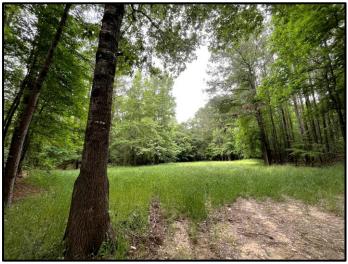

The property make-up consists of a hardwood pine mixture with gently rolling terrain. The internal trail system navigates throughout and will lead you to one of seven food plots and the live running creek. In regard to wildlife, you will have the opportunity to chase after deer and turkey, as the property has had minimal hunting pressure over the past 2 ½ years.