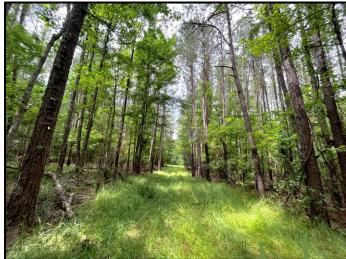

The property make-up consists of a hardwood pine mixture with gently rolling terrain. The internal trail system navigates throughout and will lead you to one of seven food plots and the live running creek. In regard to wildlife, you will have the opportunity to chase after deer and turkey, as the property has had minimal hunting pressure over the past 2 ½ years.