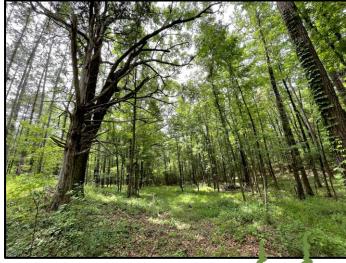

The property make-up consists of a hardwood pine mixture with gently rolling terrain. The internal trail system navigates throughout and will lead you to one of seven food plots and the live running creek. In regard to wildlife, you will have the opportunity to chase after deer and turkey, as the property has had minimal hunting pressure over the past 2 ½ years.