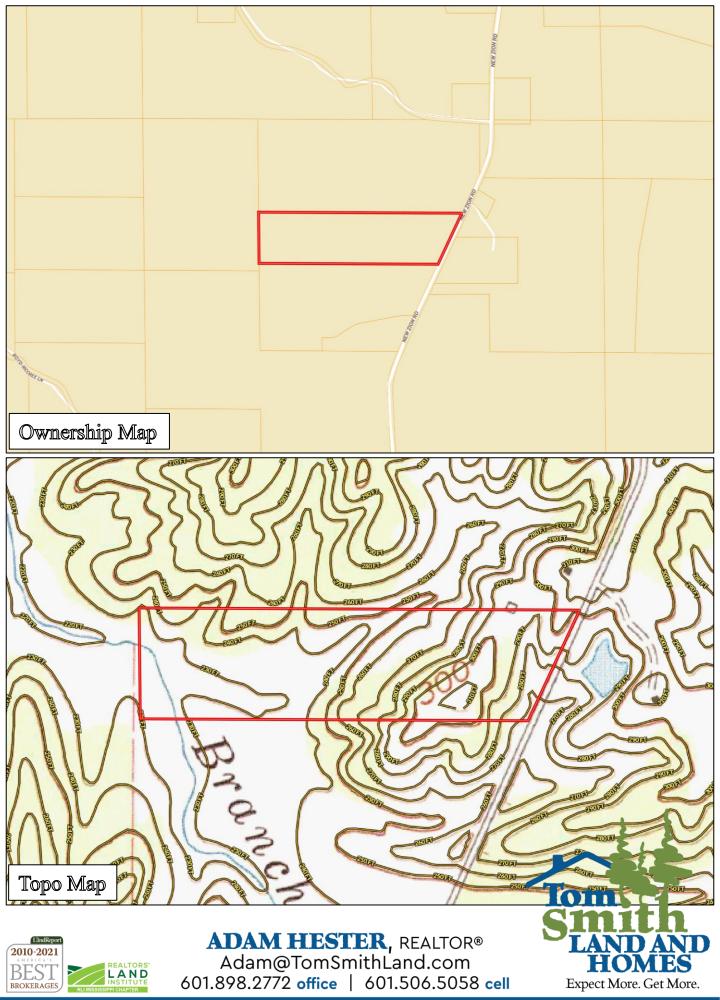

Expect More. Get More.

<u>Directions from Utica, MS</u>: From the intersection of Highway 18 and Highway 27 in Utica, drive southeast on MS-27 for 6.9 miles. Turn right onto Bear Creek Road and drive for 2 miles. Turn right onto New Zion Road and in 2.2 miles, the property gate will be on your right.