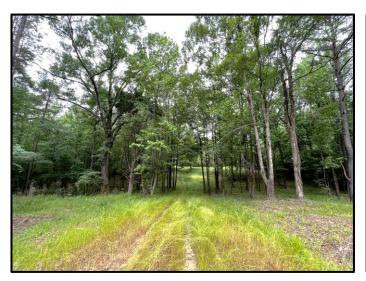

The property make-up consists of a hardwood pine mixture with gently rolling terrain. The internal trail system navigates throughout and will lead you to one of seven food plots and the live running creek. In regard to wildlife, you will have the opportunity to chase after deer and turkey, as the property has had minimal hunting pressure over the past 2 ½ years.