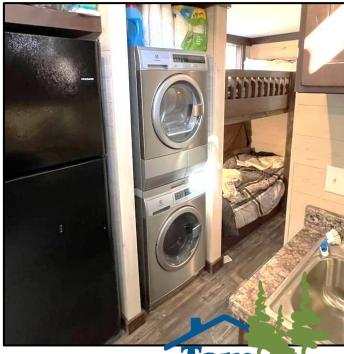

The pristine "cabin" is a 2020 modular home that is approximately 480 sq. ft. It has had minimal use and offers hardwood floors, one bedroom, one bathroom, two bunk beds, and a loft area for two. Additional features include a ductless mini-split air system, electric fireplace, washer/dryer combo and a large porch overlooking the property.