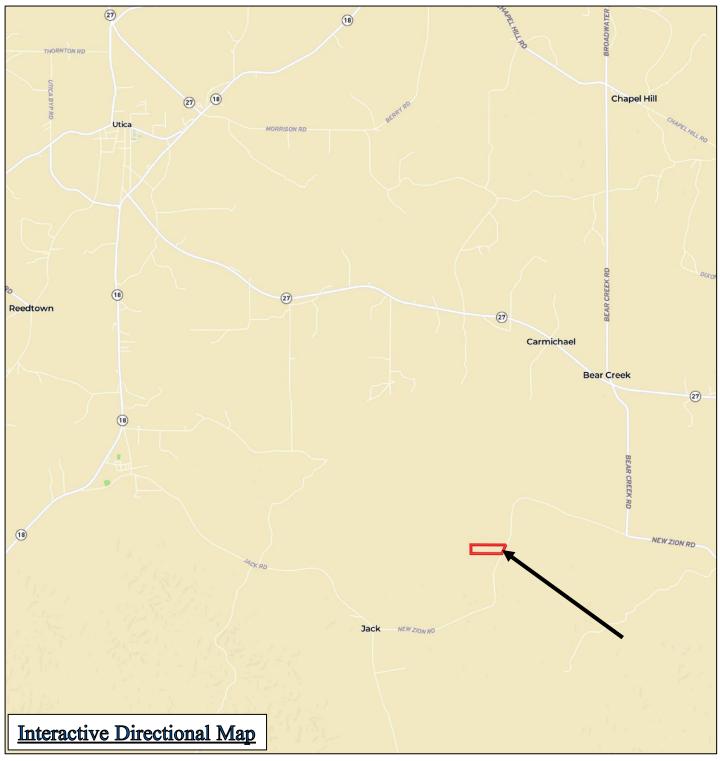

Expect More. Get More.

<u>Directions from Utica, MS</u>: From the intersection of Highway 18 and Highway 27 in Utica, drive southeast on MS-27 for 6.9 miles. Turn right onto Bear Creek Road and drive for 2 miles. Turn right onto New Zion Road and in 2.2 miles, the property gate will be on your right.