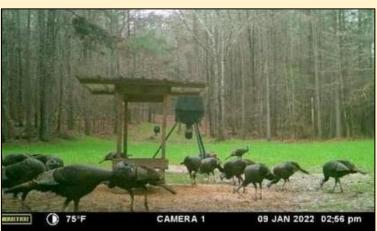

The property make-up consists of a hardwood pine mixture with gently rolling terrain. The internal trail system navigates throughout and will lead you to one of seven food plots and the live running creek. In regard to wildlife, you will have the opportunity to chase after deer and turkey, as the property has had minimal hunting pressure over the past 2 ½ years.