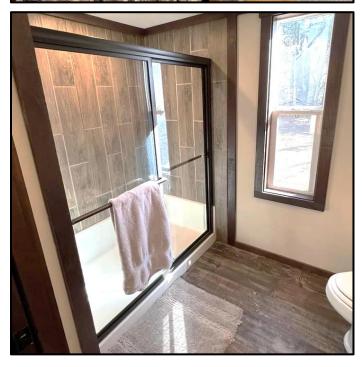

The pristine "cabin" is a 2020 modular home that is approximately 480 sq. ft. It has had minimal use and offers hardwood floors, one bedroom, one bathroom, two bunk beds, and a loft area for two. Additional features include a ductless mini-split air system, electric fireplace, washer/dryer combo and a large porch overlooking the property.