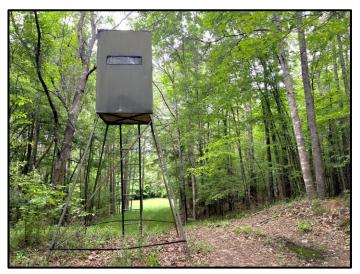

The property make-up consists of a hardwood pine mixture with gently rolling terrain. The internal trail system navigates throughout and will lead you to one of seven food plots and the live running creek. In regard to wildlife, you will have the opportunity to chase after deer and turkey, as the property has had minimal hunting pressure over the past 2 ½ years.