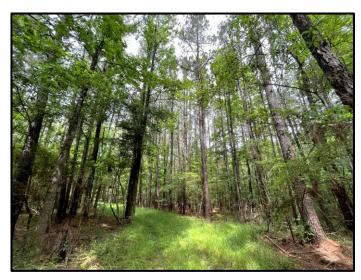

The property make-up consists of a hardwood pine mixture with gently rolling terrain. The internal trail system navigates throughout and will lead you to one of seven food plots and the live running creek. In regard to wildlife, you will have the opportunity to chase after deer and turkey, as the property has had minimal hunting pressure over the past 2 ½ years.