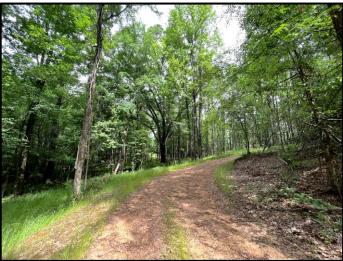

The property make-up consists of a hardwood pine mixture with gently rolling terrain. The internal trail system navigates throughout and will lead you to one of seven food plots and the live running creek. In regard to wildlife, you will have the opportunity to chase after deer and turkey, as the property has had minimal hunting pressure over the past 2 ½ years.