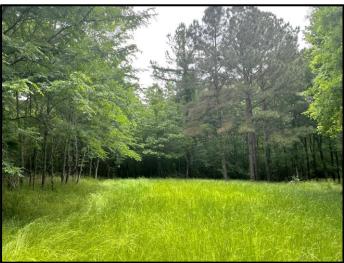

The property make-up consists of a hardwood pine mixture with gently rolling terrain. The internal trail system navigates throughout and will lead you to one of seven food plots and the live running creek. In regard to wildlife, you will have the opportunity to chase after deer and turkey, as the property has had minimal hunting pressure over the past 2 ½ years.