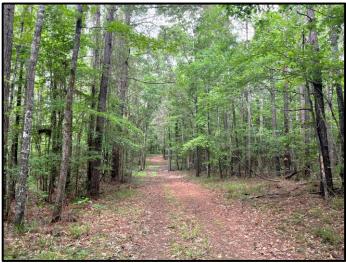

The property make-up consists of a hardwood pine mixture with gently rolling terrain. The internal trail system navigates throughout and will lead you to one of seven food plots and the live running creek. In regard to wildlife, you will have the opportunity to chase after deer and turkey, as the property has had minimal hunting pressure over the past 2 ½ years.