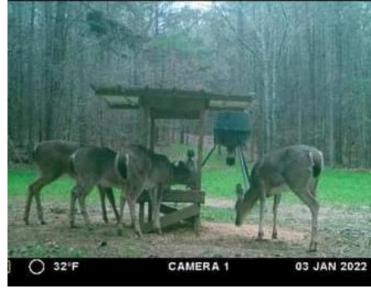

The property make-up consists of a hardwood pine mixture with gently rolling terrain. The internal trail system navigates throughout and will lead you to one of seven food plots and the live running creek. In regard to wildlife, you will have the opportunity to chase after deer and turkey, as the property has had minimal hunting pressure over the past 2 ½ years.