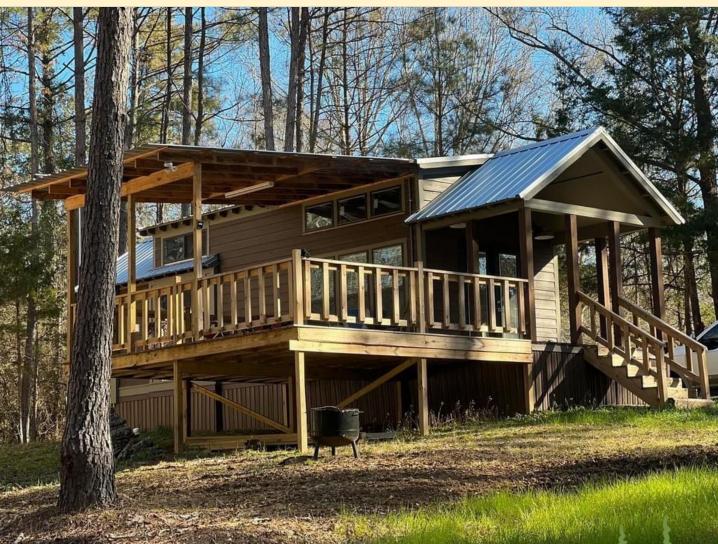

The pristine "cabin" is a 2020 modular home that is approximately 480 sq. ft. It has had minimal use and offers hardwood floors, one bedroom, one bathroom, two bunk beds, and a loft area for two. Additional features include a ductless mini-split air system, electric fireplace, washer/dryer combo and a large porch overlooking the property.