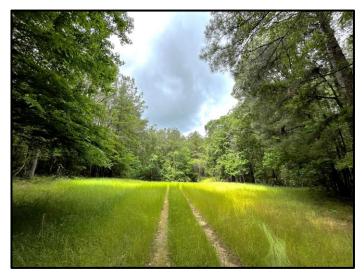

The property make-up consists of a hardwood pine mixture with gently rolling terrain. The internal trail system navigates throughout and will lead you to one of seven food plots and the live running creek. In regard to wildlife, you will have the opportunity to chase after deer and turkey, as the property has had minimal hunting pressure over the past 2 ½ years.