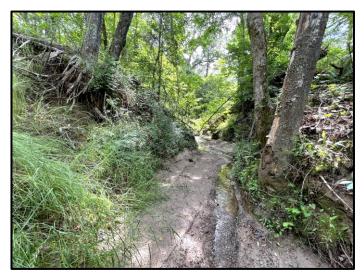

The property make-up consists of a hardwood pine mixture with gently rolling terrain. The internal trail system navigates throughout and will lead you to one of seven food plots and the live running creek. In regard to wildlife, you will have the opportunity to chase after deer and turkey, as the property has had minimal hunting pressure over the past 2 ½ years.