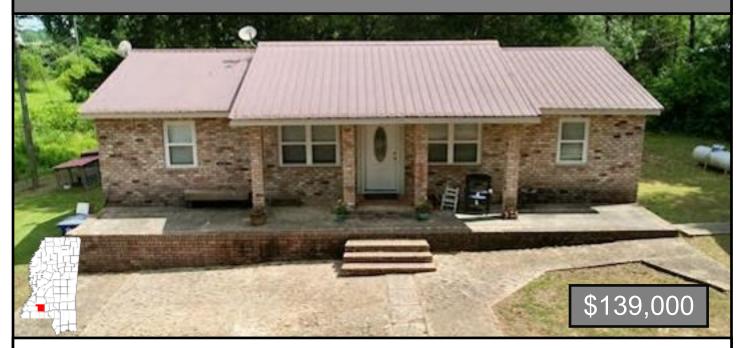

## Charming Home on 1.5+/- Acres Lincoln County, MS

Have you been searching for a move in ready home in the Bogue Chitto School District? The interior of this three bedroom, two bath, brick home was remodeled top to bottom in 2020. The beautifully renovated galley kitchen features ample storage, granite countertops, and stainless steel appliances. At the same time, the outside boasts paved parking, a spacious backyard, partially covered rear deck, and a shop on a slab. High speed internet is available through DSL by air, one of the fastest, most reliable services around. Located on 1.5+/- acres in SW Lincoln County, less than 6 miles from 155, and less than a twenty minute drive from both Brookhaven or McComb. Call Blake Sasser to view this home today!

#### 1204 Brumfield Rd, Bogue Chitto MS, 39629

2011-2022

BEST

BROKERAG

BLAKE SASSER, REALTOR Blake@TomSmithLand.com 601.990.5070 office | 601.757.5027 cell