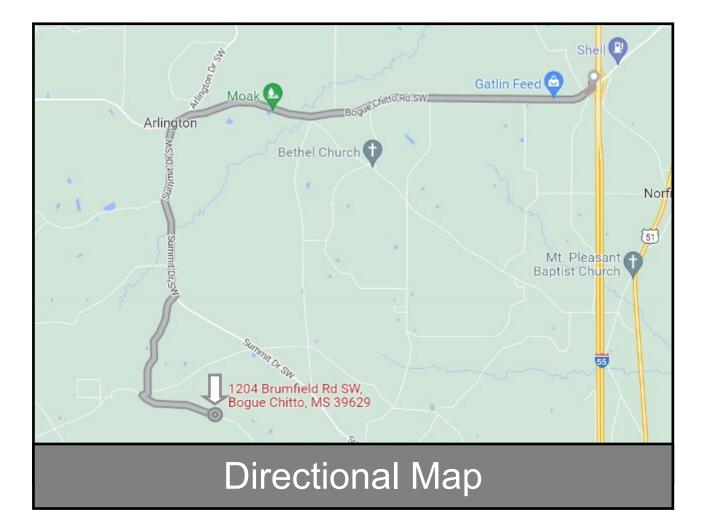

<u>Directions: From Interstate 55 South, Exit 30, Bogue Chitto/Norfield:</u> Turn right onto Bogue Chitto Rd. and travel 4.6 miles. Turn left onto Summit Dr. and continue for 1.9 miles. Turn left onto Maude Ln. and travel for 1.1 miles. Turn right onto Montgomery Rd. and continue for 302 ft. Turn right onto Brumfield Rd SW, and the home will be on your left in .7 miles.

### 1204 Brumfield Rd, Bogue Chitto MS, 39629

Click here for Google Maps directions!