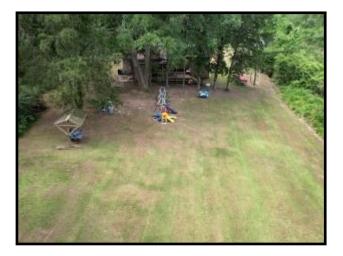

## Charming Home on 1.5+/- Acres Lincoln County, MS

Have you been searching for a move in ready home in the Bogue Chitto School District? The interior of this three bedroom, two bath, brick home was remodeled top to bottom in 2020. The beautifully renovated galley kitchen features ample storage, granite countertops, and stainless steel appliances. At the same time, the outside boasts paved parking, a spacious backyard, partially covered rear deck, and a shop on a slab. High speed internet is available through DSL by air, one of the fastest, most reliable services around. Located on 1.5+/- acres in SW Lincoln County, less than 6 miles from 155, and less than a twenty minute drive from both Brookhaven or McComb. Call Blake Sasser to view this home today!