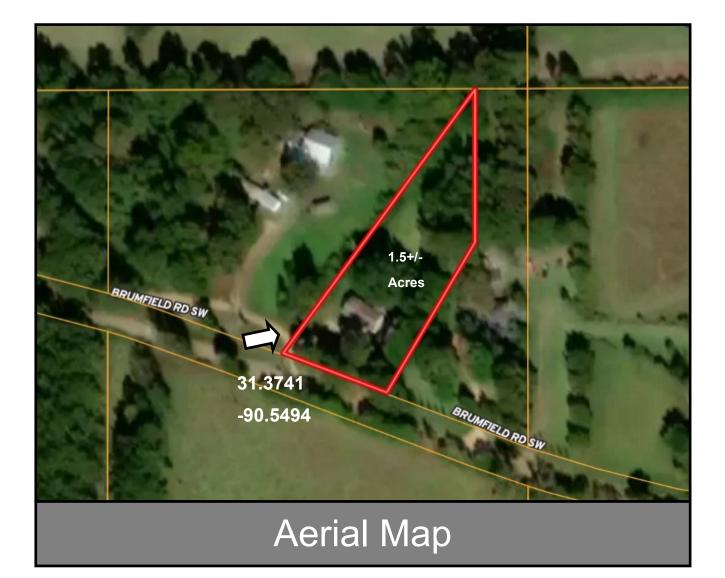

## Charming Home on 1.5+/- Acres Lincoln County, MS

Have you been searching for a move in ready home in the Bogue Chitto School District? The interior of this three bedroom, two bath, brick home was remodeled top to bottom in 2020. The beautifully renovated galley kitchen features ample storage, granite countertops, and stainless steel appliances. At the same time, the outside boasts paved parking, a spacious backyard, partially covered rear deck, and a shop on a slab. High speed internet is available through DSL by air, one of the fastest, most reliable services around. Located on 1.5+/- acres in SW Lincoln County, less than 6 miles from 155, and less than a twenty minute drive from both Brookhaven or McComb. Call Blake Sasser to view this home today!

<u>Directions: From Interstate 55 South, Exit 30, Bogue Chitto/Norfield:</u> Turn right onto Bogue Chitto Rd. and travel 4.6 miles. Turn left onto Summit Dr. and continue for 1.9 miles. Turn left onto Maude Ln. and travel for 1.1 miles. Turn right onto Montgomery Rd. and continue for 302 ft. Turn right onto Brumfield Rd SW, and the home will be on your left in .7 miles.