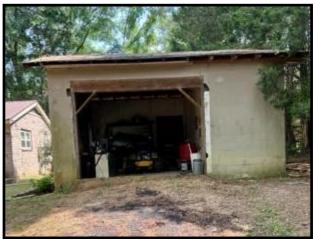

## Charming Home on 1.5+/- Acres Lincoln County, MS

Have you been searching for a move in ready home in the Bogue Chitto School District? The interior of this three bedroom, two bath, brick home was remodeled top to bottom in 2020. The beautifully renovated galley kitchen features ample storage, granite countertops, and stainless steel appliances. At the same time, the outside boasts paved parking, a spacious backyard, partially covered rear deck, and a shop on a slab. High speed internet is available through DSL by air, one of the fastest, most reliable services around. Located on 1.5+/- acres in SW Lincoln County, less than 6 miles from 155, and less than a twenty minute drive from both Brookhaven or McComb. Call Blake Sasser to view this home today!