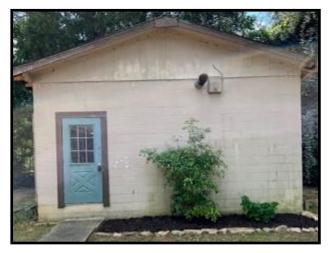

## Charming Home on 1.5+/- Acres Lincoln County, MS

Have you been searching for a move in ready home in the Bogue Chitto School District? The interior of this three bedroom, two bath, brick home was remodeled top to bottom in 2020. The beautifully renovated galley kitchen features ample storage, granite countertops, and stainless steel appliances. At the same time, the outside boasts paved parking, a spacious backyard, partially covered rear deck, and a shop on a slab. High speed internet is available through DSL by air, one of the fastest, most reliable services around. Located on 1.5+/- acres in SW Lincoln County, less than 6 miles from 155, and less than a twenty minute drive from both Brookhaven or McComb. Call Blake Sasser to view this home today!