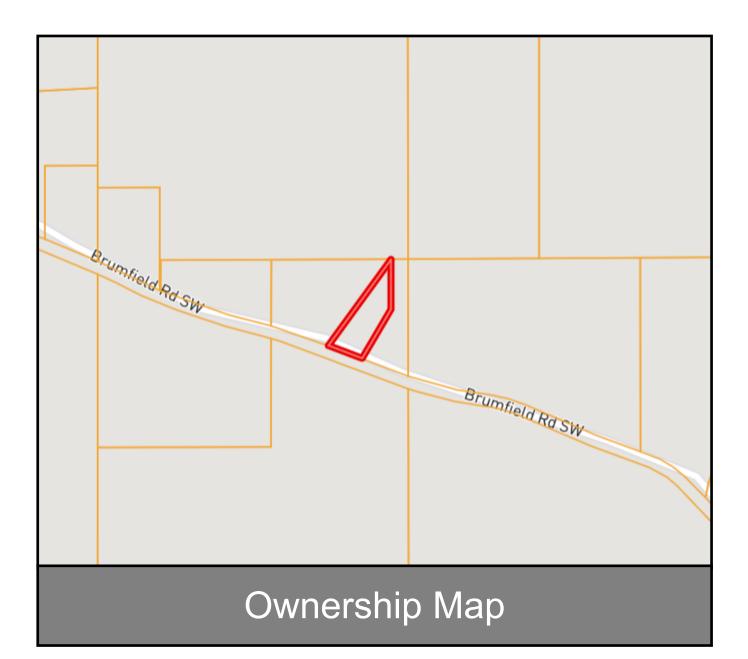

## Charming Home on 1.5+/- Acres Lincoln County, MS

Have you been searching for a move in ready home in the Bogue Chitto School District? The interior of this three bedroom, two bath, brick home was remodeled top to bottom in 2020. The beautifully renovated galley kitchen features ample storage, granite countertops, and stainless steel appliances. At the same time, the outside boasts paved parking, a spacious backyard, partially covered rear deck, and a shop on a slab. High speed internet is available through DSL by air, one of the fastest, most reliable services around. Located on 1.5+/- acres in SW Lincoln County, less than 6 miles from 155, and less than a twenty minute drive from both Brookhaven or McComb. Call Blake Sasser to view this home today!

#### 1204 Brumfield Rd, Bogue Chitto MS, 39629

2011-2022

BEST

BROKERAG

BLAKE SASSER, REALTOR Blake@TomSmithLand.com 601.990.5070 office | 601.757.5027 cell