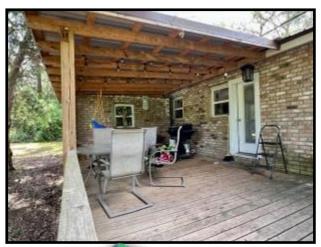

## Charming Home on 1.5+/- Acres Lincoln County, MS

Have you been searching for a move in ready home in the Bogue Chitto School District? The interior of this three bedroom, two bath, brick home was remodeled top to bottom in 2020. The beautifully renovated galley kitchen features ample storage, granite countertops, and stainless steel appliances. At the same time, the outside boasts paved parking, a spacious backyard, partially covered rear deck, and a shop on a slab. High speed internet is available through DSL by air, one of the fastest, most reliable services around. Located on 1.5+/- acres in SW Lincoln County, less than 6 miles from 155, and less than a twenty minute drive from both Brookhaven or McComb. Call Blake Sasser to view this home today!