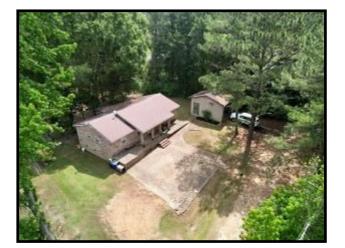

## Charming Home on 1.5+/- Acres Lincoln County, MS

Have you been searching for a move in ready home in the Bogue Chitto School District? The interior of this three bedroom, two bath, brick home was remodeled top to bottom in 2020. The beautifully renovated galley kitchen features ample storage, granite countertops, and stainless steel appliances. At the same time, the outside boasts paved parking, a spacious backyard, partially covered rear deck, and a shop on a slab. High speed internet is available through DSL by air, one of the fastest, most reliable services around. Located on 1.5+/- acres in SW Lincoln County, less than 6 miles from 155, and less than a twenty minute drive from both Brookhaven or McComb. Call Blake Sasser to view this home today!