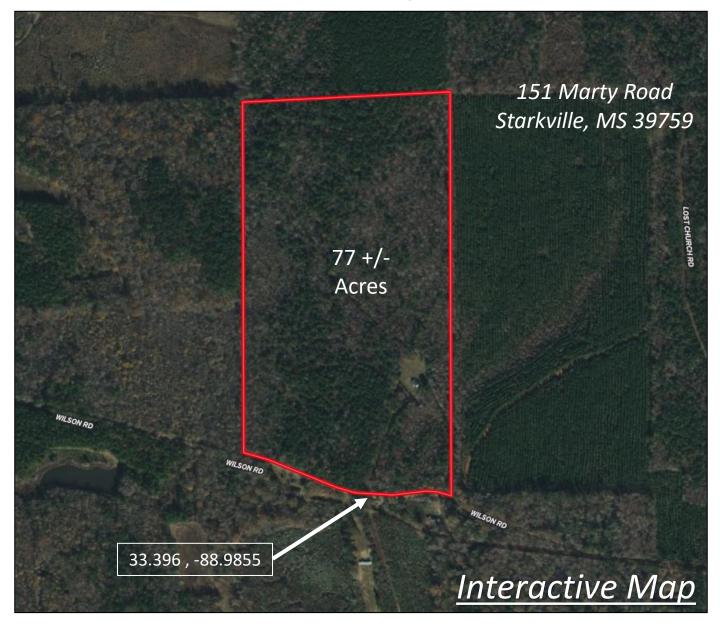

#### **Aerial Map**

#### 77 +/- Acres and Home Oktibbeha County, MS

77 +/- Acres

151 Marty Road

Starkville, MS 39759

Wilson Rd.

Have you been searching for a place to call your own? Welcome to 77+/- acres in Oktibbeha County! This 77+/- acre property offers a place to stay, timber investment, and potential hunting opportunities. The 2003 mobile home offers 1,200+/- square feet, three bedrooms, two bathroom, spacious kitchen, and a cozy living room. Utilities for the mobile home are established and include Four County Electric, Wake Forest Water Association, and a private septic system. Once you begin exploring the land, you will find several established trails, and two potential food plot sites. The timber consists of a mixture of hardwood and pines and the topography is gently rolling. You will also find a seasonal creek that runs along the Eastern portion of the property. If you have been looking for a nice getaway close to Starkville, look at this property today! Call Harper Day for your private showing. Directions from Hwy 12 West in Starkville: Travel Southwest on Hwy 12 for 7.1 miles. Turn right onto Wilson Road and travel 1.8 miles. The property is on your right. Physical Address : 151 Marty Road Starkville, MS 39759