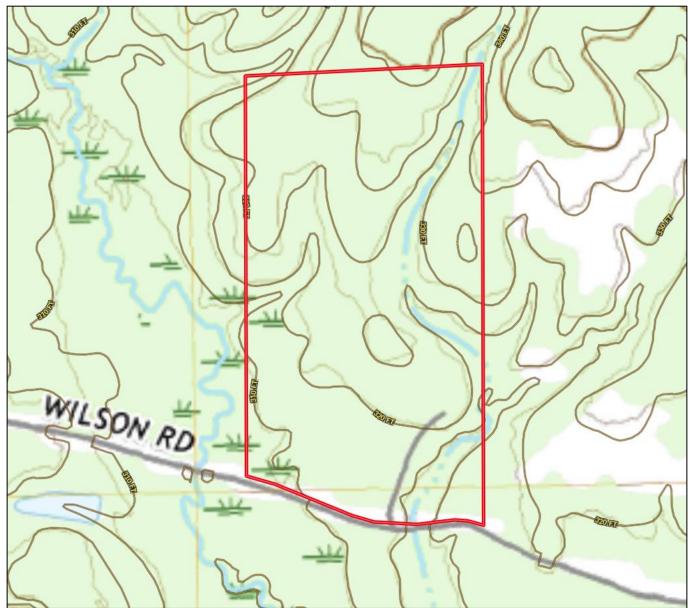

nce you begin exploring the land, you will find several established trails, and two potential food plot sites. The timber consists of a mixture of hardwood and pines and the topography is gently rolling. You will also find a seasonal creek that runs along the Eastern portion of the property. If you have been looking for a nice getaway close to Starkville, look at this property today! Call Harper Day for your private showing. Directions from Hwy 12 West in Starkville: Travel Southwest on Hwy 12 for 7.1 miles. Turn right onto Wilson Road and travel 1.8 miles. The property is on your right. Physical Address : 151 Marty Road Starkville, MS 39759













lomes.com



















TomSmithLandandHomes.com







#### **Aerial Map**





# **Ownership Map**





## **Topographical Map**





## Soil Map





## **Directional Map**



Directions from Hwy 12 West in Starkville: Travel Southwest on Hwy 12 for 7.1 miles. Turn right onto Wilson Road and travel 1.8 miles. The property is on your right. Physical Address : 151 Marty Road Starkville, MS 39759