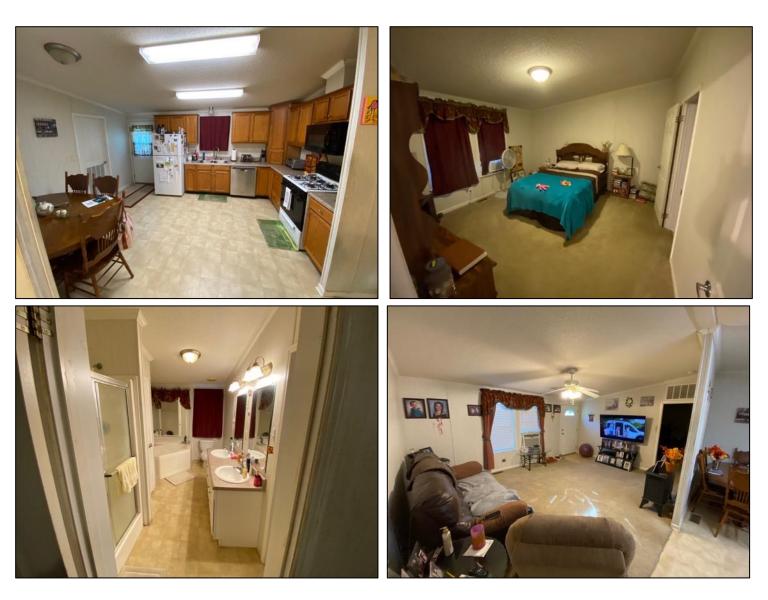

#### 77 +/- Acres and Home Oktibbeha County, MS

77 +/- Acres

151 Marty Road

Starkville, MS 39759

Wilson Rd.

Have you been searching for a place to call your own? Welcome to 77+/- acres in Oktibbeha County! This 77+/- acre property offers a place to stay, timber investment, and potential hunting opportunities. The 2003 mobile home offers 1,200+/- square feet, three bedrooms, two bathroom, spacious kitchen, and a cozy living room. Utilities for the mobile home are established and include Four County Electric, Wake Forest Water Association, and a private septic system. Once you begin exploring the land, you will find several established trails, and two potential food plot sites. The timber consists of a mixture of hardwood and pines and the topography is gently rolling. You will also find a seasonal creek that runs along the Eastern portion of the property. If you have been looking for a nice getaway close to Starkville, look at this property today! Call Harper Day for your private showing. Directions from Hwy 12 West in Starkville: Travel Southwest on Hwy 12 for 7.1 miles. Turn right onto Wilson Road and travel 1.8 miles. The property is on your right. Physical Address : 151 Marty Road Starkville, MS 39759