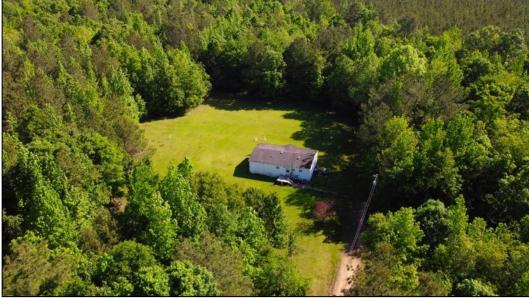

#### 77 +/- Acres and Home Oktibbeha County, MS

77 +/- Acres

151 Marty Road

Starkville, MS 39759

Wilson Rd.

Have you been searching for a place to call your own? Welcome to 77+/- acres in Oktibbeha County! This 77+/- acre property offers a place to stay, timber investment, and potential hunting opportunities. The 2003 mobile home offers 1,200+/- square feet, three bedrooms, two bathroom, spacious kitchen, and a cozy living room. Utilities for the mobile home are established and include Four County Electric, Wake Forest Water Association, and a private septic system. Once you begin exploring the land, you will find several established trails, and two potential food plot sites. The timber consists of a mixture of hardwood and pines and the topography is gently rolling. You will also find a seasonal creek that runs along the Eastern portion of the property. If you have been looking for a nice getaway close to Starkville, look at this property today! Call Harper Day for your private showing. Directions from Hwy 12 West in Starkville: Travel Southwest on Hwy 12 for 7.1 miles. Turn right onto Wilson Road and travel 1.8 miles. The property is on your right. Physical Address : 151 Marty Road Starkville, MS 39759