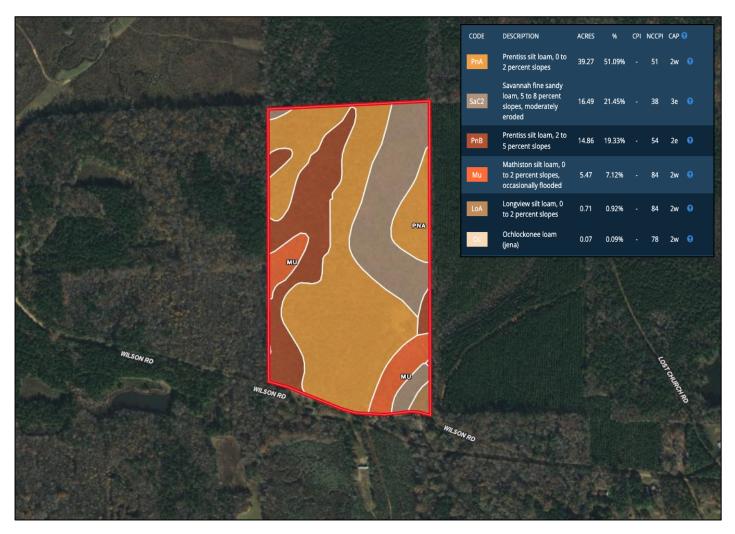

loring the land, you will find several established trails, and two potential food plot sites. The timber consists of a mixture of hardwood and pines and the topography is gently rolling. You will also find a seasonal creek that runs along the Eastern portion of the property. If you have been looking for a nice getaway close to Starkville, look at this property today! Call Harper Day for your private showing. Directions from Hwy 12 West in Starkville: Travel Southwest on Hwy 12 for 7.1 miles. Turn right onto Wilson Road and travel 1.8 miles. The property is on your right. Physical Address : 151 Marty Road Starkville, MS 39759













lomes.com



















TomSmithLandandHomes.com







#### **Aerial Map**





# **Ownership Map**





## **Topographical Map**





## Soil Map





## **Directional Map**



Directions from Hwy 12 West in Starkville: Travel Southwest on Hwy 12 for 7.1 miles. Turn right onto Wilson Road and travel 1.8 miles. The property is on your right. Physical Address : 151 Marty Road Starkville, MS 39759