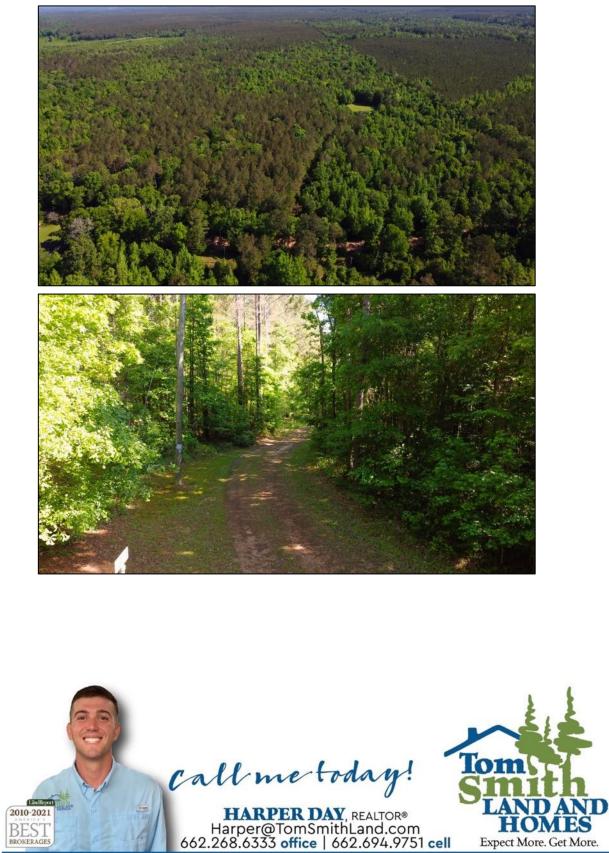

#### 77 +/- Acres and Home Oktibbeha County, MS

77 +/- Acres

151 Marty Road

Starkville, MS 39759

Wilson Rd.

Have you been searching for a place to call your own? Welcome to 77+/- acres in Oktibbeha County! This 77+/- acre property offers a place to stay, timber investment, and potential hunting opportunities. The 2003 mobile home offers 1,200+/- square feet, three bedrooms, two bathroom, spacious kitchen, and a cozy living room. Utilities for the mobile home are established and include Four County Electric, Wake Forest Water Association, and a private septic system. Once you begin exploring the land, you will find several established trails, and two potential food plot sites. The timber consists of a mixture of hardwood and pines and the topography is gently rolling. You will also find a seasonal creek that runs along the Eastern portion of the property. If you have been looking for a nice getaway close to Starkville, look at this property today! Call Harper Day for your private showing. Directions from Hwy 12 West in Starkville: Travel Southwest on Hwy 12 for 7.1 miles. Turn right onto Wilson Road and travel 1.8 miles. The property is on your right. Physical Address : 151 Marty Road Starkville, MS 39759