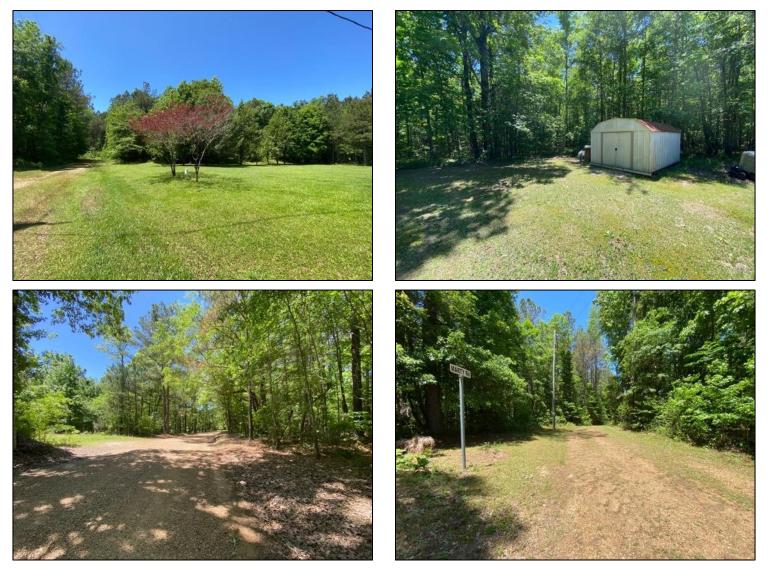

#### 77 +/- Acres and Home Oktibbeha County, MS

77 +/- Acres

151 Marty Road

Starkville, MS 39759

Wilson Rd.

Have you been searching for a place to call your own? Welcome to 77+/- acres in Oktibbeha County! This 77+/- acre property offers a place to stay, timber investment, and potential hunting opportunities. The 2003 mobile home offers 1,200+/- square feet, three bedrooms, two bathroom, spacious kitchen, and a cozy living room. Utilities for the mobile home are established and include Four County Electric, Wake Forest Water Association, and a private septic system. Once you begin exploring the land, you will find several established trails, and two potential food plot sites. The timber consists of a mixture of hardwood and pines and the topography is gently rolling. You will also find a seasonal creek that runs along the Eastern portion of the property. If you have been looking for a nice getaway close to Starkville, look at this property today! Call Harper Day for your private showing. Directions from Hwy 12 West in Starkville: Travel Southwest on Hwy 12 for 7.1 miles. Turn right onto Wilson Road and travel 1.8 miles. The property is on your right. Physical Address : 151 Marty Road Starkville, MS 39759