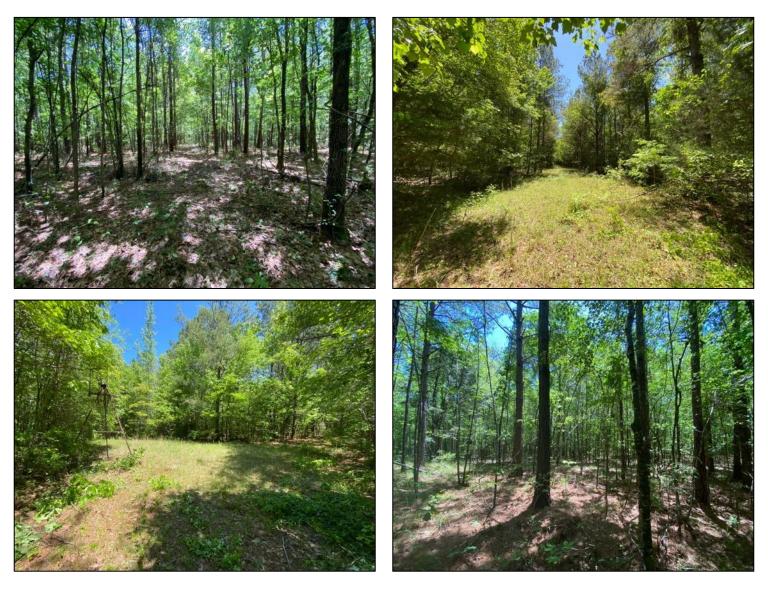

#### 77 +/- Acres and Home Oktibbeha County, MS

77 +/- Acres

151 Marty Road

Starkville, MS 39759

Wilson Rd.

Have you been searching for a place to call your own? Welcome to 77+/- acres in Oktibbeha County! This 77+/- acre property offers a place to stay, timber investment, and potential hunting opportunities. The 2003 mobile home offers 1,200+/- square feet, three bedrooms, two bathroom, spacious kitchen, and a cozy living room. Utilities for the mobile home are established and include Four County Electric, Wake Forest Water Association, and a private septic system. Once you begin exploring the land, you will find several established trails, and two potential food plot sites. The timber consists of a mixture of hardwood and pines and the topography is gently rolling. You will also find a seasonal creek that runs along the Eastern portion of the property. If you have been looking for a nice getaway close to Starkville, look at this property today! Call Harper Day for your private showing. Directions from Hwy 12 West in Starkville: Travel Southwest on Hwy 12 for 7.1 miles. Turn right onto Wilson Road and travel 1.8 miles. The property is on your right. Physical Address : 151 Marty Road Starkville, MS 39759