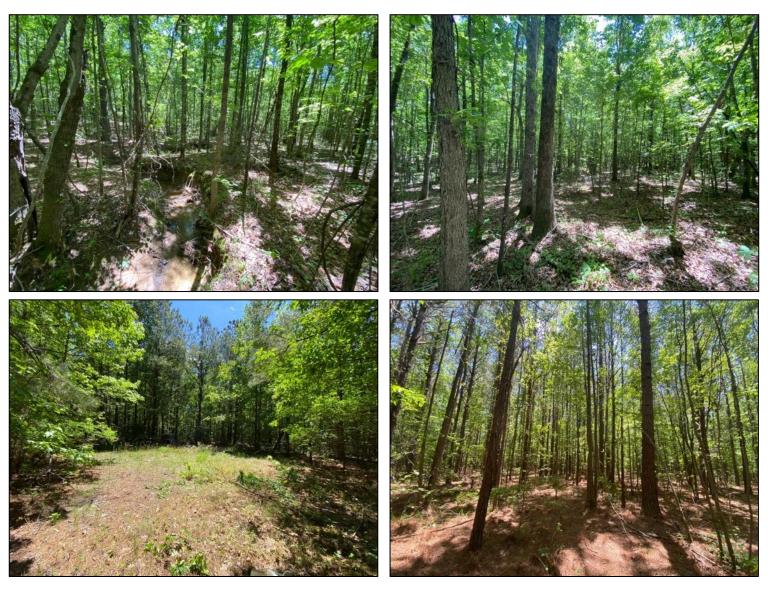

#### 77 +/- Acres and Home Oktibbeha County, MS

77 +/- Acres

151 Marty Road

Starkville, MS 39759

Wilson Rd.

Have you been searching for a place to call your own? Welcome to 77+/- acres in Oktibbeha County! This 77+/- acre property offers a place to stay, timber investment, and potential hunting opportunities. The 2003 mobile home offers 1,200+/- square feet, three bedrooms, two bathroom, spacious kitchen, and a cozy living room. Utilities for the mobile home are established and include Four County Electric, Wake Forest Water Association, and a private septic system. Once you begin exploring the land, you will find several established trails, and two potential food plot sites. The timber consists of a mixture of hardwood and pines and the topography is gently rolling. You will also find a seasonal creek that runs along the Eastern portion of the property. If you have been looking for a nice getaway close to Starkville, look at this property today! Call Harper Day for your private showing. Directions from Hwy 12 West in Starkville: Travel Southwest on Hwy 12 for 7.1 miles. Turn right onto Wilson Road and travel 1.8 miles. The property is on your right. Physical Address : 151 Marty Road Starkville, MS 39759