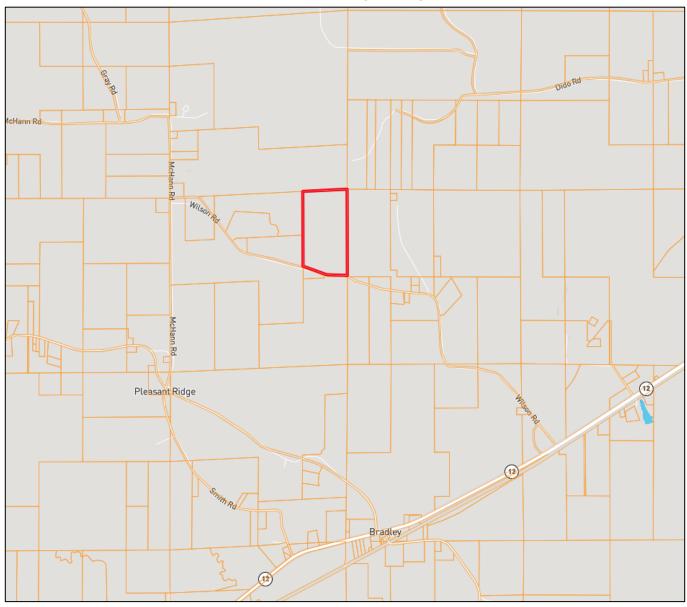

and a private septic system. Once you begin exploring the land, you will find several established trails, and two potential food plot sites. The timber consists of a mixture of hardwood and pines and the topography is gently rolling. You will also find a seasonal creek that runs along the Eastern portion of the property. If you have been looking for a nice getaway close to Starkville, look at this property today! Call Harper Day for your private showing. Directions from Hwy 12 West in Starkville: Travel Southwest on Hwy 12 for 7.1 miles. Turn right onto Wilson Road and travel 1.8 miles. The property is on your right. Physical Address : 151 Marty Road Starkville, MS 39759













lomes.com



















TomSmithLandandHomes.com







#### **Aerial Map**





# **Ownership Map**





## **Topographical Map**





## Soil Map





## **Directional Map**



Directions from Hwy 12 West in Starkville: Travel Southwest on Hwy 12 for 7.1 miles. Turn right onto Wilson Road and travel 1.8 miles. The property is on your right. Physical Address : 151 Marty Road Starkville, MS 39759