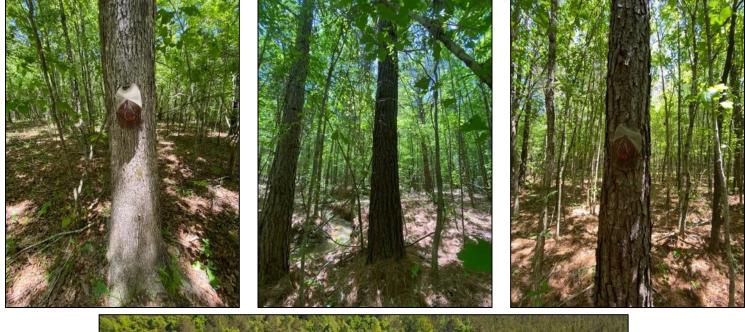

#### 77 +/- Acres and Home Oktibbeha County, MS

77 +/- Acres

151 Marty Road

Starkville, MS 39759

Wilson Rd.

Have you been searching for a place to call your own? Welcome to 77+/- acres in Oktibbeha County! This 77+/- acre property offers a place to stay, timber investment, and potential hunting opportunities. The 2003 mobile home offers 1,200+/- square feet, three bedrooms, two bathroom, spacious kitchen, and a cozy living room. Utilities for the mobile home are established and include Four County Electric, Wake Forest Water Association, and a private septic system. Once you begin exploring the land, you will find several established trails, and two potential food plot sites. The timber consists of a mixture of hardwood and pines and the topography is gently rolling. You will also find a seasonal creek that runs along the Eastern portion of the property. If you have been looking for a nice getaway close to Starkville, look at this property today! Call Harper Day for your private showing. Directions from Hwy 12 West in Starkville: Travel Southwest on Hwy 12 for 7.1 miles. Turn right onto Wilson Road and travel 1.8 miles. The property is on your right. Physical Address : 151 Marty Road Starkville, MS 39759