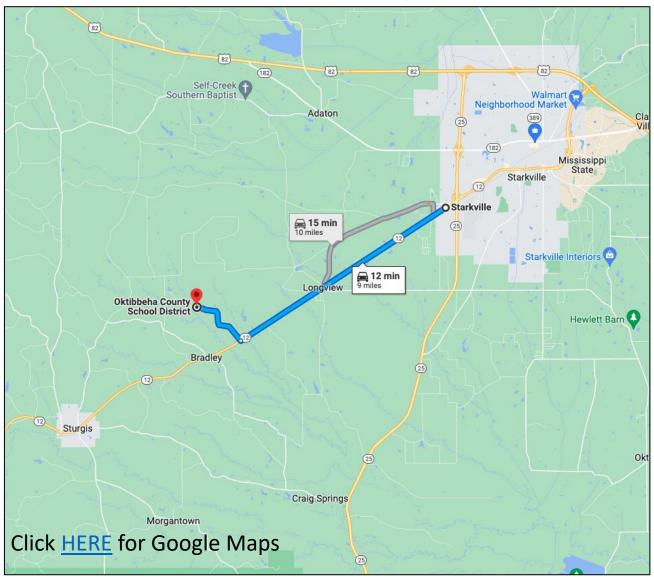

## **Directional Map**

Directions from Hwy 12 West in Starkville: Travel Southwest on Hwy 12 for 7.1 miles. Turn right onto Wilson Road and travel 1.8 miles. The property is on your right. Physical Address : 151 Marty Road Starkville, MS 39759