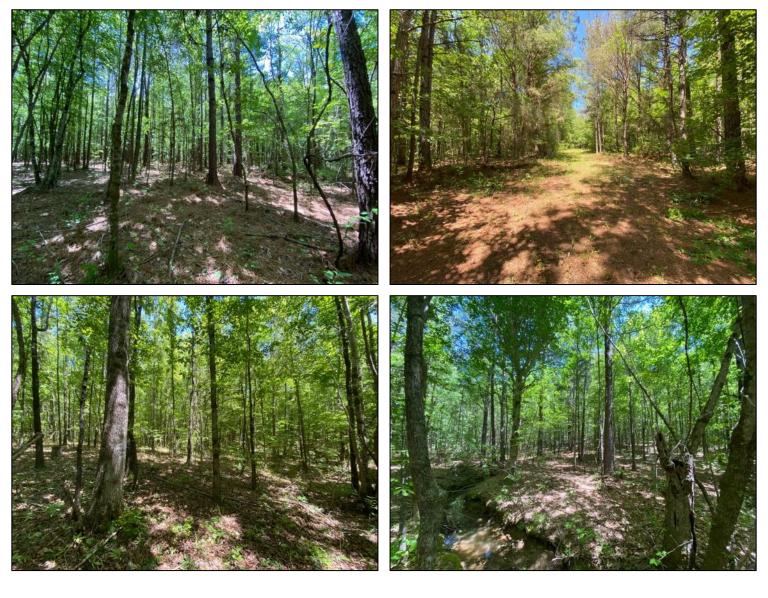

#### 77 +/- Acres and Home Oktibbeha County, MS

77 +/- Acres

151 Marty Road

Starkville, MS 39759

Wilson Rd.

Have you been searching for a place to call your own? Welcome to 77+/- acres in Oktibbeha County! This 77+/- acre property offers a place to stay, timber investment, and potential hunting opportunities. The 2003 mobile home offers 1,200+/- square feet, three bedrooms, two bathroom, spacious kitchen, and a cozy living room. Utilities for the mobile home are established and include Four County Electric, Wake Forest Water Association, and a private septic system. Once you begin exploring the land, you will find several established trails, and two potential food plot sites. The timber consists of a mixture of hardwood and pines and the topography is gently rolling. You will also find a seasonal creek that runs along the Eastern portion of the property. If you have been looking for a nice getaway close to Starkville, look at this property today! Call Harper Day for your private showing. Directions from Hwy 12 West in Starkville: Travel Southwest on Hwy 12 for 7.1 miles. Turn right onto Wilson Road and travel 1.8 miles. The property is on your right. Physical Address : 151 Marty Road Starkville, MS 39759