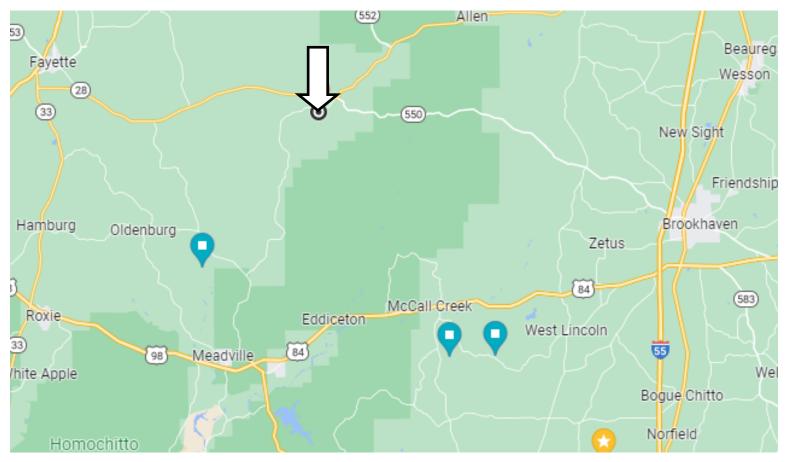

#### **Directional Map**

#### **Google Map Directions**

Directions from Union Church, MS: Travel south on Union Church Road for 1.3 miles. The property will be on the left.

Call me today!

CLIF CANNON, REALTOR \* Clif@TomSmithLand.com 601.990.5070 office | 601.565.1070 cell