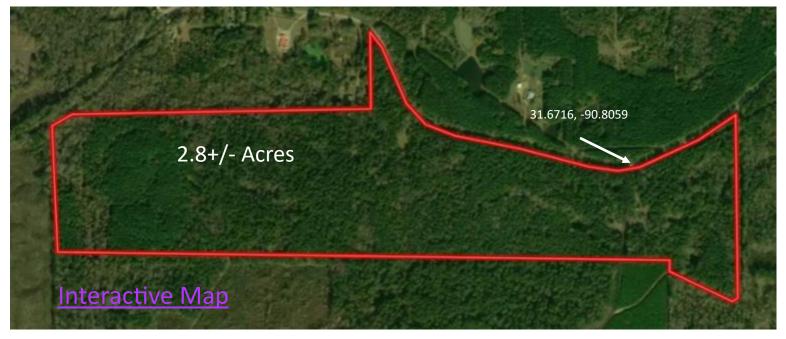

whitetail deer that Jefferson County is known for. There are two gates, that allow access to the property. Power is already on the property and two community water meters are located at the second gate. Camper hook ups are already in place, all you need to do is bring your family and start enjoying this exquisite recreational property. Call Clif Cannon today to schedule your tour!



CLIF CANNON, REALTOR® Clif@TomSmithLand.com 601.990.5070 office | 601.565.1070 cell



TomSmithLandandHomes.com

2011-2022

BEST





CLIF CANNON, REALTOR \* Clif@TomSmithLand.com 601.990.5070 office | 601.565.1070 cell

#### Expect More. Get More. TomSmithLandandHomes.com





CLIF CANNON, REALTOR® Clif@TomSmithLand.com 601.990.5070 office | 601.565.1070 cell



## TomSmithLandandHomes.com

#### Aerial Map



**Topographic Map** 



#### **Ownership Map**



Flood Map



Call me today!



CLIF CANNON, REALTOR \* Clif@TomSmithLand.com 601.990.5070 office | 601.565.1070 cell



### TomSmithLandandHomes.com

#### **Directional Map**



#### **Google Map Directions**

Directions from Union Church, MS: Travel south on Union Church Road for 1.3 miles. The property will be on the left.

Call me today!



CLIF CANNON, REALTOR \* Clif@TomSmithLand.com 601.990.5070 office | 601.565.1070 cell



### TomSmithLandandHomes.com