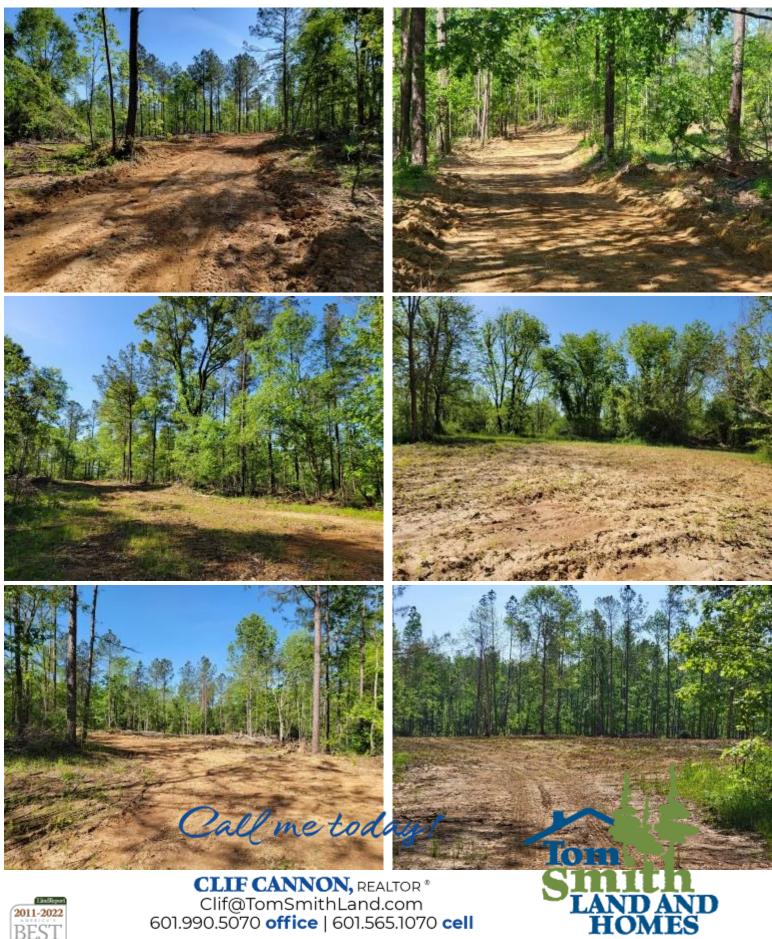

# 161+/- Acres Recreational Property in Jefferson County, MS

If you are looking for a hunter's paradise, here it is! This 161+/- acre tract in Jefferson County, MS is ready and raring to go! Recently thinned, the property is perfectly set up for your recreational enjoyment. Internal roads have been created to give you full access to this unique property. Food plots have been created to enhance the properties wildlife holding capacity. The thinning has recently taken place, but there are still plenty of hardwoods and southern yellow pine on the property. The thinning will allow for new growth and further increase forage that will grow the great whitetail deer that Jefferson County is known for. There are two gates, that allow access to the property. Power is already on the property and two community water meters are located at the second gate. Camper hook ups are already in place, all you need to do is bring your family and start enjoying this exquisite recreational property. Call Clif Cannon today to schedule your tour!