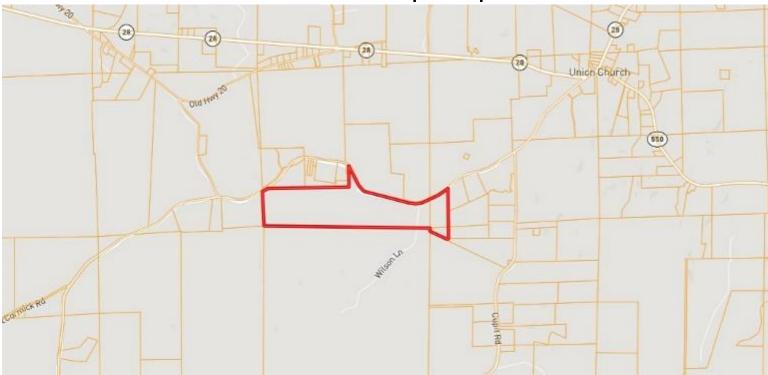

#### **Directional Map**

#### **Google Map Directions**

Directions from Union Church, MS: Travel south on Union Church Road for 1.3 miles. The property will be on the left.

Call me today!

CLIF CANNON, REALTOR \* Clif@TomSmithLand.com 601.990.5070 office | 601.565.1070 cell