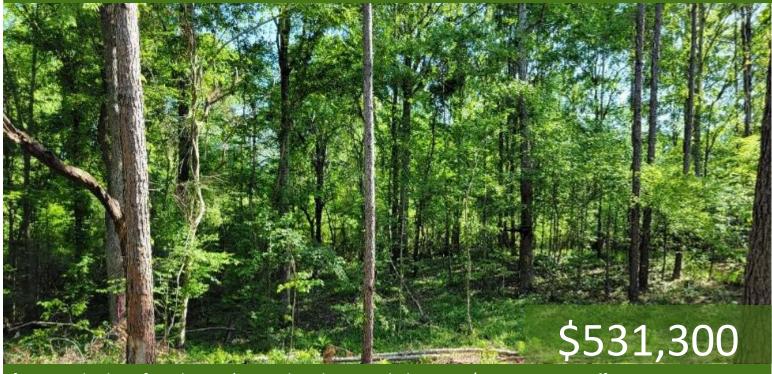

# 161+/- Acres Recreational Property in Jefferson County, MS

If you are looking for a hunter's paradise, here it is! This 161+/- acre tract in Jefferson County, MS is ready and raring to go! Recently thinned, the property is perfectly set up for your recreational enjoyment. Internal roads have been created to give you full access to this unique property. Food plots have been created to enhance the properties wildlife holding capacity. The thinning has recently taken place, but there are still plenty of hardwoods and southern yellow pine on the property. The thinning will allow for new growth and further increase forage that will grow the great whitetail deer that Jefferson County is known for. There are two gates, that allow access to the property. Power is already on the property and two community water meters are located at the second gate. Camper hook ups are already in place, all you need to do is bring your family and start enjoying this exquisite recreational property. Call Clif Cannon today to schedule your tour!