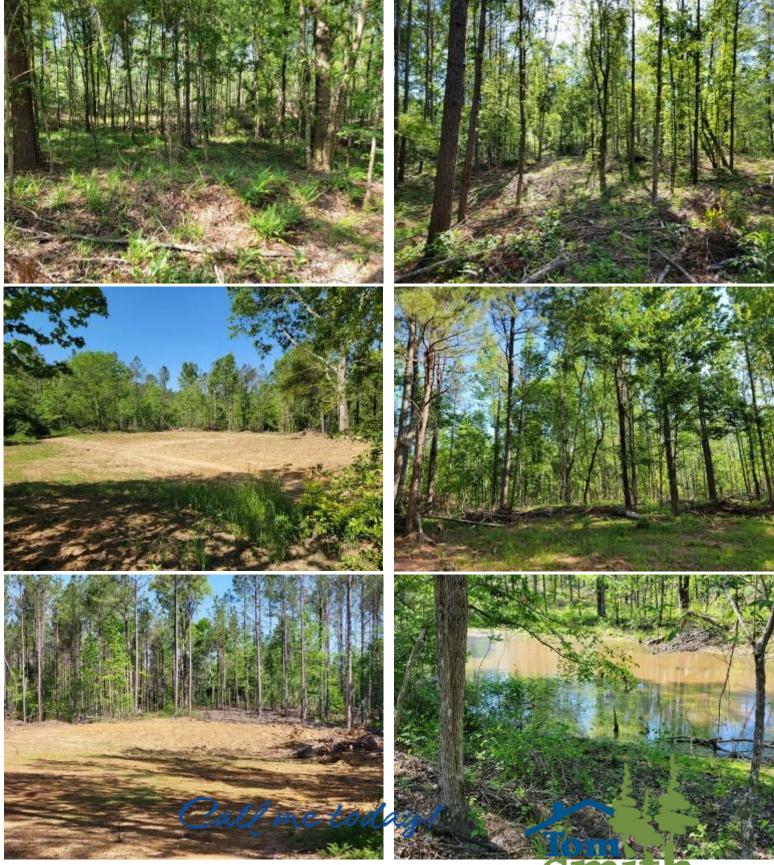

# 161+/- Acres Recreational Property in Jefferson County, MS

If you are looking for a hunter's paradise, here it is! This 161+/- acre tract in Jefferson County, MS is ready and raring to go! Recently thinned, the property is perfectly set up for your recreational enjoyment. Internal roads have been created to give you full access to this unique property. Food plots have been created to enhance the properties wildlife holding capacity. The thinning has recently taken place, but there are still plenty of hardwoods and southern yellow pine on the property. The thinning will allow for new growth and further increase forage that will grow the great whitetail deer that Jefferson County is known for. There are two gates, that allow access to the property. Power is already on the property and two community water meters are located at the second gate. Camper hook ups are already in place, all you need to do is bring your family and start enjoying this exquisite recreational property. Call Clif Cannon today to schedule your tour!