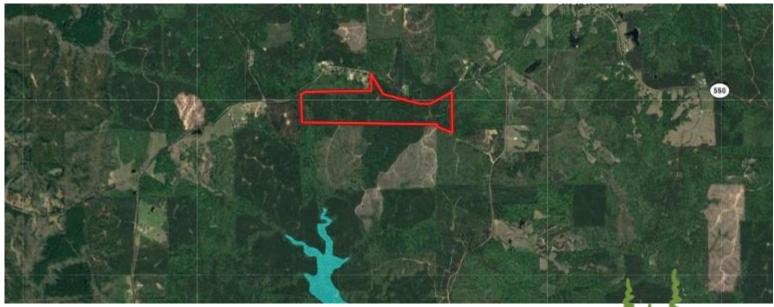

Jefferson County is known for. There are two gates, that allow access to the property. Power is already on the property and two community water meters are located at the second gate. Camper hook ups are already in place, all you need to do is bring your family and start enjoying this exquisite recreational property. Call Clif Cannon today to schedule your tour!



CLIF CANNON, REALTOR® Clif@TomSmithLand.com 601.990.5070 office | 601.565.1070 cell



TomSmithLandandHomes.com





CLIF CANNON, REALTOR \* Clif@TomSmithLand.com 601.990.5070 office | 601.565.1070 cell

#### Expect More. Get More. TomSmithLandandHomes.com





CLIF CANNON, REALTOR® Clif@TomSmithLand.com 601.990.5070 office | 601.565.1070 cell



## TomSmithLandandHomes.com

### Aerial Map



#### **Ownership Map**



Flood Map



Call me today!



CLIF CANNON, REALTOR \* Clif@TomSmithLand.com 601.990.5070 office | 601.565.1070 cell



## TomSmithLandandHomes.com

#### **Directional Map**



#### **Google Map Directions**

Directions from Union Church, MS: Travel south on Union Church Road for 1.3 miles. The property will be on the left.

Call me today!



CLIF CANNON, REALTOR \* Clif@TomSmithLand.com 601.990.5070 office | 601.565.1070 cell



### TomSmithLandandHomes.com