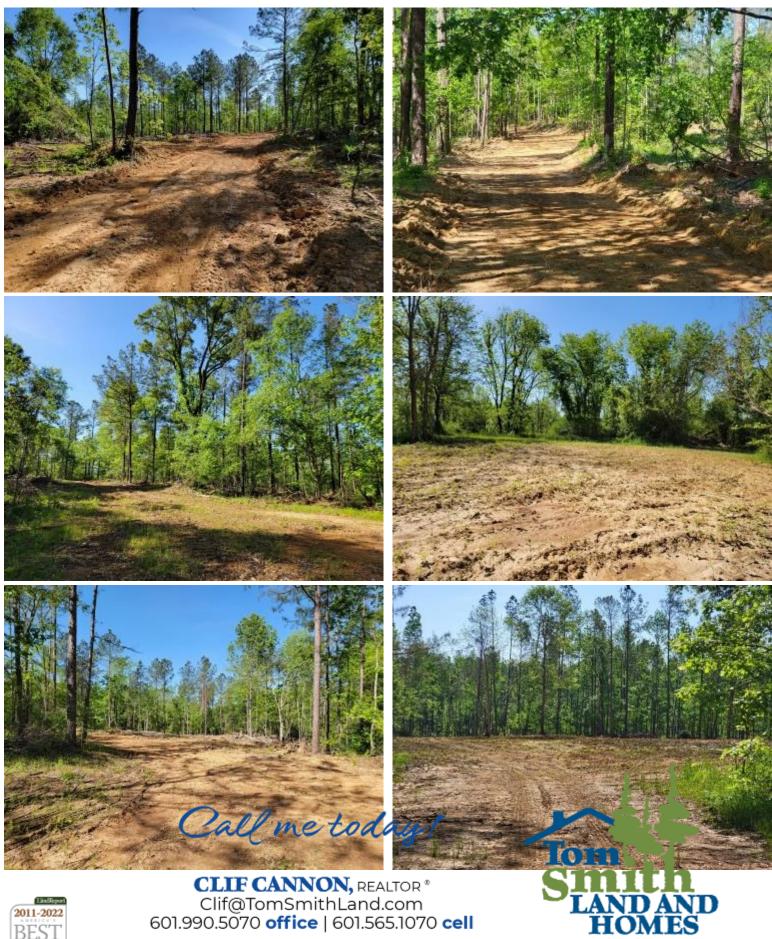

# \$402,500

If you are looking for a hunter's paradise, here it is! This 161+/- acre tract in Jefferson County, MS is ready and raring to go! Recently thinned, the property is perfectly set up for your recreational enjoyment. Internal roads have been created to give you full access to this unique property. Food plots have been created to enhance the properties wildlife holding capacity. The thinning has recently taken place, but there are still plenty of hardwoods and southern yellow pine on the property. The thinning will allow for new growth and further increase forage that will grow the great whitetail deer that Jefferson County is known for. There are two gates, that allow access to the property. Power is already on the property and two community water meters are located at the second gate. Camper hook ups are already in place, all you need to do is bring your family and start enjoying this exquisite recreational property. Call Clif Cannon today to schedule your tour!