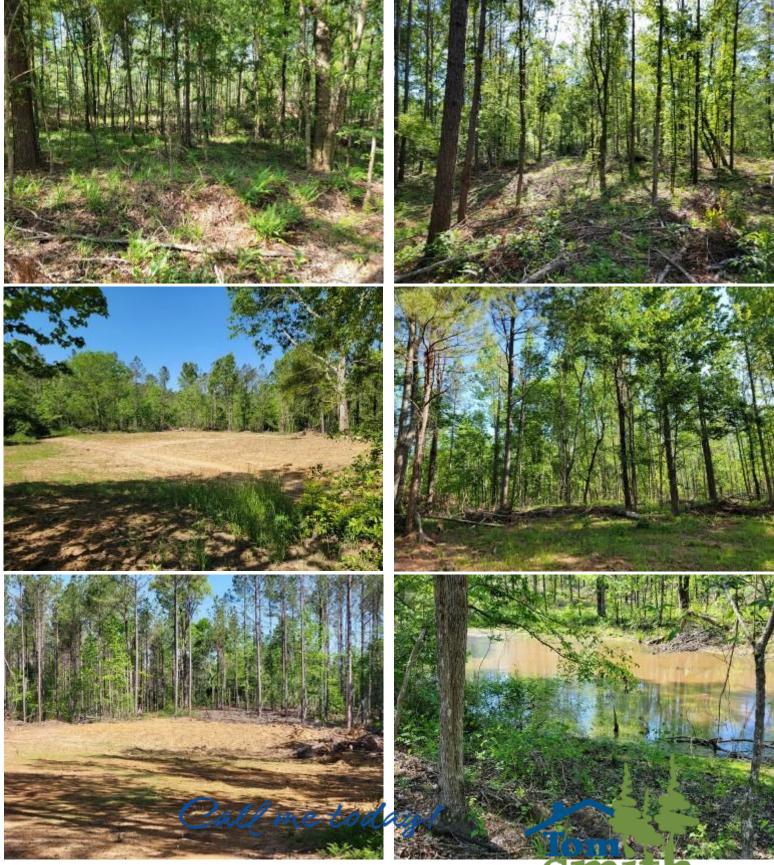

# \$402,500

If you are looking for a hunter's paradise, here it is! This 161+/- acre tract in Jefferson County, MS is ready and raring to go! Recently thinned, the property is perfectly set up for your recreational enjoyment. Internal roads have been created to give you full access to this unique property. Food plots have been created to enhance the properties wildlife holding capacity. The thinning has recently taken place, but there are still plenty of hardwoods and southern yellow pine on the property. The thinning will allow for new growth and further increase forage that will grow the great whitetail deer that Jefferson County is known for. There are two gates, that allow access to the property. Power is already on the property and two community water meters are located at the second gate. Camper hook ups are already in place, all you need to do is bring your family and start enjoying this exquisite recreational property. Call Clif Cannon today to schedule your tour!