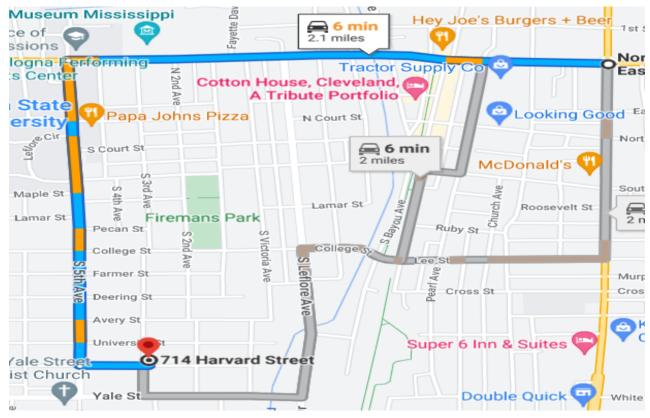

### DIRECTIONAL MAP

<u>Directions from the Intersection of Hwy 8 and Hwy 61 in Cleveland, MS</u>: Travel west on Hwy 8 towards North Chrisman Avenue for approximately 1 mile. Turn left onto North 5th Avenue for approximately .9 mile. Turn left onto Harvard Street and the destination will be on the left in approximately .1 mile.

<u>Directions from the Intersection of Hwy 8 and Hwy 61 in Cleveland, MS</u>: Travel west on Hwy 8 towards North Chrisman Avenue for approximately 1 mile. Turn left onto North 5th Avenue for approximately .9 mile. Turn left onto Harvard Street and the destination will be on the left in approximately .1 mile.

Address: 714 Harvard Street Cleveland, MS 38732

**Click for Google Maps** 

Call me today!

AMBER SMITH, REALTOR 
Amber@TomSmithLand.com
662.441.2500 office | 662.719.1978 cell

Address: 714 Harvard Street Cleveland, MS 38732

Call me today!

AMBER SMITH, REALTOR ® Amber@TomSmithLand.com 662.441.2500 office | 662.719.1978 cell