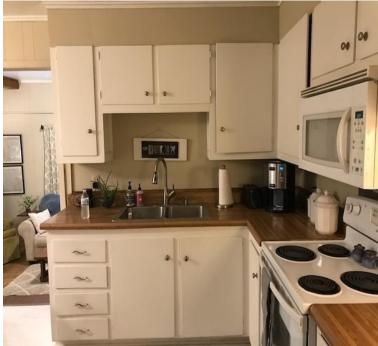

#### **Home in Cleveland**

**Bolivar County, MS** 

Check out this charming home located in Cleveland, MS! This 1352+/- square foot home features three bedrooms and two full bathrooms. As soon as you enter the door, you will notice the beautiful hardwood floors, brick steps, and cozy living area! This .21+/- acre corner lot offers plenty of room for outdoor entertaining! This home is located within minutes of everything Cleveland has to offer. Call Amber Smith today to schedule your private viewing!