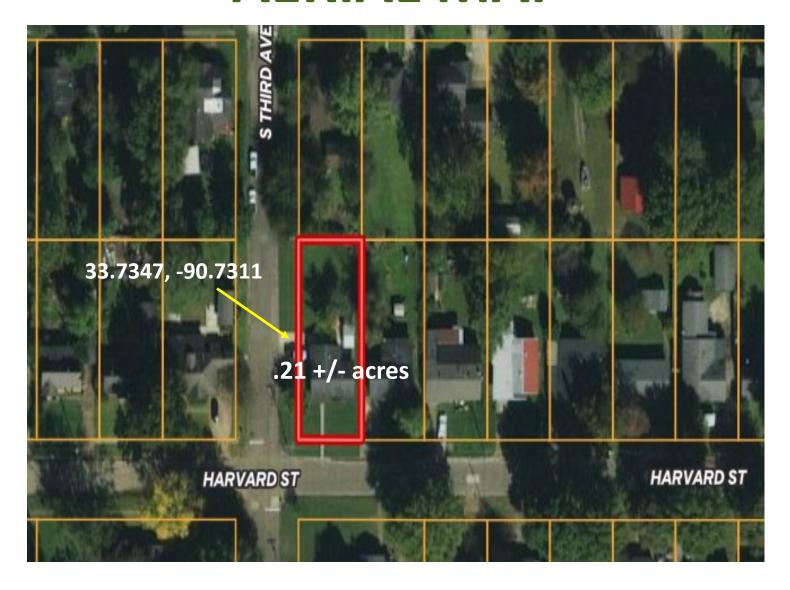

## **AERIAL MAP**

#### **Click for Interactive Map**

#### **Home in Cleveland**

**Bolivar County, MS** 

Check out this charming home located in Cleveland, MS! This 1352+/- square foot home features three bedrooms and two full bathrooms. As soon as you enter the door, you will notice the beautiful hardwood floors, brick steps, and cozy living area! This .21+/- acre corner lot offers plenty of room for outdoor entertaining! This home is located within minutes of everything Cleveland has to offer. Call Amber Smith today to schedule your private viewing!