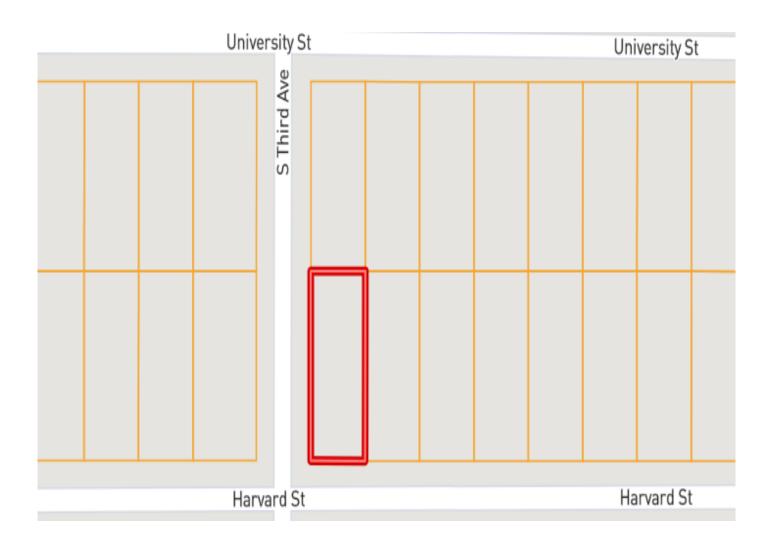

e your private viewing!

<u>Directions from the Intersection of Hwy 8 and Hwy 61 in Cleveland, MS</u>: Travel west on Hwy 8 towards North Chrisman Avenue for approximately 1 mile. Turn left onto North 5th Avenue for approximately .9 mile. Turn left onto Harvard Street and the destination will be on the left in approximately .1 mile.

Address: 714 Harvard Street Cleveland, MS 38732



Call me today!

AMBER SMITH, REALTOR ® Amber@TomSmithLand.com 662.441.2500 office | 662.719.1978 cell













## Call me today!

AMBER SMITH, REALTOR ® Amber@TomSmithLand.com 662.441.2500 office | 662.719.1978 cell



## **AERIAL MAP**



#### **Click for Interactive Map**



## Call me today!

AMBER SMITH, REALTOR ® Amber@TomSmithLand.com 662.441.2500 office | 662.719.1978 cell



### **OWNERSHIP MAP**





# Call me today!

AMBER SMITH, REALTOR ® Amber@TomSmithLand.com 662.441.2500 office | 662.719.1978 cell



### DIRECTIONAL MAP



<u>Directions from the Intersection of Hwy 8 and Hwy 61 in Cleveland, MS</u>: Travel west on Hwy 8 towards North Chrisman Avenue for approximately 1 mile. Turn left onto North 5th Avenue for approximately .9 mile. Turn left onto Harvard Street and the destination will be on the left in approximately .1 mile.

Address: 714 Harvard Street Cleveland, MS 38732

**Click for Google Maps** 



Call me today!

AMBER SMITH, REALTOR 
Amber@TomSmithLand.com
662.441.2500 office | 662.719.1978 cell