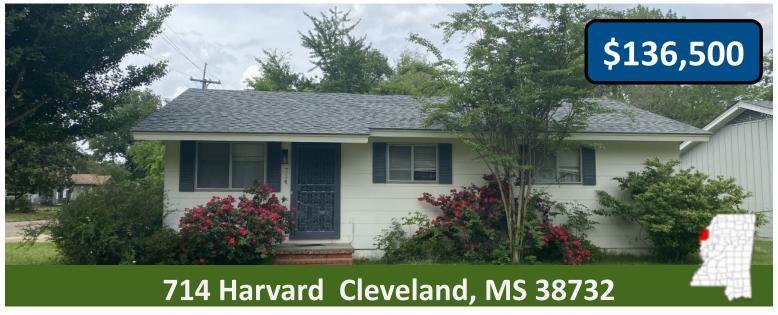

#### **Home in Cleveland**

**Bolivar County, MS** 

Check out this charming home located in Cleveland, MS! This 1352+/- square foot home features three bedrooms and two full bathrooms. As soon as you enter the door, you will notice the beautiful hardwood floors, brick steps, and cozy living area! This .21+/- acre corner lot offers plenty of room for outdoor entertaining! This home is located within minutes of everything Cleveland has to offer. Call Amber Smith today to schedule your private viewing!

Address: 714 Harvard Street Cleveland, MS 38732

Call me today!

AMBER SMITH, REALTOR ® Amber@TomSmithLand.com 662.441.2500 office | 662.719.1978 cell