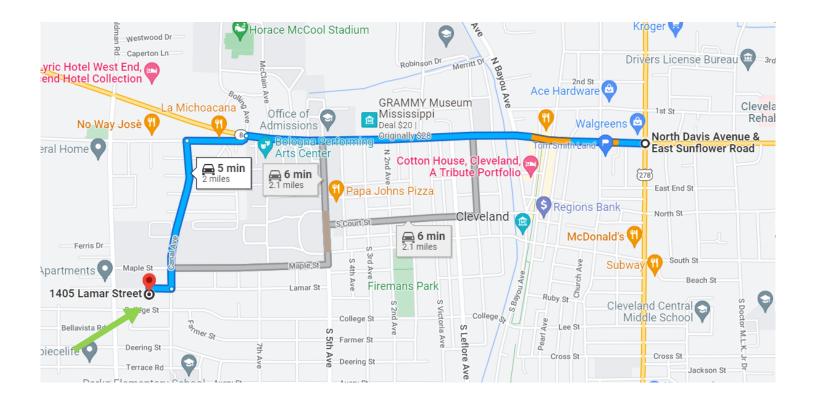

<u>Directions from the intersection of Hwy 8 and Hwy 61 in Cleveland, MS:</u> Travel West on Hwy 8 for approximately 1.3 miles, turn left onto W. Sunflower Rd. In 0.2 miles, turn left onto Canal Ave. Travel 0.5 miles and turn right onto Lamar St. and in 374 feet the destination is on the left.

#### DIRECTIONAL MAP

#### Address: 1405 Lamar Street Cleveland, MS 38732

<u>Directions from the intersection of Hwy 8 and Hwy 61 in Cleveland, MS:</u> Travel West on Hwy 8 for approximately 1.3 miles, turn left onto W. Sunflower Rd. In 0.2 miles, turn left onto Canal Ave. Travel 0.5 miles and turn right onto Lamar St. and in 374 feet the destination is on the left.