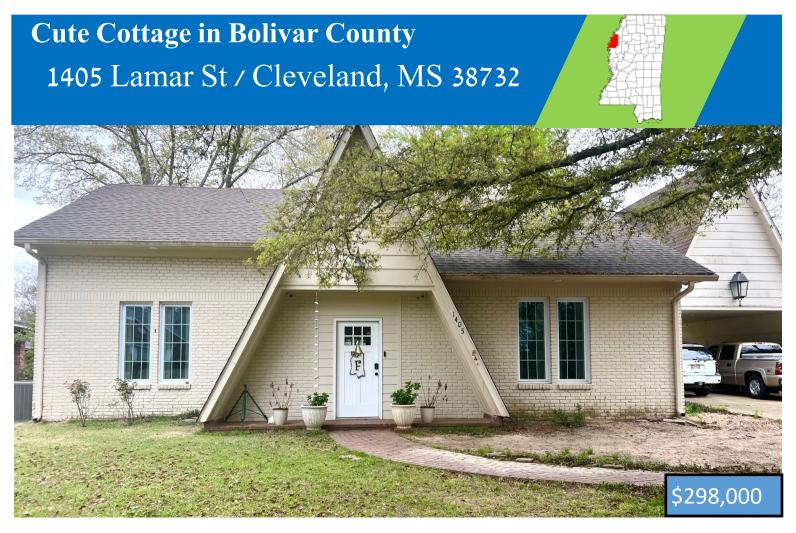

Address: 1405 Lamar Street Cleveland, MS 38732

Are you looking for the perfect location? Check out this 2820+/- sq ft home! The floor plan is an open living space with four bedrooms, two bedrooms and two baths downstairs, and two bedrooms and baths upstairs. The kitchen has all stainless steel appliances and a nice large island. The home makes entertaining a dream with a large open den and gas fireplace. The back patio is a blank canvas waiting for you to customize to your style! Downstairs there are hardwood floors throughout the main living area with carpet in the bedrooms and ceramic tile in the bathrooms. The home has a two car carport with a nice driveway for plenty of extra parking. Why wait? call Tracey today for your private showing! (662)441-2500

#### Address: 1405 Lamar Street Cleveland, MS 38732

<u>Directions from the intersection of Hwy 8 and Hwy 61 in Cleveland, MS:</u> Travel West on Hwy 8 for approximately 1.3 miles, turn left onto W. Sunflower Rd. In 0.2 miles, turn left onto Canal Ave. Travel 0.5 miles and turn right onto Lamar St. and in 374 feet the destination is on the left.