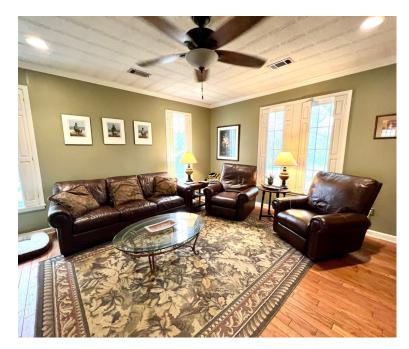

Address: 1405 Lamar Street Cleveland, MS 38732

Are you looking for the perfect location? Check out this 2820+/- sq ft home! The floor plan is an open living space with four bedrooms, two bedrooms and two baths downstairs, and two bedrooms and baths upstairs. The kitchen has all stainless steel appliances and a nice large island. The home makes entertaining a dream with a large open den and gas fireplace. The back patio is a blank canvas waiting for you to customize to your style! Downstairs there are hardwood floors throughout the main living area with carpet in the bedrooms and ceramic tile in the bathrooms. The home has a two car carport with a nice driveway for plenty of extra parking. Why wait? call Tracey today for your private showing! (662)441-2500