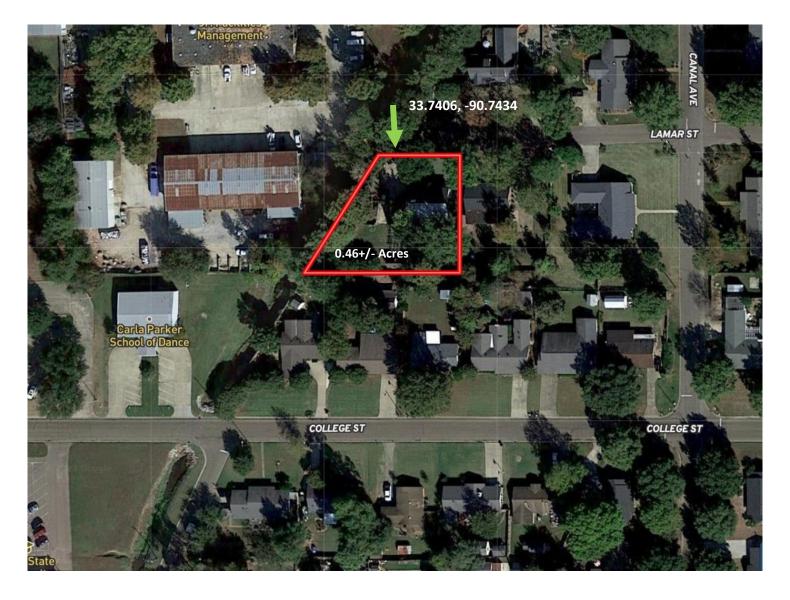

1-2500

<u>Directions from the intersection of Hwy 8 and Hwy 61 in Cleveland, MS:</u> Travel West on Hwy 8 for approximately 1.3 miles, turn left onto W. Sunflower Rd. In 0.2 miles, turn left onto Canal Ave. Travel 0.5 miles and turn right onto Lamar St. and in 374 feet the destination is on the left.









2010-2021 BEST BROKERAGES





TRACEY BELL, MANAGING BROKER Tracey@TomSmithLand.com 662.441.2500 office | 662.719.4720 cell













**TRACEY BELL**, MANAGING BROKER Tracey@TomSmithLand.com 662.441.2500 office | 662.719.4720 cell













**TRACEY BELL**, MANAGING BROKER Tracey@TomSmithLand.com 662.441.2500 office | 662.719.4720 cell



# OWNERSHIP MAP





**TRACEY BELL**, MANAGING BROKER Tracey@TomSmithLand.com 662.441.2500 office | 662.719.4720 cell



### **AERIAL MAP**



#### **CLICK FOR INTERACTIVE MAP**



**TRACEY BELL**, MANAGING BROKER Tracey@TomSmithLand.com 662.441.2500 office | 662.719.4720 cell



#### DIRECTIONAL MAP



#### Address: 1405 Lamar Street Cleveland, MS 38732

<u>Directions from the intersection of Hwy 8 and Hwy 61 in Cleveland, MS:</u> Travel West on Hwy 8 for approximately 1.3 miles, turn left onto W. Sunflower Rd. In 0.2 miles, turn left onto Canal Ave. Travel 0.5 miles and turn right onto Lamar St. and in 374 feet the destination is on the left.