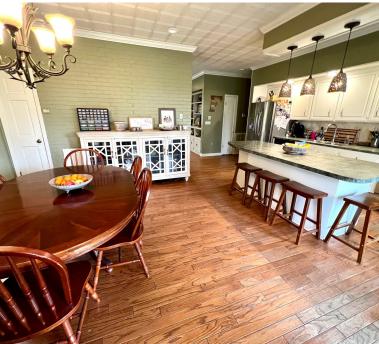

Address: 1405 Lamar Street Cleveland, MS 38732

Are you looking for the perfect location? Check out this 2820+/- sq ft home! The floor plan is an open living space with four bedrooms, two bedrooms and two baths downstairs, and two bedrooms and baths upstairs. The kitchen has all stainless steel appliances and a nice large island. The home makes entertaining a dream with a large open den and gas fireplace. The back patio is a blank canvas waiting for you to customize to your style! Downstairs there are hardwood floors throughout the main living area with carpet in the bedrooms and ceramic tile in the bathrooms. The home has a two car carport with a nice driveway for plenty of extra parking. Why wait? call Tracey today for your private showing! (662)441-2500