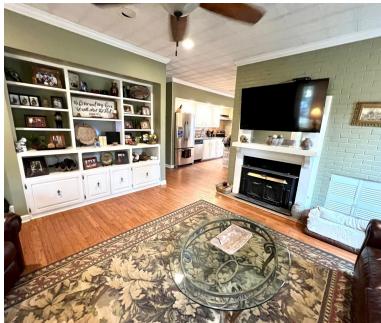

Address: 1405 Lamar Street Cleveland, MS 38732

Are you looking for the perfect location? Check out this 2820+/- sq ft home! The floor plan is an open living space with four bedrooms, two bedrooms and two baths downstairs, and two bedrooms and baths upstairs. The kitchen has all stainless steel appliances and a nice large island. The home makes entertaining a dream with a large open den and gas fireplace. The back patio is a blank canvas waiting for you to customize to your style! Downstairs there are hardwood floors throughout the main living area with carpet in the bedrooms and ceramic tile in the bathrooms. The home has a two car carport with a nice driveway for plenty of extra parking. Why wait? call Tracey today for your private showing! (662)441-2500