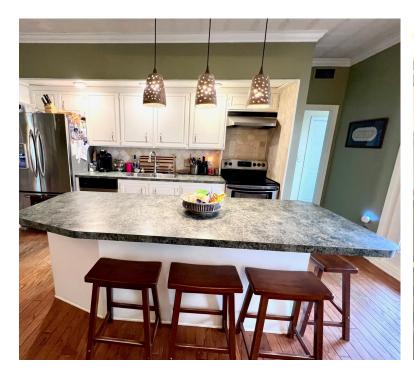

Address: 1405 Lamar Street Cleveland, MS 38732

Are you looking for the perfect location? Check out this 2820+/- sq ft home! The floor plan is an open living space with four bedrooms, two bedrooms and two baths downstairs, and two bedrooms and baths upstairs. The kitchen has all stainless steel appliances and a nice large island. The home makes entertaining a dream with a large open den and gas fireplace. The back patio is a blank canvas waiting for you to customize to your style! Downstairs there are hardwood floors throughout the main living area with carpet in the bedrooms and ceramic tile in the bathrooms. The home has a two car carport with a nice driveway for plenty of extra parking. Why wait? call Tracey today for your private showing! (662)441-2500