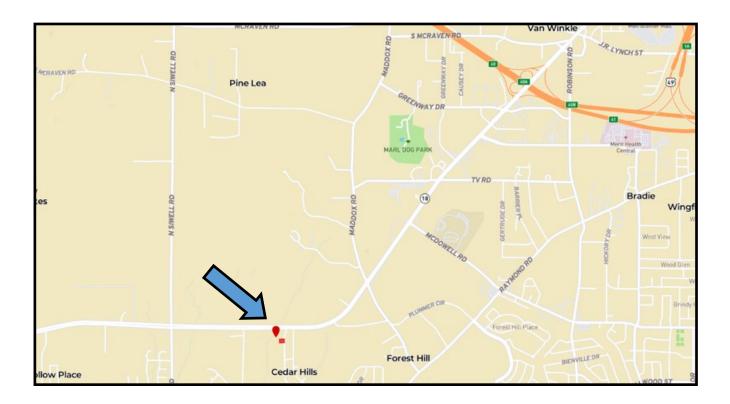

## DIRECTIONAL MAP

<u>Directions from Jackson:</u> take I-20 West towards Clinton, take MS-18 West (exit 40A), drive 2.7 miles and turn left onto Greenmont Dr. Lot is the fourth lot on the right.

Information is believed to be accurate but not guaranteed.

<u>Directions from Jackson:</u> take I-20 West towards Clinton, take MS-18 West (exit 40A), drive 2.7 miles and turn left onto Greenmont Dr. Lot is the fourth lot on the right.

CLAY SIMMONS, REALTOR® Clay@TomSmithHomes.com 601.898.2772 office | 601.672.6864 cell