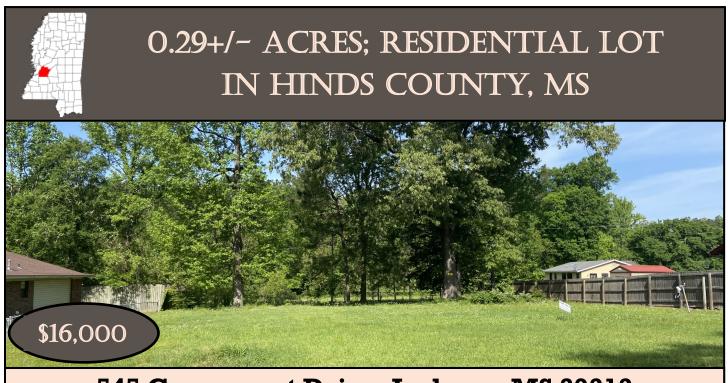

545 Greenmont Drive, Jackson, MS 39212 Vacant residential lot available right off of Highway 18 West in the subdivision of Cedar Hills located in Hinds County. Just far enough away to give you that rural feel while at the same time being within the city limits of Jackson. Contact your realtor today to schedule a showing!