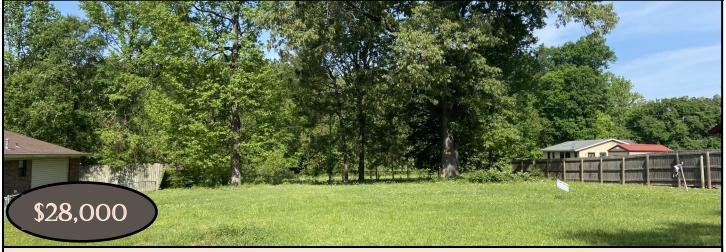

## 0.29+/- ACRES; RESIDENTIAL LOT IN HINDS COUNTY, MS

#### 545 Greenmont Drive, Jackson, MS 39212

Vacant residential lot available right off of Highway 18 West in the subdivision of Cedar Hills located in Hinds County. Just far enough away to give you that rural feel while at the same time being within the city limits of Jackson. Contact your realtor today to schedule a showing!