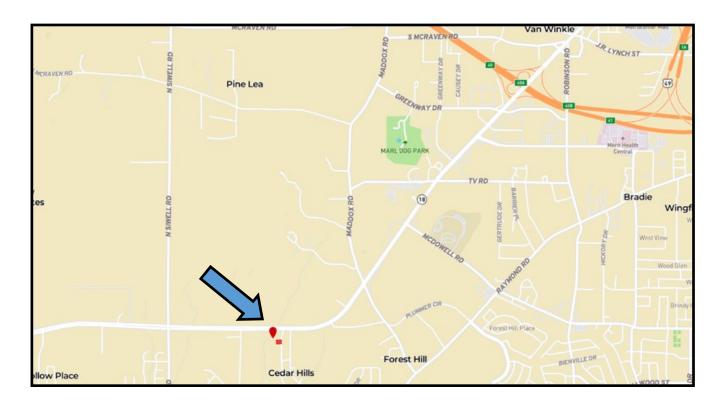

# DIRECTIONAL MAP

<u>Directions from Jackson:</u> take I-20 West towards Clinton, take MS-18 West (exit 40A), drive 2.7 miles and turn left onto Greenmont Dr. Lot is the fourth lot on the right.

TomSmithLandandHomes.com

<u>Directions from Jackson:</u> take I-20 West towards Clinton, take MS-18 West (exit 40A), drive 2.7 miles and turn left onto Greenmont Dr. Lot is the fourth lot on the right.

Call me today!

CLAY SIMMONS, REALTOR ® Clay@TomSmithHomes.com 601.898.2772 office | 601.672.6864 cell