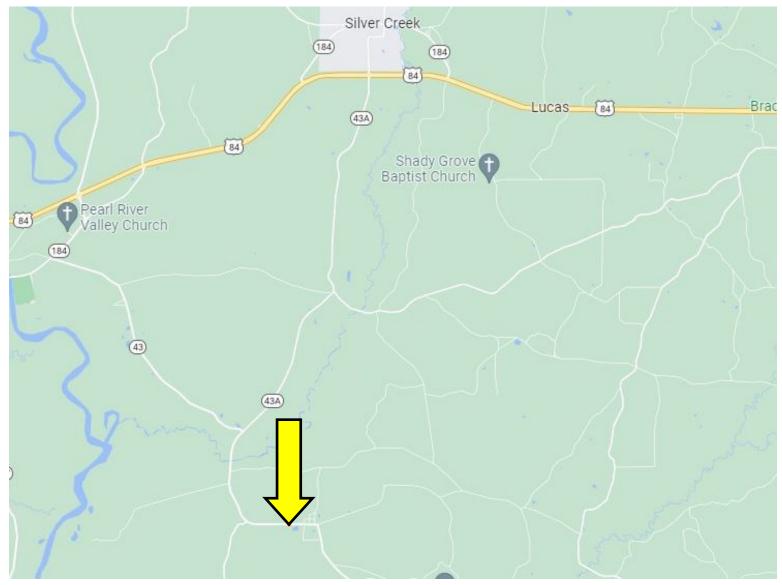

#### **DIRECTIONAL MAP**

<u>Directions from the intersection of US-84 and MS-43A in Silver Creek, MS:</u> Travel south on MS-43A, in 5.6 miles, continue onto MS-43N, in 2.0 miles, the property will be on the left.

<u>Directions from the intersection of US-84 and MS-43A in Silver Creek, MS:</u> Travel south on MS-43A, in 5.6 miles, continue onto MS-43N, in 2.0 miles, the property will be on the left.

Address: 2210 Highway 43, Silver Creek, MS, 39663