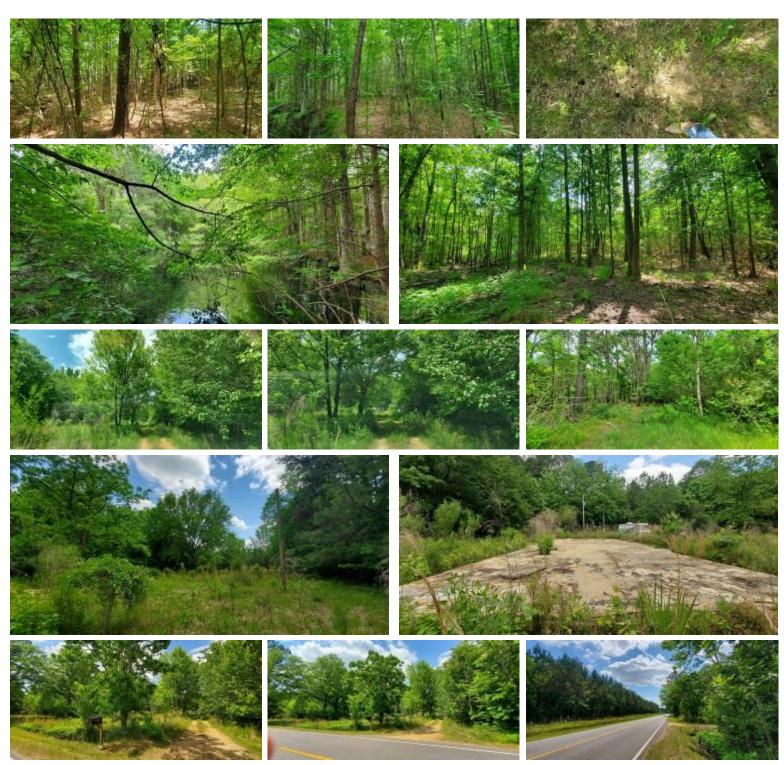

# 16.5± WOODED ACRE HOMESITE IN LAWRENCE COUNTY, MS

This 16.5± acre property in Lawrence County, MS, has everything you need! This property has a concrete foundation in place (from an old homesite), driveway, culverts, mailbox, electricity pole, and community water! There is also a pond that you can stick a fishing pole in during the summer months to catch a bite! The concrete foundation housed an approximately 1,700 sqft house previously, so you can use it to pull a mobile home onto or use it for a new foundation! Close proximity to Highway 84 for easy commutes to nearby towns/cities. The property has a great, flat yard that can be restored to a beautiful lawn with mature trees with a little work. Lots of potential here!