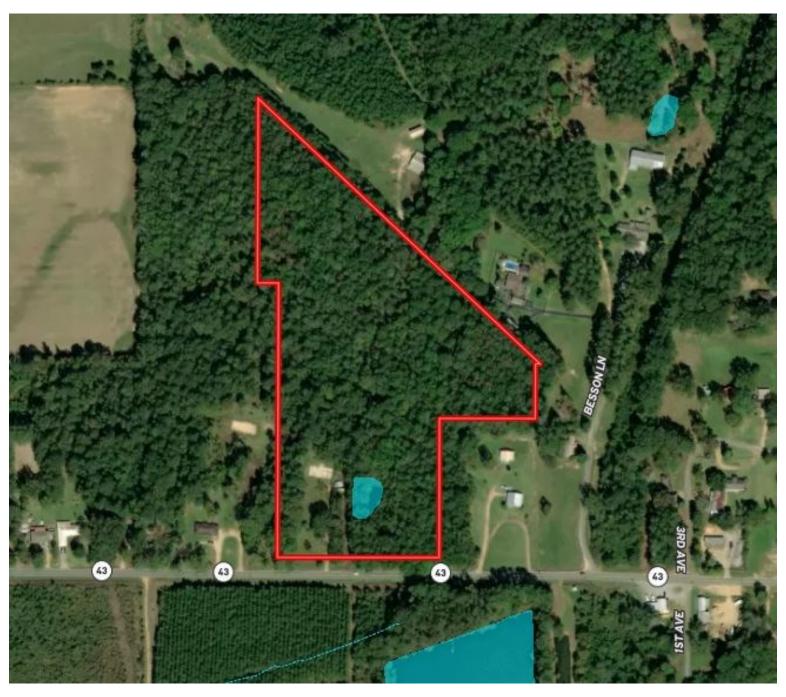

. The property has a great, flat yard that can be restored to a beautiful lawn with mature trees with a little work. Lots of potential here!

<u>Directions from the intersection of US-84 and MS-43A in Silver Creek, MS:</u> Travel south on MS-43A, in 5.6 miles, continue onto MS-43N, in 2.0 miles, the property will be on the left.

Address: 2210 Highway 43, Silver Creek, MS, 39663







**TRINITY WEBB**, REALTOR®
Trinity@TomSmithHomes.com
601.990.5070 office | 769.218.7860 cell



#### **AERIAL MAP**



# **INTERACTIVE MAP**



**TRINITY WEBB**, REALTOR®
Trinity@TomSmithHomes.com
601.990.5070 office | 769.218.7860 cell



#### **OWNERSHIP MAP**









#### **TOPO MAP**





**TRINITY WEBB**, REALTOR®
Trinity@TomSmithHomes.com
601.990.5070 office | 769.218.7860 cell



#### **FLOOD MAP**





TRINITY WEBB, REALTOR®
Trinity@TomSmithHomes.com
601.990.5070 office | 769.218.7860 cell



#### **SOIL MAP**





TRINITY WEBB, REALTOR®
Trinity@TomSmithHomes.com
601.990.5070 office | 769.218.7860 cell



#### **DIRECTIONAL MAP**



<u>Directions from the intersection of US-84 and MS-43A in Silver Creek, MS:</u> Travel south on MS-43A, in 5.6 miles, continue onto MS-43N, in 2.0 miles, the property will be on the left.

Address: 2210 Highway 43, Silver Creek, MS, 39663



TRINITY WEBB, REALTOR®
Trinity@TomSmithHomes.com
601.990.5070 office | 769.218.7860 cell