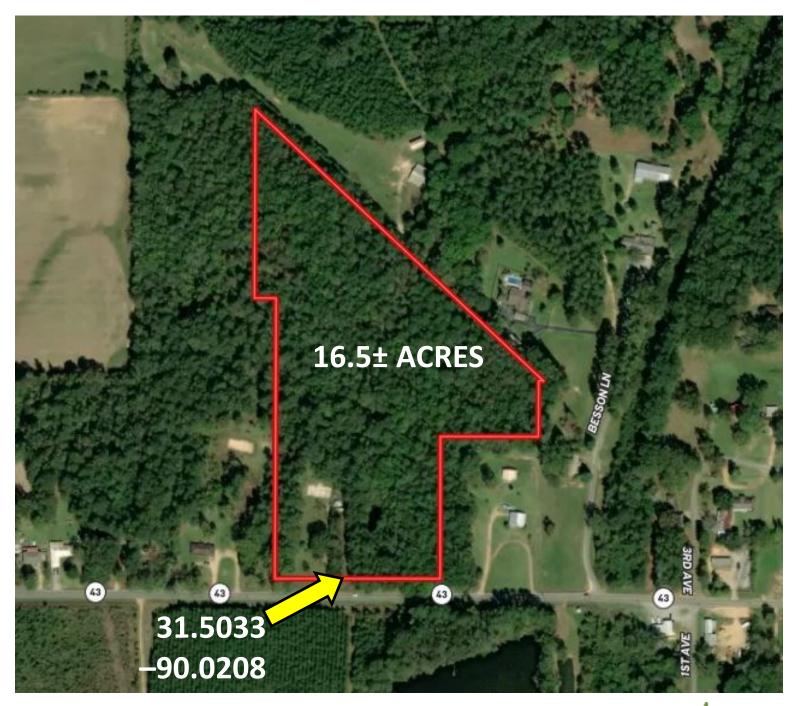

can stick a fishing pole in during the summer months to catch a bite! The concrete foundation housed an approximately 1,700 sqft house previously, so you can use it to pull a mobile home onto or use it for a new foundation! Close proximity to Highway 84 for easy commutes to nearby towns/cities. The property has a great, flat yard that can be restored to a beautiful lawn with mature trees with a little work. Lots of potential here!

<u>Directions from the intersection of US-84 and MS-43A in Silver Creek, MS:</u> Travel south on MS-43A, in 5.6 miles, continue onto MS-43N, in 2.0 miles, the property will be on the left.

Address: 2210 Highway 43, Silver Creek, MS, 39663







**TRINITY WEBB**, REALTOR®
Trinity@TomSmithHomes.com
601.990.5070 office | 769.218.7860 cell



#### **AERIAL MAP**



# **INTERACTIVE MAP**



**TRINITY WEBB**, REALTOR®
Trinity@TomSmithHomes.com
601.990.5070 office | 769.218.7860 cell



#### **OWNERSHIP MAP**









#### **TOPO MAP**





**TRINITY WEBB**, REALTOR®
Trinity@TomSmithHomes.com
601.990.5070 office | 769.218.7860 cell



#### **FLOOD MAP**





TRINITY WEBB, REALTOR®
Trinity@TomSmithHomes.com
601.990.5070 office | 769.218.7860 cell



#### **SOIL MAP**





TRINITY WEBB, REALTOR®
Trinity@TomSmithHomes.com
601.990.5070 office | 769.218.7860 cell



#### **DIRECTIONAL MAP**



<u>Directions from the intersection of US-84 and MS-43A in Silver Creek, MS:</u> Travel south on MS-43A, in 5.6 miles, continue onto MS-43N, in 2.0 miles, the property will be on the left.

Address: 2210 Highway 43, Silver Creek, MS, 39663



TRINITY WEBB, REALTOR®
T