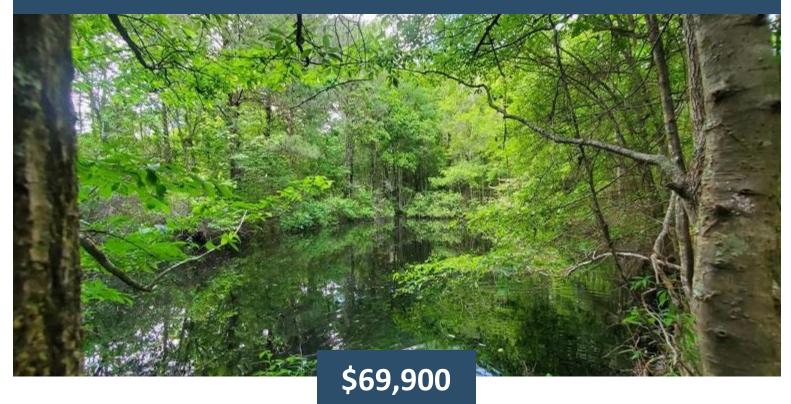

# 16.5± WOODED ACRE HOMESITE IN LAWRENCE COUNTY, MS

This 16.5± acre property in Lawrence County, MS, has everything you need! This property has a concrete foundation in place (from an old homesite), driveway, culverts, mailbox, electricity pole, and community water! There is also a pond that you can stick a fishing pole in during the summer months to catch a bite! The concrete foundation housed an approximately 1,700 sqft house previously, so you can use it to pull a mobile home onto or use it for a new foundation! Close proximity to Highway 84 for easy commutes to nearby towns/cities. The property has a great, flat yard that can be restored to a beautiful lawn with mature trees with a little work. Lots of potential here!