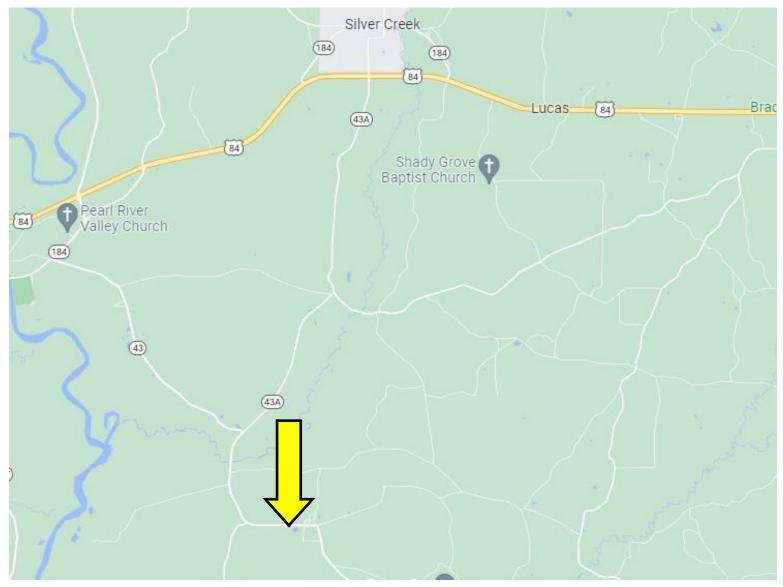

#### **DIRECTIONAL MAP**

<u>Directions from the intersection of US-84 and MS-43A in Silver Creek, MS:</u> Travel south on MS-43A, in 5.6 miles, continue onto MS-43N, in 2.0 miles, the property will be on the left.

<u>Directions from the intersection of US-84 and MS-43A in Silver Creek, MS:</u> Travel south on MS-43A, in 5.6 miles, continue onto MS-43N, in 2.0 miles, the property will be on the left.

Address: 2210 Highway 43, Silver Creek, MS, 39663