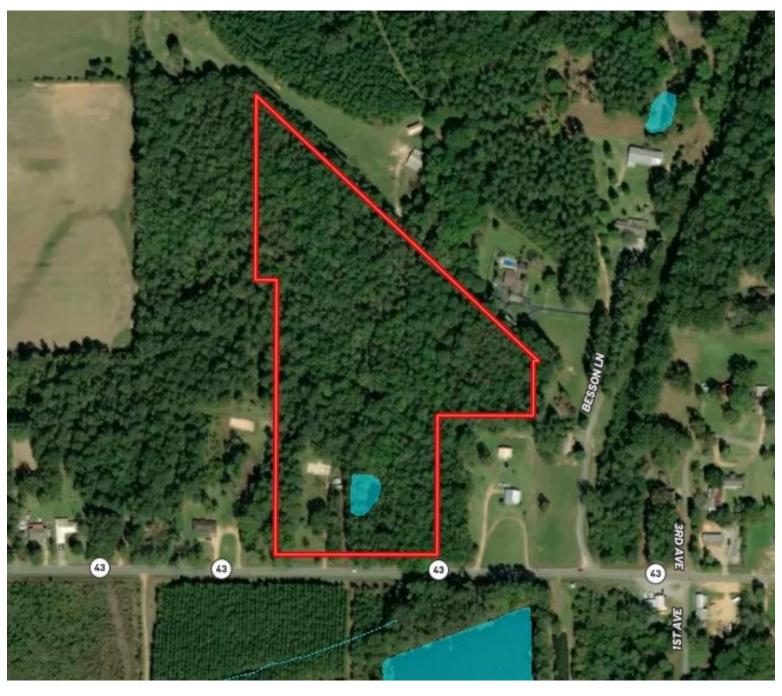

rees with a little work. Lots of potential here!

<u>Directions from the intersection of US-84 and MS-43A in Silver Creek, MS:</u> Travel south on MS-43A, in 5.6 miles, continue onto MS-43N, in 2.0 miles, the property will be on the left.

Address: 2210 Highway 43, Silver Creek, MS, 39663







**TRINITY WEBB**, REALTOR®
Trinity@TomSmithHomes.com
601.990.5070 office | 769.218.7860 cell



#### **AERIAL MAP**



# **INTERACTIVE MAP**



**TRINITY WEBB**, REALTOR®
Trinity@TomSmithHomes.com
601.990.5070 office | 769.218.7860 cell



#### **OWNERSHIP MAP**





**TRINITY WEBB**, REALTOR®
Trinity@TomSmithHomes.com
601.990.5070 office | 769.218.7860 cell



#### **TOPO MAP**





**TRINITY WEBB**, REALTOR®
Trinity@TomSmithHomes.com
601.990.5070 office | 769.218.7860 cell



#### **FLOOD MAP**





TRINITY WEBB, REALTOR®
Trinity@TomSmithHomes.com
601.990.5070 office | 769.218.7860 cell



#### **SOIL MAP**





TRINITY WEBB, REALTOR®
Trinity@TomSmithHomes.com
601.990.5070 office | 769.218.7860 cell



#### **DIRECTIONAL MAP**



<u>Directions from the intersection of US-84 and MS-43A in Silver Creek, MS:</u> Travel south on MS-43A, in 5.6 miles, continue onto MS-43N, in 2.0 miles, the property will be on the left.

Address: 2210 Highway 43, Silver Creek, MS, 39663



TRINITY WEBB, REALTOR®
Trinity@TomSmithHomes.com
601.990.5070 office | 769.218.7860 cell