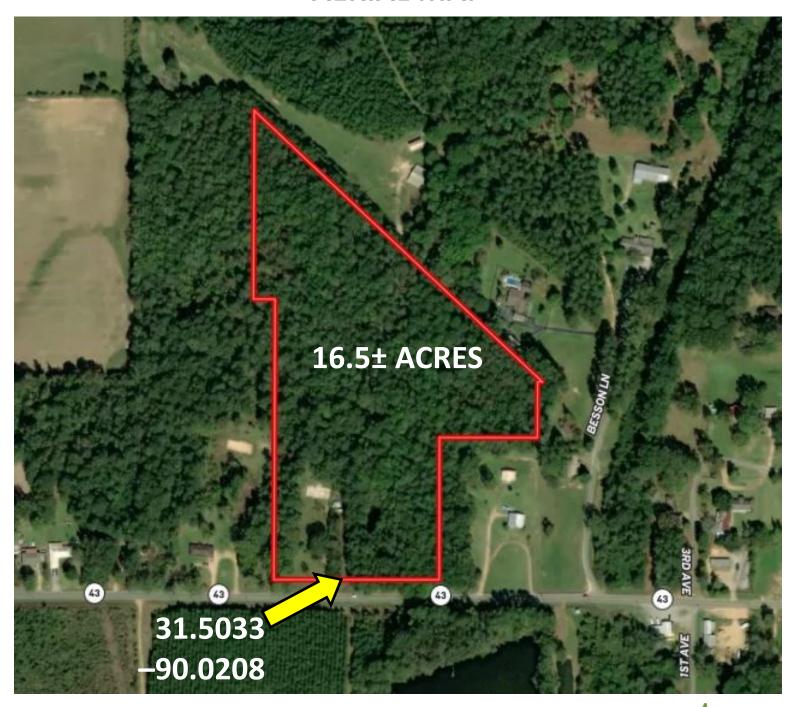

can stick a fishing pole in during the summer months to catch a bite! The concrete foundation housed an approximately 1,700 sqft house previously, so you can use it to pull a mobile home onto or use it for a new foundation! Close proximity to Highway 84 for easy commutes to nearby towns/cities. The property has a great, flat yard that can be restored to a beautiful lawn with mature trees with a little work. Lots of potential here!

<u>Directions from the intersection of US-84 and MS-43A in Silver Creek, MS:</u> Travel south on MS-43A, in 5.6 miles, continue onto MS-43N, in 2.0 miles, the property will be on the left.

Address: 2210 Highway 43, Silver Creek, MS, 39663







**TRINITY WEBB**, REALTOR®
Trinity@TomSmithHomes.com
601.990.5070 office | 769.218.7860 cell



#### **AERIAL MAP**



# **INTERACTIVE MAP**



**TRINITY WEBB**, REALTOR®
Trinity@TomSmithHomes.com
601.990.5070 office | 769.218.7860 cell



#### **OWNERSHIP MAP**





**TRINITY WEBB**, REALTOR®
Trinity@TomSmithHomes.com
601.990.5070 office | 769.218.7860 cell



#### **TOPO MAP**





**TRINITY WEBB**, REALTOR®
Trinity@TomSmithHomes.com
601.990.5070 office | 769.218.7860 cell



#### **FLOOD MAP**





TRINITY WEBB, REALTOR®
Trinity@TomSmithHomes.com
601.990.5070 office | 769.218.7860 cell



#### **SOIL MAP**





TRINITY WEBB, REALTOR®
Trinity@TomSmithHomes.com
601.990.5070 office | 769.218.7860 cell



#### **DIRECTIONAL MAP**



<u>Directions from the intersection of US-84 and MS-43A in Silver Creek, MS:</u> Travel south on MS-43A, in 5.6 miles, continue onto MS-43N, in 2.0 miles, the property will be