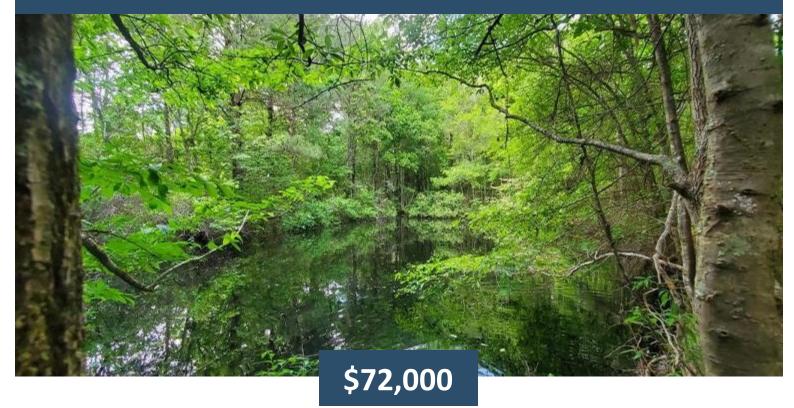

# 16.5± WOODED ACRE HOMESITE IN LAWRENCE COUNTY, MS

This 16.5± acre property in Lawrence County, MS, has everything you need! This property has a concrete foundation in place (from an old homesite), driveway, culverts, mailbox, electricity pole, and community water! There is also a pond that you can stick a fishing pole in during the summer months to catch a bite! The concrete foundation housed an approximately 1,700 sqft house previously, so you can use it to pull a mobile home onto or use it for a new foundation! Close proximity to Highway 84 for easy commutes to nearby towns/cities. The property has a great, flat yard that can be restored to a beautiful lawn with mature trees with a little work. Lots of potential here!