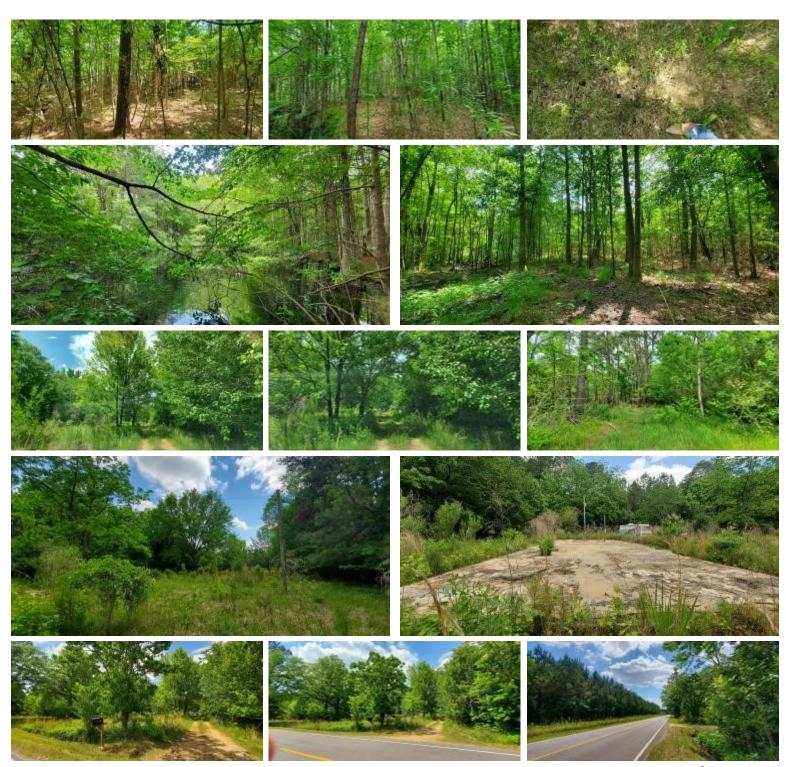

# 16.5± WOODED ACRE HOMESITE IN LAWRENCE COUNTY, MS

This 16.5± acre property in Lawrence County, MS, has everything you need! This property has a concrete foundation in place (from an old homesite), driveway, culverts, mailbox, electricity pole, and community water! There is also a pond that you can stick a fishing pole in during the summer months to catch a bite! The concrete foundation housed an approximately 1,700 sqft house previously, so you can use it to pull a mobile home onto or use it for a new foundation! Close proximity to Highway 84 for easy commutes to nearby towns/cities. The property has a great, flat yard that can be restored to a beautiful lawn with mature trees with a little work. Lots of potential here!