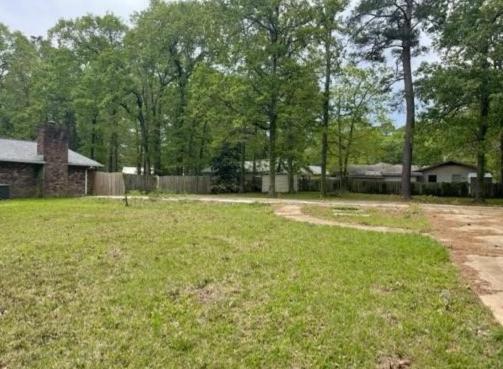

### .37± ACRE RESIDENTIAL LOT IN RANKIN COUNTY, MS

Check out this partially fenced .37+/- acre residential lot in Rankin County, MS! Located near the Reservoir and in Brandon, MS, this lot provides an excellent location to build a home with quick access to amenities and entertainment. There is already an established house pad with plenty of large shade trees and a storage shed.