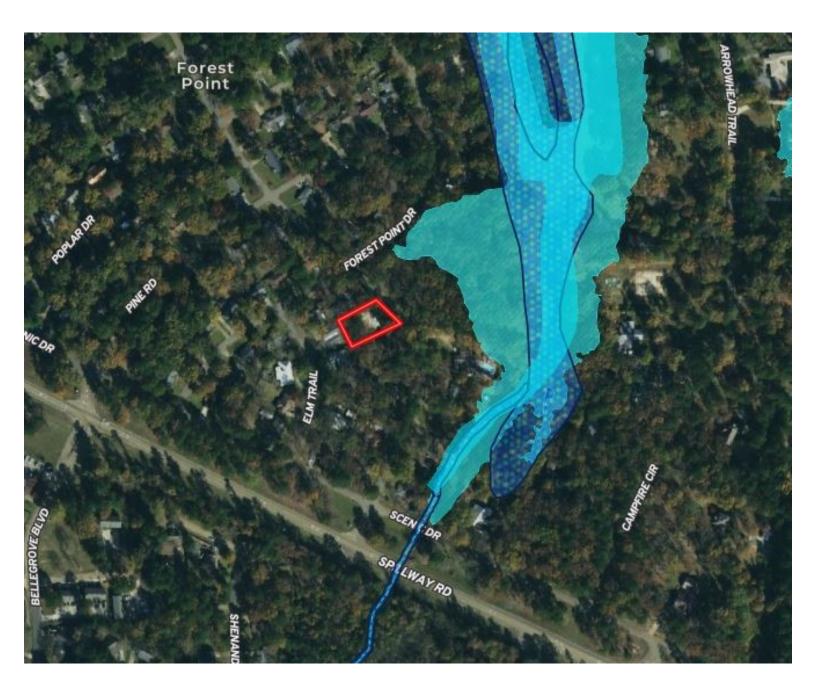

ertainment. There is already an established house pad with plenty of large shade trees and a storage shed.

<u>Directions from the intersection of Airport Rd and Lakeland Dr in Flowood, MS:</u> Travel east on Lakeland Dr, in 3.5 miles, turn left onto Manship Rd, in 1.7 miles, turn left onto Grants Ferry Rd, in .6 miles, turn left onto Spillway Rd, in .2 miles turn right onto Holly Trail, the property will be on the left in .2 miles.

Address: 111 Holly Trail, Brandon, MS, 39047























PRESTON SMITH, MANAGING BROKER Preston@TomSmithLand.com 601.990.5070 office | 601.209.7150 cell



#### **Aerial Map**



# **INTERACTIVE MAP**



PRESTON SMITH, MANAGING BROKER Preston@TomSmithLand.com 601.990.5070 office | 601.209.7150 cell



#### **Ownership Map**









#### Flood Map









#### **Directional Map**



<u>Directions from the intersection of Airport Rd and Lakeland Dr in Flowood, MS:</u> Travel east on Lakeland Dr, in 3.5 miles, turn left onto Manship Rd, in 1.7 miles, turn left onto Grants Ferry Rd, in .6 miles, turn left onto Spillway Rd, in .2 miles turn right onto Holly Trail, the property will be on the left in .2 miles.

Address: 111 Holly Trail, Brandon, MS, 39047



PRESTON SMITH, MANAGING BROKER Preston@TomSmithLand.com 601.990.5070 office | 601.209.7150 cell