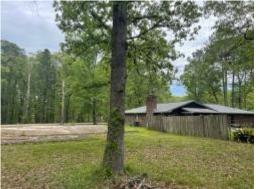

### .37± ACRE RESIDENTIAL LOT IN RANKIN COUNTY, MS

Check out this partially fenced .37+/- acre residential lot in Rankin County, MS! Located near the Reservoir and in Brandon, MS, this lot provides an excellent location to build a home with quick access to amenities and entertainment. There is already an established house pad with plenty of large shade trees and a storage shed.