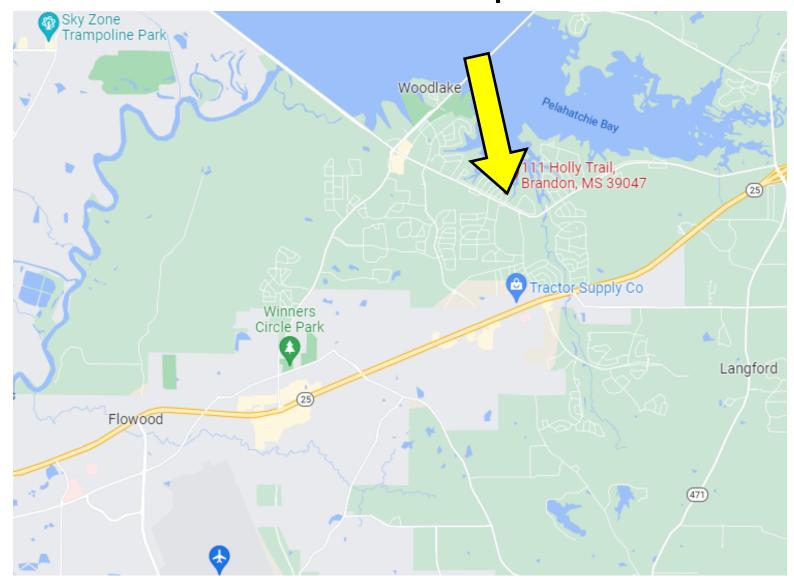

#### **Directional Map**

<u>Directions from the intersection of Airport Rd and Lakeland Dr in Flowood, MS:</u> Travel east on Lakeland Dr, in 3.5 miles, turn left onto Manship Rd, in 1.7 miles, turn left onto Grants Ferry Rd, in .6 miles, turn left onto Spillway Rd, in .2 miles turn right onto Holly Trail, the property will be on the left in .2 miles.