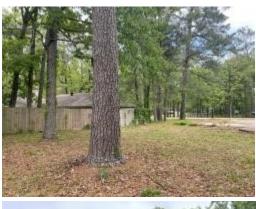

### .37± ACRE RESIDENTIAL LOT IN RANKIN COUNTY, MS

Check out this partially fenced .37+/- acre residential lot in Rankin County, MS! Located near the Reservoir and in Brandon, MS, this lot provides an excellent location to build a home with quick access to amenities and entertainment. There is already an established house pad with plenty of large shade trees and a storage shed.