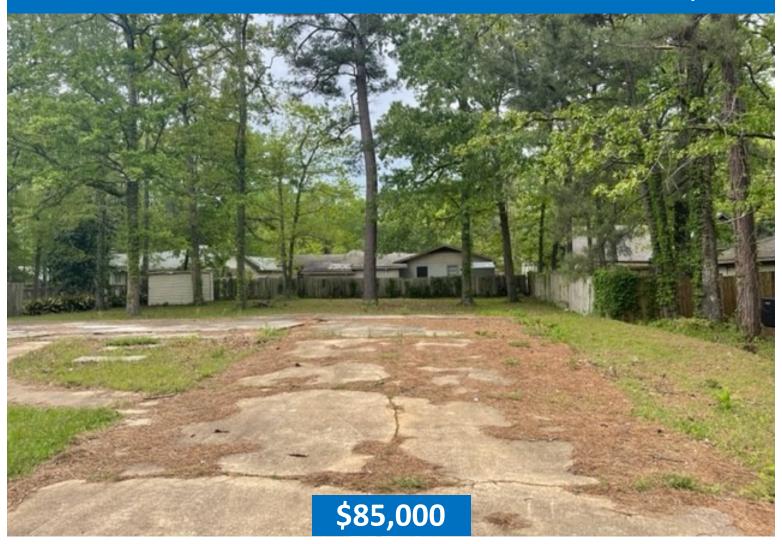

### .37± ACRE RESIDENTIAL LOT IN RANKIN COUNTY, MS

Check out this partially fenced .37+/- acre residential lot in Rankin County, MS! Located near the Reservoir and in Brandon, MS, this lot provides an excellent location to build a home with quick access to amenities and entertainment. There is already an established house pad with plenty of large shade trees and a storage shed.

Address: 111 Holly Trail, Brandon, MS, 39047

PRESTON SMITH, MANAGING BROKER Preston@TomSmithLand.com 601.990.5070 office | 601.209.7150 cell