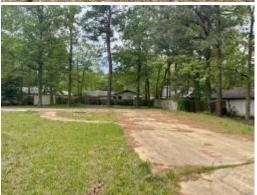

### .37± ACRE RESIDENTIAL LOT IN RANKIN COUNTY, MS

Check out this partially fenced .37+/- acre residential lot in Rankin County, MS! Located near the Reservoir and in Brandon, MS, this lot provides an excellent location to build a home with quick access to amenities and entertainment. There is already an established house pad with plenty of large shade trees and a storage shed.