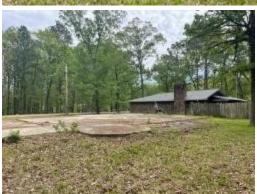

### .37± ACRE RESIDENTIAL LOT IN RANKIN COUNTY, MS

Check out this partially fenced .37+/- acre residential lot in Rankin County, MS! Located near the Reservoir and in Brandon, MS, this lot provides an excellent location to build a home with quick access to amenities and entertainment. There is already an established house pad with plenty of large shade trees and a storage shed.