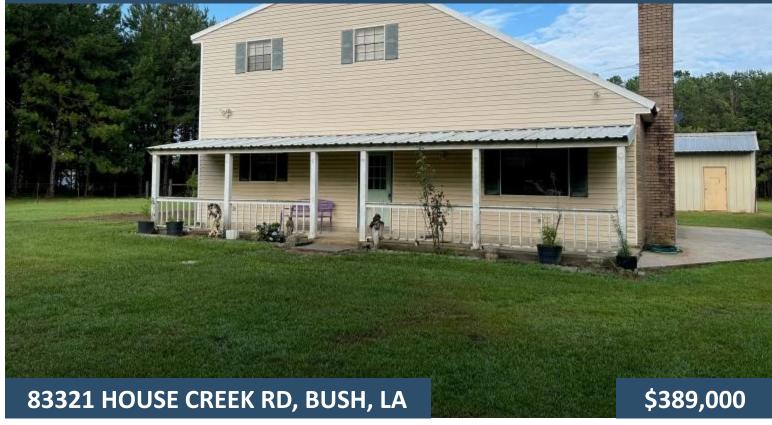

# 4 BED/2 BATH HOME ON 11± ACRES IN ST. TAMMANY PARISH, LOUISIANA

Check out this excellent four bed, two bath home in Bush, LA, in St. Tammany Parish on 11± acres! The home features a large open floor plan downstairs and has a wood burning brick-fireplace. This great home has even greater views from the front porch, looking over a mix of pasture, planted pines and scattered live oaks, and a long private driveway! The property also features not one, but two .5± acre ponds for fishing, a 40x40 barn and a 25x49 tractor shed/workshop with fenced pens off the back. In addition the property is located in close proximity to New Orleans, LA and all of the Mississippi Gulf Coast, putting you close to plenty of entertainment and amenities.

Address: 83321 House Creek Road, Bush, LA 70431

Call me today!

Preston@TomSmithLand.com 601.990.5070 office | 601.209.7150 cell

PRESTON SMITH, MANAGING BROKER Preston@TomSmithLand.com 601.990.5070 office | 601.209.7150 cell