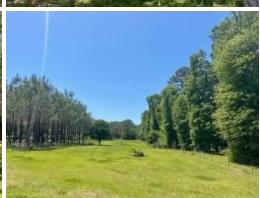

# 4 BED/2 BATH HOME ON 11± ACRES IN ST. TAMMANY PARISH, LOUISIANA

Check out this excellent four bed, two bath home in Bush, LA, in St. Tammany Parish on 11± acres! The home features a large open floor plan downstairs and has a wood burning brick-fireplace. This great home has even greater views from the front porch, looking over a mix of pasture, planted pines and scattered live oaks, and a long private driveway! The property also features not one, but two .5± acre ponds for fishing, a 40x40 barn and a 25x49 tractor shed/workshop with fenced pens off the back. In addition the property is located in close proximity to New Orleans, LA and all of the Mississippi Gulf Coast, putting you close to plenty of entertainment and amenities.