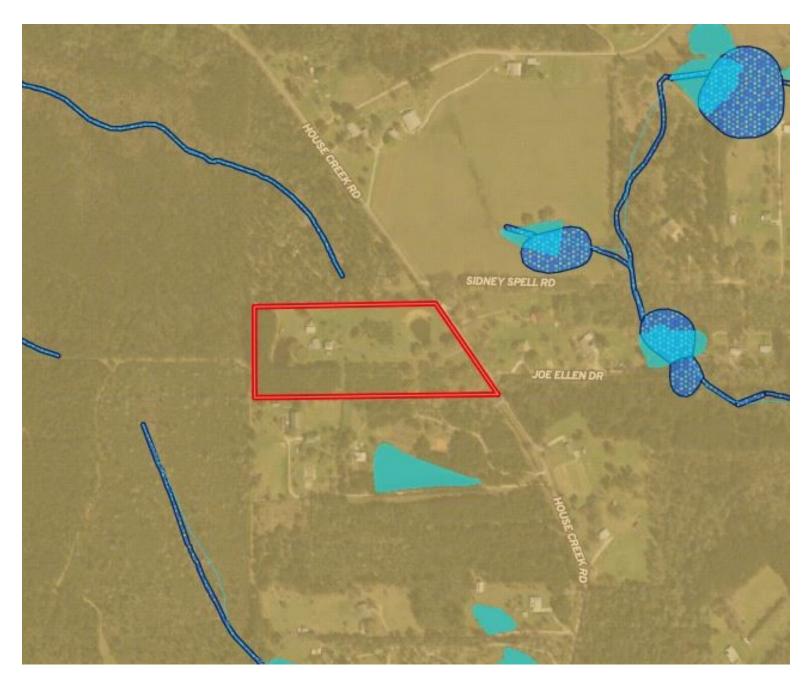

PRESTON SMITH, MANAGING BROKER Preston@TomSmithLand.com 601.990.5070 office | 601.209.7150 cell







PRESTON SMITH, MANAGING BROKER Preston@TomSmithLand.com 601.990.5070 office | 601.209.7150 cell







PRESTON SMITH, MANAGING BROKER Preston@TomSmithLand.com 601.990.5070 office | 601.209.7150 cell





#### **Aerial Map**



**INTERACTIVE MAP** 



PRESTON SMITH, MANAGING BROKER Preston@TomSmithLand.com 601.990.5070 office | 601.209.7150 cell





#### **Ownership Map**



# Call me today!

PRESTON SMITH, MANAGING BROKER Preston@TomSmithLand.com 601.990.5070 office | 601.209.7150 cell





#### **Topography Map**



# Call me today!

PRESTON SMITH, MANAGING BROKER Preston@TomSmithLand.com 601.990.5070 office | 601.209.7150 cell





#### Flood Map



# Call me today!

PRESTON SMITH, MANAGING BROKER Preston@TomSmithLand.com 601.990.5070 office | 601.209.7150 cell





#### Soil Map



# Call me today!

PRESTON SMITH, MANAGING BROKER Preston@TomSmithLand.com 601.990.5070 office | 601.209.7150 cell





#### **Directional Map**



### **GOOGLE MAP LINK**

<u>Directions from the intersection of US Highway 190 and LA-21 in Covington, LA:</u> Travel east on LA-21N/US-190 BUS E toward Tammany Trace Bike Trail/Tammany Trace for .2 miles, keep left to stay on LA-21N, in 3.9 miles, turn left onto LA-1082N, in 8.3 miles, turn left onto LA-40W, in 1.4 miles, turn right onto House Creek Rd, in .6 miles, the driveway will be on the left.

Address: 83321 House Creek Road, Bush, LA 70431

# Call me today!

PRESTON SMITH, MANAGING BROKER Preston@TomS