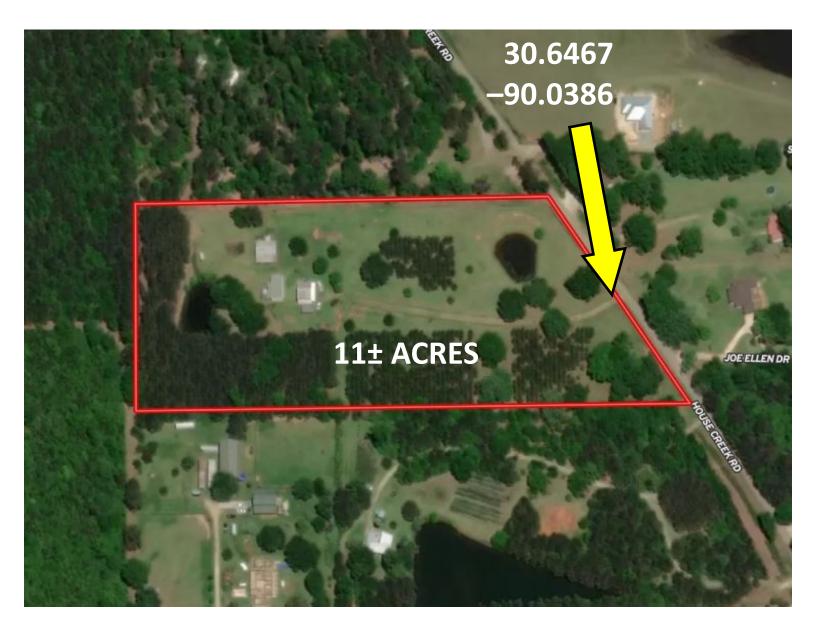

#### **Aerial Map**

**INTERACTIVE MAP** 

PRESTON SMITH, MANAGING BROKER Preston@TomSmithLand.com 601.990.5070 office | 601.209.7150 cell

# 4 BED/2 BATH HOME ON 11± ACRES IN ST. TAMMANY PARISH, LOUISIANA

Check out this excellent four bed, two bath home in Bush, LA, in St. Tammany Parish on 11± acres! The home features a large open floor plan downstairs and has a wood burning brick-fireplace. This great home has even greater views from the front porch, looking over a mix of pasture, planted pines and scattered live oaks, and a long private driveway! The property also features not one, but two .5± acre ponds for fishing, a 40x40 barn and a 25x49 tractor shed/workshop with fenced pens off the back. In addition the property is located in close proximity to New Orleans, LA and all of the Mississippi Gulf Coast, putting you close to plenty of entertainment and amenities.