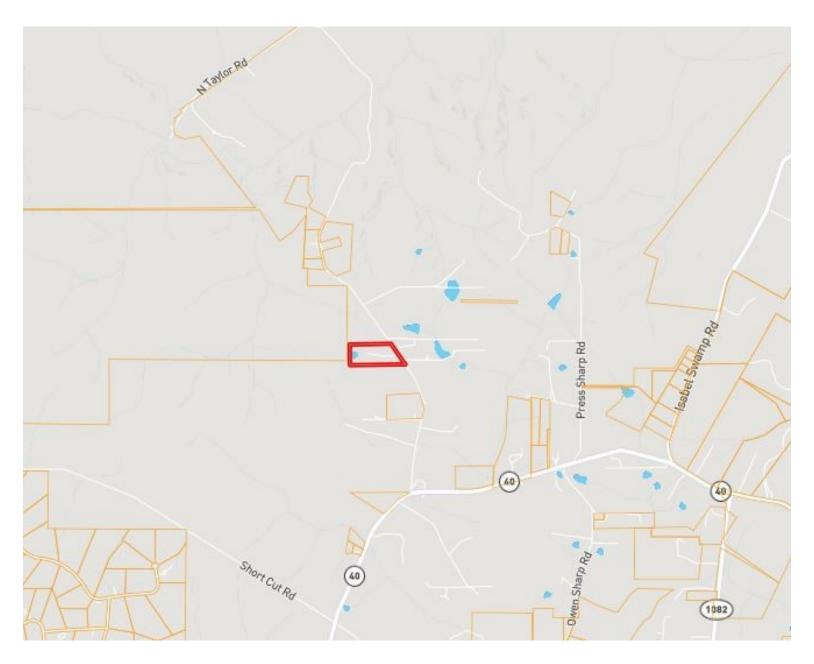

#### **Directional Map**

<u>Directions from the intersection of US Highway 190 and LA-21 in Covington, LA:</u> Travel east on LA-21N/US-190 BUS E toward Tammany Trace Bike Trail/Tammany Trace for .2 miles, keep left to stay on LA-21N, in 3.9 miles, turn left onto LA-1082N, in 8.3 miles, turn left onto LA-40W, in 1.4 miles, turn right onto House Creek Rd, in .6 miles, the driveway will be on the left.