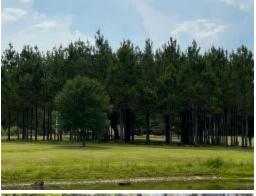

# 4 BED/2 BATH HOME ON 11± ACRES IN ST. TAMMANY PARISH, LOUISIANA

Check out this excellent four bed, two bath home in Bush, LA, in St. Tammany Parish on 11± acres! The home features a large open floor plan downstairs and has a wood burning brick-fireplace. This great home has even greater views from the front porch, looking over a mix of pasture, planted pines and scattered live oaks, and a long private driveway! The property also features not one, but two .5± acre ponds for fishing, a 40x40 barn and a 25x49 tractor shed/workshop with fenced pens off the back. In addition the property is located in close proximity to New Orleans, LA and all of the Mississippi Gulf Coast, putting you close to plenty of entertainment and amenities.