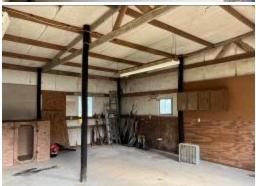

# 4 BED/2 BATH HOME ON 11± ACRES IN ST. TAMMANY PARISH, LOUISIANA

Check out this excellent four bed, two bath home in Bush, LA, in St. Tammany Parish on 11± acres! The home features a large open floor plan downstairs and has a wood burning brick-fireplace. This great home has even greater views from the front porch, looking over a mix of pasture, planted pines and scattered live oaks, and a long private driveway! The property also features not one, but two .5± acre ponds for fishing, a 40x40 barn and a 25x49 tractor shed/workshop with fenced pens off the back. In addition the property is located in close proximity to New Orleans, LA and all of the Mississippi Gulf Coast, putting you close to plenty of entertainment and amenities.