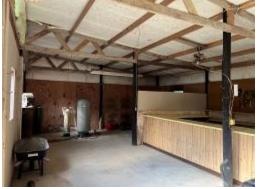

# 4 BED/2 BATH HOME ON 11± ACRES IN ST. TAMMANY PARISH, LOUISIANA

Check out this excellent four bed, two bath home in Bush, LA, in St. Tammany Parish on 11± acres! The home features a large open floor plan downstairs and has a wood burning brick-fireplace. This great home has even greater views from the front porch, looking over a mix of pasture, planted pines and scattered live oaks, and a long private driveway! The property also features not one, but two .5± acre ponds for fishing, a 40x40 barn and a 25x49 tractor shed/workshop with fenced pens off the back. In addition the property is located in close proximity to New Orleans, LA and all of the Mississippi Gulf Coast, putting you close to plenty of entertainment and amenities.