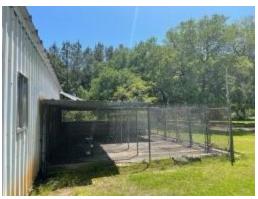

# 4 BED/2 BATH HOME ON 11± ACRES IN ST. TAMMANY PARISH, LOUISIANA

Check out this excellent four bed, two bath home in Bush, LA, in St. Tammany Parish on 11± acres! The home features a large open floor plan downstairs and has a wood burning brick-fireplace. This great home has even greater views from the front porch, looking over a mix of pasture, planted pines and scattered live oaks, and a long private driveway! The property also features not one, but two .5± acre ponds for fishing, a 40x40 barn and a 25x49 tractor shed/workshop with fenced pens off the back. In addition the property is located in close proximity to New Orleans, LA and all of the Mississippi Gulf Coast, putting you close to plenty of entertainment and amenities.