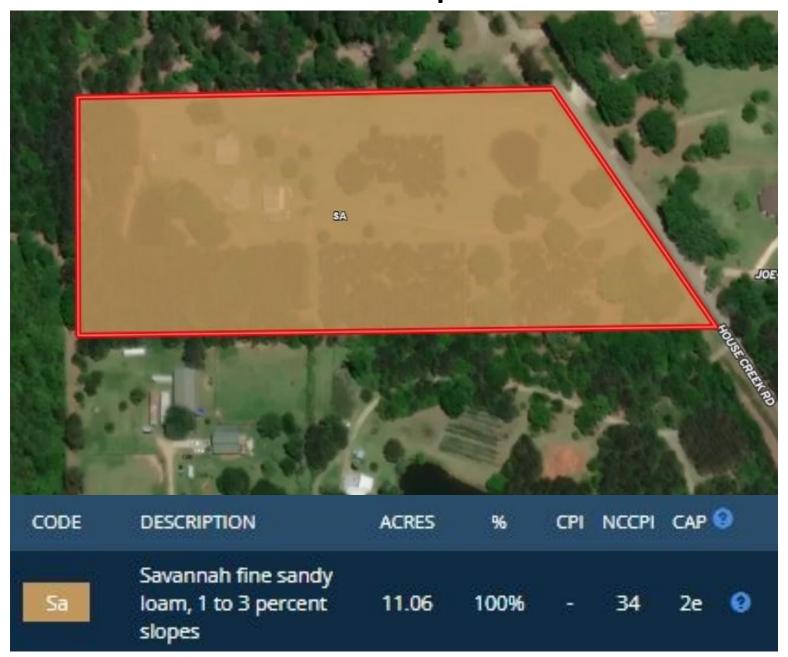

PRESTON SMITH, MANAGING BROKER Preston@TomSmithLand.com 601.990.5070 office | 601.209.7150 cell







PRESTON SMITH, MANAGING BROKER Preston@TomSmithLand.com 601.990.5070 office | 601.209.7150 cell





#### **Aerial Map**



**INTERACTIVE MAP** 



PRESTON SMITH, MANAGING BROKER Preston@TomSmithLand.com 601.990.5070 office | 601.209.7150 cell





#### **Ownership Map**



# Call me today!

PRESTON SMITH, MANAGING BROKER Preston@TomSmithLand.com 601.990.5070 office | 601.209.7150 cell





#### **Topography Map**



# Call me today!

PRESTON SMITH, MANAGING BROKER Preston@TomSmithLand.com 601.990.5070 office | 601.209.7150 cell





#### Flood Map



# Call me today!

PRESTON SMITH, MANAGING BROKER Preston@TomSmithLand.com 601.990.5070 office | 601.209.7150 cell





#### Soil Map



# Call me today!

PRESTON SMITH, MANAGING BROKER Preston@TomSmithLand.com 601.990.5070 office | 601.209.7150 cell





#### **Directional Map**



### **GOOGLE MAP LINK**

<u>Directions from the intersection of US Highway 190 and LA-21 in Covington, LA:</u> Travel east on LA-21N/US-190 BUS E toward Tammany Trace Bike Trail/Tammany Trace for .2 miles, keep left to stay on LA-21N, in 3.9 miles, turn left onto LA-1082N, in 8.3 miles, turn left onto LA-40W, in 1.4 miles, turn right onto House Creek Rd, in .6 miles, the driveway will be on the left.

Address: 83321 House Creek Road, Bush, LA 70431

# Call me today!

PRESTON SMITH, MANAGING BROKER Preston@TomSmithLand.com 601.990.5070 office | 601.209.7150 cell