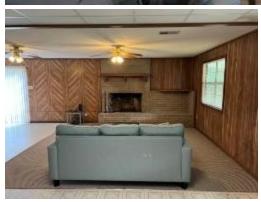

# 4 BED/2 BATH HOME ON 11± ACRES IN ST. TAMMANY PARISH, LOUISIANA

Check out this excellent four bed, two bath home in Bush, LA, in St. Tammany Parish on 11± acres! The home features a large open floor plan downstairs and has a wood burning brick-fireplace. This great home has even greater views from the front porch, looking over a mix of pasture, planted pines and scattered live oaks, and a long private driveway! The property also features not one, but two .5± acre ponds for fishing, a 40x40 barn and a 25x49 tractor shed/workshop with fenced pens off the back. In addition the property is located in close proximity to New Orleans, LA and all of the Mississippi Gulf Coast, putting you close to plenty of entertainment and amenities.