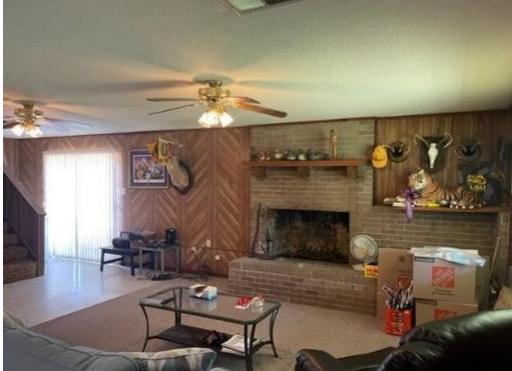

# 4 BED/2 BATH HOME ON 11± ACRES IN ST. TAMMANY PARISH, LOUISIANA

Check out this excellent four bed, two bath home in Bush, LA, in St. Tammany Parish on 11± acres! The home features a large open floor plan downstairs and has a wood burning brick-fireplace. This great home has even greater views from the front porch, looking over a mix of pasture, planted pines and scattered live oaks, and a long private driveway! The property also features not one, but two .5± acre ponds for fishing, a 40x40 barn and a 25x49 tractor shed/workshop with fenced pens off the back. In addition the property is located in close proximity to New Orleans, LA and all of the Mississippi Gulf Coast, putting you close to plenty of entertainment and amenities.