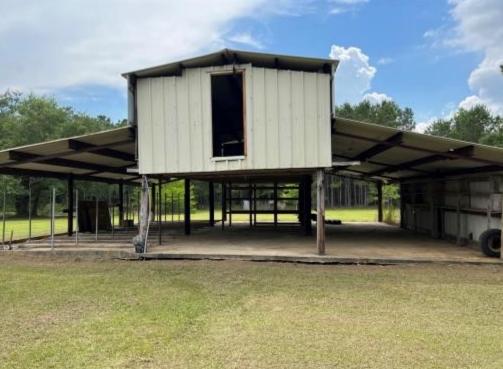

# 4 BED/2 BATH HOME ON 11± ACRES IN ST. TAMMANY PARISH, LOUISIANA

Check out this excellent four bed, two bath home in Bush, LA, in St. Tammany Parish on 11± acres! The home features a large open floor plan downstairs and has a wood burning brick-fireplace. This great home has even greater views from the front porch, looking over a mix of pasture, planted pines and scattered live oaks, and a long private driveway! The property also features not one, but two .5± acre ponds for fishing, a 40x40 barn and a 25x49 tractor shed/workshop with fenced pens off the back. In addition the property is located in close proximity to New Orleans, LA and all of the Mississippi Gulf Coast, putting you close to plenty of entertainment and amenities.