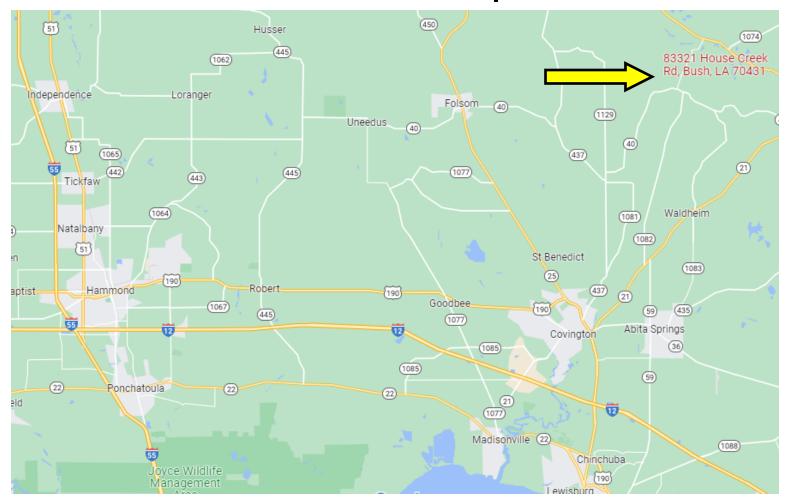

#### **Directional Map**

### **GOOGLE MAP LINK**

<u>Directions from the intersection of US Highway 190 and LA-21 in Covington, LA:</u> Travel east on LA-21N/US-190 BUS E toward Tammany Trace Bike Trail/Tammany Trace for .2 miles, keep left to stay on LA-21N, in 3.9 miles, turn left onto LA-1082N, in 8.3 miles, turn left onto LA-40W, in 1.4 miles, turn right onto House Creek Rd, in .6 miles, the driveway will be on the left.

Address: 83321 House Creek Road, Bush, LA 70431