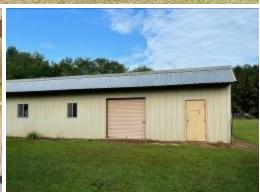

# 4 BED/2 BATH HOME ON 11± ACRES IN ST. TAMMANY PARISH, LOUISIANA

Check out this excellent four bed, two bath home in Bush, LA, in St. Tammany Parish on 11± acres! The home features a large open floor plan downstairs and has a wood burning brick-fireplace. This great home has even greater views from the front porch, looking over a mix of pasture, planted pines and scattered live oaks, and a long private driveway! The property also features not one, but two .5± acre ponds for fishing, a 40x40 barn and a 25x49 tractor shed/workshop with fenced pens off the back. In addition the property is located in close proximity to New Orleans, LA and all of the Mississippi Gulf Coast, putting you close to plenty of entertainment and amenities.