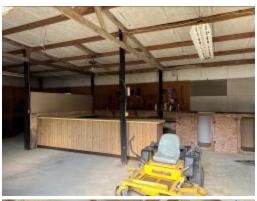

# 4 BED/2 BATH HOME ON 11± ACRES IN ST. TAMMANY PARISH, LOUISIANA

Check out this excellent four bed, two bath home in Bush, LA, in St. Tammany Parish on 11± acres! The home features a large open floor plan downstairs and has a wood burning brick-fireplace. This great home has even greater views from the front porch, looking over a mix of pasture, planted pines and scattered live oaks, and a long private driveway! The property also features not one, but two .5± acre ponds for fishing, a 40x40 barn and a 25x49 tractor shed/workshop with fenced pens off the back. In addition the property is located in close proximity to New Orleans, LA and all of the Mississippi Gulf Coast, putting you close to plenty of entertainment and amenities.