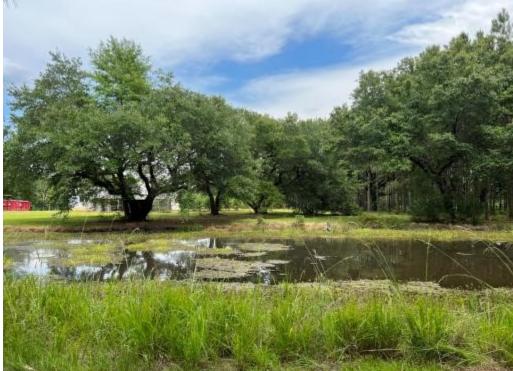

# 4 BED/2 BATH HOME ON 11± ACRES IN ST. TAMMANY PARISH, LOUISIANA

Check out this excellent four bed, two bath home in Bush, LA, in St. Tammany Parish on 11± acres! The home features a large open floor plan downstairs and has a wood burning brick-fireplace. This great home has even greater views from the front porch, looking over a mix of pasture, planted pines and scattered live oaks, and a long private driveway! The property also features not one, but two .5± acre ponds for fishing, a 40x40 barn and a 25x49 tractor shed/workshop with fenced pens off the back. In addition the property is located in close proximity to New Orleans, LA and all of the Mississippi Gulf Coast, putting you close to plenty of entertainment and amenities.