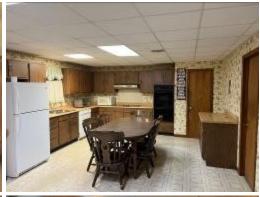

# 4 BED/2 BATH HOME ON 11± ACRES IN ST. TAMMANY PARISH, LOUISIANA

Check out this excellent four bed, two bath home in Bush, LA, in St. Tammany Parish on 11± acres! The home features a large open floor plan downstairs and has a wood burning brick-fireplace. This great home has even greater views from the front porch, looking over a mix of pasture, planted pines and scattered live oaks, and a long private driveway! The property also features not one, but two .5± acre ponds for fishing, a 40x40 barn and a 25x49 tractor shed/workshop with fenced pens off the back. In addition the property is located in close proximity to New Orleans, LA and all of the Mississippi Gulf Coast, putting you close to plenty of entertainment and amenities.