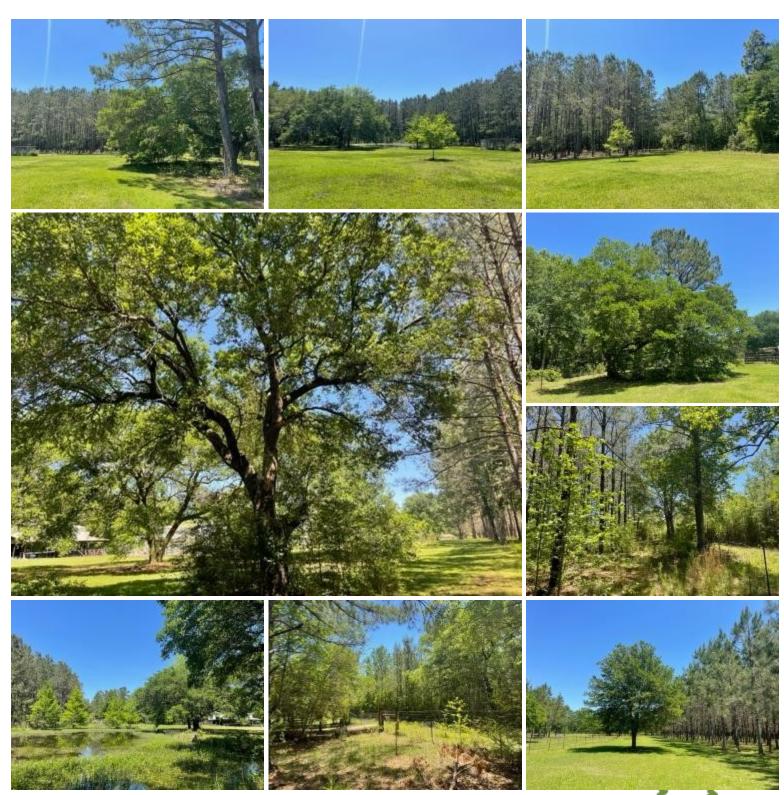

# 4 BED/2 BATH HOME ON 11± ACRES IN ST. TAMMANY PARISH, LOUISIANA

Check out this excellent four bed, two bath home in Bush, LA, in St. Tammany Parish on 11± acres! The home features a large open floor plan downstairs and has a wood burning brick-fireplace. This great home has even greater views from the front porch, looking over a mix of pasture, planted pines and scattered live oaks, and a long private driveway! The property also features not one, but two .5± acre ponds for fishing, a 40x40 barn and a 25x49 tractor shed/workshop with fenced pens off the back. In addition the property is located in close proximity to New Orleans, LA and all of the Mississippi Gulf Coast, putting you close to plenty of entertainment and amenities.