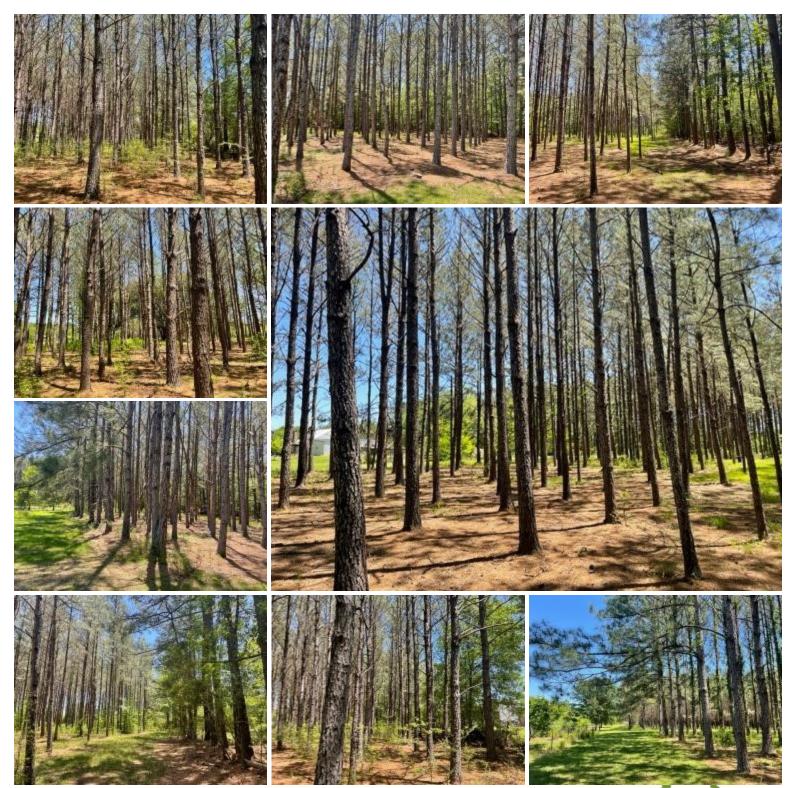

# 4 BED/2 BATH HOME ON 11± ACRES IN ST. TAMMANY PARISH, LOUISIANA

Check out this excellent four bed, two bath home in Bush, LA, in St. Tammany Parish on 11± acres! The home features a large open floor plan downstairs and has a wood burning brick-fireplace. This great home has even greater views from the front porch, looking over a mix of pasture, planted pines and scattered live oaks, and a long private driveway! The property also features not one, but two .5± acre ponds for fishing, a 40x40 barn and a 25x49 tractor shed/workshop with fenced pens off the back. In addition the property is located in close proximity to New Orleans, LA and all of the Mississippi Gulf Coast, putting you close to plenty of entertainment and amenities.