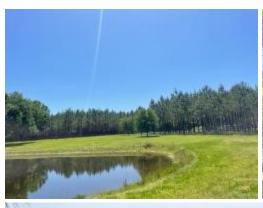

# 4 BED/2 BATH HOME ON 11± ACRES IN ST. TAMMANY PARISH, LOUISIANA

Check out this excellent four bed, two bath home in Bush, LA, in St. Tammany Parish on 11± acres! The home features a large open floor plan downstairs and has a wood burning brick-fireplace. This great home has even greater views from the front porch, looking over a mix of pasture, planted pines and scattered live oaks, and a long private driveway! The property also features not one, but two .5± acre ponds for fishing, a 40x40 barn and a 25x49 tractor shed/workshop with fenced pens off the back. In addition the property is located in close proximity to New Orleans, LA and all of the Mississippi Gulf Coast, putting you close to plenty of entertainment and amenities.