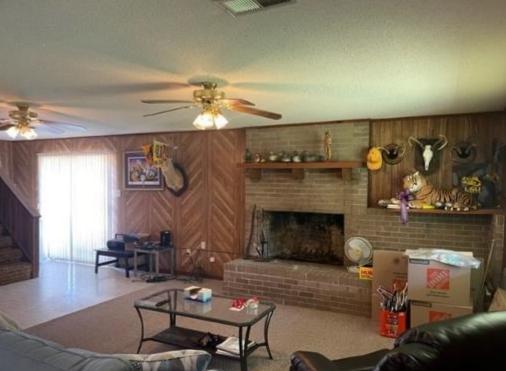

# 4 BED/2 BATH HOME ON 11± ACRES IN ST. TAMMANY PARISH, LOUISIANA

Check out this excellent four bed, two bath home in Bush, LA, in St. Tammany Parish on 11± acres! The home features a large open floor plan downstairs and has a wood burning brick-fireplace. This great home has even greater views from the front porch, looking over a mix of pasture, planted pines and scattered live oaks, and a long private driveway! The property also features not one, but two .5± acre ponds for fishing, a 40x40 barn and a 25x49 tractor shed/workshop with fenced pens off the back. In addition the property is located in close proximity to New Orleans, LA and all of the Mississippi Gulf Coast, putting you close to plenty of entertainment and amenities.