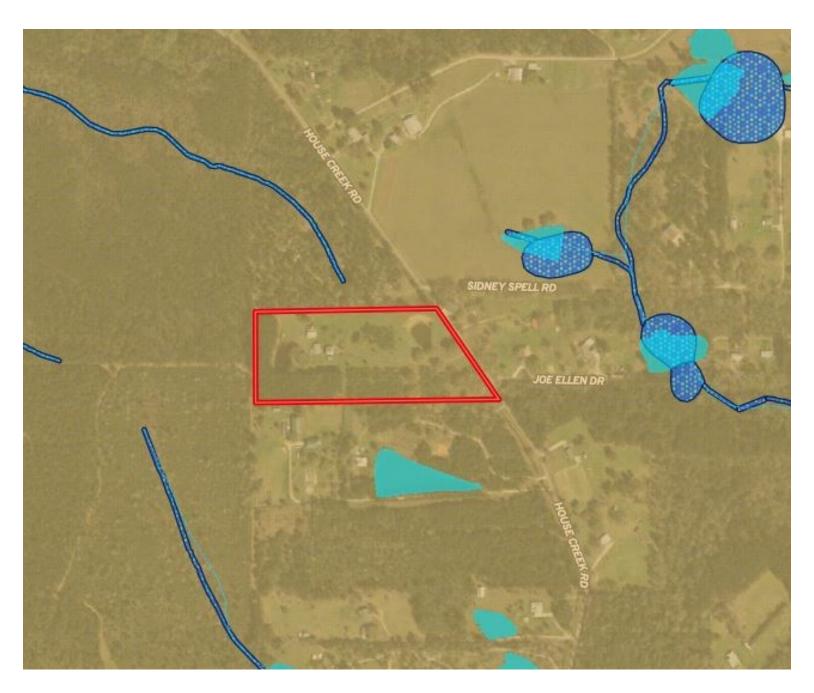

PRESTON SMITH, MANAGING BROKER Preston@TomSmithLand.com 601.990.5070 office | 601.209.7150 cell







PRESTON SMITH, MANAGING BROKER Preston@TomSmithLand.com 601.990.5070 office | 601.209.7150 cell









PRESTON SMITH, MANAGING BROKER Preston@TomSmithLand.com 601.990.5070 office | 601.209.7150 cell





#### **Aerial Map**



**INTERACTIVE MAP** 



PRESTON SMITH, MANAGING BROKER Preston@TomSmithLand.com 601.990.5070 office | 601.209.7150 cell





#### **Ownership Map**



# Call me today!

PRESTON SMITH, MANAGING BROKER Preston@TomSmithLand.com 601.990.5070 office | 601.209.7150 cell





#### **Topography Map**



# Call me today!

PRESTON SMITH, MANAGING BROKER Preston@TomSmithLand.com 601.990.5070 office | 601.209.7150 cell





#### Flood Map



# Call me today!

PRESTON SMITH, MANAGING BROKER Preston@TomSmithLand.com 601.990.5070 office | 601.209.7150 cell





#### Soil Map





PRESTON SMITH, MANAGING BROKER Preston@TomSmithLand.com 601.990.5070 office | 601.209.7150 cell





#### **Directional Map**



## **GOOGLE MAP LINK**

<u>Directions from the intersection of US Highway 190 and LA-21 in Covington, LA:</u> Travel east on LA-21N/US-190 BUS E toward Tammany Trace Bike Trail/Tammany Trace for .2 miles, keep left to stay on LA-21N, in 3.9 miles, turn left onto LA-1082N, in 8.3 miles, turn left onto LA-40W, in 1.4 miles, turn right onto House Creek Rd, in .6 miles, the driveway will be on the left.

Address: 83321 House Creek Road, Bush, LA 70431

# Call me today!

PRESTON SMITH, MANAGING BROKER Preston@TomSmithLand.com 601.