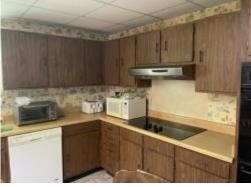

# 4 BED/2 BATH HOME ON 11± ACRES IN ST. TAMMANY PARISH, LOUISIANA

Check out this excellent four bed, two bath home in Bush, LA, in St. Tammany Parish on 11± acres! The home features a large open floor plan downstairs and has a wood burning brick-fireplace. This great home has even greater views from the front porch, looking over a mix of pasture, planted pines and scattered live oaks, and a long private driveway! The property also features not one, but two .5± acre ponds for fishing, a 40x40 barn and a 25x49 tractor shed/workshop with fenced pens off the back. In addition the property is located in close proximity to New Orleans, LA and all of the Mississippi Gulf Coast, putting you close to plenty of entertainment and amenities.