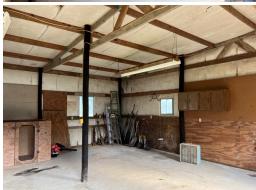

# 4 BED/2 BATH HOME ON 11± ACRES IN ST. TAMMANY PARISH, LOUISIANA

Check out this excellent four bed, two bath home in Bush, LA, in St. Tammany Parish on 11± acres! The home features a large open floor plan downstairs and has a wood burning brick-fireplace. This great home has even greater views from the front porch, looking over a mix of pasture, planted pines and scattered live oaks, and a long private driveway! The property also features not one, but two .5± acre ponds for fishing, a 40x40 barn and a 25x49 tractor shed/workshop with fenced pens off the back. In addition the property is located in close proximity to New Orleans, LA and all of the Mississippi Gulf Coast, putting you close to plenty of entertainment and amenities.