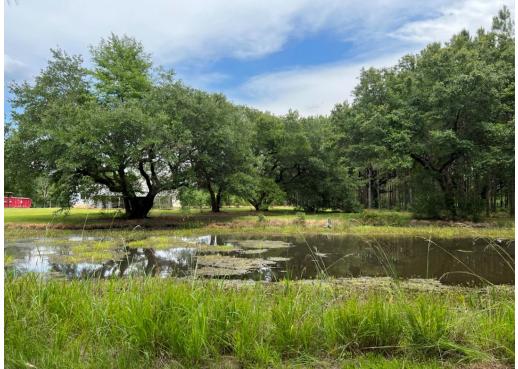

# 4 BED/2 BATH HOME ON 11± ACRES IN ST. TAMMANY PARISH, LOUISIANA

Check out this excellent four bed, two bath home in Bush, LA, in St. Tammany Parish on 11± acres! The home features a large open floor plan downstairs and has a wood burning brick-fireplace. This great home has even greater views from the front porch, looking over a mix of pasture, planted pines and scattered live oaks, and a long private driveway! The property also features not one, but two .5± acre ponds for fishing, a 40x40 barn and a 25x49 tractor shed/workshop with fenced pens off the back. In addition the property is located in close proximity to New Orleans, LA and all of the Mississippi Gulf Coast, putting you close to plenty of entertainment and amenities.