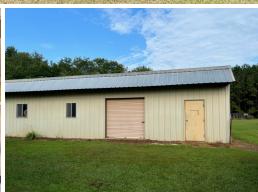

# 4 BED/2 BATH HOME ON 11± ACRES IN ST. TAMMANY PARISH, LOUISIANA

Check out this excellent four bed, two bath home in Bush, LA, in St. Tammany Parish on 11± acres! The home features a large open floor plan downstairs and has a wood burning brick-fireplace. This great home has even greater views from the front porch, looking over a mix of pasture, planted pines and scattered live oaks, and a long private driveway! The property also features not one, but two .5± acre ponds for fishing, a 40x40 barn and a 25x49 tractor shed/workshop with fenced pens off the back. In addition the property is located in close proximity to New Orleans, LA and all of the Mississippi Gulf Coast, putting you close to plenty of entertainment and amenities.