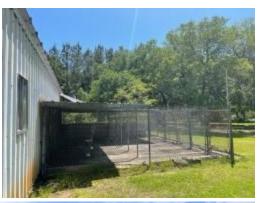

# 4 BED/2 BATH HOME ON 11± ACRES IN ST. TAMMANY PARISH, LOUISIANA

Check out this excellent four bed, two bath home in Bush, LA, in St. Tammany Parish on 11± acres! The home features a large open floor plan downstairs and has a wood burning brick-fireplace. This great home has even greater views from the front porch, looking over a mix of pasture, planted pines and scattered live oaks, and a long private driveway! The property also features not one, but two .5± acre ponds for fishing, a 40x40 barn and a 25x49 tractor shed/workshop with fenced pens off the back. In addition the property is located in close proximity to New Orleans, LA and all of the Mississippi Gulf Coast, putting you close to plenty of entertainment and amenities.