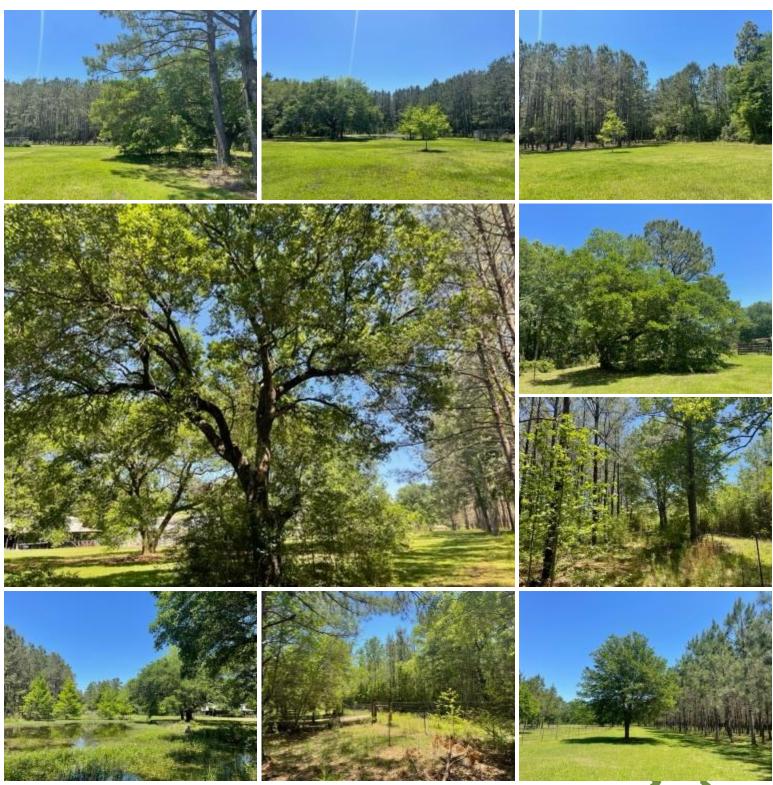

# 4 BED/2 BATH HOME ON 11± ACRES IN ST. TAMMANY PARISH, LOUISIANA

Check out this excellent four bed, two bath home in Bush, LA, in St. Tammany Parish on 11± acres! The home features a large open floor plan downstairs and has a wood burning brick-fireplace. This great home has even greater views from the front porch, looking over a mix of pasture, planted pines and scattered live oaks, and a long private driveway! The property also features not one, but two .5± acre ponds for fishing, a 40x40 barn and a 25x49 tractor shed/workshop with fenced pens off the back. In addition the property is located in close proximity to New Orleans, LA and all of the Mississippi Gulf Coast, putting you close to plenty of entertainment and amenities.