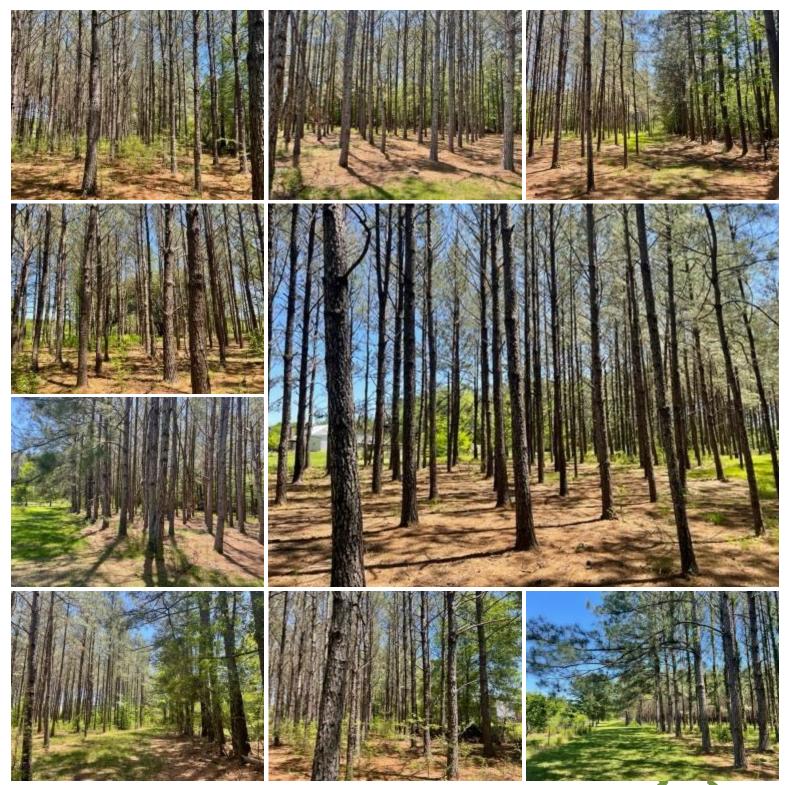

# 4 BED/2 BATH HOME ON 11± ACRES IN ST. TAMMANY PARISH, LOUISIANA

Check out this excellent four bed, two bath home in Bush, LA, in St. Tammany Parish on 11± acres! The home features a large open floor plan downstairs and has a wood burning brick-fireplace. This great home has even greater views from the front porch, looking over a mix of pasture, planted pines and scattered live oaks, and a long private driveway! The property also features not one, but two .5± acre ponds for fishing, a 40x40 barn and a 25x49 tractor shed/workshop with fenced pens off the back. In addition the property is located in close proximity to New Orleans, LA and all of the Mississippi Gulf Coast, putting you close to plenty of entertainment and amenities.