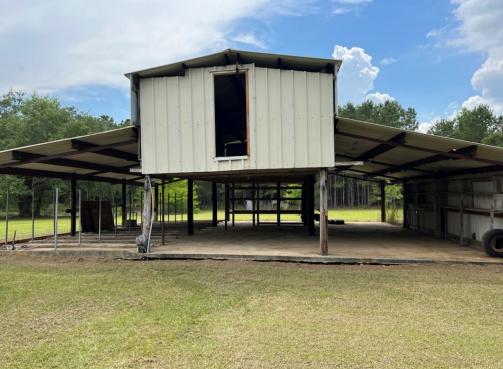

# 4 BED/2 BATH HOME ON 11± ACRES IN ST. TAMMANY PARISH, LOUISIANA

Check out this excellent four bed, two bath home in Bush, LA, in St. Tammany Parish on 11± acres! The home features a large open floor plan downstairs and has a wood burning brick-fireplace. This great home has even greater views from the front porch, looking over a mix of pasture, planted pines and scattered live oaks, and a long private driveway! The property also features not one, but two .5± acre ponds for fishing, a 40x40 barn and a 25x49 tractor shed/workshop with fenced pens off the back. In addition the property is located in close proximity to New Orleans, LA and all of the Mississippi Gulf Coast, putting you close to plenty of entertainment and amenities.