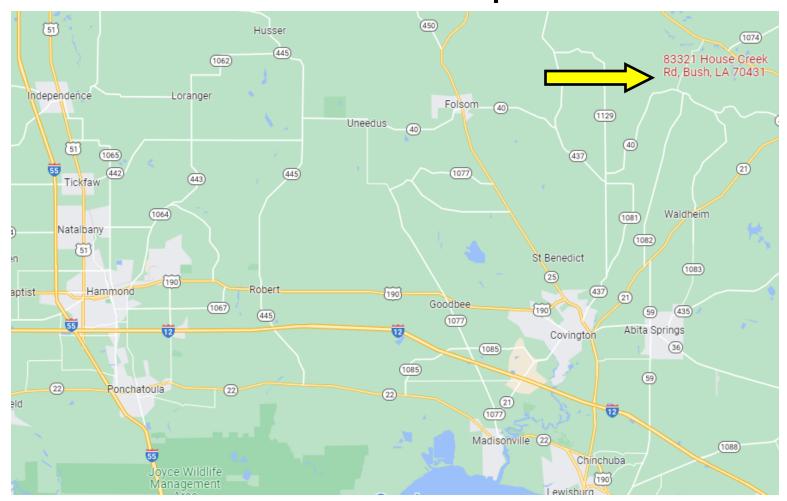

#### **Directional Map**

## **GOOGLE MAP LINK**

<u>Directions from the intersection of US Highway 190 and LA-21 in Covington, LA:</u> Travel east on LA-21N/US-190 BUS E toward Tammany Trace Bike Trail/Tammany Trace for .2 miles, keep left to stay on LA-21N, in 3.9 miles, turn left onto LA-1082N, in 8.3 miles, turn left onto LA-40W, in 1.4 miles, turn right onto House Creek Rd, in .6 miles, the driveway will be on the left.

Address: 83321 House Creek Road, Bush, LA 70431