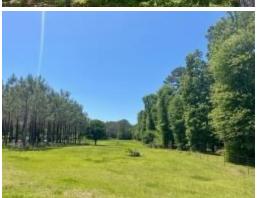

# 4 BED/2 BATH HOME ON 11± ACRES IN ST. TAMMANY PARISH, LOUISIANA

Check out this excellent four bed, two bath home in Bush, LA, in St. Tammany Parish on 11± acres! The home features a large open floor plan downstairs and has a wood burning brick-fireplace. This great home has even greater views from the front porch, looking over a mix of pasture, planted pines and scattered live oaks, and a long private driveway! The property also features not one, but two .5± acre ponds for fishing, a 40x40 barn and a 25x49 tractor shed/workshop with fenced pens off the back. In addition the property is located in close proximity to New Orleans, LA and all of the Mississippi Gulf Coast, putting you close to plenty of entertainment and amenities.