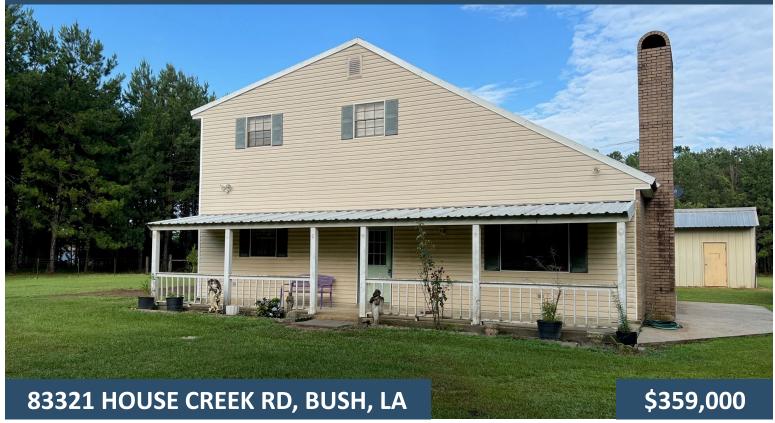

# 4 BED/2 BATH HOME ON 11± ACRES IN ST. TAMMANY PARISH, LOUISIANA

Check out this excellent four bed, two bath home in Bush, LA, in St. Tammany Parish on 11± acres! The home features a large open floor plan downstairs and has a wood burning brick-fireplace. This great home has even greater views from the front porch, looking over a mix of pasture, planted pines and scattered live oaks, and a long private driveway! The property also features not one, but two .5± acre ponds for fishing, a 40x40 barn and a 25x49 tractor shed/workshop with fenced pens off the back. In addition the property is located in close proximity to New Orleans, LA and all of the Mississippi Gulf Coast, putting you close to plenty of entertainment and amenities.

Address: 83321 House Creek Road, Bush, LA 70431

Call me today!

PRESTON SMITH, MANAGING BROKER Preston@TomSmithLand.com 601.990.5070 office | 601.209.7150 cell

PRESTON SMITH, MANAGING BROKER Preston@TomSmithLand.com 601.990.5070 office | 601.209.7150 cell