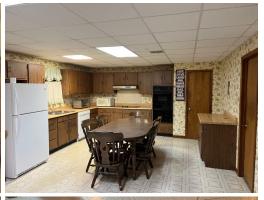

# 4 BED/2 BATH HOME ON 11± ACRES IN ST. TAMMANY PARISH, LOUISIANA

Check out this excellent four bed, two bath home in Bush, LA, in St. Tammany Parish on 11± acres! The home features a large open floor plan downstairs and has a wood burning brick-fireplace. This great home has even greater views from the front porch, looking over a mix of pasture, planted pines and scattered live oaks, and a long private driveway! The property also features not one, but two .5± acre ponds for fishing, a 40x40 barn and a 25x49 tractor shed/workshop with fenced pens off the back. In addition the property is located in close proximity to New Orleans, LA and all of the Mississippi Gulf Coast, putting you close to plenty of entertainment and amenities.