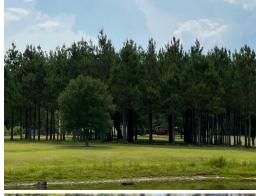

# 4 BED/2 BATH HOME ON 11± ACRES IN ST. TAMMANY PARISH, LOUISIANA

Check out this excellent four bed, two bath home in Bush, LA, in St. Tammany Parish on 11± acres! The home features a large open floor plan downstairs and has a wood burning brick-fireplace. This great home has even greater views from the front porch, looking over a mix of pasture, planted pines and scattered live oaks, and a long private driveway! The property also features not one, but two .5± acre ponds for fishing, a 40x40 barn and a 25x49 tractor shed/workshop with fenced pens off the back. In addition the property is located in close proximity to New Orleans, LA and all of the Mississippi Gulf Coast, putting you close to plenty of entertainment and amenities.