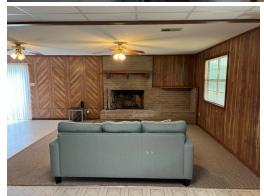

# 4 BED/2 BATH HOME ON 11± ACRES IN ST. TAMMANY PARISH, LOUISIANA

Check out this excellent four bed, two bath home in Bush, LA, in St. Tammany Parish on 11± acres! The home features a large open floor plan downstairs and has a wood burning brick-fireplace. This great home has even greater views from the front porch, looking over a mix of pasture, planted pines and scattered live oaks, and a long private driveway! The property also features not one, but two .5± acre ponds for fishing, a 40x40 barn and a 25x49 tractor shed/workshop with fenced pens off the back. In addition the property is located in close proximity to New Orleans, LA and all of the Mississippi Gulf Coast, putting you close to plenty of entertainment and amenities.