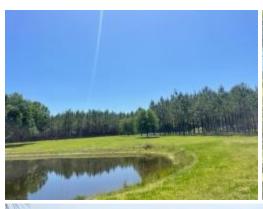

# 4 BED/2 BATH HOME ON 11± ACRES IN ST. TAMMANY PARISH, LOUISIANA

Check out this excellent four bed, two bath home in Bush, LA, in St. Tammany Parish on 11± acres! The home features a large open floor plan downstairs and has a wood burning brick-fireplace. This great home has even greater views from the front porch, looking over a mix of pasture, planted pines and scattered live oaks, and a long private driveway! The property also features not one, but two .5± acre ponds for fishing, a 40x40 barn and a 25x49 tractor shed/workshop with fenced pens off the back. In addition the property is located in close proximity to New Orleans, LA and all of the Mississippi Gulf Coast, putting you close to plenty of entertainment and amenities.