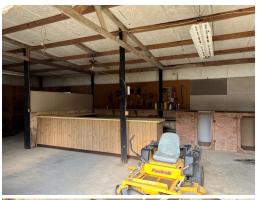

# 4 BED/2 BATH HOME ON 11± ACRES IN ST. TAMMANY PARISH, LOUISIANA

Check out this excellent four bed, two bath home in Bush, LA, in St. Tammany Parish on 11± acres! The home features a large open floor plan downstairs and has a wood burning brick-fireplace. This great home has even greater views from the front porch, looking over a mix of pasture, planted pines and scattered live oaks, and a long private driveway! The property also features not one, but two .5± acre ponds for fishing, a 40x40 barn and a 25x49 tractor shed/workshop with fenced pens off the back. In addition the property is located in close proximity to New Orleans, LA and all of the Mississippi Gulf Coast, putting you close to plenty of entertainment and amenities.