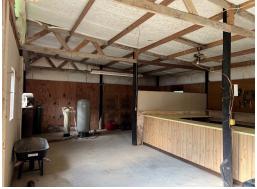

# 4 BED/2 BATH HOME ON 11± ACRES IN ST. TAMMANY PARISH, LOUISIANA

Check out this excellent four bed, two bath home in Bush, LA, in St. Tammany Parish on 11± acres! The home features a large open floor plan downstairs and has a wood burning brick-fireplace. This great home has even greater views from the front porch, looking over a mix of pasture, planted pines and scattered live oaks, and a long private driveway! The property also features not one, but two .5± acre ponds for fishing, a 40x40 barn and a 25x49 tractor shed/workshop with fenced pens off the back. In addition the property is located in close proximity to New Orleans, LA and all of the Mississippi Gulf Coast, putting you close to plenty of entertainment and amenities.