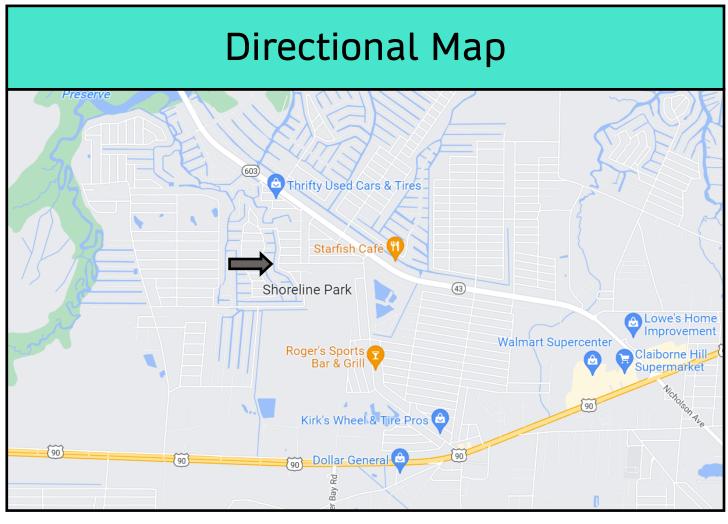

Directions from the intersection of MS-43 N and US-90 in Bay Saint Louis, MS: Head Northwest on MS-43 N and travel 1.9 miles. Turn left onto Kiln Waveland Cutoff Road. Travel 400 feet and turn right onto Tombigbee Street. Travel 0.5 miles and turn left onto River Drive. The property will be on the right in 33 feet.

<u>Directions from the intersection of MS-43 N and US-90 in Bay Saint Louis, MS:</u> Head Northwest on MS-43 N and travel 1.9 miles. Turn left onto Kiln Waveland Cutoff Road. Travel 400 feet and turn right onto Tombigbee Street. Travel 0.5 miles and turn left onto River Drive. The property will be on the right in 33 feet.