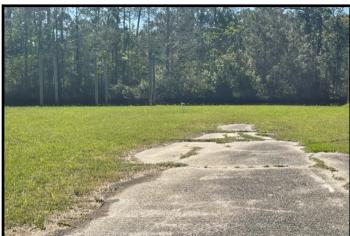

#### .51+/- Acre Waterfront Property Hancock County, MS

10159 River Drive, Bay Saint Louis, MS 39520

If your looking for a waterfront weekend getaway or a homesite, come check out this .51+/-acre lot in Hancock County, MS! This property is located on a deep water canal and is equipped with a boat ramp and utilities. This lot is a 15 minute boat ride to the Jourdan River and a 10 minute drive to all of the amenities of downtown Bay Saint Louis. Call Tara today to schedule a viewing!