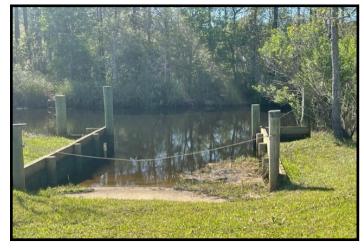

#### .51+/- Acre Waterfront Property Hancock County, MS

10159 River Drive, Bay Saint Louis, MS 39520

If your looking for a waterfront weekend getaway or a homesite, come check out this .51+/-acre lot in Hancock County, MS! This property is located on a deep water canal and is equipped with a boat ramp and utilities. This lot is a 15 minute boat ride to the Jourdan River and a 10 minute drive to all of the amenities of downtown Bay Saint Louis. Call Tara today to schedule a viewing!