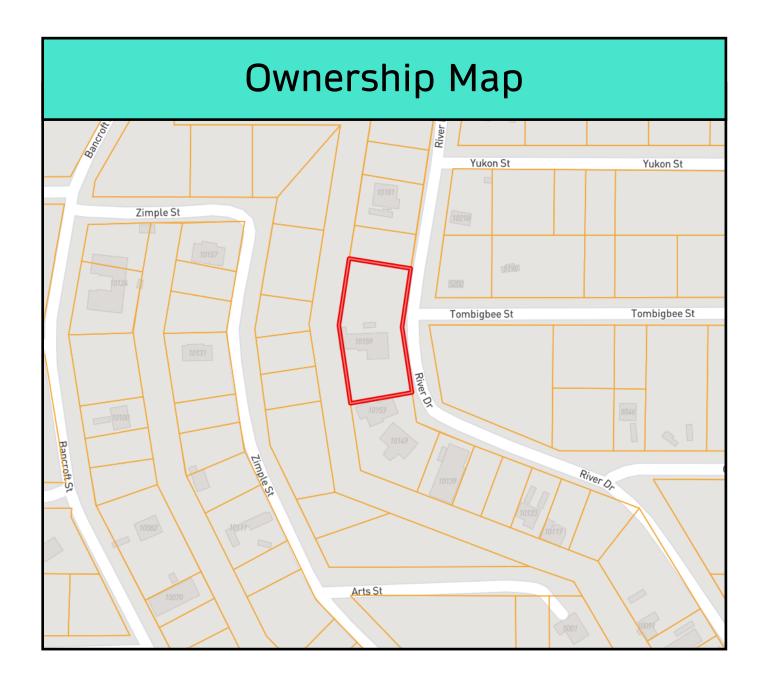

#### .51+/- Acre Waterfront Property Hancock County, MS

10159 River Drive, Bay Saint Louis, MS 39520

If your looking for a waterfront weekend getaway or a homesite, come check out this .51+/-acre lot in Hancock County, MS! This property is located on a deep water canal and is equipped with a boat ramp and utilities. This lot is a 15 minute boat ride to the Jourdan River and a 10 minute drive to all of the amenities of downtown Bay Saint Louis. Call Tara today to schedule a viewing!

## Aerial Map

Click for Interactive Map