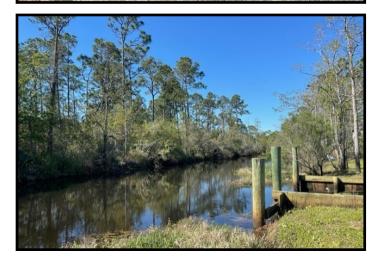

#### .51+/- Acre Waterfront Property Hancock County, MS

10159 River Drive, Bay Saint Louis, MS 39520

If your looking for a waterfront weekend getaway or a homesite, come check out this .51+/-acre lot in Hancock County, MS! This property is located on a deep water canal and is equipped with a boat ramp and utilities. This lot is a 15 minute boat ride to the Jourdan River and a 10 minute drive to all of the amenities of downtown Bay Saint Louis. Call Tara today to schedule a viewing!