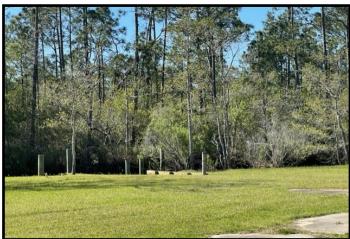

#### .51+/- Acre Waterfront Property Hancock County, MS

10159 River Drive, Bay Saint Louis, MS 39520

If your looking for a waterfront weekend getaway or a homesite, come check out this .51+/-acre lot in Hancock County, MS! This property is located on a deep water canal and is equipped with a boat ramp and utilities. This lot is a 15 minute boat ride to the Jourdan River and a 10 minute drive to all of the amenities of downtown Bay Saint Louis. Call Tara today to schedule a viewing!