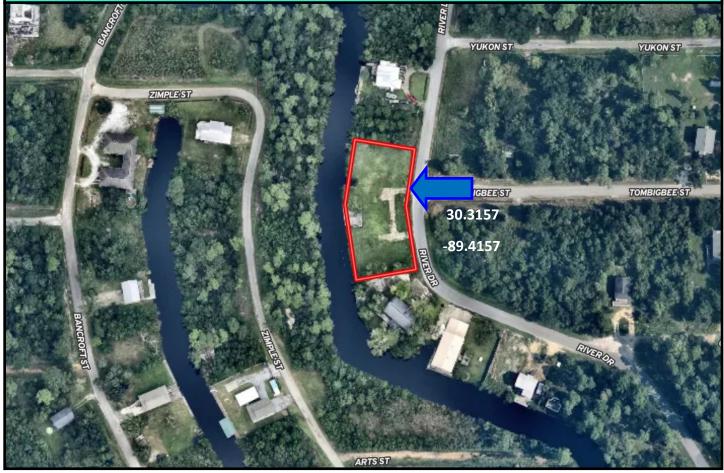

#### .51+/- Acre Waterfront Property Hancock County, MS

10159 River Drive, Bay Saint Louis, MS 39520

If your looking for a waterfront weekend getaway or a homesite, come check out this .51+/-acre lot in Hancock County, MS! This property is located on a deep water canal and is equipped with a boat ramp and utilities. This lot is a 15 minute boat ride to the Jourdan River and a 10 minute drive to all of the amenities of downtown Bay Saint Louis. Call Tara today to schedule a viewing!

Address: 10159 River Drive, Bay Saint Louis, MS 39520

Call me today!

TARA WALKER SMITH, REALTOR ® Tara@TomSmithHomes.com 601.990.5070 office | 601.407.4315 cell