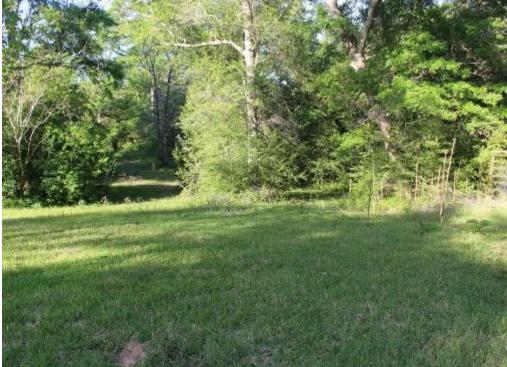

# 3 BEDROOM 2 BATH HOME IN PEARL RIVER COUNTY, MS

Check out this 2-story, 2800± sqft, 4 bed/2 bath plus 2 half bath home on 10± acres in Pearl River County. The mostly wooded property sits on 10± acres and features a creek on the east side, just behind the house. Located approximately 15 minutes from both Lumberton and Poplaville, MS, this property offers the seclusion of country living while also providing quick access to amenities needed. This property is also located approximately an hour and fifteen minutes from New Orleans, LA, and less than an hour from Biloxi and Gulfport. This property has a ton of potential, come take a look at a hidden Pearl River County pearl today!