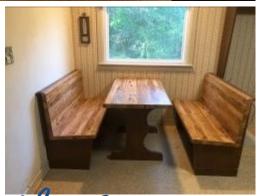

# 3 BEDROOM 2 BATH HOME IN PEARL RIVER COUNTY, MS

Check out this 2-story, 2800± sqft, 4 bed/2 bath plus 2 half bath home on 10± acres in Pearl River County. The mostly wooded property sits on 10± acres and features a creek on the east side, just behind the house. Located approximately 15 minutes from both Lumberton and Poplaville, MS, this property offers the seclusion of country living while also providing quick access to amenities needed. This property is also located approximately an hour and fifteen minutes from New Orleans, LA, and less than an hour from Biloxi and Gulfport. This property has a ton of potential, come take a look at a hidden Pearl River County pearl today!