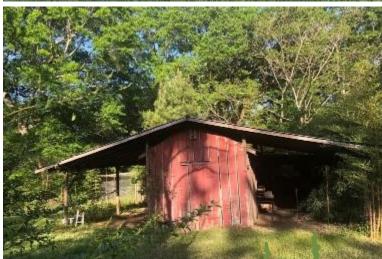

# 3 BEDROOM 2 BATH HOME IN PEARL RIVER COUNTY, MS

Check out this 2-story, 2800± sqft, 4 bed/2 bath plus 2 half bath home on 10± acres in Pearl River County. The mostly wooded property sits on 10± acres and features a creek on the east side, just behind the house. Located approximately 15 minutes from both Lumberton and Poplaville, MS, this property offers the seclusion of country living while also providing quick access to amenities needed. This property is also located approximately an hour and fifteen minutes from New Orleans, LA, and less than an hour from Biloxi and Gulfport. This property has a ton of potential, come take a look at a hidden Pearl River County pearl today!