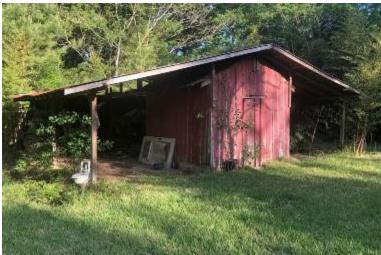

# 3 BEDROOM 2 BATH HOME IN PEARL RIVER COUNTY, MS

Check out this 2-story, 2800± sqft, 4 bed/2 bath plus 2 half bath home on 10± acres in Pearl River County. The mostly wooded property sits on 10± acres and features a creek on the east side, just behind the house. Located approximately 15 minutes from both Lumberton and Poplaville, MS, this property offers the seclusion of country living while also providing quick access to amenities needed. This property is also located approximately an hour and fifteen minutes from New Orleans, LA, and less than an hour from Biloxi and Gulfport. This property has a ton of potential, come take a look at a hidden Pearl River County pearl today!