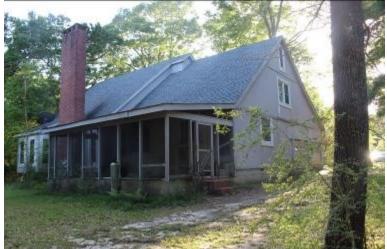

# 3 BEDROOM 2 BATH HOME IN PEARL RIVER COUNTY, MS

Check out this 2-story, 2800± sqft, 4 bed/2 bath plus 2 half bath home on 10± acres in Pearl River County. The mostly wooded property sits on 10± acres and features a creek on the east side, just behind the house. Located approximately 15 minutes from both Lumberton and Poplaville, MS, this property offers the seclusion of country living while also providing quick access to amenities needed. This property is also located approximately an hour and fifteen minutes from New Orleans, LA, and less than an hour from Biloxi and Gulfport. This property has a ton of potential, come take a look at a hidden Pearl River County pearl today!