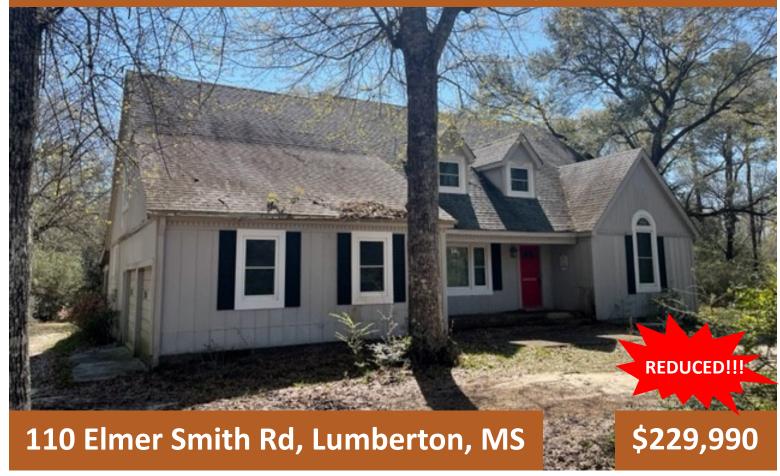

# 3 BEDROOM 2 BATH HOME IN PEARL RIVER COUNTY, MS

Check out this 2-story, 2800± sqft, 4 bed/2 bath plus 2 half bath home on 10± acres in Pearl River County. The mostly wooded property sits on 10± acres and features a creek on the east side, just behind the house. Located approximately 15 minutes from both Lumberton and Poplaville, MS, this property offers the seclusion of country living while also providing quick access to amenities needed. This property is also located approximately an hour and fifteen minutes from New Orleans, LA, and less than an hour from Biloxi and Gulfport. This property has a ton of potential, come take a look at a hidden Pearl River County pearl today!

<u>Directions from Lumberton, MS:</u> Travel South on Gum Pond Rd, in 7.0 miles turn left onto Tee Rd, in 1.0 mile turn left onto Elmer Smith Rd, in .6 miles the property will be on your right. 110 Elmer Smith Rd, Lumberton, MS 39455