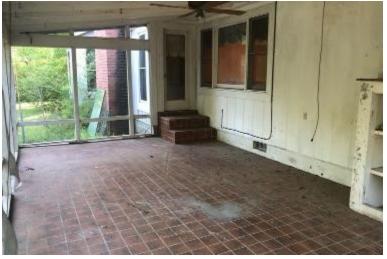

# 3 BEDROOM 2 BATH HOME IN PEARL RIVER COUNTY, MS

Check out this 2-story, 2800± sqft, 4 bed/2 bath plus 2 half bath home on 10± acres in Pearl River County. The mostly wooded property sits on 10± acres and features a creek on the east side, just behind the house. Located approximately 15 minutes from both Lumberton and Poplaville, MS, this property offers the seclusion of country living while also providing quick access to amenities needed. This property is also located approximately an hour and fifteen minutes from New Orleans, LA, and less than an hour from Biloxi and Gulfport. This property has a ton of potential, come take a look at a hidden Pearl River County pearl today!