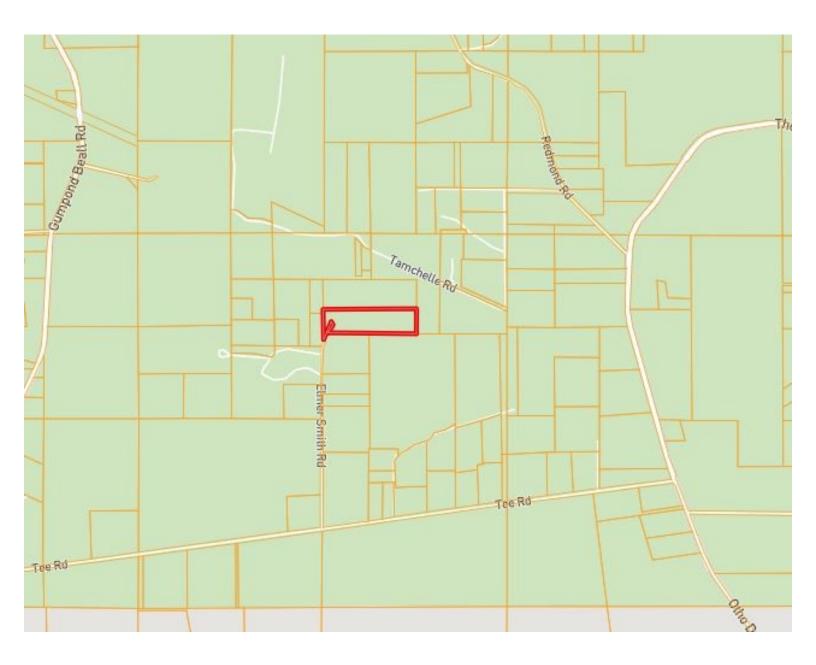

#### **Directional Map**

<u>Directions from Lumberton, MS:</u> Travel South on Gum Pond Rd, in 7.0 miles turn left onto Tee Rd, in 1.0 mile turn left onto Elmer Smith Rd, in .6 miles the property will be on your right. 110 Elmer Smith Rd, Lumberton, MS 39455

<u>Directions from Lumberton, MS:</u> Travel South on Gum Pond Rd, in 7.0 miles turn left onto Tee Rd, in 1.0 mile turn left onto Elmer Smith Rd, in .6 miles the property will be on your right. 110 Elmer Smith Rd, Lumberton, MS 39455