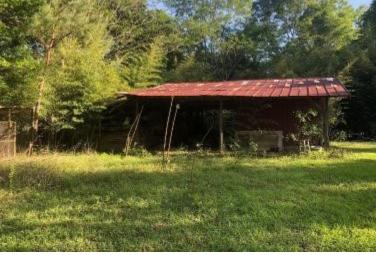

# 3 BEDROOM 2 BATH HOME IN PEARL RIVER COUNTY, MS

Check out this 2-story, 2800± sqft, 4 bed/2 bath plus 2 half bath home on 10± acres in Pearl River County. The mostly wooded property sits on 10± acres and features a creek on the east side, just behind the house. Located approximately 15 minutes from both Lumberton and Poplaville, MS, this property offers the seclusion of country living while also providing quick access to amenities needed. This property is also located approximately an hour and fifteen minutes from New Orleans, LA, and less than an hour from Biloxi and Gulfport. This property has a ton of potential, come take a look at a hidden Pearl River County pearl today!