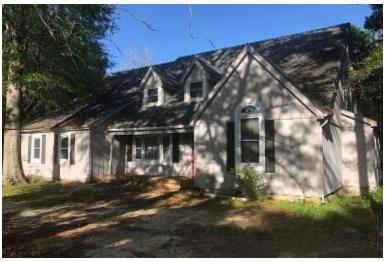

# 3 BEDROOM 2 BATH HOME IN PEARL RIVER COUNTY, MS

Check out this 2-story, 2800± sqft, 4 bed/2 bath plus 2 half bath home on 10± acres in Pearl River County. The mostly wooded property sits on 10± acres and features a creek on the east side, just behind the house. Located approximately 15 minutes from both Lumberton and Poplaville, MS, this property offers the seclusion of country living while also providing quick access to amenities needed. This property is also located approximately an hour and fifteen minutes from New Orleans, LA, and less than an hour from Biloxi and Gulfport. This property has a ton of potential, come take a look at a hidden Pearl River County pearl today!