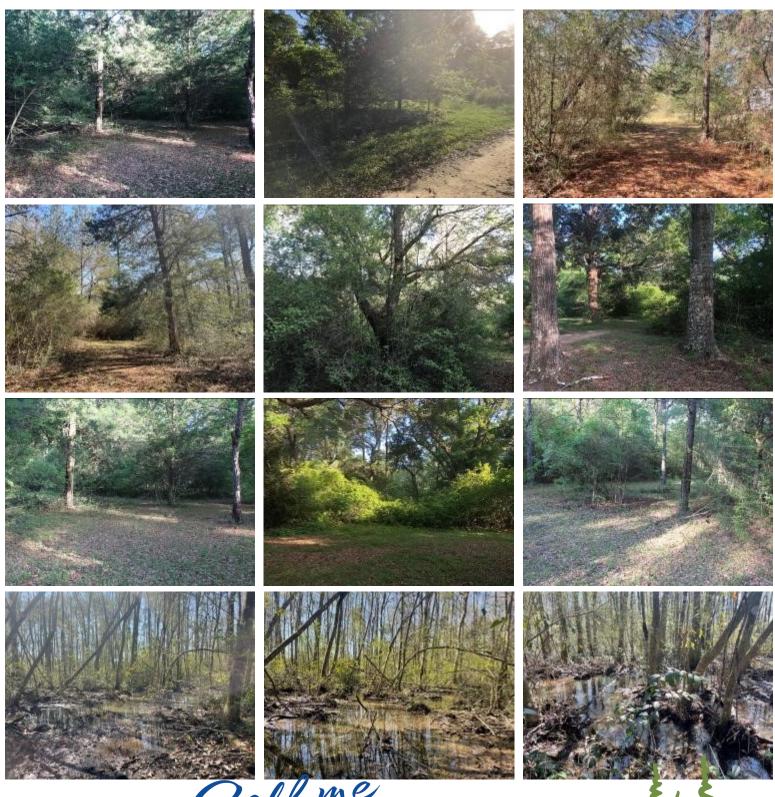

# 3 BEDROOM 2 BATH HOME IN PEARL RIVER COUNTY, MS

Check out this 2-story, 2800± sqft, 4 bed/2 bath plus 2 half bath home on 10± acres in Pearl River County. The mostly wooded property sits on 10± acres and features a creek on the east side, just behind the house. Located approximately 15 minutes from both Lumberton and Poplaville, MS, this property offers the seclusion of country living while also providing quick access to amenities needed. This property is also located approximately an hour and fifteen minutes from New Orleans, LA, and less than an hour from Biloxi and Gulfport. This property has a ton of potential, come take a look at a hidden Pearl River County pearl today!