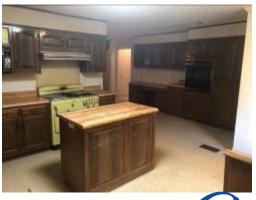

# 3 BEDROOM 2 BATH HOME IN PEARL RIVER COUNTY, MS

Check out this 2-story, 2800± sqft, 4 bed/2 bath plus 2 half bath home on 10± acres in Pearl River County. The mostly wooded property sits on 10± acres and features a creek on the east side, just behind the house. Located approximately 15 minutes from both Lumberton and Poplaville, MS, this property offers the seclusion of country living while also providing quick access to amenities needed. This property is also located approximately an hour and fifteen minutes from New Orleans, LA, and less than an hour from Biloxi and Gulfport. This property has a ton of potential, come take a look at a hidden Pearl River County pearl today!