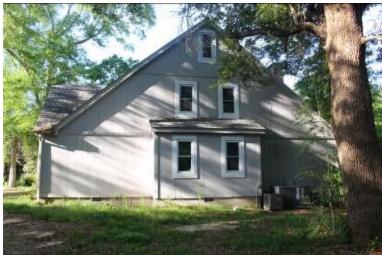

# 3 BEDROOM 2 BATH HOME IN PEARL RIVER COUNTY, MS

Check out this 2-story, 2800± sqft, 4 bed/2 bath plus 2 half bath home on 10± acres in Pearl River County. The mostly wooded property sits on 10± acres and features a creek on the east side, just behind the house. Located approximately 15 minutes from both Lumberton and Poplaville, MS, this property offers the seclusion of country living while also providing quick access to amenities needed. This property is also located approximately an hour and fifteen minutes from New Orleans, LA, and less than an hour from Biloxi and Gulfport. This property has a ton of potential, come take a look at a hidden Pearl River County pearl today!