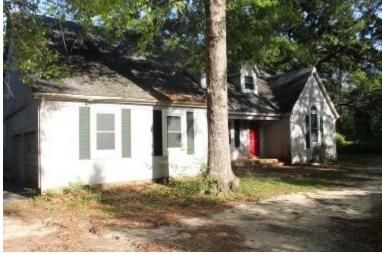

# 3 BEDROOM 2 BATH HOME IN PEARL RIVER COUNTY, MS

Check out this 2-story, 2800± sqft, 4 bed/2 bath plus 2 half bath home on 10± acres in Pearl River County. The mostly wooded property sits on 10± acres and features a creek on the east side, just behind the house. Located approximately 15 minutes from both Lumberton and Poplaville, MS, this property offers the seclusion of country living while also providing quick access to amenities needed. This property is also located approximately an hour and fifteen minutes from New Orleans, LA, and less than an hour from Biloxi and Gulfport. This property has a ton of potential, come take a look at a hidden Pearl River County pearl today!