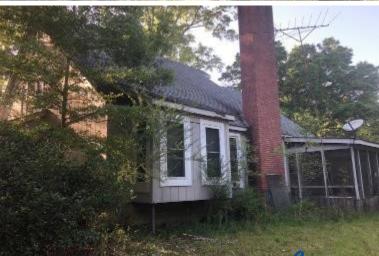

# 3 BEDROOM 2 BATH HOME IN PEARL RIVER COUNTY, MS

Check out this 2-story, 2800± sqft, 4 bed/2 bath plus 2 half bath home on 10± acres in Pearl River County. The mostly wooded property sits on 10± acres and features a creek on the east side, just behind the house. Located approximately 15 minutes from both Lumberton and Poplaville, MS, this property offers the seclusion of country living while also providing quick access to amenities needed. This property is also located approximately an hour and fifteen minutes from New Orleans, LA, and less than an hour from Biloxi and Gulfport. This property has a ton of potential, come take a look at a hidden Pearl River County pearl today!