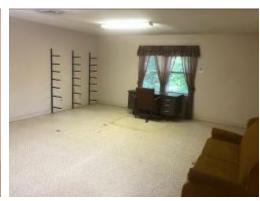

# 3 BEDROOM 2 BATH HOME IN PEARL RIVER COUNTY, MS

Check out this 2-story, 2800± sqft, 4 bed/2 bath plus 2 half bath home on 10± acres in Pearl River County. The mostly wooded property sits on 10± acres and features a creek on the east side, just behind the house. Located approximately 15 minutes from both Lumberton and Poplaville, MS, this property offers the seclusion of country living while also providing quick access to amenities needed. This property is also located approximately an hour and fifteen minutes from New Orleans, LA, and less than an hour from Biloxi and Gulfport. This property has a ton of potential, come take a look at a hidden Pearl River County pearl today!