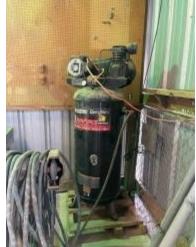

## .75± ACRE RESIDENTIAL LOT IN TERREBONNE PARISH, LA

Check out this quiet, country lot in Terrebonne Parish, LA. This .75± acre lot in Schriever, LA, is located close to the water and to some excellent saltwater fishing! The homesite has been established with all needed utilities available nearby. Mobile homes are allowed, and camper hookups are already installed. The property also has a 30'X20' work shop with power and water already hooked up and features an in-ground vehicle lift.