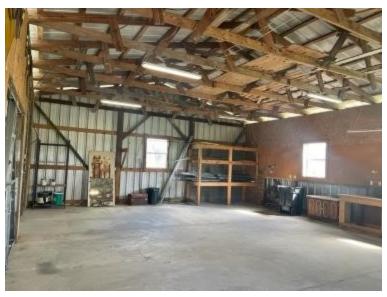

## .75± ACRE RESIDENTIAL LOT IN TERREBONNE PARISH, LA

Check out this quiet, country lot in Terrebonne Parish, LA. This .75± acre lot in Schriever, LA, is located close to the water and to some excellent saltwater fishing! The homesite has been established with all needed utilities available nearby. Mobile homes are allowed, and camper hookups are already installed. The property also has a 30'X20' work shop with power and water already hooked up and features an in-ground vehicle lift.