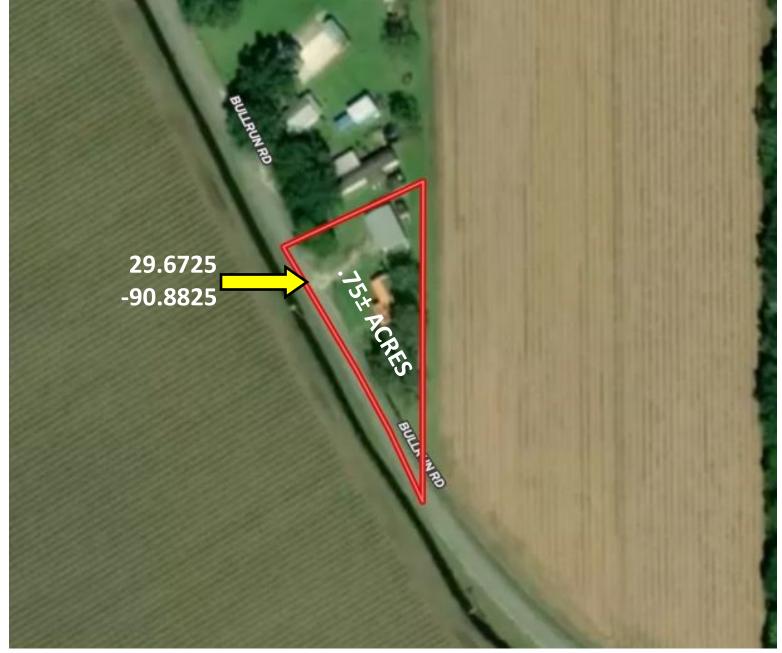

## .75± ACRE RESIDENTIAL LOT IN TERREBONNE PARISH, LA

Check out this quiet, country lot in Terrebonne Parish, LA. This .75± acre lot in Schriever, LA, is located close to the water and to some excellent saltwater fishing! The homesite has been established with all needed utilities available nearby. Mobile homes are allowed, and camper hookups are already installed. The property also has a 30'X20' work shop with power and water already hooked up and features an in-ground vehicle lift.

## **Aerial Map**