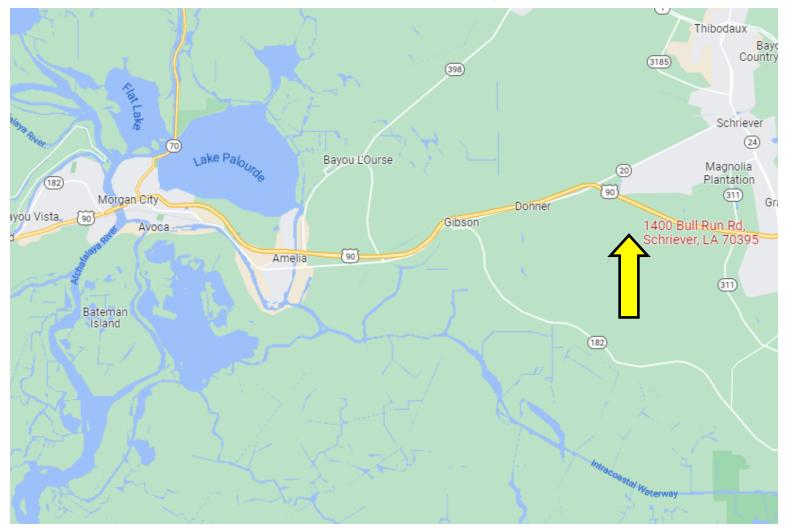

<u>Directions from the intersection of LA-182E and US-90E in Morqan City, LA:</u> Travel east on US-90E, in 19.3 miles, take Exit 194 for LA-20W toward Chacahoule, in .6 miles, take a slight left onto Bull Run Rd, in 3.1 miles the property will be located on the left.

#### **Directional Map**

<u>Directions from the intersection of LA-182E and US-90E in Morgan City, LA:</u> Travel east on US-90E, in 19.3 miles, take Exit 194 for LA-20W toward Chacahoule, in .6 miles, take a slight left onto Bull Run Rd, in 3.1 miles the property will be located on the left.

Address: 1400 Bull Run Rd, Schriever, LA, 70395