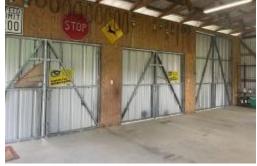

## .75± ACRE RESIDENTIAL LOT IN TERREBONNE PARISH, LA

Check out this quiet, country lot in Terrebonne Parish, LA. This .75± acre lot in Schriever, LA, is located close to the water and to some excellent saltwater fishing! The homesite has been established with all needed utilities available nearby. Mobile homes are allowed, and camper hookups are already installed. The property also has a 30'X20' work shop with power and water already hooked up and features an in-ground vehicle lift.