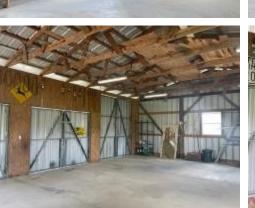

## .75± ACRE RESIDENTIAL LOT IN TERREBONNE PARISH, LA

Check out this quiet, country lot in Terrebonne Parish, LA. This .75± acre lot in Schriever, LA, is located close to the water and to some excellent saltwater fishing! The homesite has been established with all needed utilities available nearby. Mobile homes are allowed, and camper hookups are already installed. The property also has a 30'X20' work shop with power and water already hooked up and features an in-ground vehicle lift.