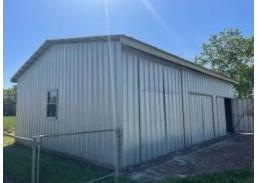

## .75± ACRE RESIDENTIAL LOT IN TERREBONNE PARISH, LA

Check out this quiet, country lot in Terrebonne Parish, LA. This .75± acre lot in Schriever, LA, is located close to the water and to some excellent saltwater fishing! The homesite has been established with all needed utilities available nearby. Mobile homes are allowed, and camper hookups are already installed. The property also has a 30'X20' work shop with power and water already hooked up and features an in-ground vehicle lift.