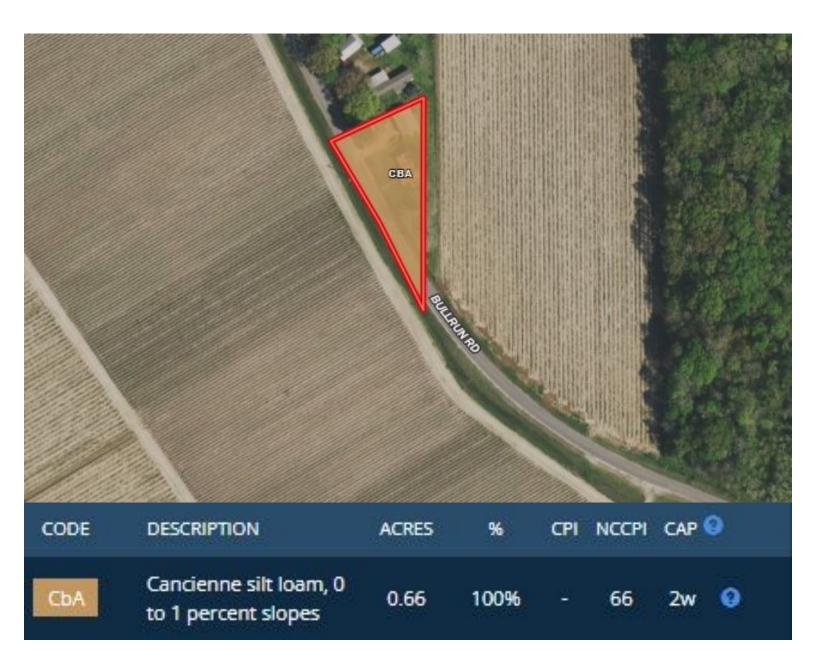

ell

# TomSmithLandandHomes.com















AND

13nReport 2010-2021

BEST BROKERAGES









PRESTON SMITH, MANAGING BROKER Preston@TomSmithLand.com 601.990.5070 office | 601.209.7150 cell

# TomSmithLandandHomes.com

## **Aerial Map**



# **INTERACTIVE MAP**



PRESTON SMITH, MANAGING BROKER Preston@TomSmithLand.com 601.990.5070 office | 601.209.7150 cell



**TomSmithL** Information is believed to be accurate but not guaranteed.

.andandHomes.com

#### **Ownership Map**



PRESTON SMITH, MANAGING BROKERPreston@TomSmithLand.com601.990.5070 office | 601.209.7150 cell

2010-2021

BEST

BROKERAGES



TomSmithLandandHomes.com

#### **Topography Map**



### **Flood Map**





PRESTON SMITH, MANAGING BROKER Preston@TomSmithLand.com 601.990.5070 office | 601.209.7150 cell



## Soil Map







#### **Directional Map**



<u>Directions from the intersection of LA-182E and US-90E in Morgan City, LA:</u> Travel east on US-90E, in 19.3 miles, take Exit 194 for LA-20W toward Chacahoule, in .6 miles, take a slight left onto Bull Run Rd, in 3.1 miles the property will be located on the left.

Address: 1400 Bull Run Rd, Schriever, LA, 70395