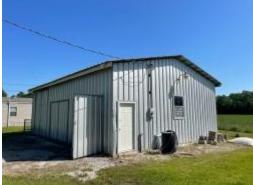

## .75± ACRE RESIDENTIAL LOT IN TERREBONNE PARISH, LA

Check out this quiet, country lot in Terrebonne Parish, LA. This .75± acre lot in Schriever, LA, is located close to the water and to some excellent saltwater fishing! The homesite has been established with all needed utilities available nearby. Mobile homes are allowed, and camper hookups are already installed. The property also has a 30'X20' work shop with power and water already hooked up and features an in-ground vehicle lift.