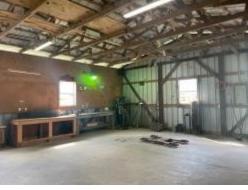

## .75± ACRE RESIDENTIAL LOT IN TERREBONNE PARISH, LA

Check out this quiet, country lot in Terrebonne Parish, LA. This .75± acre lot in Schriever, LA, is located close to the water and to some excellent saltwater fishing! The homesite has been established with all needed utilities available nearby. Mobile homes are allowed, and camper hookups are already installed. The property also has a 30'X20' work shop with power and water already hooked up and features an in-ground vehicle lift.