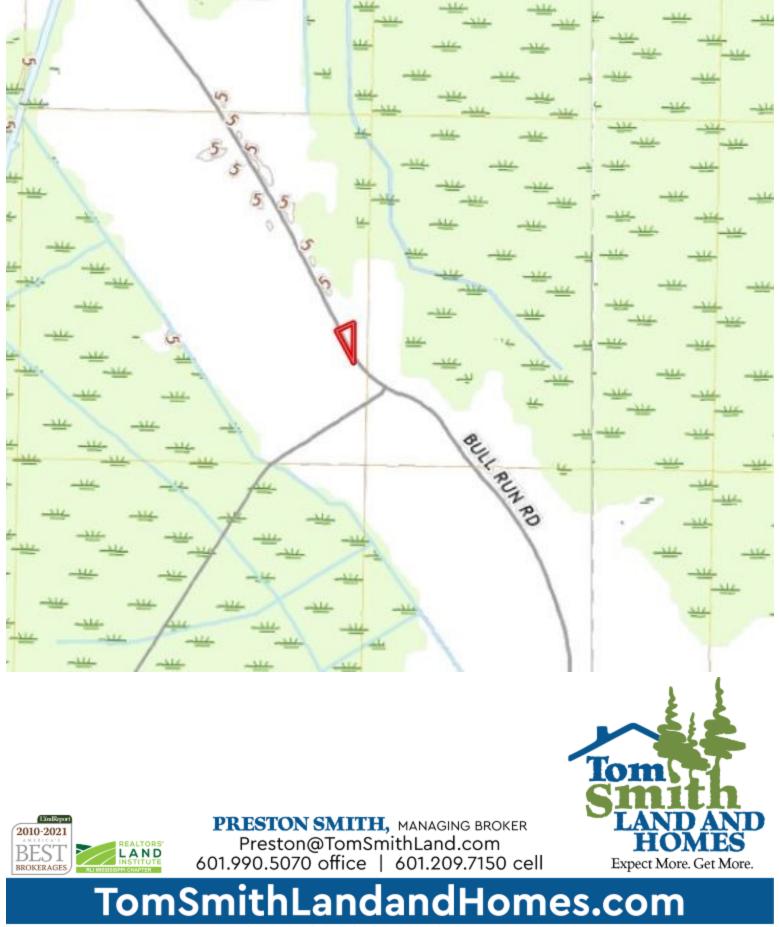

#### **Topography Map**

#### **Directional Map**

<u>Directions from the intersection of LA-182E and US-90E in Morgan City, LA:</u> Travel east on US-90E, in 19.3 miles, take Exit 194 for LA-20W toward Chacahoule, in .6 miles, take a slight left onto Bull Run Rd, in 3.1 miles the property will be located on the left.