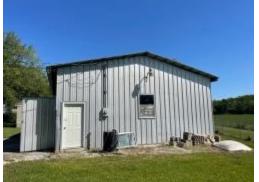

## .75± ACRE RESIDENTIAL LOT IN TERREBONNE PARISH, LA

Check out this quiet, country lot in Terrebonne Parish, LA. This .75± acre lot in Schriever, LA, is located close to the water and to some excellent saltwater fishing! The homesite has been established with all needed utilities available nearby. Mobile homes are allowed, and camper hookups are already installed. The property also has a 30'X20' work shop with power and water already hooked up and features an in-ground vehicle lift.