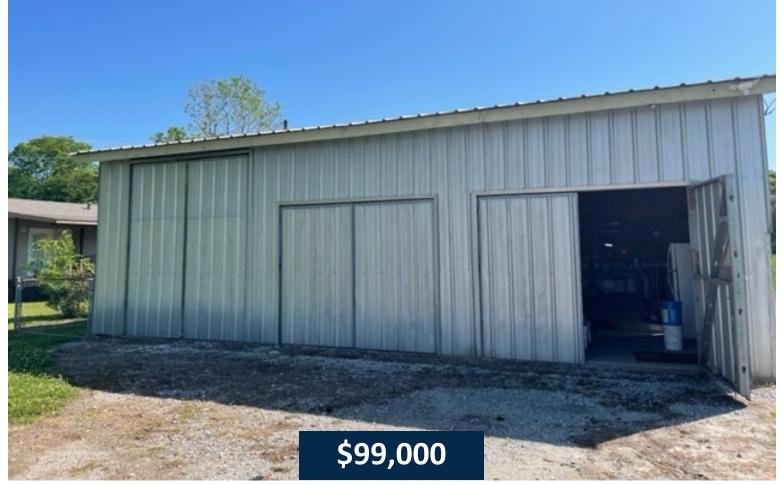

## .75± ACRE RESIDENTIAL LOT IN TERREBONNE PARISH, LA

Check out this quiet, country lot in Terrebonne Parish, LA. This .75± acre lot in Schriever, LA, is located close to the water and to some excellent saltwater fishing! The homesite has been established with all needed utilities available nearby. Mobile homes are allowed, and camper hookups are already installed. The property also has a 30'X20' work shop with power and water already hooked up and features an in-ground vehicle lift.