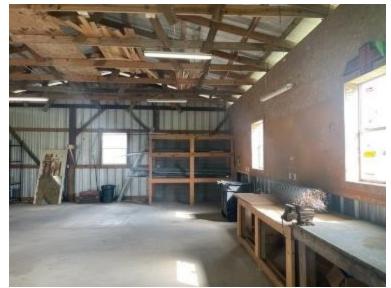

## .75± ACRE RESIDENTIAL LOT IN TERREBONNE PARISH, LA

Check out this quiet, country lot in Terrebonne Parish, LA. This .75± acre lot in Schriever, LA, is located close to the water and to some excellent saltwater fishing! The homesite has been established with all needed utilities available nearby. Mobile homes are allowed, and camper hookups are already installed. The property also has a 30'X20' work shop with power and water already hooked up and features an in-ground vehicle lift.