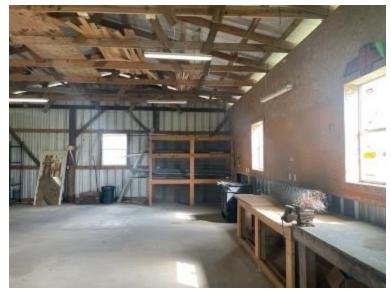

# .75± ACRE RESIDENTIAL LOT IN TERREBONNE PARISH, LA

Check out this quiet, country lot in Terrebonne Parish, LA. This .75± acre lot in Schriever, LA, is located close to the water and to some excellent saltwater fishing! The homesite has been established with all needed utilities available nearby. Mobile homes are allowed, and camper hookups are already installed. The property also has a 30'X20' work shop with power and water already hooked up and features an in-ground vehicle lift.