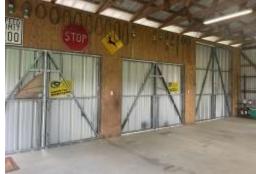

# .75± ACRE RESIDENTIAL LOT IN TERREBONNE PARISH, LA

Check out this quiet, country lot in Terrebonne Parish, LA. This .75± acre lot in Schriever, LA, is located close to the water and to some excellent saltwater fishing! The homesite has been established with all needed utilities available nearby. Mobile homes are allowed, and camper hookups are already installed. The property also has a 30'X20' work shop with power and water already hooked up and features an in-ground vehicle lift.