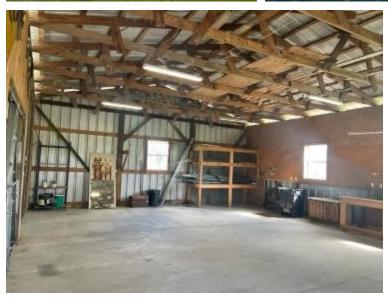

# .75± ACRE RESIDENTIAL LOT IN TERREBONNE PARISH, LA

Check out this quiet, country lot in Terrebonne Parish, LA. This .75± acre lot in Schriever, LA, is located close to the water and to some excellent saltwater fishing! The homesite has been established with all needed utilities available nearby. Mobile homes are allowed, and camper hookups are already installed. The property also has a 30'X20' work shop with power and water already hooked up and features an in-ground vehicle lift.