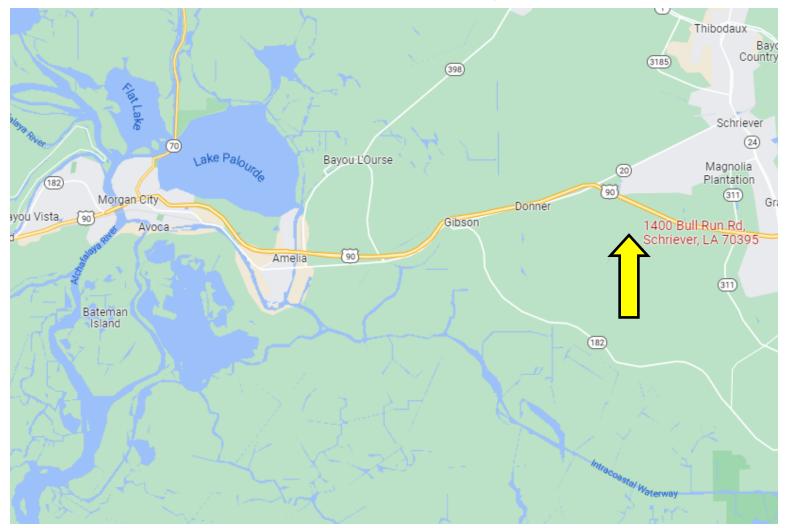

<u>Directions from the intersection of LA-182E and US-90E in Morqan City, LA:</u> Travel east on US-90E, in 19.3 miles, take Exit 194 for LA-20W toward Chacahoule, in .6 miles, take a slight left onto Bull Run Rd, in 3.1 miles the property will be located on the left.

Address: 1400 Bull Run Rd, Schriever, LA, 70395

LAND

2010-2021

call me today! To

PRESTON SMITH, MANAGING BROKER Preston@TomSmithLand.com 601.990.5070 office | 601.209.7150 cell

TomSmithLandandHomes.com

PRESTON SMITH, MANAGING BROKER Preston@TomSmithLand.com 601.990.5070 office | 601.209.7150 cell

#### **Directional Map**

<u>Directions from the intersection of LA-182E and US-90E in Morgan City, LA:</u> Travel east on US-90E, in 19.3 miles, take Exit 194 for LA-20W toward Chacahoule, in .6 miles, take a slight left onto Bull Run Rd, in 3.1 miles the property will be located on the left.

Address: 1400 Bull Run Rd, Schriever, LA, 70395