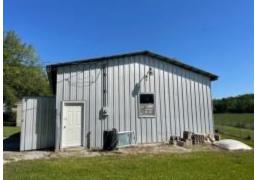

# .75± ACRE RESIDENTIAL LOT IN TERREBONNE PARISH, LA

Check out this quiet, country lot in Terrebonne Parish, LA. This .75± acre lot in Schriever, LA, is located close to the water and to some excellent saltwater fishing! The homesite has been established with all needed utilities available nearby. Mobile homes are allowed, and camper hookups are already installed. The property also has a 30'X20' work shop with power and water already hooked up and features an in-ground vehicle lift.