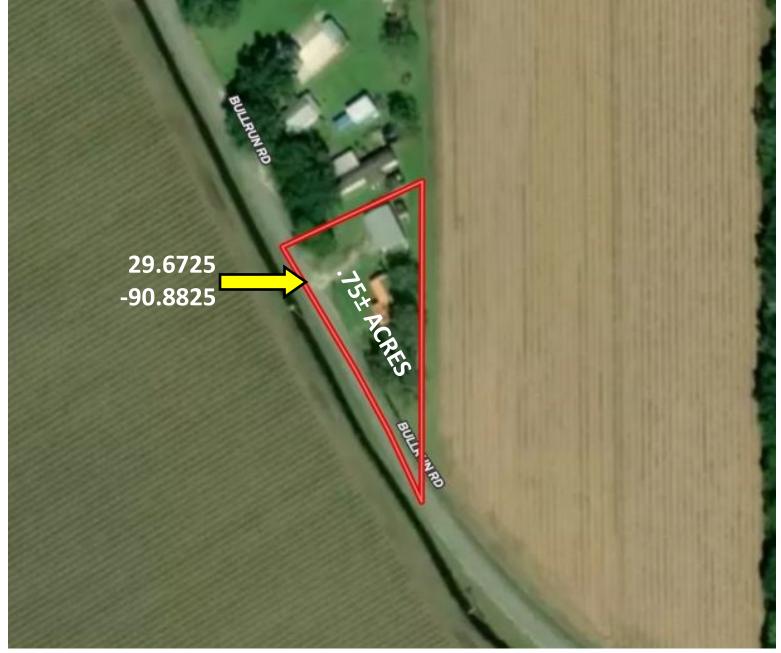

## **Aerial Map**

# .75± ACRE RESIDENTIAL LOT IN TERREBONNE PARISH, LA

Check out this quiet, country lot in Terrebonne Parish, LA. This .75± acre lot in Schriever, LA, is located close to the water and to some excellent saltwater fishing! The homesite has been established with all needed utilities available nearby. Mobile homes are allowed, and camper hookups are already installed. The property also has a 30'X20' work shop with power and water already hooked up and features an in-ground vehicle lift.

Address: 1400 Bull Run Rd, Schriever, LA, 70395

LAND

2010-2021

call me today! To

PRESTON SMITH, MANAGING BROKER Preston@TomSmithLand.com 601.990.5070 office | 601.209.7150 cell

TomSmithLandandHomes.com

PRESTON SMITH, MANAGING BROKER Preston@TomSmithLand.com 601.990.5070 office | 601.209.7150 cell