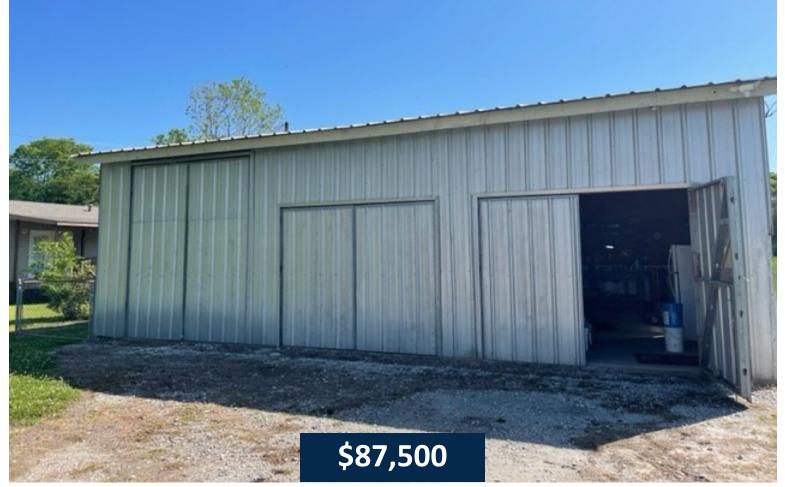

# .75± ACRE RESIDENTIAL LOT IN TERREBONNE PARISH, LA

Check out this quiet, country lot in Terrebonne Parish, LA. This .75± acre lot in Schriever, LA, is located close to the water and to some excellent saltwater fishing! The homesite has been established with all needed utilities available nearby. Mobile homes are allowed, and camper hookups are already installed. The property also has a 30'X20' work shop with power and water already hooked up and features an in-ground vehicle lift.