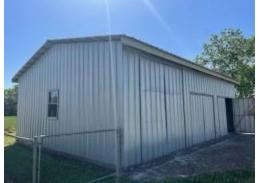

# .75± ACRE RESIDENTIAL LOT IN TERREBONNE PARISH, LA

Check out this quiet, country lot in Terrebonne Parish, LA. This .75± acre lot in Schriever, LA, is located close to the water and to some excellent saltwater fishing! The homesite has been established with all needed utilities available nearby. Mobile homes are allowed, and camper hookups are already installed. The property also has a 30'X20' work shop with power and water already hooked up and features an in-ground vehicle lift.