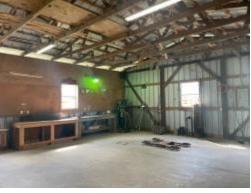

# .75± ACRE RESIDENTIAL LOT IN TERREBONNE PARISH, LA

Check out this quiet, country lot in Terrebonne Parish, LA. This .75± acre lot in Schriever, LA, is located close to the water and to some excellent saltwater fishing! The homesite has been established with all needed utilities available nearby. Mobile homes are allowed, and camper hookups are already installed. The property also has a 30'X20' work shop with power and water already hooked up and features an in-ground vehicle lift.