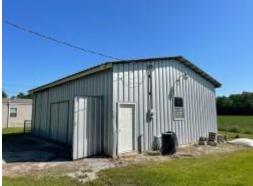

# .75± ACRE RESIDENTIAL LOT IN TERREBONNE PARISH, LA

Check out this quiet, country lot in Terrebonne Parish, LA. This .75± acre lot in Schriever, LA, is located close to the water and to some excellent saltwater fishing! The homesite has been established with all needed utilities available nearby. Mobile homes are allowed, and camper hookups are already installed. The property also has a 30'X20' work shop with power and water already hooked up and features an in-ground vehicle lift.