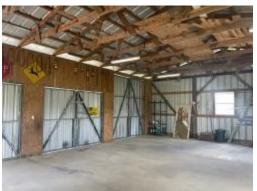

# .75± ACRE RESIDENTIAL LOT IN TERREBONNE PARISH, LA

Check out this quiet, country lot in Terrebonne Parish, LA. This .75± acre lot in Schriever, LA, is located close to the water and to some excellent saltwater fishing! The homesite has been established with all needed utilities available nearby. Mobile homes are allowed, and camper hookups are already installed. The property also has a 30'X20' work shop with power and water already hooked up and features an in-ground vehicle lift.