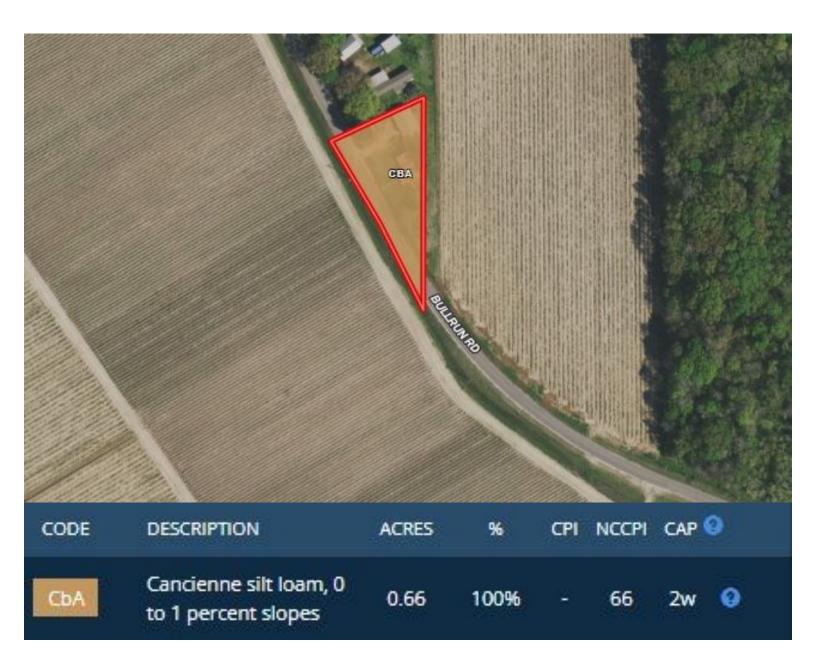

070 office | 601.209.7150 cell

# TomSmithLandandHomes.com















AND

13nReport 2010-2021

BEST BROKERAGES









PRESTON SMITH, MANAGING BROKER Preston@TomSmithLand.com 601.990.5070 office | 601.209.7150 cell

# TomSmithLandandHomes.com

## **Aerial Map**



# **INTERACTIVE MAP**



PRESTON SMITH, MANAGING BROKER Preston@TomSmithLand.com 601.990.5070 office | 601.209.7150 cell



**TomSmithL** Information is believed to be accurate but not guaranteed.

.andandHomes.com

#### **Ownership Map**





PRESTON SMITH, MANAGING BROKER Preston@TomSmithLand.com 601.990.5070 office | 601.209.7150 cell



TomSmithLandandHomes.com

### **Topography Map**



## **Flood Map**





PRESTON SMITH, MANAGING BROKER Preston@TomSmithLand.com 601.990.5070 office | 601.209.7150 cell



## Soil Map





#### **Directional Map**



<u>Directions from the intersection of LA-182E and US-90E in Morgan City, LA:</u> Travel east on US-90E, in 19.3 miles, take Exit 194 for LA-20W toward Chacahoule, in .6 miles, take a slight left onto Bull Run Rd, in 3.1 miles the property will be located on the left.

Address: 1400 Bull Run Rd, Schriever, LA, 70395