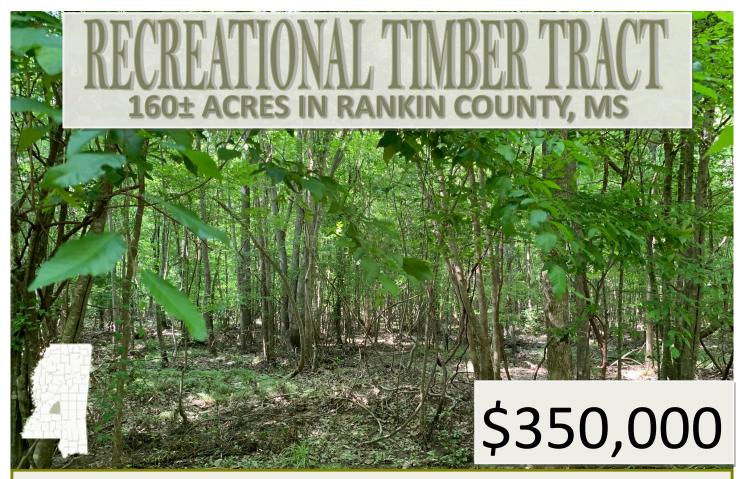

If you have been looking for a large recreational tract near Pearl, Brandon and Florence, here it is! This property is conveniently located about a mile south of the intersection of MS-468 and MS-469. It consists of mainly hardwoods and has plentiful deer sign. Don't miss your opportunity to own this large property! Call Bill Patrick for your private showing today!