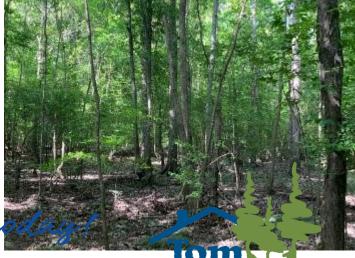

If you have been looking for a large recreational tract near Pearl, Brandon and Florence, here it is! This property is conveniently located about a mile south of the intersection of MS-468 and MS-469. It consists of mainly hardwoods and has plentiful deer sign. Don't miss your opportunity to own this large property! Call Bill Patrick for your private showing today!