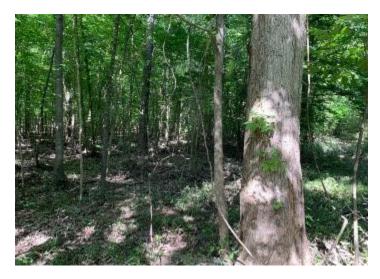

If you have been looking for a large recreational tract near Pearl, Brandon and Florence, here it is! This property is conveniently located about a mile south of the intersection of MS-468 and MS-469. It consists of mainly hardwoods and has plentiful deer sign. Don't miss your opportunity to own this large property! Call Bill Patrick for your private showing today!