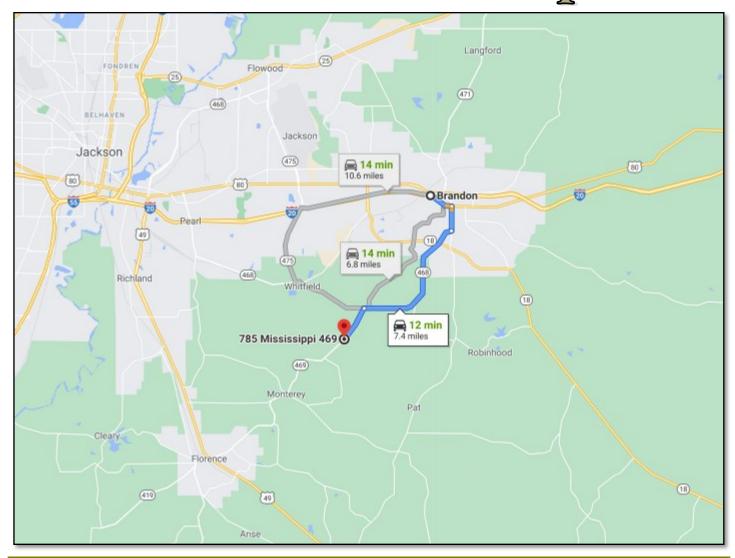

<u>DIRECTIONS FROM BRANDON, MS</u>: Travel 18 East to Hwy 468/Whitfield Road. Travel 4.6 miles and turn left on Hwy 469. After 1.2 miles the entrance to the property will be on your left. <u>GOOGLE MAP LINK</u>

## Directional Map

<u>DIRECTIONS FROM BRANDON, MS</u>: Travel 18 East to Hwy 468/Whitfield Road. Travel 4.6 miles and turn left on Hwy 469. After 1.2 miles the entrance to the property will be on your left. <u>GOOGLE MAP LINK</u>