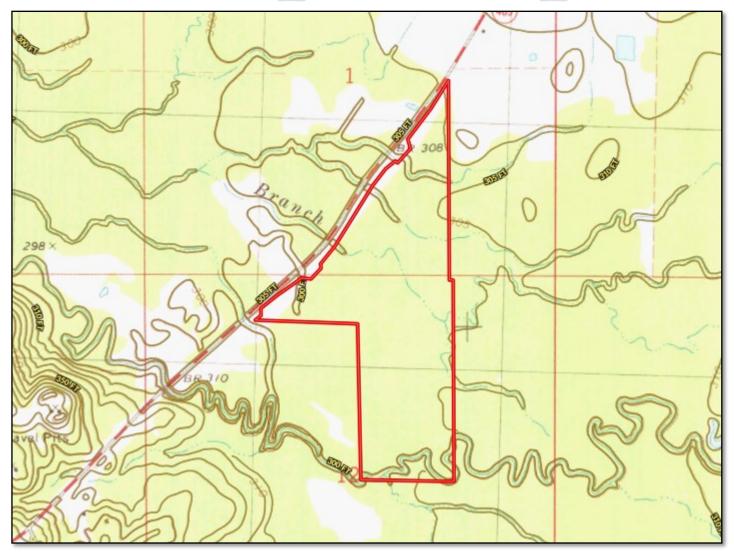

es and turn left on Hwy 469. After 1.2 miles the entrance to the property will be on your left. <u>GOOGLE MAP LINK</u>



### Call me today!

BILL PATRICK, REALTOR® Bill@TomSmithLand.com 601.898.2772 office | 601.573.0749 cell

















**BILL PATRICK,** REALTOR ® Bill@TomSmithLand.com 601.898.2772 **office** | 601.573.0749 **cell** 

Expect More. Get More.









## Call me today!

BILL PATRICK, REALTOR® Bill@TomSmithLand.com 601.898.2772 office | 601.573.0749 cell





## Ownership Map





BILL PATRICK, REALTOR® Bill@TomSmithLand.com 601.898.2772 office | 601.573.0749 cell





# Aerial Map



Click **HERE** for an Interactive Map



**BILL PATRICK, REALTOR®** Bill@TomSmithLand.com 601.898.2772 office | 601.573.0749 cell

2011-2022

LAND



Expect More. Get More.

## Topo Map



## Call me today!

BILL PATRICK, REALTOR® Bill@TomSmithLand.com 601.898.2772 office | 601.573.0749 cell







# Soil Map

| SOIL CODE | SOIL DESCRIPTION                                                         | ACRES | %     | CAP |
|-----------|--------------------------------------------------------------------------|-------|-------|-----|
| 5         | Gillsburg silt loam, 0 to 2 percent slopes, occasionally flooded         | 0.6   | 0.44  | 2w  |
| 41B2      | Providence silt loam, 2 to 5 percent slopes, eroded                      | 0.0   | 0.03  | 2e  |
| 3         | Oaklimeter silt loam, 0 to 2 percent slopes, occasionally flooded, north | 3.0   | 2.02  | 2w  |
| 6         | Oaklimeter-Gillsburg association, frequently flooded                     | 144.6 | 97.51 | 4w  |

### Call