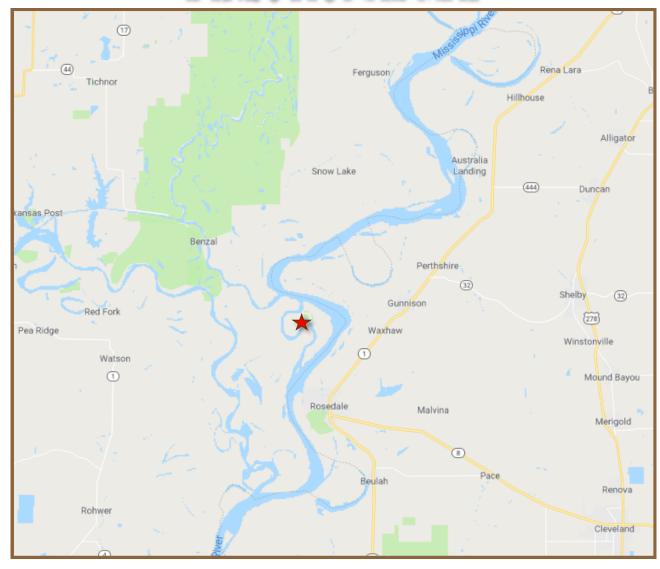

Montgomery Island Hunting Club, Inc. was incorporated on April 1, 1984, and is located in Desha County, Arkansas approximately 3 miles northwest of Rosedale, Mississippi. The island is bordered on the east by the Mississippi River and the west by the old White River. Shareholders own 4,000± acres of prime hunting land accessed by boat across the Mississippi River or air using the club's landing strip. Club members and their families enjoy the island's numerous amenities while making memories and enjoying the outdoors. Montgomery Island accommodates incredible trophy deer, turkey, duck, and small game hunting. The island's lakes and the Mississippi River provide members the opportunity to fish year-round. If you want to really "get away from it all at the hunting camp", this island hunting club experience could be exactly what you need. In doing your research, you will find this is one of the most affordable equity clubs on the river. Call Michael Oswalt for your private tour today!

# DIRECTIONAL MAP

Property only accessed by boat or plane. Call for showing.