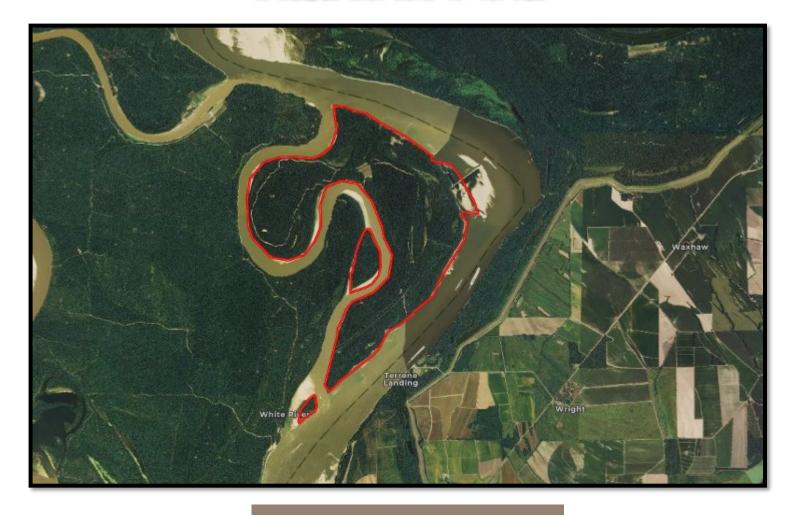

# One Equity Share in Montgomery Island Hunting Club, Inc. 4,000± Acres on the Mississippi River in Desha County, AR

- 4,000± Acres of PRIME Mississippi River Hunting Land (A True Island)
- 37 Total Shares Owned by 35 Members
- Annual Dues \$3,200 (Includes All Expenses)
- Common Cabin with Multiple Beds
- Additional Areas to Build a Personal Cabin if Desired
- Dirt Airstrip
- Very Family Oriented—Wives and Kids Welcome at All Times!!
- Access to Sandbars for Summer Fun
- Low Pressure Hunting-Trophy Deer, Turkey, Duck, Hogs, Black Bear, and Small Game
- Beautiful Mature Timber
- Good Duck Hunting Depending on MS River Water Levels (no planting or wells)
- Club Barge Available to Transport Hunting Vehicle & Supplies Across the River
- Fenced Area for Member's Trucks at Terrene Landing (Mississippi Side of River)
- Cleaning Shed with Walk-in Cooler
- All Wildlife Plots and Road Work Provided by Full-Time Caretaker (Byron Herron)
- Yearly Wildlife Biologist Deer Survey for Top Notch Management (Mark Barbee)
- Great Fishing on Two Interior Lakes and the River
- Membership Subject to Approval of Club

Montgomery Island Hunting Club, Inc. was incorporated on April 1, 1984, and is located in Desha County, Arkansas approximately 3 miles northwest of Rosedale, Mississippi. The island is bordered on the east by the Mississippi River and the west by the old White River. Shareholders own 4,000± acres of prime hunting land accessed by boat across the Mississippi River or air using the club's landing strip. Club members and their families enjoy the island's numerous amenities while making memories and enjoying the outdoors. Montgomery Island accommodates incredible trophy deer, turkey, duck, and small game hunting. The island's lakes and the Mississippi River provide members the opportunity to fish year-round. If you want to really "get away from it all at the hunting camp", this island hunting club experience could be exactly what you need. In doing your research, you will find this is one of the most affordable equity clubs on the river. Call Michael Oswalt for your private tour today!

# AERIAL MAP

Interactive Map

Google Earth Map