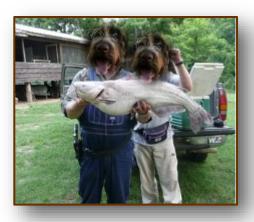

# One Equity Share in Montgomery Island Hunting Club, Inc. 4,000± Acres on the Mississippi River in Desha County, AR

- 4,000± Acres of PRIME Mississippi River Hunting Land (A True Island)
- 37 Total Shares Owned by 35 Members
- Annual Dues \$3,200 (Includes All Expenses)
- Common Cabin with Multiple Beds
- Additional Areas to Build a Personal Cabin if Desired
- Dirt Airstrip
- Very Family Oriented—Wives and Kids Welcome at All Times!!
- Access to Sandbars for Summer Fun
- Low Pressure Hunting-Trophy Deer, Turkey, Duck, Hogs, Black Bear, and Small Game
- Beautiful Mature Timber
- Good Duck Hunting Depending on MS River Water Levels (no planting or wells)
- Club Barge Available to Transport Hunting Vehicle & Supplies Across the River
- Fenced Area for Member's Trucks at Terrene Landing (Mississippi Side of River)
- Cleaning Shed with Walk-in Cooler
- All Wildlife Plots and Road Work Provided by Full-Time Caretaker (Byron Herron)
- Yearly Wildlife Biologist Deer Survey for Top Notch Management (Mark Barbee)
- Great Fishing on Two Interior Lakes and the River
- Membership Subject to Approval of Club

Montgomery Island Hunting Club, Inc. was incorporated on April 1, 1984, and is located in Desha County, Arkansas approximately 3 miles northwest of Rosedale, Mississippi. The island is bordered on the east by the Mississippi River and the west by the old White River. Shareholders own 4,000± acres of prime hunting land accessed by boat across the Mississippi River or air using the club's landing strip. Club members and their families enjoy the island's numerous amenities while making memories and enjoying the outdoors. Montgomery Island accommodates incredible trophy deer, turkey, duck, and small game hunting. The island's lakes and the Mississippi River provide members the opportunity to fish year-round. If you want to really "get away from it all at the hunting camp", this island hunting club experience could be exactly what you need. In doing your research, you will find this is one of the most affordable equity clubs on the river. Call Michael Oswalt for your private tour today!