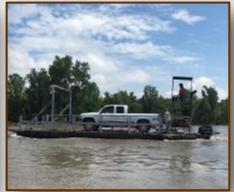

# One Equity Share in Montgomery Island Hunting Club, Inc. 4,000± Acres on the Mississippi River in Desha County, AR

- 4,000± Acres of PRIME Mississippi River Hunting Land (A True Island)
- 37 Total Shares Owned by 35 Members
- Annual Dues \$3,200 (Includes All Expenses)
- Common Cabin with Multiple Beds
- Additional Areas to Build a Personal Cabin if Desired
- Dirt Airstrip
- Very Family Oriented—Wives and Kids Welcome at All Times!!
- Access to Sandbars for Summer Fun
- Low Pressure Hunting-Trophy Deer, Turkey, Duck, Hogs, Black Bear, and Small Game
- Beautiful Mature Timber
- Good Duck Hunting Depending on MS River Water Levels (no planting or wells)
- Club Barge Available to Transport Hunting Vehicle & Supplies Across the River
- Fenced Area for Member's Trucks at Terrene Landing (Mississippi Side of River)
- Cleaning Shed with Walk-in Cooler
- All Wildlife Plots and Road Work Provided by Full-Time Caretaker (Byron Herron)
- Yearly Wildlife Biologist Deer Survey for Top Notch Management (Mark Barbee)
- Great Fishing on Two Interior Lakes and the River
- Membership Subject to Approval of Club

Montgomery Island Hunting Club, Inc. was incorporated on April 1, 1984, and is located in Desha County, Arkansas approximately 3 miles northwest of Rosedale, Mississippi. The island is bordered on the east by the Mississippi River and the west by the old White River. Shareholders own 4,000± acres of prime hunting land accessed by boat across the Mississippi River or air using the club's landing strip. Club members and their families enjoy the island's numerous amenities while making memories and enjoying the outdoors. Montgomery Island accommodates incredible trophy deer, turkey, duck, and small game hunting. The island's lakes and the Mississippi River provide members the opportunity to fish year-round. If you want to really "get away from it all at the hunting camp", this island hunting club experience could be exactly what you need. In doing your research, you will find this is one of the most affordable equity clubs on the river. Call Michael Oswalt for your private tour today!