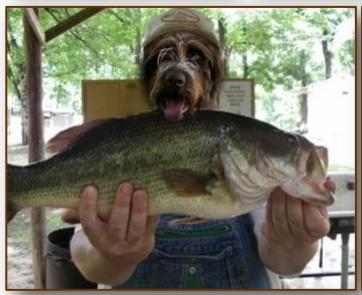

# One Equity Share in Montgomery Island Hunting Club, Inc. 4,000± Acres on the Mississippi River in Desha County, AR

- 4,000± Acres of PRIME Mississippi River Hunting Land (A True Island)
- 37 Total Shares Owned by 35 Members
- Annual Dues \$3,200 (Includes All Expenses)
- Common Cabin with Multiple Beds
- Additional Areas to Build a Personal Cabin if Desired
- Dirt Airstrip
- Very Family Oriented—Wives and Kids Welcome at All Times!!
- Access to Sandbars for Summer Fun
- Low Pressure Hunting-Trophy Deer, Turkey, Duck, Hogs, Black Bear, and Small Game
- Beautiful Mature Timber
- Good Duck Hunting Depending on MS River Water Levels (no planting or wells)
- Club Barge Available to Transport Hunting Vehicle & Supplies Across the River
- Fenced Area for Member's Trucks at Terrene Landing (Mississippi Side of River)
- Cleaning Shed with Walk-in Cooler
- All Wildlife Plots and Road Work Provided by Full-Time Caretaker (Byron Herron)
- Yearly Wildlife Biologist Deer Survey for Top Notch Management (Mark Barbee)
- Great Fishing on Two Interior Lakes and the River
- Membership Subject to Approval of Club

Montgomery Island Hunting Club, Inc. was incorporated on April 1, 1984, and is located in Desha County, Arkansas approximately 3 miles northwest of Rosedale, Mississippi. The island is bordered on the east by the Mississippi River and the west by the old White River. Shareholders own 4,000± acres of prime hunting land accessed by boat across the Mississippi River or air using the club's landing strip. Club members and their families enjoy the island's numerous amenities while making memories and enjoying the outdoors. Montgomery Island accommodates incredible trophy deer, turkey, duck, and small game hunting. The island's lakes and the Mississippi River provide members the opportunity to fish year-round. If you want to really "get away from it all at the hunting camp", this island hunting club experience could be exactly what you need. In doing your research, you will find this is one of the most affordable equity clubs on the river. Call Michael Oswalt for your private tour today!