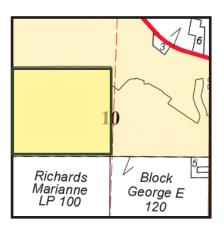

## Annexed to Yorkville, Illinois

access from Penman Road, just south of IL 126, and 2.8 miles east of the IL 71 / IL 47 intersection at Yorkville, IL

| acreage      | - | 141.29± surveyed acres (130.71± FSA tillable ac) (10 ac to be donated to school to the north)                           |                       |       |        |
|--------------|---|-------------------------------------------------------------------------------------------------------------------------|-----------------------|-------|--------|
| description  | 1 | part of the S½ of the NE¼ and part of the N½ of the SW¼ of Section 10, Kendall Township, T.36NR.7E., Kendall County, IL |                       |       |        |
| soils        | - | Productivity Index - 124.0 (Saybrook, La Rose, Elpaso, Lisbon)                                                          |                       |       |        |
| price        | - | \$5,651,600.00 (\$40,000/ac)                                                                                            |                       |       |        |
| taxes (2022) | - | \$5,828.56 (\$41.25/ac)                                                                                                 | FSA Information       |       |        |
| PIN          | - | 05.10.100.003                                                                                                           | Farm 4030   Tract 628 |       |        |
| buildings    | - | none                                                                                                                    | ARC-CO                |       |        |
| zoning       | - | Agriculture                                                                                                             | Commodity             | Base  | County |
| access       | - | from Penman Road                                                                                                        | Commodity             | Acres | Yield  |
|              |   |                                                                                                                         | Corn                  | 83.50 | 116    |
|              |   |                                                                                                                         | Soybeans              | 20.00 | 37     |