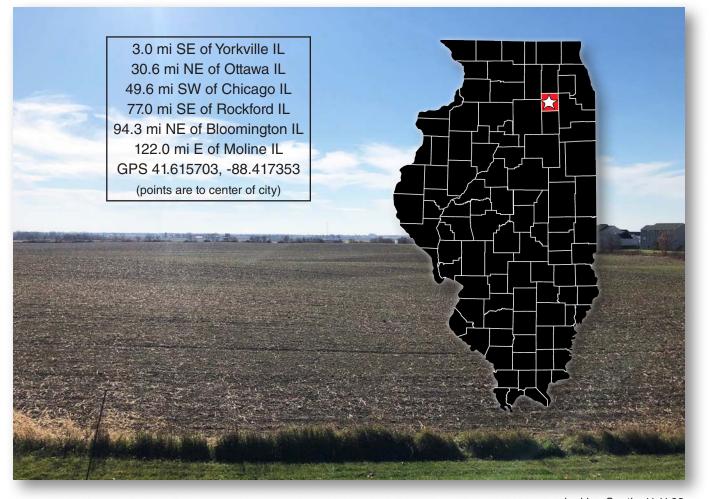

## Annexed to Yorkville, Illinois

access from Penman Road, just south of IL 126, and 2.8 miles east of the IL 71 / IL 47 intersection at Yorkville, IL

| acreage      | - | 141.29± surveyed acres (130.71± FSA tillable ac) (10 ac to be donated to school to the north)                           |                       |       |        |
|--------------|---|-------------------------------------------------------------------------------------------------------------------------|-----------------------|-------|--------|
| description  | 1 | part of the S½ of the NE¼ and part of the N½ of the SW¼ of Section 10, Kendall Township, T.36NR.7E., Kendall County, IL |                       |       |        |
| soils        | - | Productivity Index - 124.0 (Saybrook, La Rose, Elpaso, Lisbon)                                                          |                       |       |        |
| price        | - | \$5,651,600.00 (\$40,000/ac)                                                                                            |                       |       |        |
| taxes (2022) | - | \$5,828.56 (\$41.25/ac)                                                                                                 | FSA Information       |       |        |
| PIN          | - | 05.10.100.003                                                                                                           | Farm 4030   Tract 628 |       |        |
| buildings    | - | none                                                                                                                    | ARC-CO                |       |        |
| zoning       | - | Agriculture                                                                                                             | Commodity             | Base  | County |
| access       | - | from Penman Road                                                                                                        | Commodity             | Acres | Yield  |
|              |   |                                                                                                                         | Corn                  | 83.50 | 116    |
|              |   |                                                                                                                         | Soybeans              | 20.00 | 37     |