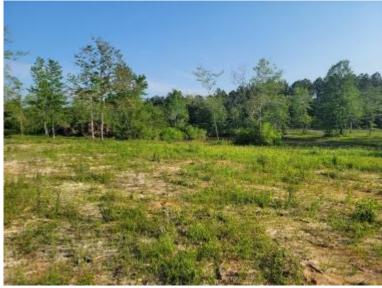

# Recreational Property or Forever Home 7.75+/- Acres in Pearl River County, MS

Are you looking for your own small acreage property while still being within an hour of Slidell, LA? Then this 7.75+/- acre property is it. Whether you are building your forever home or want a mini farm, this excellent small acreage tract features a beautiful view overlooking the ponds. The property features two small ponds that could easily be combined, and the property has been cleared of stumps and leveled. This will allow the new owner a blank canvas to create their own dream property. Located just minutes from Bogalusa, LA, and Poplarville, MS and secluded at the end of the road, you have the enjoyment of solitude while still having the convenience of town. Call Clif Cannon today to schedule a viewing!