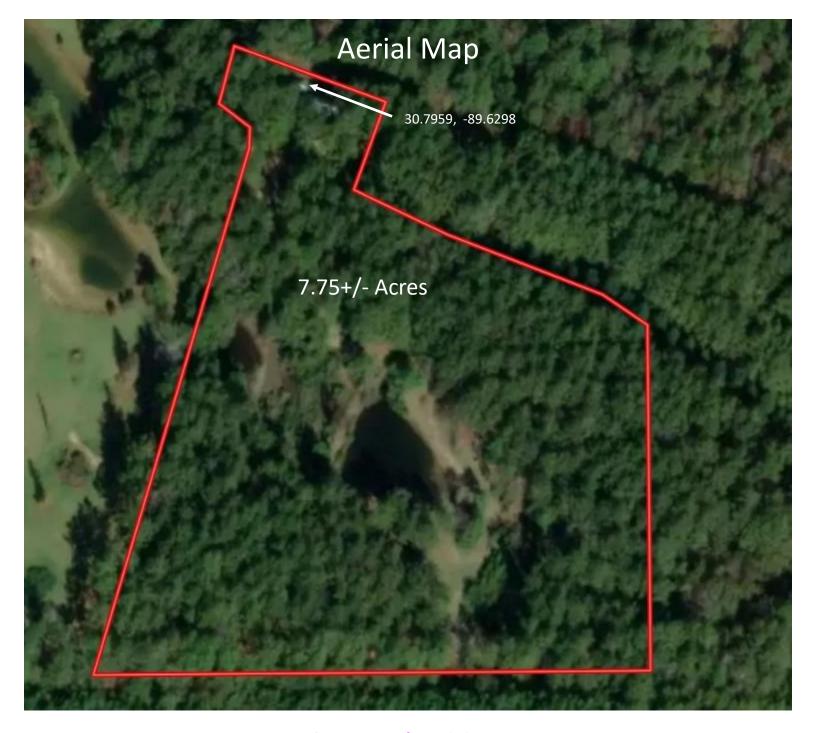

# Recreational Property or Forever Home 7.75+/- Acres in Pearl River County, MS

Are you looking for your own small acreage property while still being within an hour of Slidell, LA? Then this 7.75+/- acre property is it. Whether you are building your forever home or want a mini farm, this excellent small acreage tract features a beautiful view overlooking the ponds. The property features two small ponds that could easily be combined, and the property has been cleared of stumps and leveled. This will allow the new owner a blank canvas to create their own dream property. Located just minutes from Bogalusa, LA, and Poplarville, MS and secluded at the end of the road, you have the enjoyment of solitude while still having the convenience of town. Call Clif Cannon today to schedule a viewing!

#### Ownership Map