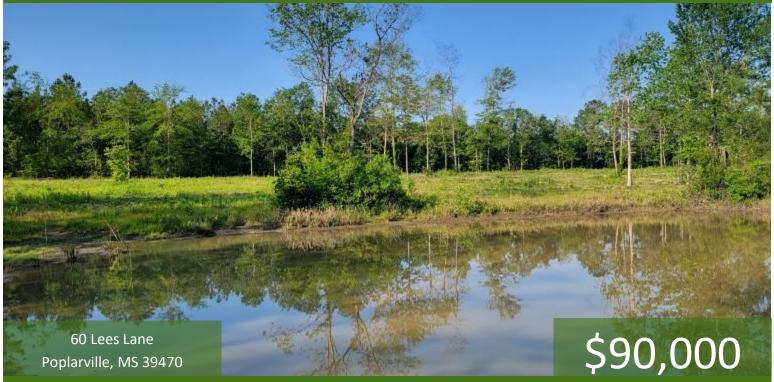

# Recreational Property or Forever Home 7.75+/- Acres in Pearl River County, MS

Are you looking for your own small acreage property while still being within an hour of Slidell, LA? Then this 7.75+/- acre property is it. Whether you are building your forever home or want a mini farm, this excellent small acreage tract features a beautiful view overlooking the ponds. The property features two small ponds that could easily be combined, and the property has been cleared of stumps and leveled. This will allow the new owner a blank canvas to create their own dream property. Located just minutes from Bogalusa, LA, and Poplarville, MS and secluded at the end of the road, you have the enjoyment of solitude while still having the convenience of town. Call Clif Cannon today to schedule a viewing!