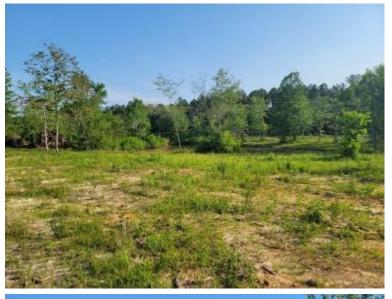

# Recreational Property or Forever Home 7.75+/- Acres in Pearl River County, MS

Are you looking for your own small acreage property while still being within an hour of Slidell, LA? Then this 7.75+/- acre property is it. Whether you are building your forever home or want a mini farm, this excellent small acreage tract features a beautiful view overlooking the ponds. The property features two small ponds that could easily be combined, and the property has been cleared of stumps and leveled. This will allow the new owner a blank canvas to create their own dream property. Located just minutes from Bogalusa, LA, and Poplarville, MS and secluded at the end of the road, you have the enjoyment of solitude while still having the convenience of town. Call Clif Cannon today to schedule a viewing!