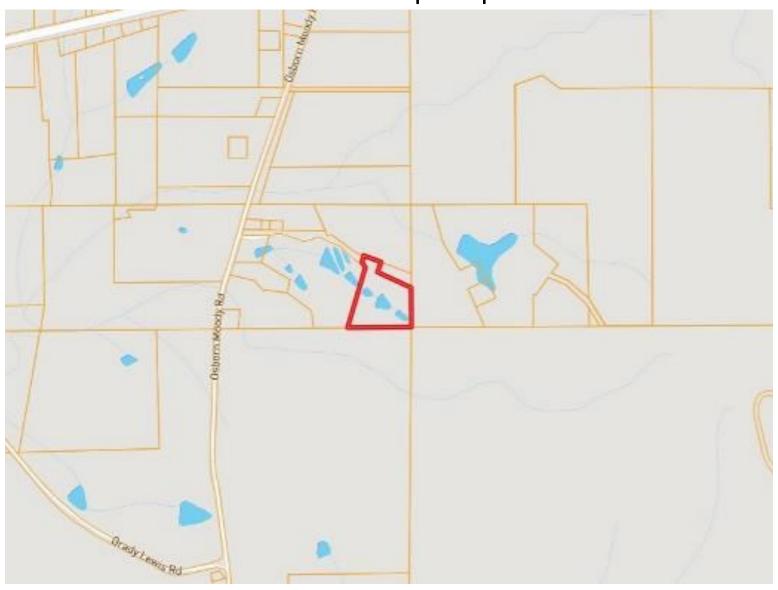

les. Turn left onto Lees Lane and travel for .3 miles the property will be on your right.

<u>Directions from the intersection of LA-10 and LA-21 in Bogalusa, LA:</u> Travel east on LA-10 for 1.7 miles. When you enter Mississippi, this will become MS-26, continue for 11.6 miles. Turn right onto Osborn Moody Road and travel for .6 miles. Turn left onto Lees Lane and travel for .3 miles the property will be on your right.



## Call me today!

CLIF CANNON, REALTOR® Clif@TomSmithLand.com 601.990.5070 office | 601.565.1070 cell















**Interactive Map** 



CLIF CANNON, REALTOR®
Clif@TomSmithLand.com
601.990.5070 office | 601.565.1070 cell







Flood Map



# Call me today!

CLIF CANNON, REALTOR®
Clif@TomSmithLand.com
601.990.5070 office | 601.565.1070 cell





#### Ownership Map



# Call me today!

CLIF CANNON, REALTOR®
Clif@TomSmithLand.com
601.990.5070 office | 601.565.1070 cell







#### **Directional Map**

<u>Directions from the intersection of MS-26 and MS-11 in Poplarville, MS:</u> Travel west on MS-26 for 5.7 miles. Turn left onto Osborn Moody Road and travel .6 miles. Turn left onto Lees Lane and travel for .3 miles the property will be on your right.

<u>Directions from the intersection of LA-10 and LA-21 in Bogalusa, LA:</u> Travel east on LA-10 for 1.7 miles. When you enter Mississippi, this will become MS-26, continue for 11.6 miles. Turn right onto Osborn Moody Road and travel for .6 miles. Turn left onto Lees Lane and travel for .3 miles the property will be on your right.

60 Lees Lane

Poplarville, LA 39470

Call me today!

CLIF CANNON, REALTOR®