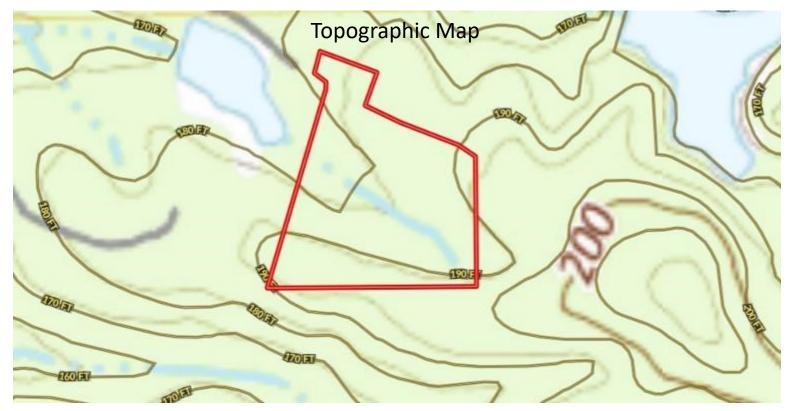

# Recreational Property or Forever Home 7.75+/- Acres in Pearl River County, MS

Are you looking for your own small acreage property while still being within an hour of Slidell, LA? Then this 7.75+/- acre property is it. Whether you are building your forever home or want a mini farm, this excellent small acreage tract features a beautiful view overlooking the ponds. The property features two small ponds that could easily be combined, and the property has been cleared of stumps and leveled. This will allow the new owner a blank canvas to create their own dream property. Located just minutes from Bogalusa, LA, and Poplarville, MS and secluded at the end of the road, you have the enjoyment of solitude while still having the convenience of town. Call Clif Cannon today to schedule a viewing!