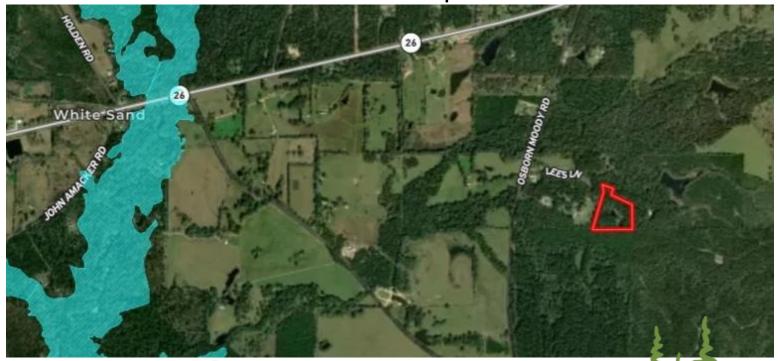

#### **Directional Map**

<u>Directions from the intersection of MS-26 and MS-11 in Poplarville, MS:</u> Travel west on MS-26 for 5.7 miles. Turn left onto Osborn Moody Road and travel .6 miles. Turn left onto Lees Lane and travel for .3 miles the property will be on your right.

<u>Directions from the intersection of LA-10 and LA-21 in Bogalusa, LA:</u> Travel east on LA-10 for 1.7 miles. When you enter Mississippi, this will become MS-26, continue for 11.6 miles. Turn right onto Osborn Moody Road and travel for .6 miles. Turn left onto Lees Lane and travel for .3 miles the property will be on your right.