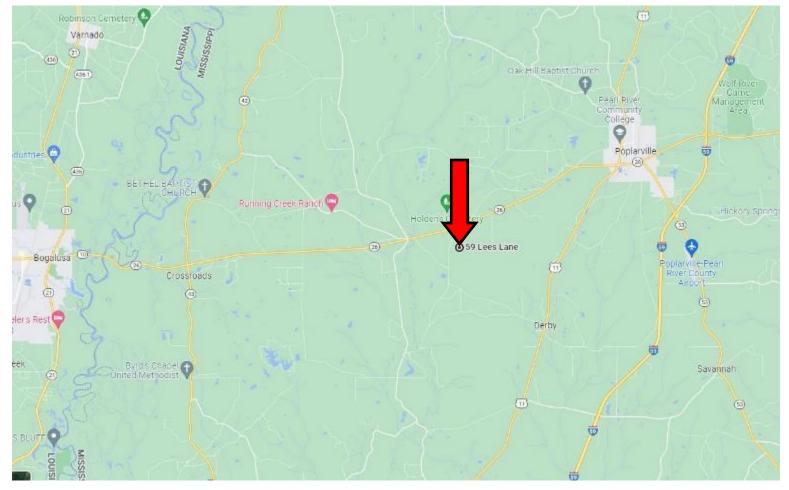

#### **Directional Map**

<u>Directions from the intersection of MS-26 and MS-11 in Poplarville, MS:</u> Travel west on MS-26 for 5.7 miles. Turn left onto Osborn Moody Road and travel .6 miles. Turn left onto Lees Lane and travel for .3 miles the property will be on your right.

<u>Directions from the intersection of LA-10 and LA-21 in Bogalusa, LA:</u> Travel east on LA-10 for 1.7 miles. When you enter Mississippi, this will become MS-26, continue for 11.6 miles. Turn right onto Osborn Moody Road and travel for .6 miles. Turn left onto Lees Lane and travel for .3 miles the property will be on your right.