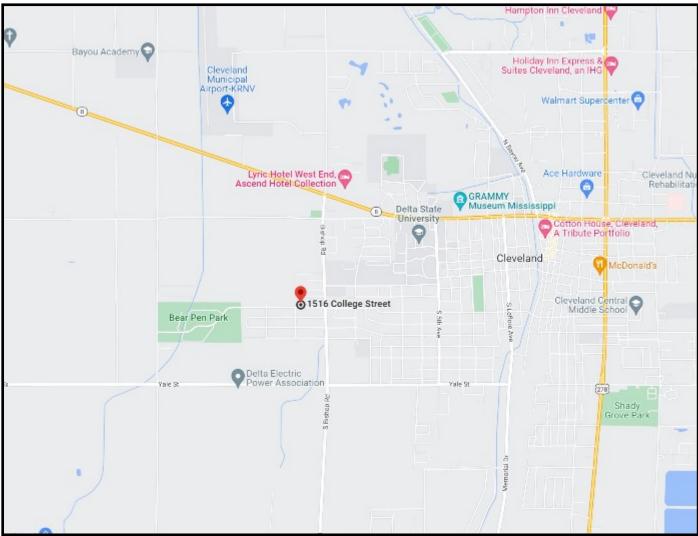

## **DIRECTIONAL MAP**

<u>Directions from the Intersection of Hwy 278 and Hwy 8 in Cleveland, MS</u>: Travel Hwy 8 West for 2.7 miles. Turn left on to Bishop Rd and travel .7 miles. Turn right onto College St. The home will be on your right. <u>1516 College Street, Cleveland, MS 38732</u>