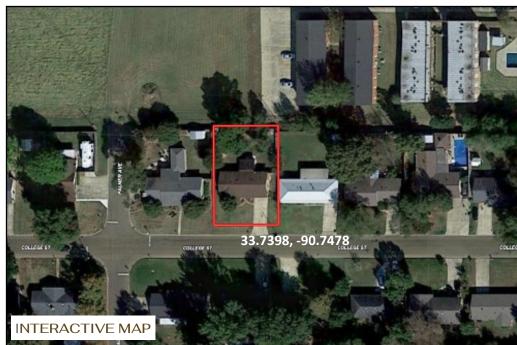

## **DIRECTIONAL MAP**

<u>Directions from the Intersection of Hwy 278 and Hwy 8 in Cleveland, MS</u>: Travel Hwy 8 West for 2.7 miles. Turn left on to Bishop Rd and travel .7 miles. Turn right onto College St. The home will be on your right. <u>1516 College Street, Cleveland, MS 38732</u>