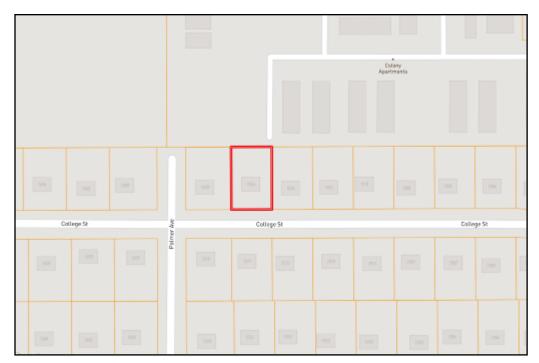

## **DIRECTIONAL MAP**

<u>Directions from the Intersection of Hwy 278 and Hwy 8 in Cleveland, MS</u>: Travel Hwy 8 West for 2.7 miles. Turn left on to Bishop Rd and travel .7 miles. Turn right onto College St. The home will be on your right. <u>1516 College Street, Cleveland, MS 38732</u>