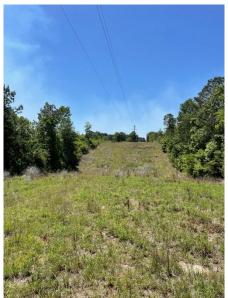

#### TomSmithLandandHomes.com

2011-2022

This 32.9+/- acre recreational tract in Covington County is easy to access off of Highway 84. Several years into natural regen, the property has created some prime bedding areas for the wildlife population. The property offers multiple areas ready to set up food plots and has two right-of-ways for power and pipeline that intersect. There should be no problems spotting the deer. Water and electricity nearby and road frontage with Hwy 84 provides development potential.