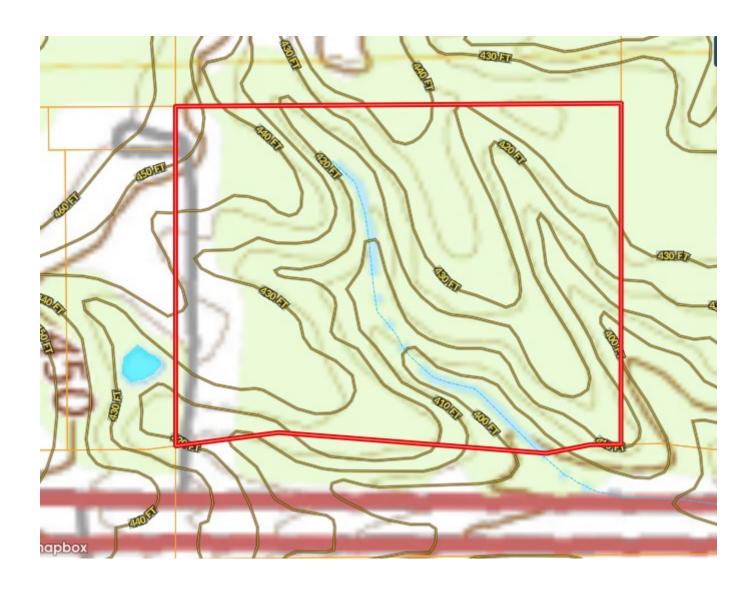

ots and has two right-of-ways for power and pipeline that intersect. There should be no problems spotting the deer. Water and electricity nearby and road frontage with Hwy 84 provides development potential.

For more details contact Jeff today!













**JEFF CUNDALL, REALTOR®**Jeff@TomSmithLand.com 601.898.2772 office | 601.331.7776 cell





















## Call me today!

JEFF CUNDALL, REALTOR \*
Jeff@TomSmithLand.com
601.898.2772 office | 601.331.7776 cell





### AERIAL MAP



**Click Here for Interactive Map** 

## Call me today!

JEFF CUNDALL, REALTOR Deff@TomSmithLand.com
601.898.2772 office | 601.331.7776 cell





### OWNERSHIP/FLOOD MAP



Call me today!

JEFF CUNDALL, REALTOR <sup>®</sup>
Jeff@TomSmithLand.com
601.898.2772 office | 601.331.7776 cell





### TOPO MAP



# Call me today!

JEFF CUNDALL, REALTOR Deff@TomSmithLand.com
601.898.2772 office | 601.331.7776 cell





### SOIL MAP



| SOIL CODE | SOIL DESCRIPTION                                                    | ACRES  | %     | CPI | NCCPI | CAP  |
|-----------|---------------------------------------------------------------------|--------|-------|-----|-------|------|
| RsB2      | Ruston fine sandy loam, 2 to 5 percent slopes, moderately eroded    | 11.77  | 39.05 | 0   | 57    | 2e   |
| RsE2      | Ruston fine sandy loam, 12 to 17 percent slopes, eroded (smithdale) | 8.44   | 28.0  | 0   | 50    | 6e   |
| RsE       | Ruston fine sandy loam, 12 to 17 percent slopes (smithdale)         | 6.33   | 21.0  | 0   | 53    | 6e   |
| OrB       | Ora fine sandy loam, 2 to 5 percent slopes