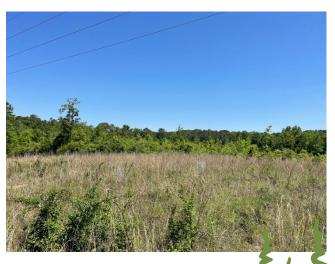

#### TomSmithLandandHomes.com

2011-2022

This 32.9+/- acre recreational tract in Covington County is easy to access off of Highway 84. Several years into natural regen, the property has created some prime bedding areas for the wildlife population. The property offers multiple areas ready to set up food plots and has two right-of-ways for power and pipeline that intersect. There should be no problems spotting the deer. Water and electricity nearby and road frontage with Hwy 84 provides development potential.