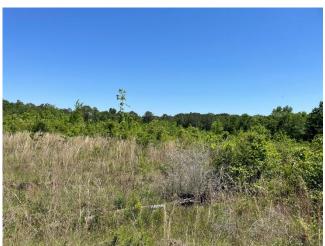

#### TomSmithLandandHomes.com

2011-2022

This 32.9+/- acre recreational tract in Covington County is easy to access off of Highway 84. Several years into natural regen, the property has created some prime bedding areas for the wildlife population. The property offers multiple areas ready to set up food plots and has two right-of-ways for power and pipeline that intersect. There should be no problems spotting the deer. Water and electricity nearby and road frontage with Hwy 84 provides development potential.