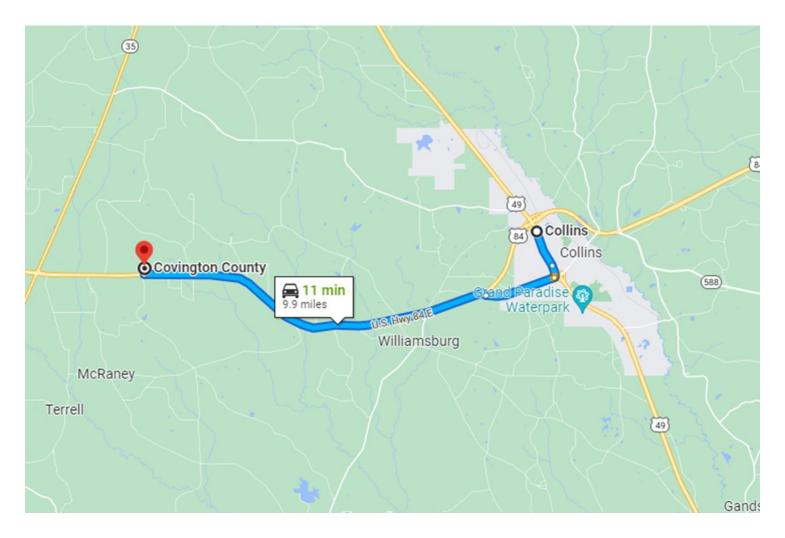

#### **Directions from Collins, MS:**

From Highway 49 in Collins, travel west on Highway 84 for approximately 9.1 miles.

Turn right onto Ethel Road.

The property is on the right!

### DIRECTIONAL MAP

#### **Directions from Collins, MS:**

From Highway 49 in Collins, travel west on Highway 84 for approximately 9.1 miles.

Turn right onto Ethel Road.

The property is on the right!

JEFF CUNDALL, REALTOR®
Jeff@TomSmithLand.com
601.898.2772 office | 601.331.7776 cell