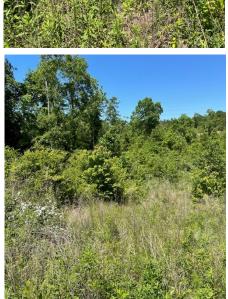

#### TomSmithLandandHomes.com

2011-2022

This 32.9+/- acre recreational tract in Covington County is easy to access off of Highway 84. Several years into natural regen, the property has created some prime bedding areas for the wildlife population. The property offers multiple areas ready to set up food plots and has two right-of-ways for power and pipeline that intersect. There should be no problems spotting the deer. Water and electricity nearby and road frontage with Hwy 84 provides development potential.