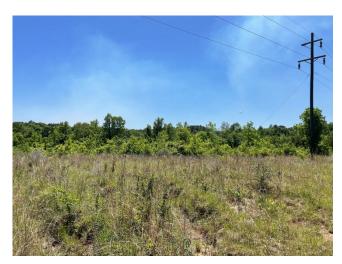

#### TomSmithLandandHomes.com

2011-2022

This 32.9+/- acre recreational tract in Covington County is easy to access off of Highway 84. Several years into natural regen, the property has created some prime bedding areas for the wildlife population. The property offers multiple areas ready to set up food plots and has two right-of-ways for power and pipeline that intersect. There should be no problems spotting the deer. Water and electricity nearby and road frontage with Hwy 84 provides development potential.