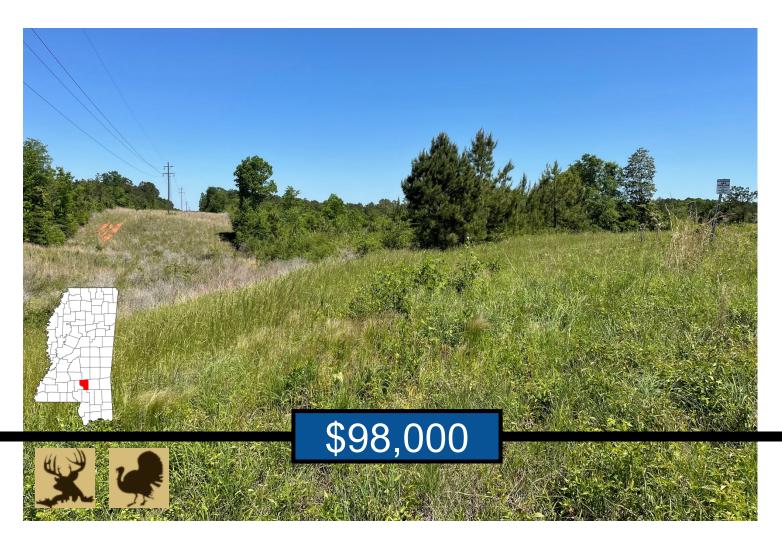

#### TomSmithLandandHomes.com

2011-2022

This 32.9+/- acre recreational tract in Covington County is easy to access off of Highway 84. Several years into natural regen, the property has created some prime bedding areas for the wildlife population. The property offers multiple areas ready to set up food plots and has two right-of-ways for power and pipeline that intersect. There should be no problems spotting the deer. Water and electricity nearby and road frontage with Hwy 84 provides development potential.