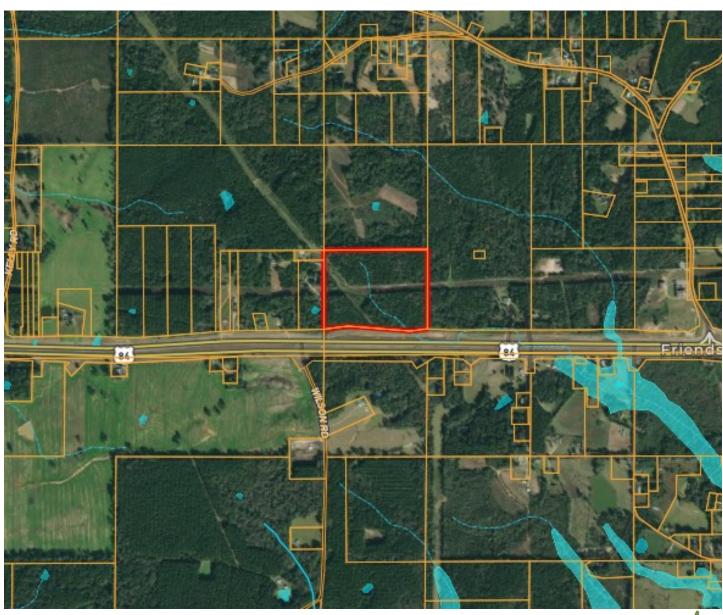

### DIRECTIONAL MAP

#### **Directions from Collins, MS:**

From Highway 49 in Collins, travel west on Highway 84 for approximately 9.1 miles.

Turn right onto Ethel Road.

The property is on the right!

#### **Directions from Collins, MS:**

From Highway 49 in Collins, travel west on Highway 84 for approximately 9.1 miles.

Turn right onto Ethel Road.

The property is on the right!

JEFF CUNDALL, REALTOR®
Jeff@TomSmithLand.com
601.898.2772 office | 601.331.7776 cell