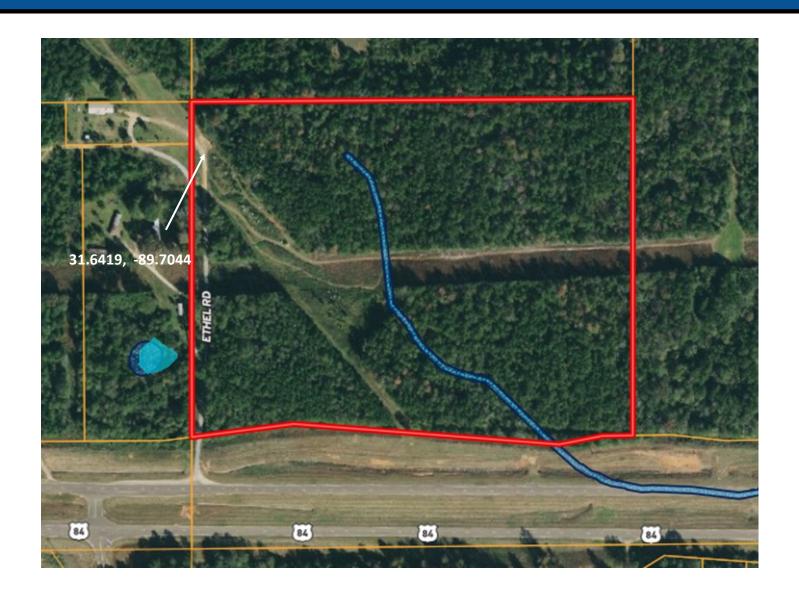

### TomSmithLandandHomes.com

2011-2022

This 32.9+/- acre recreational tract in Covington County is easy to access off of Highway 84. Several years into natural regen, the property has created some prime bedding areas for the wildlife population. The property offers multiple areas ready to set up food plots and has two right-of-ways for power and pipeline that intersect. There should be no problems spotting the deer. Water and electricity nearby and road frontage with Hwy 84 provides development potential.

For more details contact Jeff today!













**JEFF CUNDALL, REALTOR®**Jeff@TomSmithLand.com 601.898.2772 office | 601.331.7776 cell





















## Call me today!

JEFF CUNDALL, REALTOR \*
Jeff@TomSmithLand.com
601.898.2772 office | 601.331.7776 cell





### AERIAL MAP



**Click Here for Interactive Map** 

## Call me today!

JEFF CUNDALL, REALTOR Deff@TomSmithLand.com
601.898.2772 office | 601.331.7776 cell





### OWNERSHIP/FLOOD MAP



Call me today!

JEFF CUNDALL, REALTOR <sup>®</sup>
Jeff@TomSmithLand.com
601.898.2772 office | 601.331.7776 cell





### TOPO MAP



# Call me today!

JEFF CUNDALL, REALTOR Deff@TomSmithLand.com
601.898.2772 office | 601.331.7776 cell





### SOIL MAP



| SOIL CODE | SOIL DESCRIPTION                                                    | ACRES  | %     | CPI | NCCPI | CAP  |
|-----------|---------------------------------------------------------------------|--------|-------|-----|-------|------|
| RsB2      | Ruston fine sandy loam, 2 to 5 percent slopes, moderately eroded    | 11.77  | 39.05 | 0   | 57    | 2e   |
| R