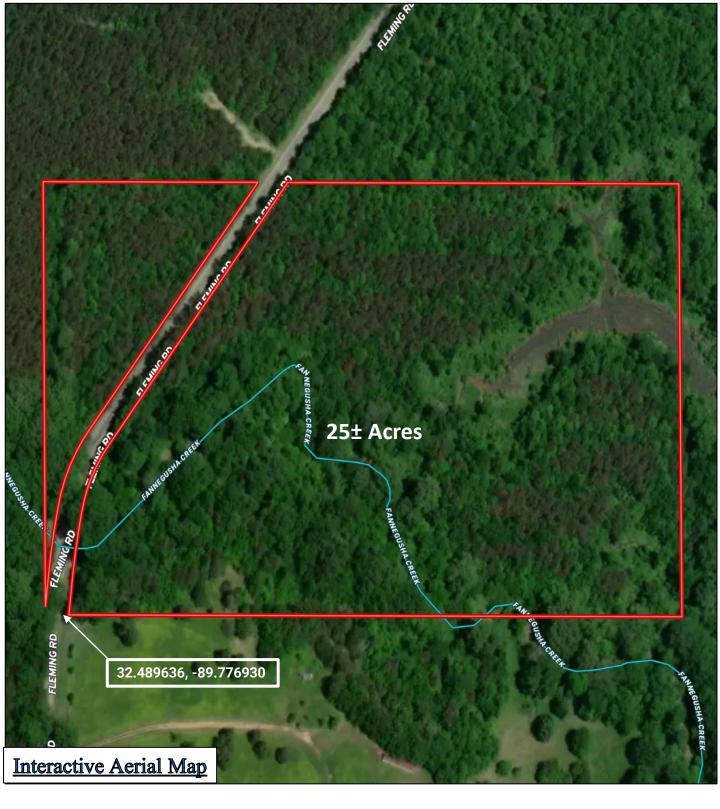

# $25 \pm Acre Recreational Tract with a Creek Rankin County, MS $79,000$

- Hardwood and Pine Mix
- Deer and Duck Hunting
- Small Duck Hole
- Established Trail System

- Fannegusha Creek Frontage
- Power and Water Available
- Possible Camp Site
- 20 Minutes from Pelahatchie, MS

## Call me today!

BILL PATRICK, REALTOR® Bill@TomSmithLand.com 601.898.2772 office | 601.573.0749 cell

Located in Rankin County off Fleming Road near Pisgah, MS, this 25± acre tract is ideal for hunting and weekend getaways.

This property offers an existing trail system, hardwood-pine mix, a small duck hole and is traversed by Fannegusha Creek. From a recreational standpoint, this property gives you the opportunity to chase after deer or ducks. The creek is great for exploring, while also providing a water source for the wildlife. Water and power are available at the road.