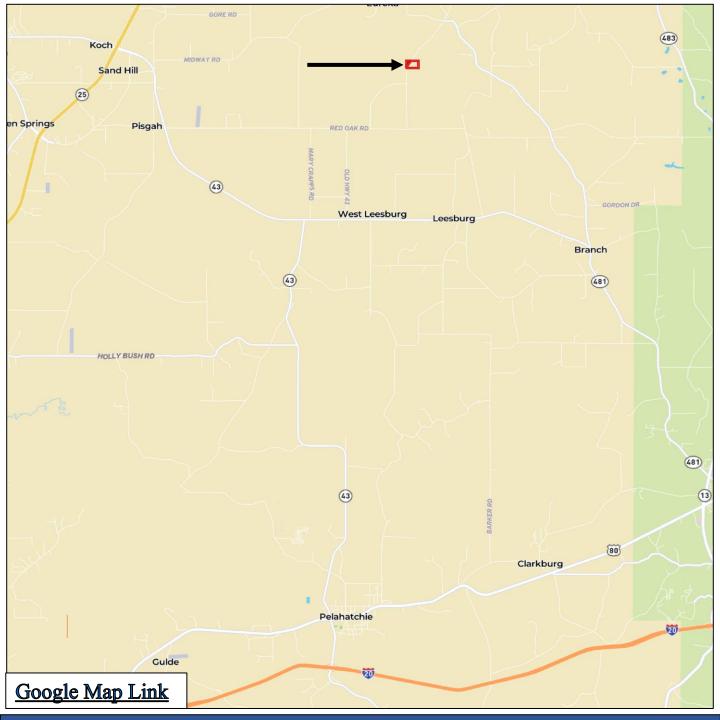

<u>Directions from Pisgah, MS</u>: From the intersection of Highway 25 and Highway 43 near Pisgah, drive east on Highway 43 for 2 miles. Turn left onto old Highway 43 and in 2.8 miles, continue straight onto Red Oak Road. In 2.3 miles turn left onto Fleming Road and travel 1.4 miles. The property will be on your right.

Google Map Link

# Call me today!

**BILL PATRICK,** REALTOR <sup>®</sup>
Bill@TomSmithLand.com
601.898.2772 **office** | 601.573.0749 **cell** 

<u>Directions from Pisgah, MS</u>: From the intersection of Highway 25 and Highway 43 near Pisgah, drive east on Highway 43 for 2 miles. Turn left onto old Highway 43 and in 2.8 miles, continue straight onto Red Oak Road. In 2.3 miles turn left onto Fleming Road and travel 1.4 miles. The property will be on your right.