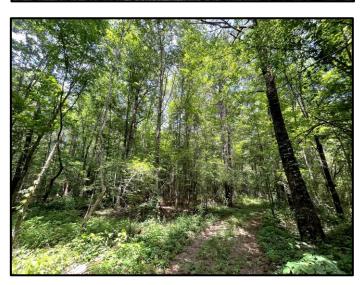

This property offers an existing trail system, hardwood-pine mix, a small duck hole and is traversed by Fannegusha Creek. From a recreational standpoint, this property gives you the opportunity to chase after deer or ducks. The creek is great for exploring, while also providing a water source for the wildlife. Water and power are available at the road.