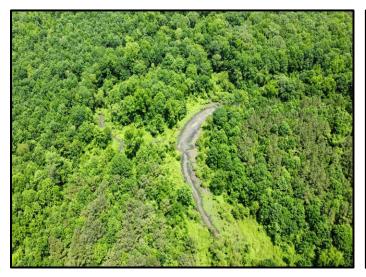

# $25 \pm Acre Recreational Tract with a Creek Rankin County, MS $79,000$

- Hardwood and Pine Mix
- Deer and Duck Hunting
- Small Duck Hole
- Established Trail System

- Fannegusha Creek Frontage
- Power and Water Available
- Possible Camp Site
- 20 Minutes from Pelahatchie, MS

This property offers an existing trail system, hardwood-pine mix, a small duck hole and is traversed by Fannegusha Creek. From a recreational standpoint, this property gives you the opportunity to chase after deer or ducks. The creek is great for exploring, while also providing a water source for the wildlife. Water and power are available at the road.