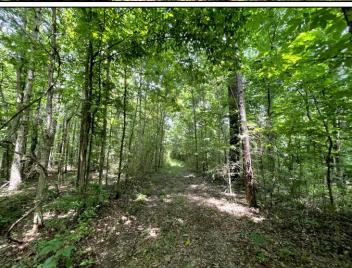

# $25 \pm Acre Recreational Tract with a Creek Rankin County, MS $79,000$

- Hardwood and Pine Mix
- Deer and Duck Hunting
- Small Duck Hole
- Established Trail System

- Fannegusha Creek Frontage
- Power and Water Available
- Possible Camp Site
- 20 Minutes from Pelahatchie, MS

This property offers an existing trail system, hardwood-pine mix, a small duck hole and is traversed by Fannegusha Creek. From a recreational standpoint, this property gives you the opportunity to chase after deer or ducks. The creek is great for exploring, while also providing a water source for the wildlife. Water and power are available at the road.