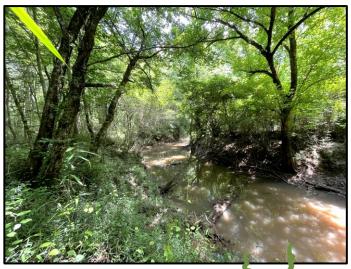

This property offers an existing trail system, hardwood-pine mix, a small duck hole and is traversed by Fannegusha Creek. From a recreational standpoint, this property gives you the opportunity to chase after deer or ducks. The creek is great for exploring, while also providing a water source for the wildlife. Water and power are available at the road.