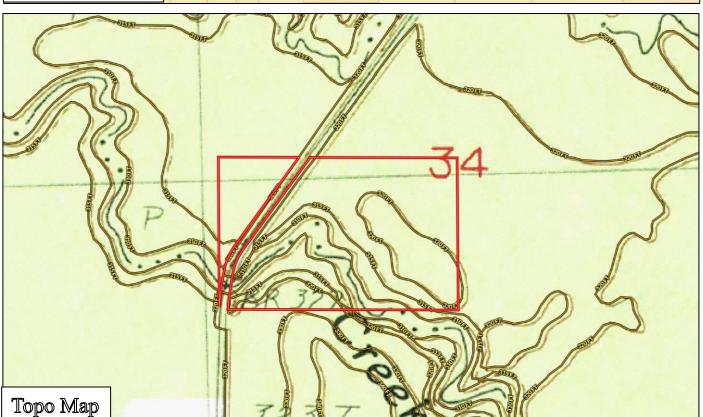

# $25 \pm Acre Recreational Tract with a Creek Rankin County, MS $79,000$

- Hardwood and Pine Mix
- Deer and Duck Hunting
- Small Duck Hole
- Established Trail System

- Fannegusha Creek Frontage
- Power and Water Available
- Possible Camp Site
- 20 Minutes from Pelahatchie, MS

This property offers an existing trail system, hardwood-pine mix, a small duck hole and is traversed by Fannegusha Creek. From a recreational standpoint, this property gives you the opportunity to chase after deer or ducks. The creek is great for exploring, while also providing a water source for the wildlife. Water and power are available at the road.