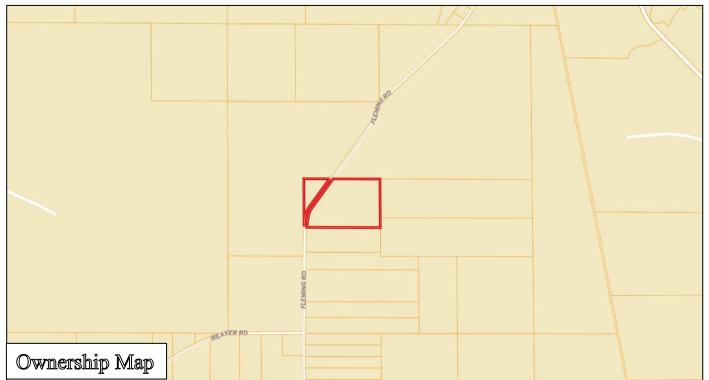

# $25 \pm Acre Recreational Tract with a Creek Rankin County, MS $79,000$

- Hardwood and Pine Mix
- Deer and Duck Hunting
- Small Duck Hole
- Established Trail System

- Fannegusha Creek Frontage
- Power and Water Available
- Possible Camp Site
- 20 Minutes from Pelahatchie, MS

## Call me today!

BILL PATRICK, REALTOR® Bill@TomSmithLand.com 601.898.2772 office | 601.573.0749 cell

Located in Rankin County off Fleming Road near Pisgah, MS, this 25± acre tract is ideal for hunting and weekend getaways.

This property offers an existing trail system, hardwood-pine mix, a small duck hole and is traversed by Fannegusha Creek. From a recreational standpoint, this property gives you the opportunity to chase after deer or ducks. The creek is great for exploring, while also providing a water source for the wildlife. Water and power are available at the road.