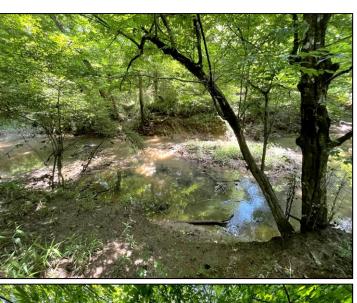

# $25 \pm Acre Recreational Tract with a Creek Rankin County, MS $79,000$

- Hardwood and Pine Mix
- Deer and Duck Hunting
- Small Duck Hole
- Established Trail System

- Fannegusha Creek Frontage
- Power and Water Available
- Possible Camp Site
- 20 Minutes from Pelahatchie, MS

This property offers an existing trail system, hardwood-pine mix, a small duck hole and is traversed by Fannegusha Creek. From a recreational standpoint, this property gives you the opportunity to chase after deer or ducks. The creek is great for exploring, while also providing a water source for the wildlife. Water and power are available at the road.