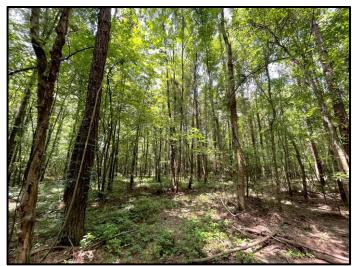

This property offers an existing trail system, hardwood-pine mix, a small duck hole and is traversed by Fannegusha Creek. From a recreational standpoint, this property gives you the opportunity to chase after deer or ducks. The creek is great for exploring, while also providing a water source for the wildlife. Water and power are available at the road.