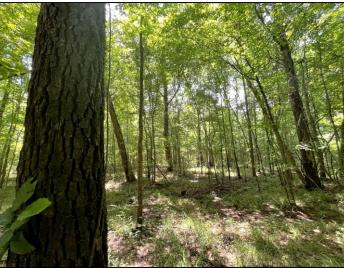

This property offers an existing trail system, hardwood-pine mix, a small duck hole and is traversed by Fannegusha Creek. From a recreational standpoint, this property gives you the opportunity to chase after deer or ducks. The creek is great for exploring, while also providing a water source for the wildlife. Water and power are available at the road.