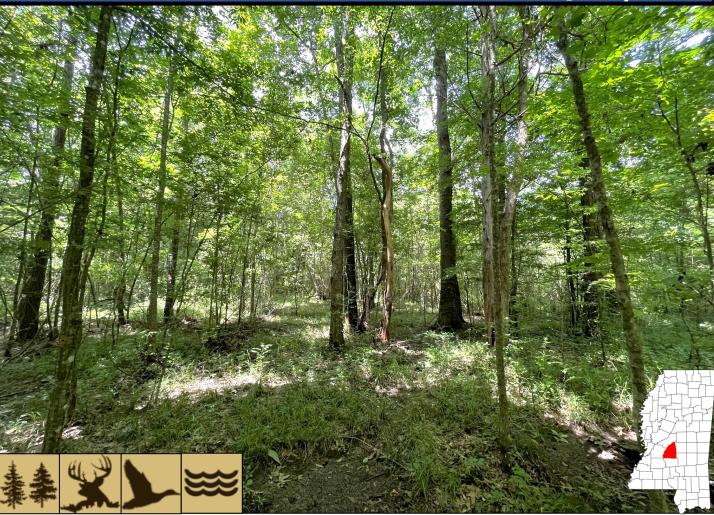

# $25 \pm Acre Recreational Tract with a Creek Rankin County, MS $79,000$

- Hardwood and Pine Mix
- Deer and Duck Hunting
- Small Duck Hole
- Established Trail System

- Fannegusha Creek Frontage
- Power and Water Available
- Possible Camp Site
- 20 Minutes from Pelahatchie, MS

## Call me today!

BILL PATRICK, REALTOR® Bill@TomSmithLand.com 601.898.2772 office | 601.573.0749 cell

Located in Rankin County off Fleming Road near Pisgah, MS, this 25± acre tract is ideal for hunting and weekend getaways.

This property offers an existing trail system, hardwood-pine mix, a small duck hole and is traversed by Fannegusha Creek. From a recreational standpoint, this property gives you the opportunity to chase after deer or ducks. The creek is great for exploring, while also providing a water source for the wildlife. Water and power are available at the road.