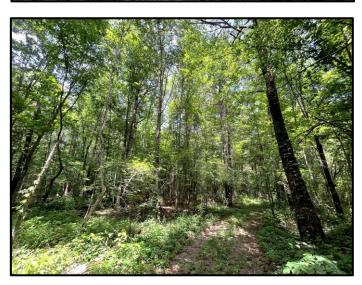

# $25 \pm Acre Recreational Tract with a Creek Rankin County, MS $95,000$

- Hardwood and Pine Mix
- Deer and Duck Hunting
- Small Duck Hole
- Established Trail System

- Fannegusha Creek Frontage
- Power and Water Available
- Possible Camp Site
- 20 Minutes from Pelahatchie, MS

This property offers an existing trail system, hardwood-pine mix, a small duck hole and is traversed by Fannegusha Creek. From a recreational standpoint, this property gives you the opportunity to chase after deer or ducks. The creek is great for exploring, while also providing a water source for the wildlife. Water and power are at the road with a potential spot for a small camp situated outside of the floodplain.