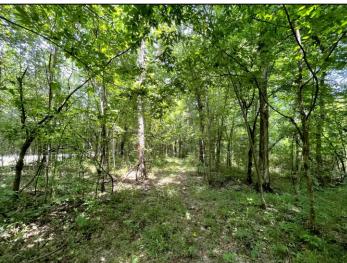

# $25 \pm Acre Recreational Tract with a Creek Rankin County, MS $95,000$

- Hardwood and Pine Mix
- Deer and Duck Hunting
- Small Duck Hole
- Established Trail System

- Fannegusha Creek Frontage
- Power and Water Available
- Possible Camp Site
- 20 Minutes from Pelahatchie, MS

This property offers an existing trail system, hardwood-pine mix, a small duck hole and is traversed by Fannegusha Creek. From a recreational standpoint, this property gives you the opportunity to chase after deer or ducks. The creek is great for exploring, while also providing a water source for the wildlife. Water and power are at the road with a potential spot for a small camp situated outside of the floodplain.