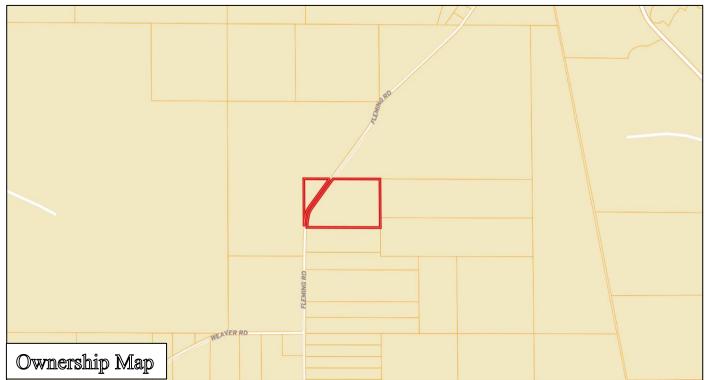

# $25 \pm Acre Recreational Tract with a Creek Rankin County, MS $95,000$

- Hardwood and Pine Mix
- Deer and Duck Hunting
- Small Duck Hole
- Established Trail System

- Fannegusha Creek Frontage
- Power and Water Available
- Possible Camp Site
- 20 Minutes from Pelahatchie, MS

## Call me today!

BILL PATRICK, REALTOR® Bill@TomSmithLand.com 601.898.2772 office | 601.573.0749 cell

Located in Rankin County off Fleming Road near Pisgah, MS, this 25± acre tract is ideal for hunting and weekend getaways.

This property offers an existing trail system, hardwood-pine mix, a small duck hole and is traversed by Fannegusha Creek. From a recreational standpoint, this property gives you the opportunity to chase after deer or ducks. The creek is great for exploring, while also providing a water source for the wildlife. Water and power are at the road with a potential spot for a small camp situated outside of the floodplain.