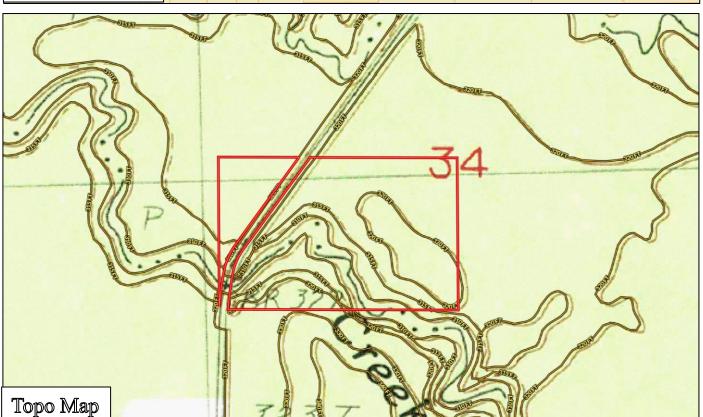

# $25 \pm Acre Recreational Tract with a Creek Rankin County, MS $95,000$

- Hardwood and Pine Mix
- Deer and Duck Hunting
- Small Duck Hole
- Established Trail System

- Fannegusha Creek Frontage
- Power and Water Available
- Possible Camp Site
- 20 Minutes from Pelahatchie, MS

This property offers an existing trail system, hardwood-pine mix, a small duck hole and is traversed by Fannegusha Creek. From a recreational standpoint, this property gives you the opportunity to chase after deer or ducks. The creek is great for exploring, while also providing a water source for the wildlife. Water and power are at the road with a potential spot for a small camp situated outside of the floodplain.