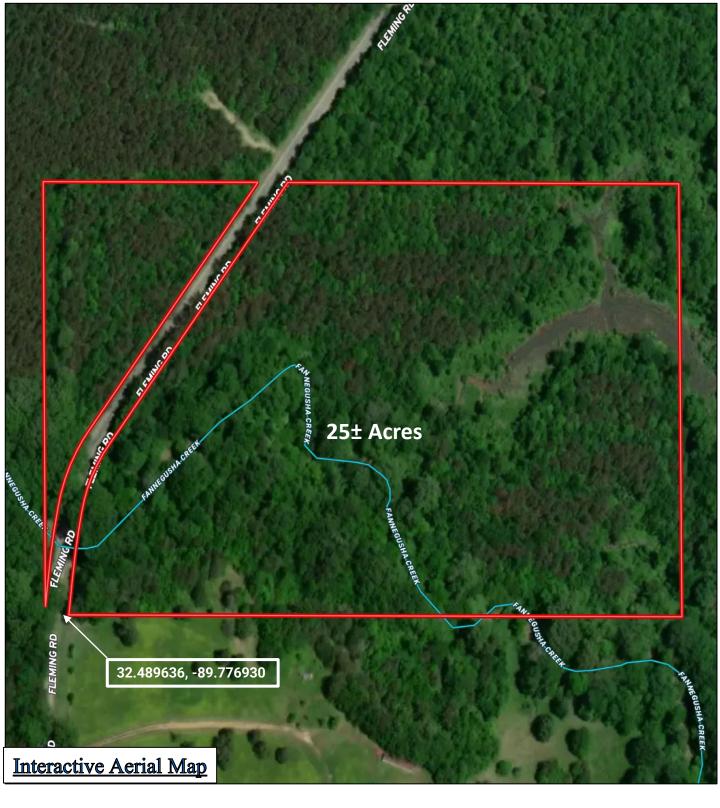

# $25 \pm Acre Recreational Tract with a Creek Rankin County, MS $95,000$

- Hardwood and Pine Mix
- Deer and Duck Hunting
- Small Duck Hole
- Established Trail System

- Fannegusha Creek Frontage
- Power and Water Available
- Possible Camp Site
- 20 Minutes from Pelahatchie, MS

<u>Directions from Pisgah, MS</u>: From the intersection of Highway 25 and Highway 43 near Pisgah, drive east on Highway 43 for 2 miles. Turn left onto old Highway 43 and in 2.8 miles, continue straight onto Red Oak Road. In 2.3 miles turn left onto Fleming Road and travel 1.4 miles. The property will be on your right.

## Call me today!

BILL PATRICK, REALTOR® Bill@TomSmithLand.com 601.898.2772 office | 601.573.0749 cell

Located in Rankin County off Fleming Road near Pisgah, MS, this 25± acre tract is ideal for hunting and weekend getaways.

This property offers an existing trail system, hardwood-pine mix, a small duck hole and is traversed by Fannegusha Creek. From a recreational standpoint, this property gives you the opportunity to chase after deer or ducks. The creek is great for exploring, while also providing a water source for the wildlife. Water and power are at the road with a potential spot for a small camp situated outside of the floodplain.