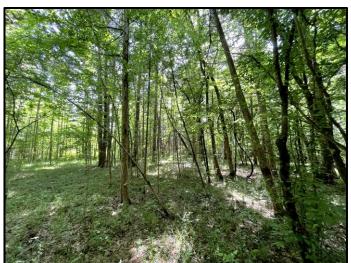

This property offers an existing trail system, hardwood-pine mix, a small duck hole and is traversed by Fannegusha Creek. From a recreational standpoint, this property gives you the opportunity to chase after deer or ducks. The creek is great for exploring, while also providing a water source for the wildlife. Water and power are at the road with a potential spot for a small camp situated outside of the floodplain.