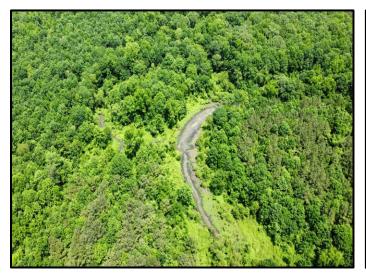

This property offers an existing trail system, hardwood-pine mix, a small duck hole and is traversed by Fannegusha Creek. From a recreational standpoint, this property gives you the opportunity to chase after deer or ducks. The creek is great for exploring, while also providing a water source for the wildlife. Water and power are at the road with a potential spot for a small camp situated outside of the floodplain.