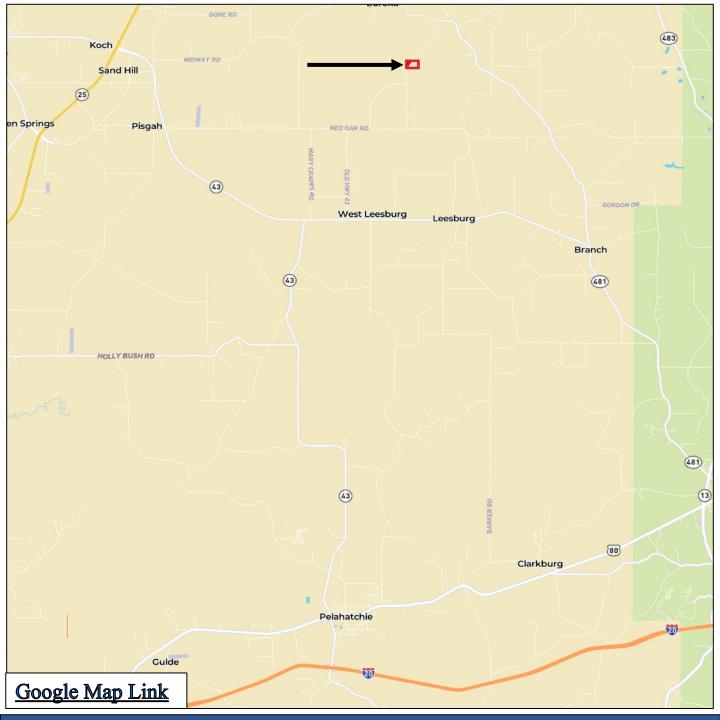

<u>Directions from Pisgah, MS</u>: From the intersection of Highway 25 and Highway 43 near Pisgah, drive east on Highway 43 for 2 miles. Turn left onto old Highway 43 and in 2.8 miles, continue straight onto Red Oak Road. In 2.3 miles turn left onto Fleming Road and travel 1.4 miles. The property will be on your right.

# Call me today!

**BILL PATRICK,** REALTOR <sup>®</sup>
Bill@TomSmithLand.com
601.898.2772 **office** | 601.573.0749 **cell** 

<u>Directions from Pisgah, MS</u>: From the intersection of Highway 25 and Highway 43 near Pisgah, drive east on Highway 43 for 2 miles. Turn left onto old Highway 43 and in 2.8 miles, continue straight onto Red Oak Road. In 2.3 miles turn left onto Fleming Road and travel 1.4 miles. The property will be on your right.