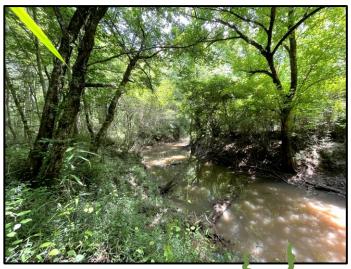

# $25 \pm Acre Recreational Tract with a Creek Rankin County, MS $95,000$

- Hardwood and Pine Mix
- Deer and Duck Hunting
- Small Duck Hole
- Established Trail System

- Fannegusha Creek Frontage
- Power and Water Available
- Possible Camp Site
- 20 Minutes from Pelahatchie, MS

This property offers an existing trail system, hardwood-pine mix, a small duck hole and is traversed by Fannegusha Creek. From a recreational standpoint, this property gives you the opportunity to chase after deer or ducks. The creek is great for exploring, while also providing a water source for the wildlife. Water and power are at the road with a potential spot for a small camp situated outside of the floodplain.