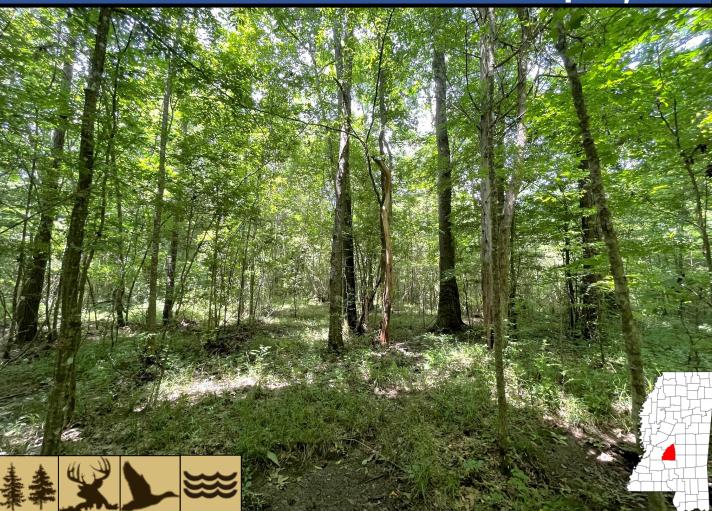

# $25 \pm Acre Recreational Tract with a Creek Rankin County, MS $95,000$

- Hardwood and Pine Mix
- Deer and Duck Hunting
- Small Duck Hole
- Established Trail System

- Fannegusha Creek Frontage
- Power and Water Available
- Possible Camp Site
- 20 Minutes from Pelahatchie, MS

This property offers an existing trail system, hardwood-pine mix, a small duck hole and is traversed by Fannegusha Creek. From a recreational standpoint, this property gives you the opportunity to chase after deer or ducks. The creek is great for exploring, while also providing a water source for the wildlife. Water and power are at the road with a potential spot for a small camp situated outside of the floodplain.