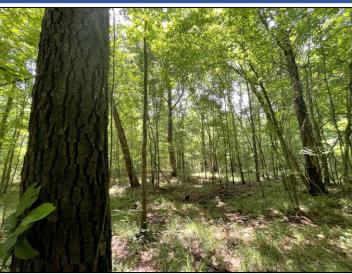

# $25 \pm Acre Recreational Tract with a Creek Rankin County, MS $95,000$

- Hardwood and Pine Mix
- Deer and Duck Hunting
- Small Duck Hole
- Established Trail System

- Fannegusha Creek Frontage
- Power and Water Available
- Possible Camp Site
- 20 Minutes from Pelahatchie, MS

This property offers an existing trail system, hardwood-pine mix, a small duck hole and is traversed by Fannegusha Creek. From a recreational standpoint, this property gives you the opportunity to chase after deer or ducks. The creek is great for exploring, while also providing a water source for the wildlife. Water and power are at the road with a potential spot for a small camp situated outside of the floodplain.