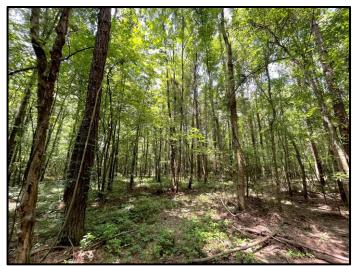

# $25 \pm Acre Recreational Tract with a Creek Rankin County, MS $95,000$

- Hardwood and Pine Mix
- Deer and Duck Hunting
- Small Duck Hole
- Established Trail System

- Fannegusha Creek Frontage
- Power and Water Available
- Possible Camp Site
- 20 Minutes from Pelahatchie, MS

This property offers an existing trail system, hardwood-pine mix, a small duck hole and is traversed by Fannegusha Creek. From a recreational standpoint, this property gives you the opportunity to chase after deer or ducks. The creek is great for exploring, while also providing a water source for the wildlife. Water and power are at the road with a potential spot for a small camp situated outside of the floodplain.