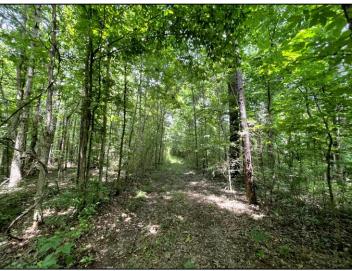

This property offers an existing trail system, hardwood-pine mix, a small duck hole and is traversed by Fannegusha Creek. From a recreational standpoint, this property gives you the opportunity to chase after deer or ducks. The creek is great for exploring, while also providing a water source for the wildlife. Water and power are at the road with a potential spot for a small camp situated outside of the floodplain.

Whether you are looking for a small hunting tract, a place for the family to enjoy, or somewhere to get away by yourself...be sure to see what this place has to offer! The property is located within the Pisgah School District. Call Bill Patrick today for more details.