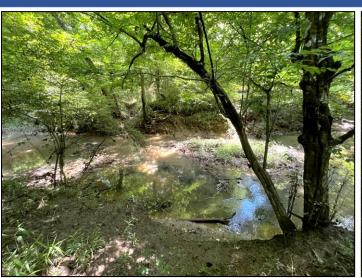

# $25 \pm Acre Recreational Tract with a Creek Rankin County, MS $95,000$

- Hardwood and Pine Mix
- Deer and Duck Hunting
- Small Duck Hole
- Established Trail System

- Fannegusha Creek Frontage
- Power and Water Available
- Possible Camp Site
- 20 Minutes from Pelahatchie, MS

This property offers an existing trail system, hardwood-pine mix, a small duck hole and is traversed by Fannegusha Creek. From a recreational standpoint, this property gives you the opportunity to chase after deer or ducks. The creek is great for exploring, while also providing a water source for the wildlife. Water and power are at the road with a potential spot for a small camp situated outside of the floodplain.