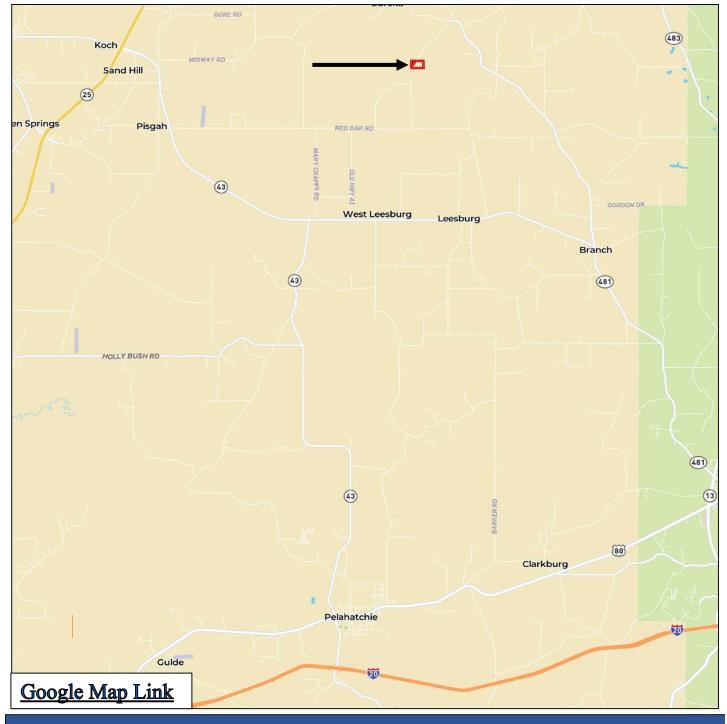

<u>Directions from Pisgah, MS</u>: From the intersection of Highway 25 and Highway 43 near Pisgah, drive east on Highway 43 for 2 miles. Turn left onto old Highway 43 and in 2.8 miles, continue straight onto Red Oak Road. In 2.3 miles turn left onto Fleming Road and travel 1.4 miles. The property will be on your right.

# Call me today!

**BILL PATRICK,** REALTOR <sup>®</sup>
Bill@TomSmithLand.com
601.898.2772 **office** | 601.573.0749 **cell** 

<u>Directions from Pisgah, MS</u>: From the intersection of Highway 25 and Highway 43 near Pisgah, drive east on Highway 43 for 2 miles. Turn left onto old Highway 43 and in 2.8 miles, continue straight onto Red Oak Road. In 2.3 miles turn left onto Fleming Road and travel 1.4 miles. The property will be on your right.