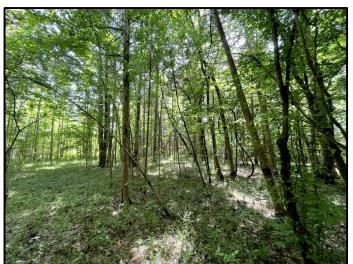

# Call me today!

BILL PATRICK, REALTOR® Bill@TomSmithLand.com 601.898.2772 office | 601.573.0749 cell

Located in Rankin County off Fleming Road near Pisgah, MS, this 25± acre tract is ideal for hunting and weekend getaways.

This property offers an existing trail system, hardwood-pine mix, a small duck hole and is traversed by Fannegusha Creek. From a recreational standpoint, this property gives you the opportunity to chase after deer or ducks. The creek is great for exploring, while also providing a water source for the wildlife. Water and power are at the road with a potential spot for a small camp situated outside of the floodplain.