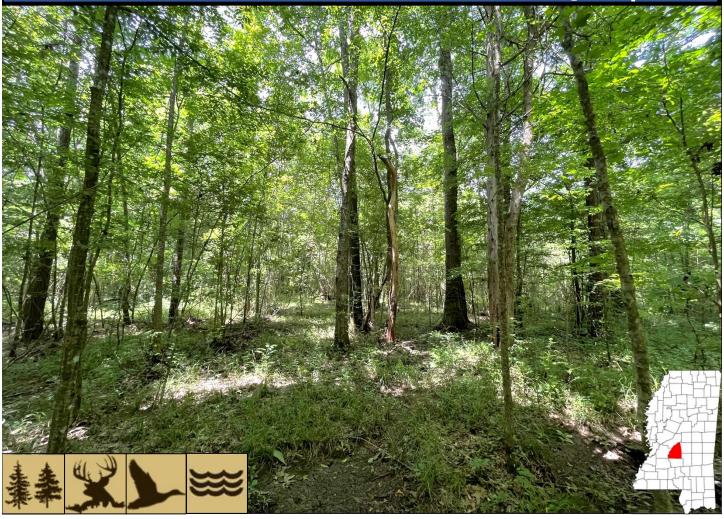

# $25 \pm Acre Recreational Tract with a Creek Rankin County, MS $110,000$

- Hardwood and Pine Mix
- Deer and Duck Hunting
- Small Duck Hole
- Established Trail System

- Fannegusha Creek Frontage
- Power and Water Available
- Possible Camp Site
- 20 Minutes from Pelahatchie, MS

This property offers an existing trail system, hardwood-pine mix, a small duck hole and is traversed by Fannegusha Creek. From a recreational standpoint, this property gives you the opportunity to chase after deer or ducks. The creek is great for exploring, while also providing a water source for the wildlife. Water and power are at the road with a potential spot for a small camp situated outside of the floodplain.