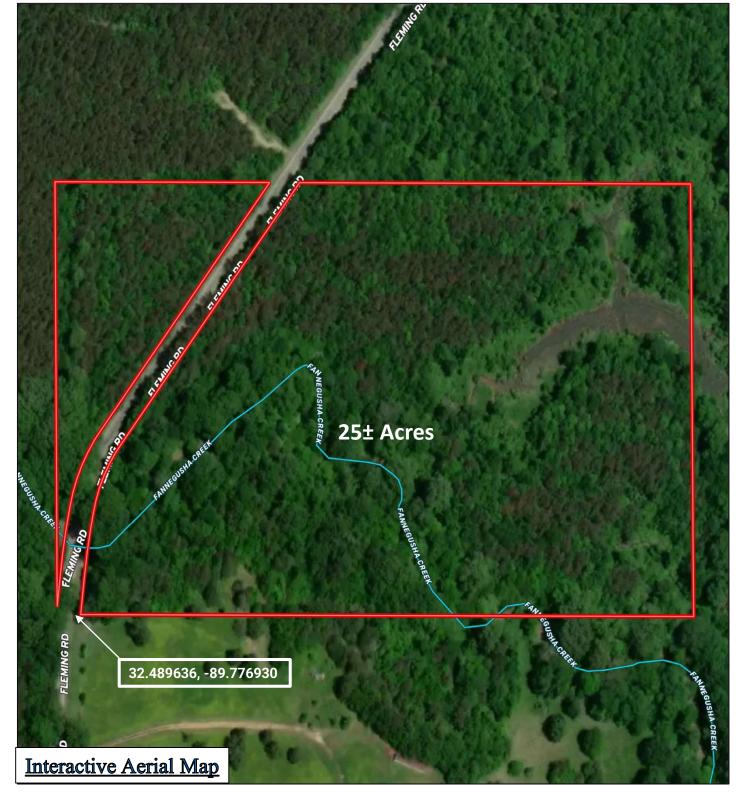

# $25 \pm Acre Recreational Tract with a Creek Rankin County, MS $110,000$

- Hardwood and Pine Mix
- Deer and Duck Hunting
- Small Duck Hole
- Established Trail System

- Fannegusha Creek Frontage
- Power and Water Available
- Possible Camp Site
- 20 Minutes from Pelahatchie, MS

This property offers an existing trail system, hardwood-pine mix, a small duck hole and is traversed by Fannegusha Creek. From a recreational standpoint, this property gives you the opportunity to chase after deer or ducks. The creek is great for exploring, while also providing a water source for the wildlife. Water and power are at the road with a potential spot for a small camp situated outside of the floodplain.

Whether you are looking for a small hunting tract, a place for the family to enjoy, or somewhere to get away by yourself...be sure to see what this place has to offer! The property is located within the Pisgah School District. Call Bill Patrick today for more details.