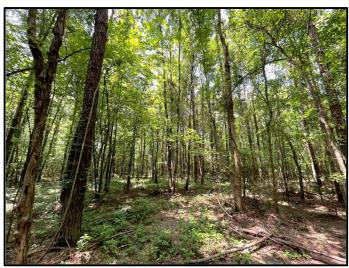

# Call me today!

BILL PATRICK, REALTOR® Bill@TomSmithLand.com 601.898.2772 office | 601.573.0749 cell

Located in Rankin County off Fleming Road near Pisgah, MS, this 25± acre tract is ideal for hunting and weekend getaways.

This property offers an existing trail system, hardwood-pine mix, a small duck hole and is traversed by Fannegusha Creek. From a recreational standpoint, this property gives you the opportunity to chase after deer or ducks. The creek is great for exploring, while also providing a water source for the wildlife. Water and power are at the road with a potential spot for a small camp situated outside of the floodplain.