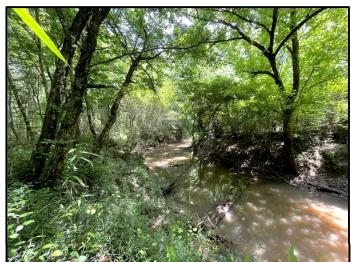

# $25 \pm Acre Recreational Tract with a Creek Rankin County, MS $110,000$

- Hardwood and Pine Mix
- Deer and Duck Hunting
- Small Duck Hole
- Established Trail System

- Fannegusha Creek Frontage
- Power and Water Available
- Possible Camp Site
- 20 Minutes from Pelahatchie, MS

This property offers an existing trail system, hardwood-pine mix, a small duck hole and is traversed by Fannegusha Creek. From a recreational standpoint, this property gives you the opportunity to chase after deer or ducks. The creek is great for exploring, while also providing a water source for the wildlife. Water and power are at the road with a potential spot for a small camp situated outside of the floodplain.