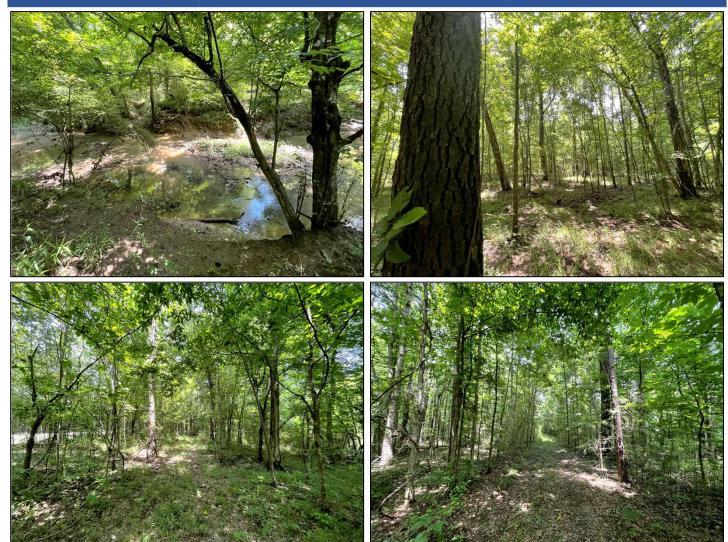

This property offers an existing trail system, hardwood-pine mix, a small duck hole and is traversed by Fannegusha Creek. From a recreational standpoint, this property gives you the opportunity to chase after deer or ducks. The creek is great for exploring, while also providing a water source for the wildlife. Water and power are at the road with a potential spot for a small camp situated outside of the floodplain.