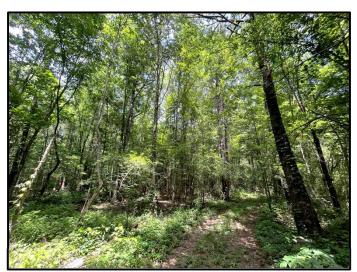

# Call me today!

BILL PATRICK, REALTOR® Bill@TomSmithLand.com 601.898.2772 office | 601.573.0749 cell

Located in Rankin County off Fleming Road near Pisgah, MS, this 25± acre tract is ideal for hunting and weekend getaways.

This property offers an existing trail system, hardwood-pine mix, a small duck hole and is traversed by Fannegusha Creek. From a recreational standpoint, this property gives you the opportunity to chase after deer or ducks. The creek is great for exploring, while also providing a water source for the wildlife. Water and power are at the road with a potential spot for a small camp situated outside of the floodplain.