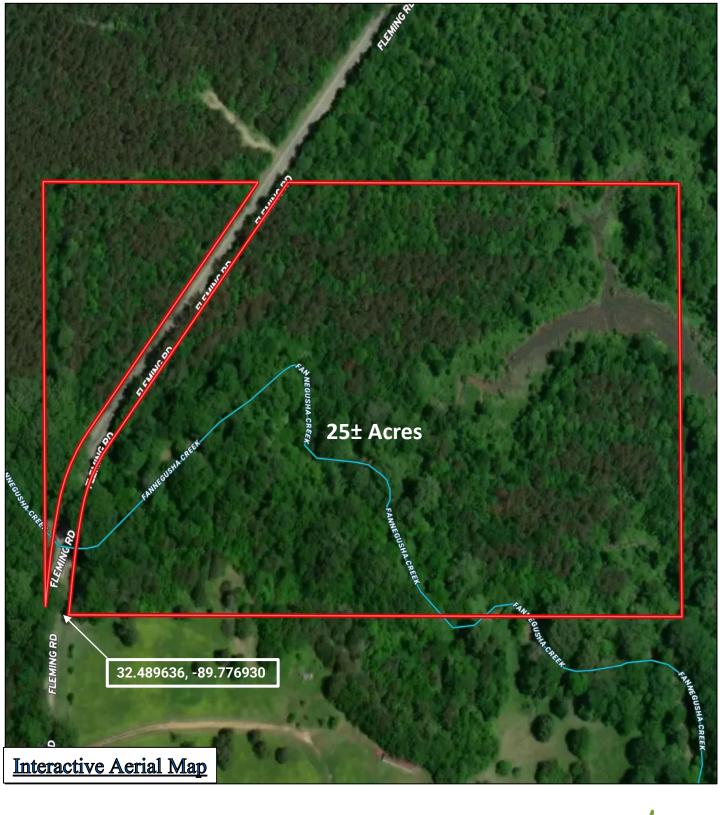

# 25 ± Acre Recreational Tract with a Creek Rankin County, MS \$120,000

- Hardwood and Pine Mix
- Deer and Duck Hunting
- Small Duck Hole
- Established Trail System

- Fannegusha Creek Frontage
- Power and Water Available
- Possible Camp Site
- 20 Minutes from Pelahatchie, MS

Directions from Pisgah, MS: From the intersection of Highway 25 and Highway 43 near Pisgah, drive east on Highway 43 for 2 miles. Turn left onto old Highway 43 and in 2.8 miles, continue straight onto Red Oak Road. In 2.3 miles turn left onto Fleming Road and travel 1.4 miles. The property will be on your right. <u>Google Map Link</u>

TomSmithLandandHomes.com

Located in Rankin County off Fleming Road near Pisgah, MS, this 25± acre tract is ideal for hunting and weekend getaways.

This property offers an existing trail system, hardwood-pine mix, a small duck hole and is traversed by Fannegusha Creek. From a recreational standpoint, this property gives you the opportunity to chase after deer or ducks. The creek is great for exploring, while also providing a water source for the wildlife. Water and power are at the road with a potential spot for a small camp situated outside of the floodplain.

## TomSmithLandandHomes.com

<u>Directions from Pisgah, MS</u>: From the intersection of Highway 25 and Highway 43 near Pisgah, drive east on Highway 43 for 2 miles. Turn left onto old Highway 43 and in 2.8 miles, continue straight onto Red Oak Road. In 2.3 miles turn left onto Fleming Road and travel 1.4 miles. The property will be on your right. <u>Google Map Link</u>