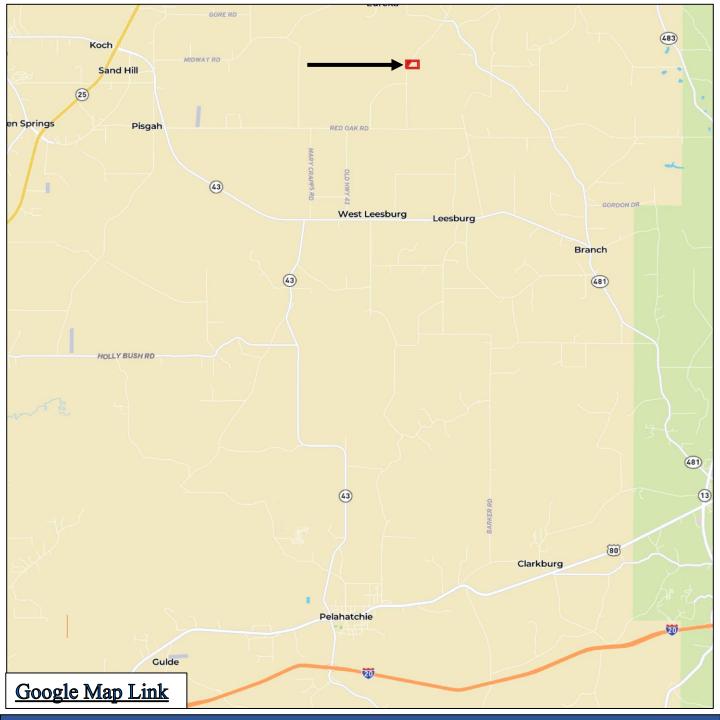

Directions from Pisgah, MS: From the intersection of Highway 25 and Highway 43 near Pisgah, drive east on Highway 43 for 2 miles. Turn left onto old Highway 43 and in 2.8 miles, continue straight onto Red Oak Road. In 2.3 miles turn left onto Fleming Road and travel 1.4 miles. The property will be on your right. <u>Google Map Link</u>

## TomSmithLandandHomes.com

<u>Directions from Pisgah, MS</u>: From the intersection of Highway 25 and Highway 43 near Pisgah, drive east on Highway 43 for 2 miles. Turn left onto old Highway 43 and in 2.8 miles, continue straight onto Red Oak Road. In 2.3 miles turn left onto Fleming Road and travel 1.4 miles. The property will be on your right. <u>Google Map Link</u>