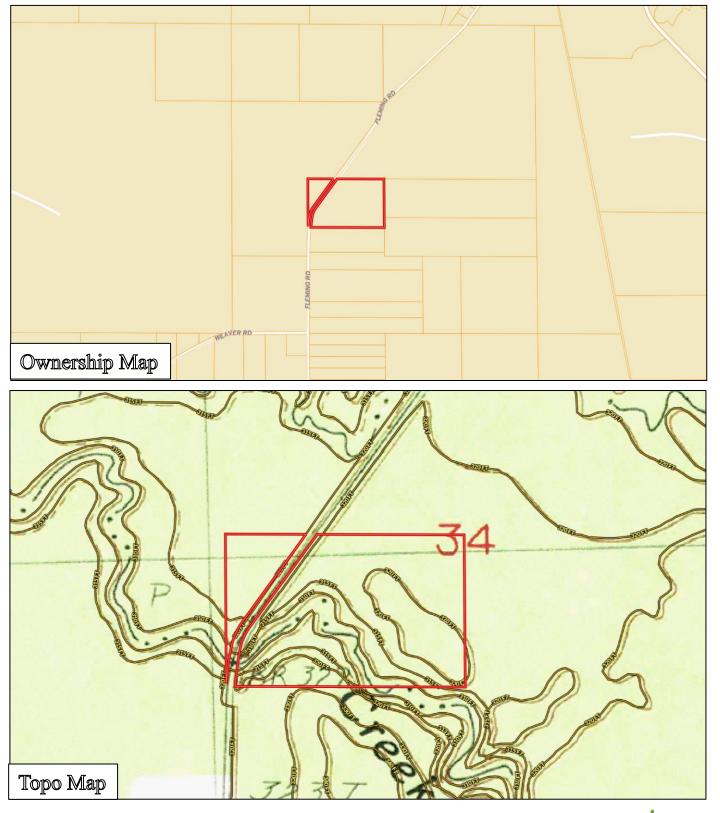

TomSmithLandandHomes.com

Located in Rankin County off Fleming Road near Pisgah, MS, this 25± acre tract is ideal for hunting and weekend getaways.

This property offers an existing trail system, hardwood-pine mix, a small duck hole and is traversed by Fannegusha Creek. From a recreational standpoint, this property gives you the opportunity to chase after deer or ducks. The creek is great for exploring, while also providing a water source for the wildlife. Water and power are at the road with a potential spot for a small camp situated outside of the floodplain.

Directions from Pisgah, MS: From the intersection of Highway 25 and Highway 43 near Pisgah, drive east on Highway 43 for 2 miles. Turn left onto old Highway 43 and in 2.8 miles, continue straight onto Red Oak Road. In 2.3 miles turn left onto Fleming Road and travel 1.4 miles. The property will be on your right. <u>Google Map Link</u>