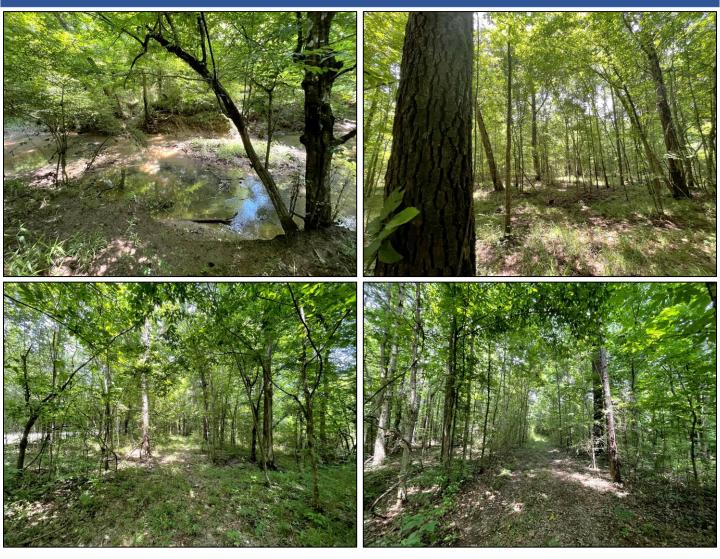

TomSmithLandandHomes.com

Located in Rankin County off Fleming Road near Pisgah, MS, this 25± acre tract is ideal for hunting and weekend getaways.

This property offers an existing trail system, hardwood-pine mix, a small duck hole and is traversed by Fannegusha Creek. From a recreational standpoint, this property gives you the opportunity to chase after deer or ducks. The creek is great for exploring, while also providing a water source for the wildlife. Water and power are at the road with a potential spot for a small camp situated outside of the floodplain.