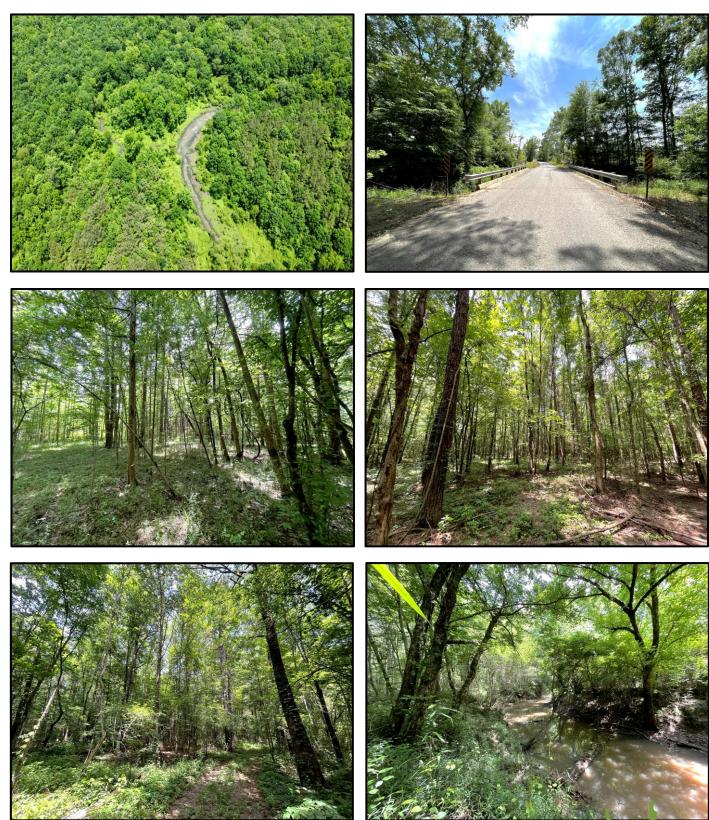

TomSmithLandandHomes.com

Located in Rankin County off Fleming Road near Pisgah, MS, this 25± acre tract is ideal for hunting and weekend getaways.

This property offers an existing trail system, hardwood-pine mix, a small duck hole and is traversed by Fannegusha Creek. From a recreational standpoint, this property gives you the opportunity to chase after deer or ducks. The creek is great for exploring, while also providing a water source for the wildlife. Water and power are at the road with a potential spot for a small camp situated outside of the floodplain.