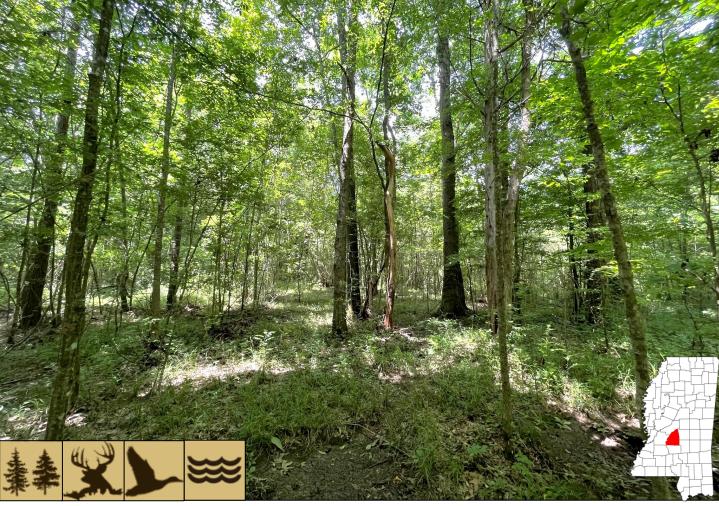

# 25 ± Acre Recreational Tract with a Creek Rankin County, MS \$120,000

- Hardwood and Pine Mix
- Deer and Duck Hunting
- Small Duck Hole
- Established Trail System

- Fannegusha Creek Frontage
- Power and Water Available
- Possible Camp Site
- 20 Minutes from Pelahatchie, MS

TomSmithLandandHomes.com

Located in Rankin County off Fleming Road near Pisgah, MS, this 25± acre tract is ideal for hunting and weekend getaways.

This property offers an existing trail system, hardwood-pine mix, a small duck hole and is traversed by Fannegusha Creek. From a recreational standpoint, this property gives you the opportunity to chase after deer or ducks. The creek is great for exploring, while also providing a water source for the wildlife. Water and power are at the road with a potential spot for a small camp situated outside of the floodplain.