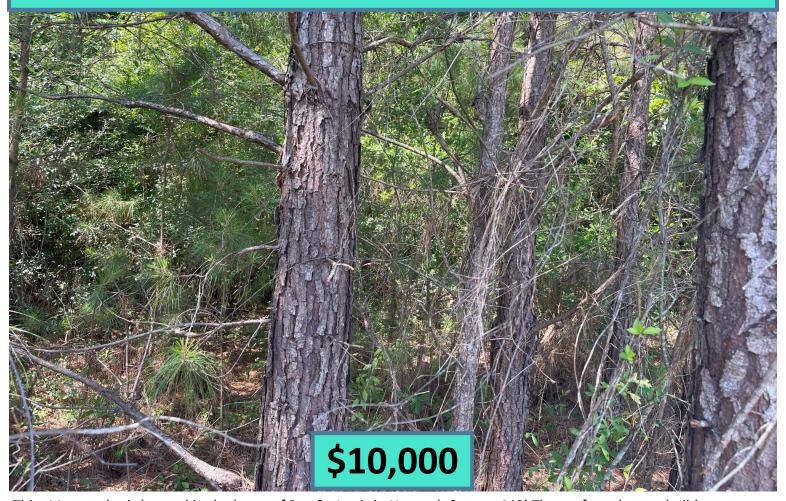

# .11± ACRE RESIDENTIAL LOT IN HANCOCK COUNTY, MS

This .11± acre lot is located in the heart of Bay St. Louis in Hancock County, MS! The perfect place to build your weekend get-a-way. The property is conveniently located near casinos, shopping, dining, fishing, and the beach! The property is located just 1 hour from New Orleans, LA, and 1.5 hours from Mobile, AL. The property has quick access to I-10 and I-59. Utilities are available near the property.