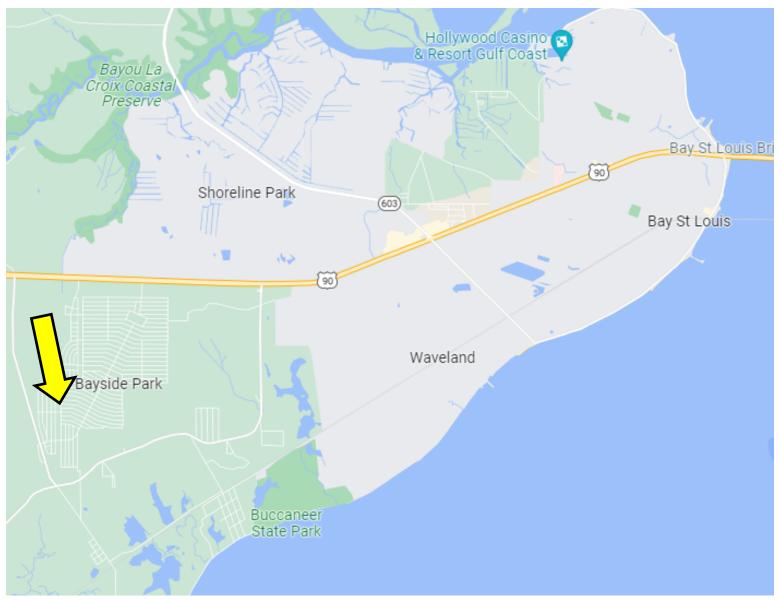

#### **Directional Map**

<u>Directions from the intersection of MS-43 and US-90 in Bay St. Louis:</u> Travel west on US-90W, in 4.7 miles, turn left onto Lakeshore Rd, in 1.9 miles, turn left onto Hancock Dr, in .2 miles, turn left onto Sunflower St, in .4 miles, the property is on the right.