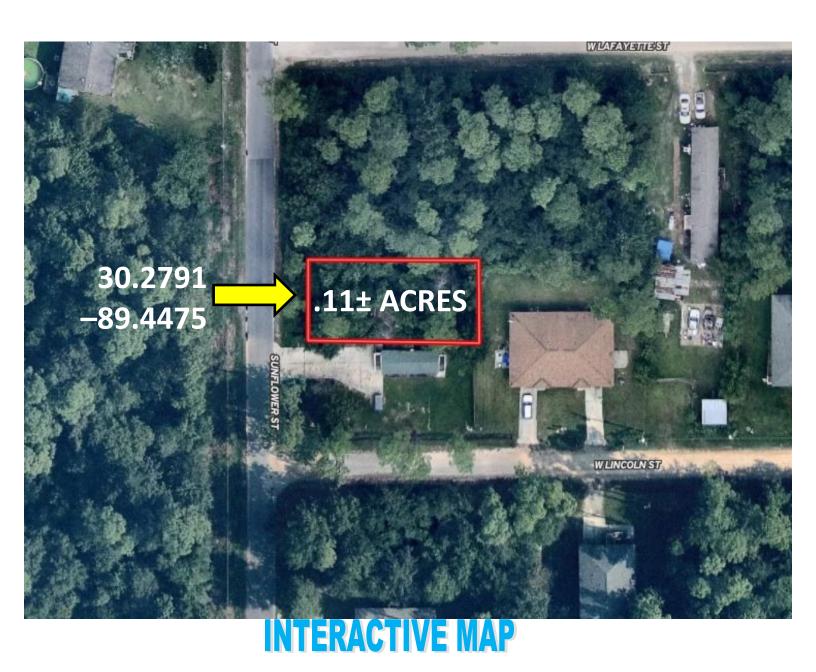

y. The property is conveniently located near casinos, shopping, dining, fishing, and the beach! The property is located just 1 hour from New Orleans, LA, and 1.5 hours from Mobile, AL. The property has quick access to I-10 and I-59. Utilities are available near the property.

<u>Directions from the intersection of MS-43 and US-90 in Bay St. Louis:</u> Travel west on US-90W, in 4.7 miles, turn left onto Lakeshore Rd, in 1.9 miles, turn left onto Hancock Dr, in .2 miles, turn left onto Sunflower St, in .4 miles, the property is on the right.



## Call me today!

TARA WALKER SMITH, REALTOR® Tara@TomSmithHomes.com 601.990.5070 office | 601.407.4315 cell





## Call me today!

TARA WALKER SMITH, REALTOR® Tara@TomSmithHomes.com 601.990.5070 office | 601.407.4315 cell





#### **Aerial Map**



## Call me today!

**TARA WALKER SMITH, REALTOR®**Tara@TomSmithHomes.com
601.990.5070 office | 601.407.4315 cell





#### **Ownership Map**





TARA WALKER SMITH, REALTOR® Tara@TomSmithHomes.com 601.990.5070 office | 601.407.4315 cell





#### **Directional Map**



<u>Directions from the intersection of MS-43 and US-90 in Bay St. Louis:</u> Travel west on US-90W, in 4.7 miles, turn left onto Lakeshore Rd, in 1.9 miles, turn left onto Hancock Dr, in .2 miles, turn left onto Sunflower St, in .4 miles, the property is on the right.

## Call me today!

TARA WALKER SMITH, REALTOR® Tara@TomSmithHomes.com 601.990.5070 office | 601.407.4315 cell