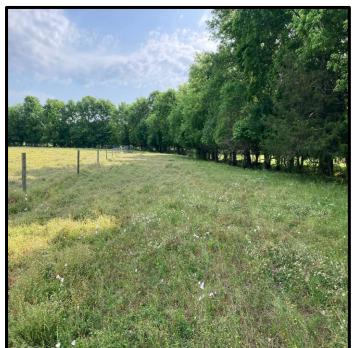

# Recreational/ Pasture Tract 130.1+/- Acres in Lowndes County, MS

Are you looking for a quiet piece of pastureland? Here is 130.1 +/- acres of pastureland located in Lowndes County, MS. This property is completely fenced and cross fenced, has a few small ponds for cattle, and a 2.5 +/- acre catfish pond. There are multiple home sites on the property, water and power are available near by, and approximately 20 +/- acres of 14-year-old pines that have been well kept. With approximately .3 miles of road frontage on Schlater Road and only being 20 minutes from Campus this property offers a lot! To schedule a private showing call or text Walker!