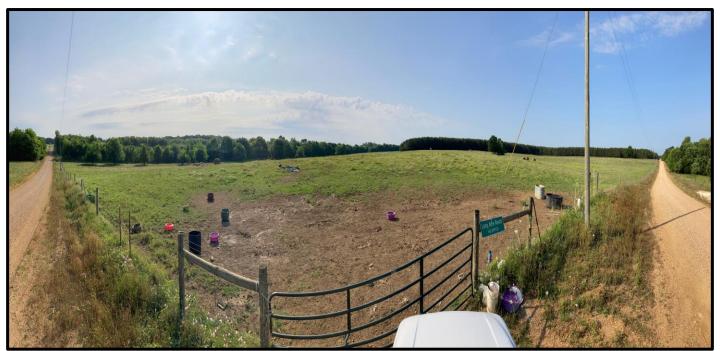

# Recreational/ Pasture Tract 130.1+/- Acres in Lowndes County, MS

Are you looking for a quiet piece of pastureland? Here is 130.1 +/- acres of pastureland located in Lowndes County, MS. This property is completely fenced and cross fenced, has a few small ponds for cattle, and a 2.5 +/- acre catfish pond. There are multiple home sites on the property, water and power are available near by, and approximately 20 +/- acres of 14-year-old pines that have been well kept. With approximately .3 miles of road frontage on Schlater Road and only being 20 minutes from Campus this property offers a lot! To schedule a private showing call or text Walker!