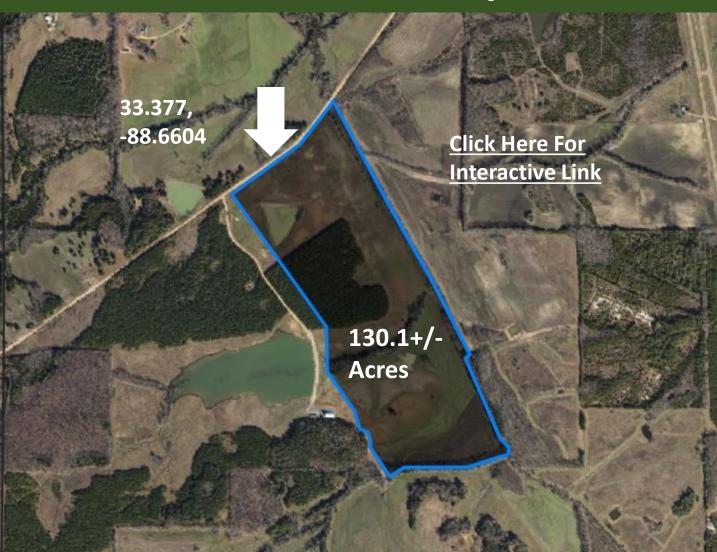

# Aerial Map

# Recreational/ Pasture Tract 130.1+/- Acres in Lowndes County, MS

Are you looking for a quiet piece of pastureland? Here is 130.1 +/- acres of pastureland located in Lowndes County, MS. This property is completely fenced and cross fenced, has a few small ponds for cattle, and a 2.5 +/- acre catfish pond. There are multiple home sites on the property, water and power are available near by, and approximately 20 +/- acres of 14-year-old pines that have been well kept. With approximately .3 miles of road frontage on Schlater Road and only being 20 minutes from Campus this property offers a lot! To schedule a private showing call or text Walker!