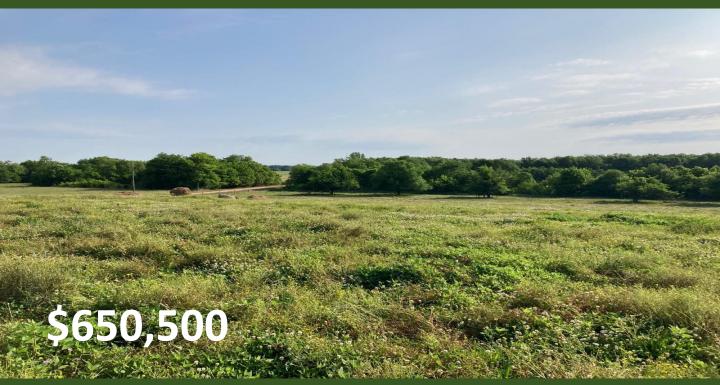

# Recreational/ Pasture Tract 130.1+/- Acres in Lowndes County, MS

Are you looking for a quiet piece of pastureland? Here is 130.1 +/- acres of pastureland located in Lowndes County, MS. This property is completely fenced and cross fenced, has a few small ponds for cattle, and a 2.5 +/- acre catfish pond. There are multiple home sites on the property, water and power are available near by, and approximately 20 +/- acres of 14-year-old pines that have been well kept. With approximately .3 miles of road frontage on Schlater Road and only being 20 minutes from Campus this property offers a lot! To schedule a private showing call or text Walker!