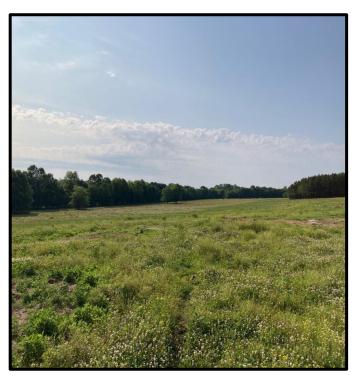

# Recreational/ Pasture Tract 130.1+/- Acres in Lowndes County, MS

Are you looking for a quiet piece of pastureland? Here is 130.1 +/- acres of pastureland located in Lowndes County, MS. This property is completely fenced and cross fenced, has a few small ponds for cattle, and a 2.5 +/- acre catfish pond. There are multiple home sites on the property, water and power are available near by, and approximately 20 +/- acres of 14-year-old pines that have been well kept. With approximately .3 miles of road frontage on Schlater Road and only being 20 minutes from Campus this property offers a lot! To schedule a private showing call or text Walker!