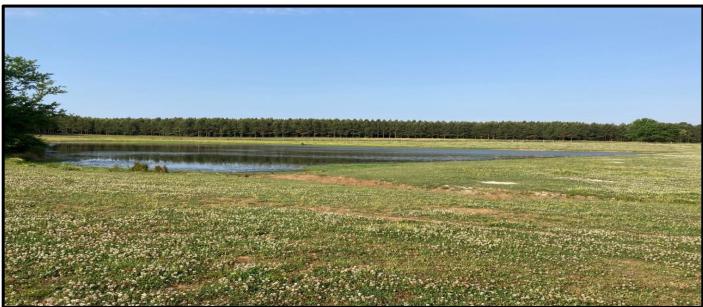

# Recreational/ Pasture Tract 130.1+/- Acres in Lowndes County, MS

Are you looking for a quiet piece of pastureland? Here is 130.1 +/- acres of pastureland located in Lowndes County, MS. This property is completely fenced and cross fenced, has a few small ponds for cattle, and a 2.5 +/- acre catfish pond. There are multiple home sites on the property, water and power are available near by, and approximately 20 +/- acres of 14-year-old pines that have been well kept. With approximately .3 miles of road frontage on Schlater Road and only being 20 minutes from Campus this property offers a lot! To schedule a private showing call or text Walker!