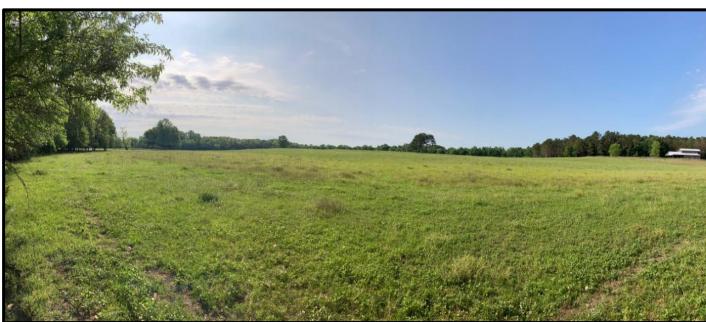

# Recreational/ Pasture Tract 130.1+/- Acres in Lowndes County, MS

Are you looking for a quiet piece of pastureland? Here is 130.1 +/- acres of pastureland located in Lowndes County, MS. This property is completely fenced and cross fenced, has a few small ponds for cattle, and a 2.5 +/- acre catfish pond. There are multiple home sites on the property, water and power are available near by, and approximately 20 +/- acres of 14-year-old pines that have been well kept. With approximately .3 miles of road frontage on Schlater Road and only being 20 minutes from Campus this property offers a lot! To schedule a private showing call or text Walker!