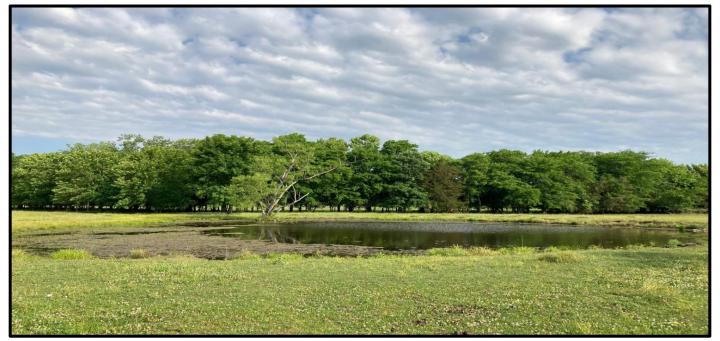

# Recreational/ Pasture Tract 130.1+/- Acres in Lowndes County, MS

Are you looking for a quiet piece of pastureland? Here is 130.1 +/- acres of pastureland located in Lowndes County, MS. This property is completely fenced and cross fenced, has a few small ponds for cattle, and a 2.5 +/- acre catfish pond. There are multiple home sites on the property, water and power are available near by, and approximately 20 +/- acres of 14-year-old pines that have been well kept. With approximately .3 miles of road frontage on Schlater Road and only being 20 minutes from Campus this property offers a lot! To schedule a private showing call or text Walker!