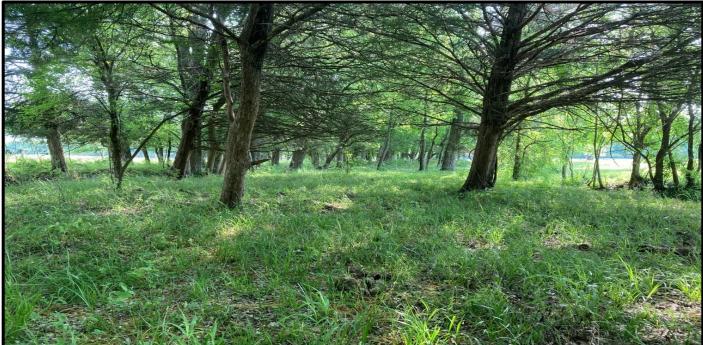

# Recreational/ Pasture Tract 130.1+/- Acres in Lowndes County, MS

Are you looking for a quiet piece of pastureland? Here is 130.1 +/- acres of pastureland located in Lowndes County, MS. This property is completely fenced and cross fenced, has a few small ponds for cattle, and a 2.5 +/- acre catfish pond. There are multiple home sites on the property, water and power are available near by, and approximately 20 +/- acres of 14-year-old pines that have been well kept. With approximately .3 miles of road frontage on Schlater Road and only being 20 minutes from Campus this property offers a lot! To schedule a private showing call or text Walker!