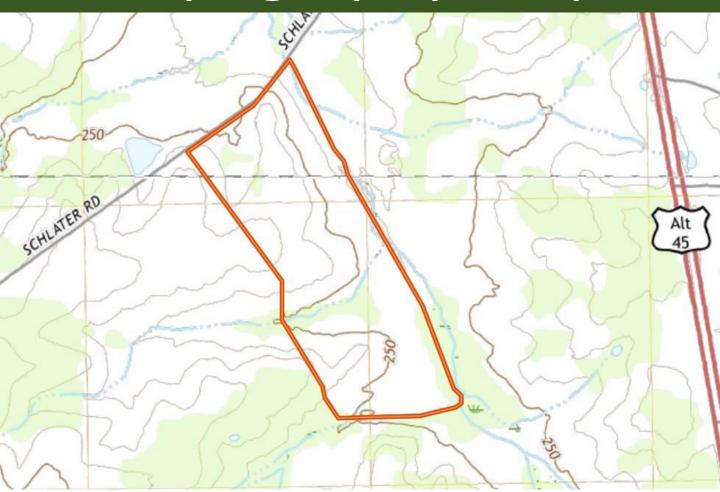

2.268.6333 office | 662.769.1442 cell









# Call me today! Tom

WALKER TRANUM, REALTOR® Walker@TomSmithHomes.com 662.268.6333 office | 662.769.1442 cell











### Call me today!

WALKER TRANUM, REALTOR® Walker@TomSmithHomes.com 662.268.6333 office | 662.769.1442 cell











# Call me today! Tom

WALKER TRANUM, REALTOR® Walker@TomSmithHomes.com 662.268.6333 office | 662.769.1442 cell









# Call me today! Tom

WALKER TRANUM, REALTOR® Walker@TomSmithHomes.com 662.268.6333 office | 662.769.1442 cell



# Aerial Map





### Call me today!

WALKER TRANUM, REALTOR® Walker@TomSmithHomes.com 662.268.6333 office | 662.769.1442 cell



# Flood Map





### Call me today!

WALKER TRANUM, REALTOR® Walker@TomSmithHomes.com 662.268.6333 office | 662.769.1442 cell



# Topography Map





### Call me today!

WALKER TRANUM, REALTOR® Walker@TomSmithHomes.com 662.268.6333 office | 662.769.1442 cell



## Ownership Map





### Call me today!

WALKER TRANUM, REALTOR® Walker@TomSmithHomes.com 662.268.6333 office | 662.769.1442 cell



## Directional Map



<u>Directions from Mississippi State University:</u> For .1 miles head southwest on Herbert Street. Then in .4 miles turn right onto Morrill Road, then immediately turn left onto Hardy Road. Then in .2 miles turn right onto Blackjack Road. At the roundabout take the 2<sup>nd</sup> exit for Oktoc Road. Then in 2 miles turn left onto Artesia Road. In 6.1 miles the road name changes to Sessums Road. After that in 1.5 miles turn right onto US-45 S Alt/ S Highway 45 Alternate. Then in .2 miles turn right onto Red Bud Road. Then