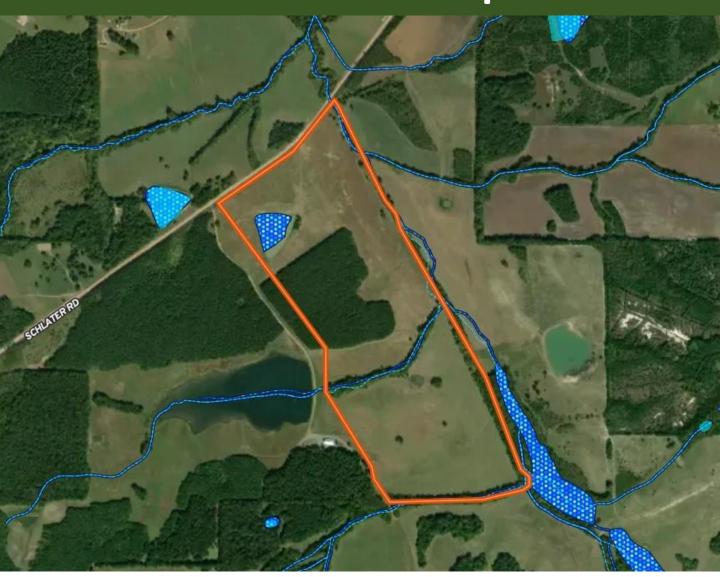

left onto Schlater Road. The property will be on your left.



### Call me today!

WALKER TRANUM, REALTOR® Walker@TomSmithHomes.com 662.268.6333 office | 662.769.1442 cell









# Call me today! Tom

WALKER TRANUM, REALTOR® Walker@TomSmithHomes.com 662.268.6333 office | 662.769.1442 cell











### Call me today!

WALKER TRANUM, REALTOR® Walker@TomSmithHomes.com 662.268.6333 office | 662.769.1442 cell











# Call me today! Tom

WALKER TRANUM, REALTOR® Walker@TomSmithHomes.com 662.268.6333 office | 662.769.1442 cell









# Call me today! Tom

WALKER TRANUM, REALTOR® Walker@TomSmithHomes.com 662.268.6333 office | 662.769.1442 cell



# Aerial Map





### Call me today!

WALKER TRANUM, REALTOR® Walker@TomSmithHomes.com 662.268.6333 office | 662.769.1442 cell



# Flood Map





### Call me today!

WALKER TRANUM, REALTOR® Walker@TomSmithHomes.com 662.268.6333 office | 662.769.1442 cell



# Topography Map





### Call me today!

WALKER TRANUM, REALTOR® Walker@TomSmithHomes.com 662.268.6333 office | 662.769.1442 cell



## Ownership Map





### Call me today!

WALKER TRANUM, REALTOR® Walker@TomSmithHomes.com 662.268.6333 office | 662.769.1442 cell



## Directional Map



<u>Directions from Mississippi State University:</u> For .1 miles head southwest on Herbert Street. Then in .4 miles turn right onto Morrill Road, then immediately turn left onto Hardy Road. Then in .2 miles turn right onto Blackjack Road. At the roundabout take the 2<sup>nd</sup> exit for Oktoc Road. Then in 2 miles turn left onto Artesia Road. In 6.1 miles the road name changes to Sessums