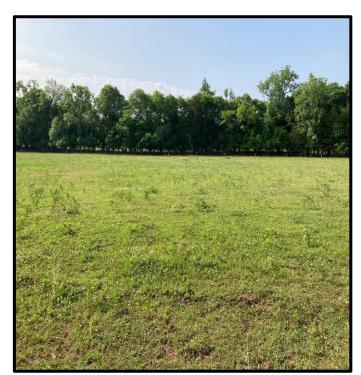

# Recreational/ Pasture Tract 130.1+/- Acres in Lowndes County, MS

Are you looking for a quiet piece of pastureland? Here is 130.1 +/- acres of pastureland located in Lowndes County, MS. This property is completely fenced and cross fenced, has a few small ponds for cattle, and a 2.5 +/- acre catfish pond. There are multiple home sites on the property, water and power are available near by, and approximately 20 +/- acres of 14-year-old pines that have been well kept. With approximately .3 miles of road frontage on Schlater Road and only being 20 minutes from Campus this property offers a lot! To schedule a private showing call or text Walker!