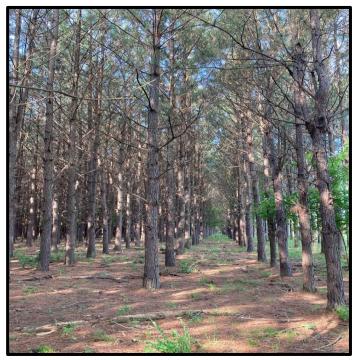

# Recreational/ Pasture Tract 130.1+/- Acres in Lowndes County, MS

Are you looking for a quiet piece of pastureland? Here is 130.1 +/- acres of pastureland located in Lowndes County, MS. This property is completely fenced and cross fenced, has a few small ponds for cattle, and a 2.5 +/- acre catfish pond. There are multiple home sites on the property, water and power are available near by, and approximately 20 +/- acres of 14-year-old pines that have been well kept. With approximately .3 miles of road frontage on Schlater Road and only being 20 minutes from Campus this property offers a lot! To schedule a private showing call or text Walker!