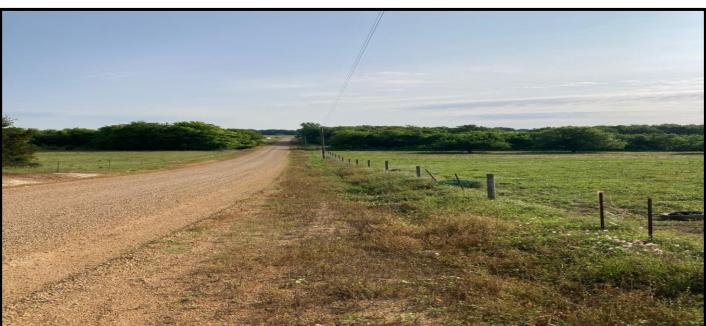

# Recreational/ Pasture Tract 130.1+/- Acres in Lowndes County, MS

Are you looking for a quiet piece of pastureland? Here is 130.1 +/- acres of pastureland located in Lowndes County, MS. This property is completely fenced and cross fenced, has a few small ponds for cattle, and a 2.5 +/- acre catfish pond. There are multiple home sites on the property, water and power are available near by, and approximately 20 +/- acres of 14-year-old pines that have been well kept. With approximately .3 miles of road frontage on Schlater Road and only being 20 minutes from Campus this property offers a lot! To schedule a private showing call or text Walker!