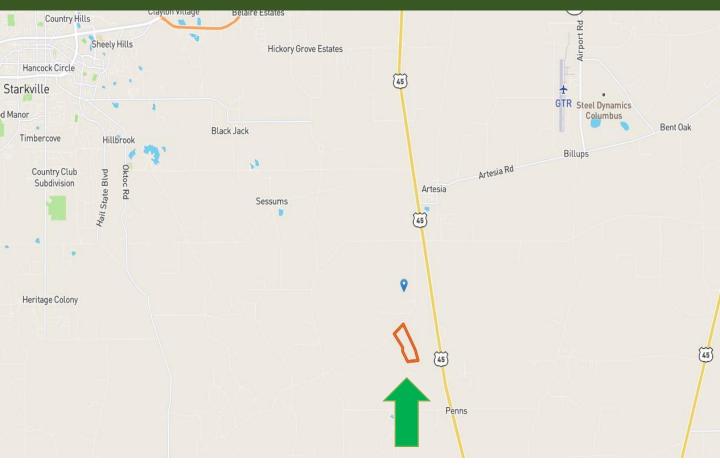

## Directional Map

<u>Directions from Mississippi State University:</u> For .1 miles head southwest on Herbert Street. Then in .4 miles turn right onto Morrill Road, then immediately turn left onto Hardy Road. Then in .2 miles turn right onto Blackjack Road. At the roundabout take the 2<sup>nd</sup> exit for Oktoc Road. Then in 2 miles turn left onto Artesia Road. In 6.1 miles the road name changes to Sessums Road. After that in 1.5 miles turn right onto US-45 S Alt/ S Highway 45 Alternate. Then in .2 miles turn right onto Red Bud Road. Then after 2 miles turn left onto Schlater Road. The property will be on your left.