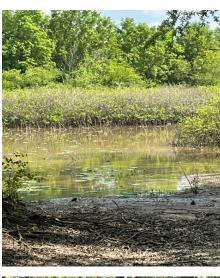

# 155+/- Acres of WRP in Sharkey County, MS

Come and take a look at this 155.7+/- acres in the Wetlands Reserve Program located in Sharkey County, MS. This property has deer, ducks, hogs, and other wildlife. It is bordered on three sides by timber and one side by agricultural fields. You have the opportunity to hunt the open water duck hole or flooded timber for a diverse hunting experience. There are 10+/- acres of food plots for deer or hog hunting. Call Bruce today for a private showing.