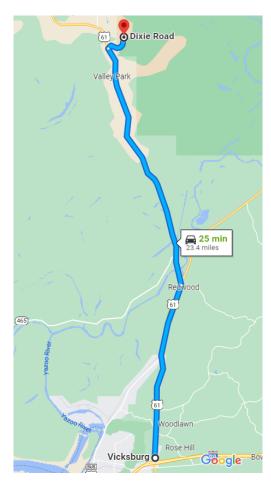

<u>Directions from Vicksburg, MS:</u> From the intersection of I-20 and Hwy 61 travel North on US 61 for approximately 22 miles.

Turn right onto Dixie Road and in 1.3 miles the land is on the left.

\$410,000

## **DIRECTIONAL MAP**

<u>Directions from Rolling Fork, MS:</u> From the intersection of MS 16 and Hwy 61 travel South on Hwy 61 for 19.7 miles and turn left onto Omega Rd. In 0.3 miles turn right onto Dixie Road and in 1.9 miles the land is on the left. <u>Click for Google Maps.</u>

<u>Directions from Vicksburg, MS:</u> From the intersection of I-20 and Hwy 61 travel North on US 61 for approximately 22 miles. Turn right onto Dixie Road and in 1.3 miles the destination is

Call me today!