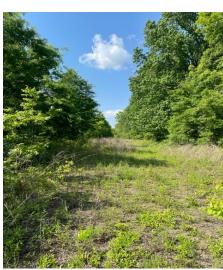

# 155+/- Acres of WRP in Sharkey County, MS

Come and take a look at this 155.7+/- acres in the Wetlands Reserve Program located in Sharkey County, MS. This property has deer, ducks, hogs, and other wildlife. It is bordered on three sides by timber and one side by agricultural fields. You have the opportunity to hunt the open water duck hole or flooded timber for a diverse hunting experience. There are 10+/- acres of food plots for deer or hog hunting. Call Bruce today for a private showing.