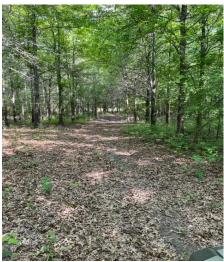

# 155+/- Acres of WRP in Sharkey County, MS

Come and take a look at this 155.7+/- acres in the Wetlands Reserve Program located in Sharkey County, MS. This property has deer, ducks, hogs, and other wildlife. It is bordered on three sides by timber and one side by agricultural fields. You have the opportunity to hunt the open water duck hole or flooded timber for a diverse hunting experience. There are 10+/- acres of food plots for deer or hog hunting. Call Bruce today for a private showing.