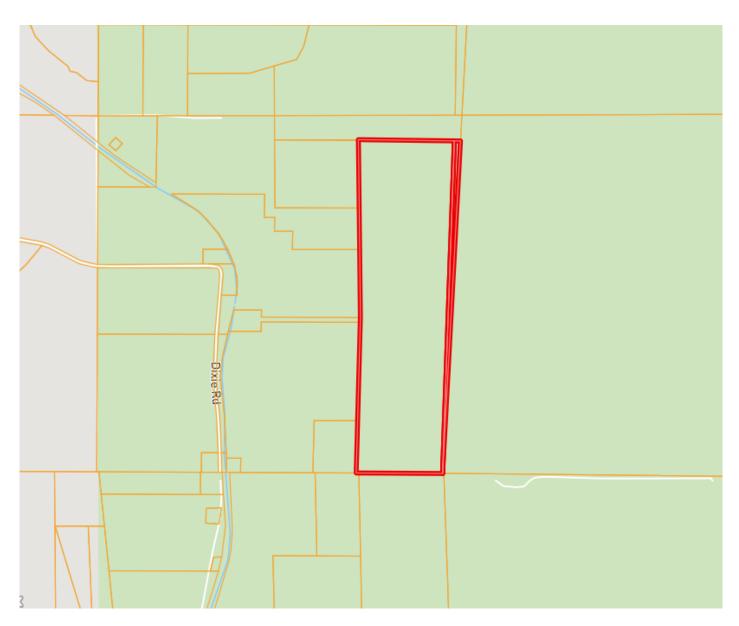

l Bruce today for a private showing.

<u>Directions from Rolling Fork, MS:</u> From the intersection of MS 16 and Hwy 61 travel South on Hwy 61 for 19.7 miles and turn left onto Omega Road. In 0.3 miles turn right onto Dixie Road and in 1.9 miles the land is on the left.

<u>Directions from Vicksburg, MS:</u> From the intersection of I-20 and Hwy 61 travel North on US 61 for approximately 22 miles.

Turn right onto Dixie Road and in 1.3 miles the land is on the left.

\$410,000























## Call me today!

**BRUCE WEST,** REALTOR <sup>®</sup> Bruce@TomSmithLand.com 662.441.2500 office | 662.873.3007 cell





2011-2022

# **AERIAL MAP**



Click for Interactive Map



BRUCE WEST, REALTOR®
Bruce@TomSmithLand.com
662.441.2500 office | 662.873.3007 cell





# **OWNERSHIP MAP**



## Call me today!

BRUCE WEST, REALTOR®
Bruce@TomSmithLand.com
662.441.2500 office | 662.873.3007 cell





## **DIRECTIONAL MAP**





<u>Directions from Rolling Fork, MS:</u> From the intersection of MS 16 and Hwy 61 travel South on Hwy 61 for 19.7 miles and turn left onto Omega Rd. In 0.3 miles turn right onto Dixie Road and in 1.9 miles the land is on the left. <u>Click for Google Maps.</u>

<u>Directions from Vicksburg, MS:</u> From the intersection of I-20 and Hwy 61 travel North on US 61 for approximately 22 miles. Turn right onto Dixie Road and in 1.3 miles the destination is

Call me today!

BRUCE WEST, REALTOR ®
Bruce@TomSmithLand.com
662.441.2500 office | 662.873.3007 cell