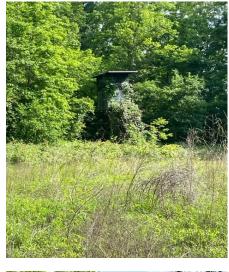

# 155+/- Acres of WRP in Sharkey County, MS

Come and take a look at this 155.7+/- acres in the Wetlands Reserve Program located in Sharkey County, MS. This property has deer, ducks, hogs, and other wildlife. It is bordered on three sides by timber and one side by agricultural fields. You have the opportunity to hunt the open water duck hole or flooded timber for a diverse hunting experience. There are 10+/- acres of food plots for deer or hog hunting. Call Bruce today for a private showing.