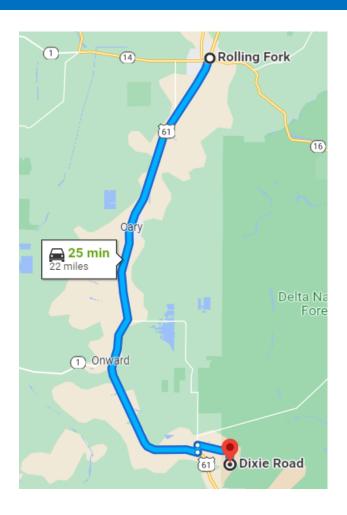

## **DIRECTIONAL MAP**

<u>Directions from Rolling Fork, MS:</u> From the intersection of MS 16 and Hwy 61 travel South on Hwy 61 for 19.7 miles and turn left onto Omega Rd. In 0.3 miles turn right onto Dixie Road and in 1.9 miles the land is on the left. <u>Click for Google Maps.</u>

<u>Directions from Rolling Fork, MS:</u> From the intersection of MS 16 and Hwy 61 travel South on Hwy 61 for 19.7 miles and turn left onto Omega Road. In 0.3 miles turn right onto Dixie Road and in 1.9 miles the land is on the left.