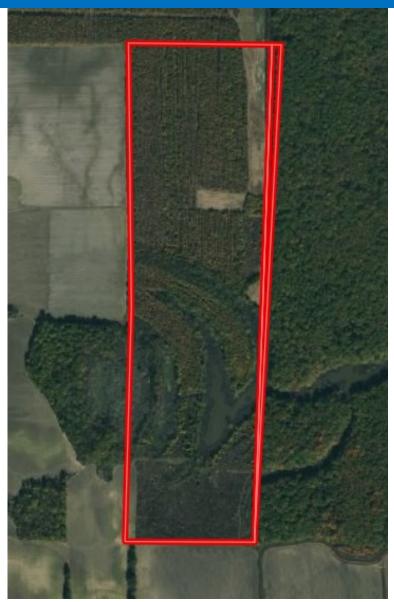

# 155+/- Acres of WRP in Sharkey County, MS

Come and take a look at this 155.7+/- acres in the Wetlands Reserve Program located in Sharkey County, MS. This property has deer, ducks, hogs, and other wildlife. It is bordered on three sides by timber and one side by agricultural fields. You have the opportunity to hunt the open water duck hole or flooded timber for a diverse hunting experience. There are 10+/- acres of food plots for deer or hog hunting. Call Bruce today for a private showing.

# **AERIAL MAP**

Click for Interactive Map

BRUCE WEST, REALTOR®
Bruce@TomSmithLand.com
662.441.2500 office | 662.873.3007 cell

# **OWNERSHIP MAP**