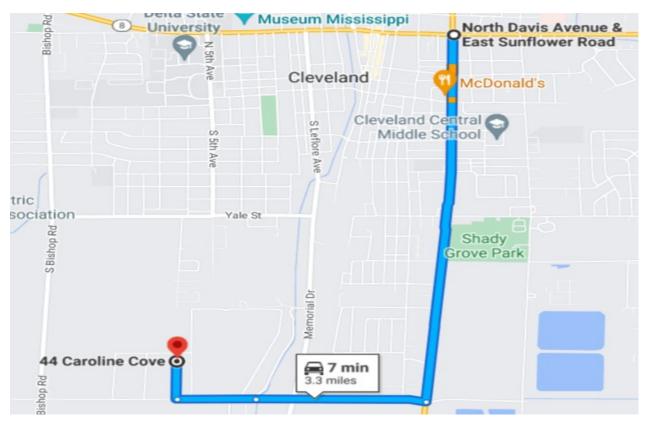

# **DIRECTIONAL MAP**

**Directions from the Intersection of Hwy 8 and Hwy 61 in Cleveland, MS**: Travel south on US-61S toward East End Street for approximately 2 miles. Turn right onto Laughlin road. Continue straight to stay on Laughlin for approximately.3 mile. Turn right onto Caroline Cove and continue until you reach the destination in approximately .2 mile.

#### Address: 44 Caroline Cove Cleveland, MS 38732