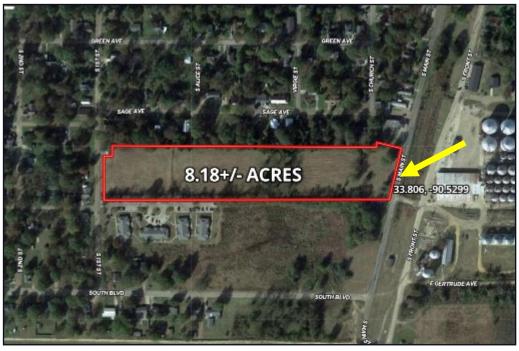

! This property is located in Drew, MS, and has been used for farming in the past. The property is zoned agricultural but could also be the perfect spot for an income property to be built. Water and power are available at both ends of the property. Call Anthony to view this rare delta property today!

<u>Directions from the Intersection of Hwy 49 and Hwy 8 in Ruleville, MS</u>: Travel Hwy 49 N for 5.3 miles. Turn left onto South Front Street and continue for .3 miles. Turn left onto South Main Street. The property will be on your left.



# Call me today!

ANTHONY STEEN, REALTOR \*
Anthony@TomSmithLand.com
662.441.2500 office | 662.645.5151 cell











## Call me today!

ANTHONY STEEN, REALTOR \*
Anthony@TomSmithLand.com
662.441.2500 office | 662.645.5151 cell







## OWNERSHIP MAP



## AERIAL MAP

Click Here for an Interactive Map

### Call me today!

ANTHONY STEEN, REALTOR \*
Anthony@TomSmithLand.com
662.441.2500 office | 662.645.5151 cell











| SOIL CODE | SOIL DESCRIPTION                              | ACRES | %     | CPI | NCCPI | CAP |
|-----------|-----------------------------------------------|-------|-------|-----|-------|-----|
| Fb        | Forestdale silt loam, 0.5 to 3 percent slopes | 4.76  | 58.12 | 0   | 65    | 3w  |
| Dc        | Dowling soils, overwash phases (sharkey)      | 3.43  | 41.88 | 0   | 42    | 4w  |

### Call me today!

ANTHONY STEEN, REALTOR \*
Anthony@TomSmithLand.com
662.441.2500 office | 662.645.5151 cell





## DIRECTIONAL MAP



<u>Directions from the Intersection of Hwy 49 and Hwy 8 in Ruleville, MS</u>: Travel Hwy 49 N f