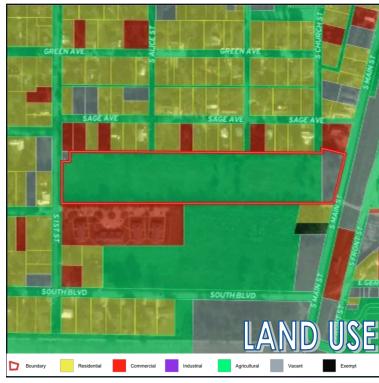

Have you been looking for the perfect farm tract but didn't want the hassle of a large amount of acreage? This 8.18± acre Sunflower County, MS property might be what you've been needing! This property is located in Drew, MS, and has been used for farming in the past. The property is zoned agricultural but could also be the perfect spot for an income property to be built. Water and power are available at both ends of the property. Call Anthony to view this rare delta property today!