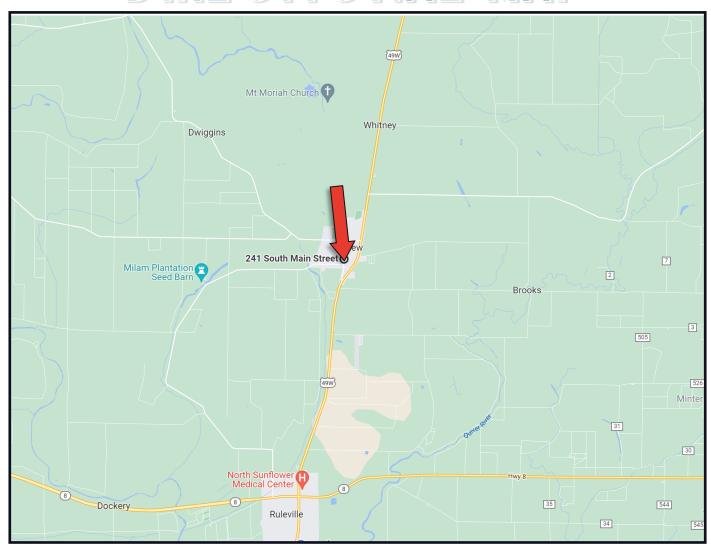

<u>Directions from the Intersection of Hwy 49 and Hwy 8 in Ruleville, MS</u>: Travel Hwy 49 N for 5.3 miles. Turn left onto South Front Street and continue for .3 miles. Turn left onto South Main Street. The property will be on your left.

## DIRECTIONAL MAP

<u>Directions from the Intersection of Hwy 49 and Hwy 8 in Ruleville, MS</u>: Travel Hwy 49 N for 5.3 miles. Turn left onto South Front Street and continue for .3 miles. Turn left onto South Main Street. The property will be on your left.