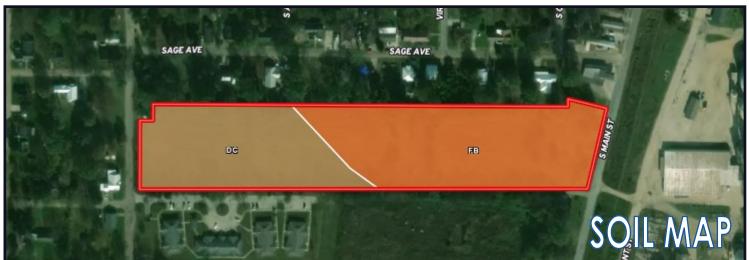

### Call me today!

ANTHONY STEEN, REALTOR \*
Anthony@TomSmithLand.com
662.441.2500 office | 662.645.5151 cell

| SOIL CODE | SOIL DESCRIPTION                              | ACRES | %     | CPI | NCCPI | CAP |
|-----------|-----------------------------------------------|-------|-------|-----|-------|-----|
| Fb        | Forestdale silt loam, 0.5 to 3 percent slopes | 4.76  | 58.12 | 0   | 65    | 3w  |
| Dc        | Dowling soils, overwash phases (sharkey)      | 3.43  | 41.88 | 0   | 42    | 4w  |