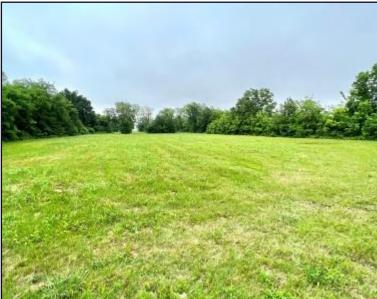

Have you been looking for the perfect farm tract but didn't want the hassle of a large amount of acreage? This 8.18± acre Sunflower County, MS property might be what you've been needing! This property is located in Drew, MS, and has been used for farming in the past. The property is zoned agricultural but could also be the perfect spot for an income property to be built. Water and power are available at both ends of the property. Call Anthony to view this rare delta property today!