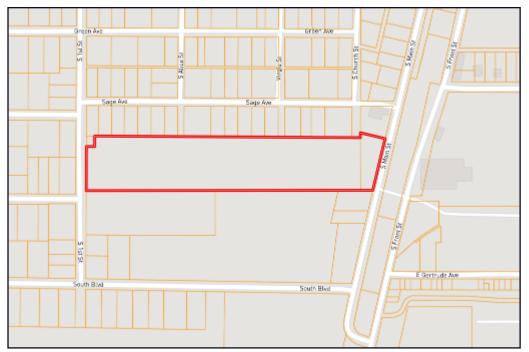

you've been needing! This property is located in Drew, MS, and has been used for farming in the past. The property is zoned agricultural but could also be the perfect spot for an income property to be built. Water and power are available at both ends of the property. Call Anthony to view this rare delta property today!

<u>Directions from the Intersection of Hwy 49 and Hwy 8 in Ruleville, MS</u>: Travel Hwy 49 N for 5.3 miles. Turn left onto South Front Street and continue for .3 miles. Turn left onto South Main Street. The property will be on your left.



# Call me today!

ANTHONY STEEN, REALTOR \*
Anthony@TomSmithLand.com
662.441.2500 office | 662.645.5151 cell











## Call me today!

ANTHONY STEEN, REALTOR \*
Anthony@TomSmithLand.com
662.441.2500 office | 662.645.5151 cell







## OWNERSHIP MAP



## AERIAL MAP

Click Here for an Interactive Map

### Call me today!

ANTHONY STEEN, REALTOR \*
Anthony@TomSmithLand.com
662.441.2500 office | 662.645.5151 cell











| SOIL CODE | SOIL DESCRIPTION                              | ACRES | %     | CPI | NCCPI | CAP |
|-----------|-----------------------------------------------|-------|-------|-----|-------|-----|
| Fb        | Forestdale silt loam, 0.5 to 3 percent slopes | 4.76  | 58.12 | 0   | 65    | 3w  |
| Dc        | Dowling soils, overwash phases (sharkey)      | 3.43  | 41.88 | 0   | 42    | 4w  |

### Call me today!

ANTHONY STEEN, REALTOR \*
Anthony@TomSmithLand.com
662.441.2500 office | 662.645.5151 cell





## DIRECTIONAL MAP



<u>Directions from the Intersection of Hwy 49 and Hwy 8 in Ruleville, MS</u