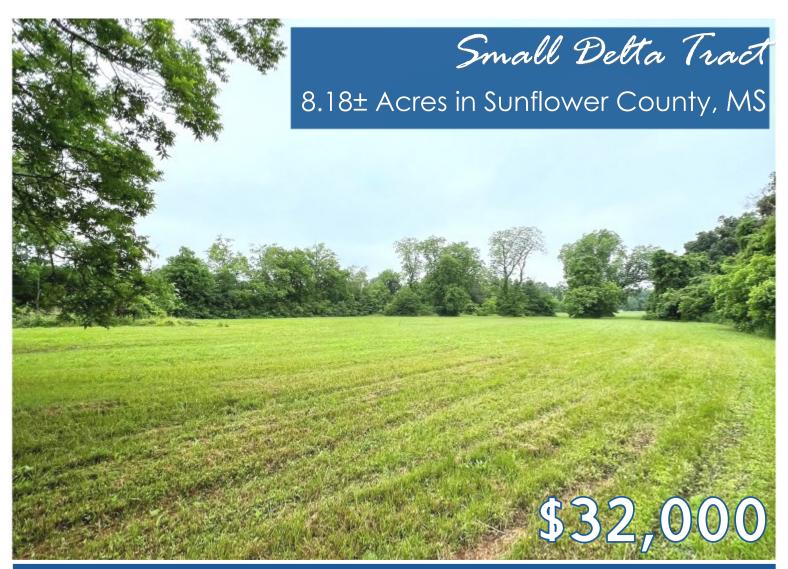

Have you been looking for the perfect farm tract but didn't want the hassle of a large amount of acreage? This 8.18± acre Sunflower County, MS property might be what you've been needing! This property is located in Drew, MS, and has been used for farming in the past. The property is zoned agricultural but could also be the perfect spot for an income property to be built. Water and power are available at both ends of the property. Call Anthony to view this rare delta property today!