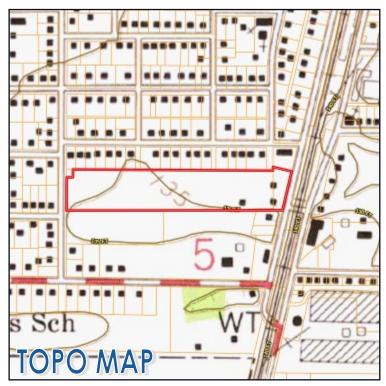

## DIRECTIONAL MAP

<u>Directions from the Intersection of Hwy 49 and Hwy 8 in Ruleville, MS</u>: Travel Hwy 49 N for 5.3 miles. Turn left onto South Front Street and continue for .3 miles. Turn left onto South Main Street. The property will be on your left.