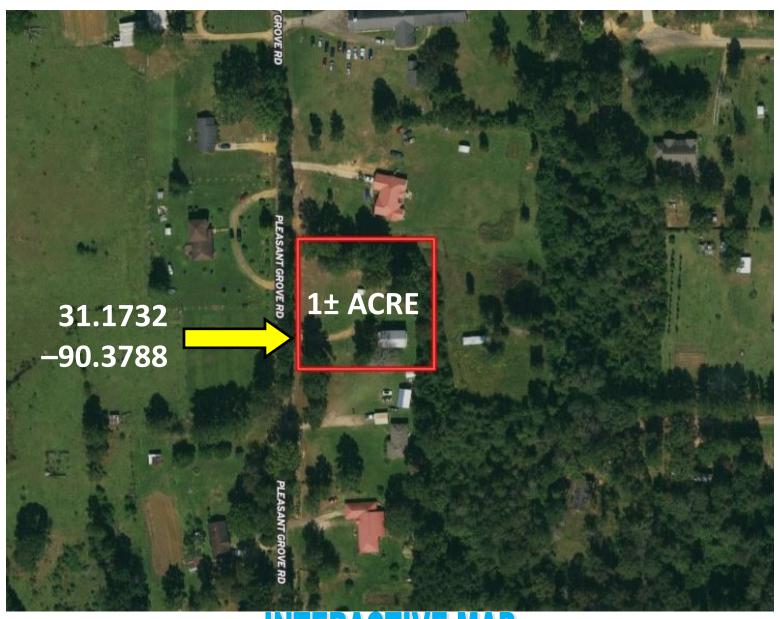

# 3 BED/3 BATH HOME ON 1± ACRE IN PIKE COUNTY, MS

Check out this completely remodeled three bedroom, three bath home in Pike County, MS. The home sits on 1.11± acres just south of the city limits of McComb, MS. The home is approximately 10 minutes from the amenities of McComb while still offering quiet country living. The property is located in McComb School District, and is approximately 1.5 hours from Baton Rouge and New Orleans, LA, and just minutes from I-55.

## **Aerial Map**

**INTERACTIVE MAP** 

Address: 1074 Pleasant Grove Rd, McComb, MS 39648

TARA WALKER SMITH, REALTOR® Tara@TomSmithHomes.com 601.990.5070 office | 601.407.4315 cell