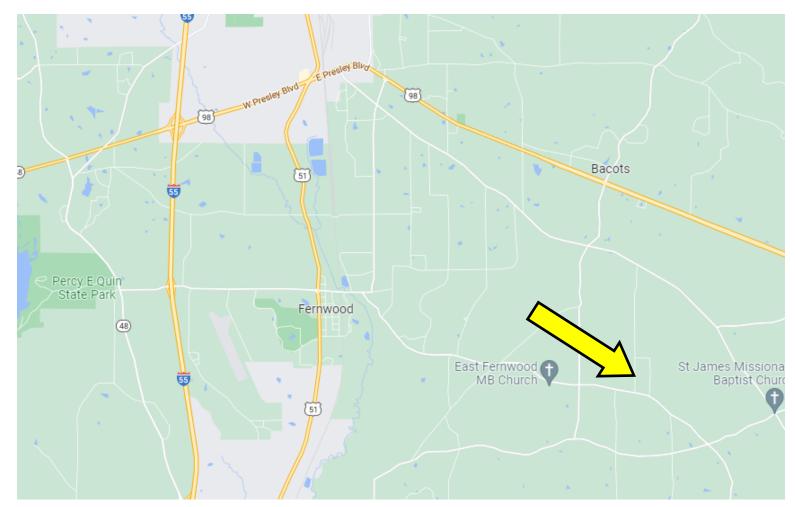

<u>Directions from the intersection of I-55 and US-98 in McComb, MS:</u> Travel south on I-55S, in 2.0 miles, take Exit 13 toward Fernwood/Industrial Park, in .1 miles, turn left onto Airport Fernwood Rd, in 2.6 miles, turn right onto Fernwood Rd, in 4.2 miles, turn left onto Pleasant Grove Rd, in .3 miles, the property will be on the right.

#### **Directional Map**

<u>Directions from the intersection of I-55 and US-98 in McComb, MS:</u> Travel south on I-55S, in 2.0 miles, take Exit 13 toward Fernwood/Industrial Park, in .1 miles, turn left onto Airport Fernwood Rd, in 2.6 miles, turn right onto Fernwood Rd, in 4.2 miles, turn left onto Pleasant Grove Rd, in .3 miles, the property will be on the right.