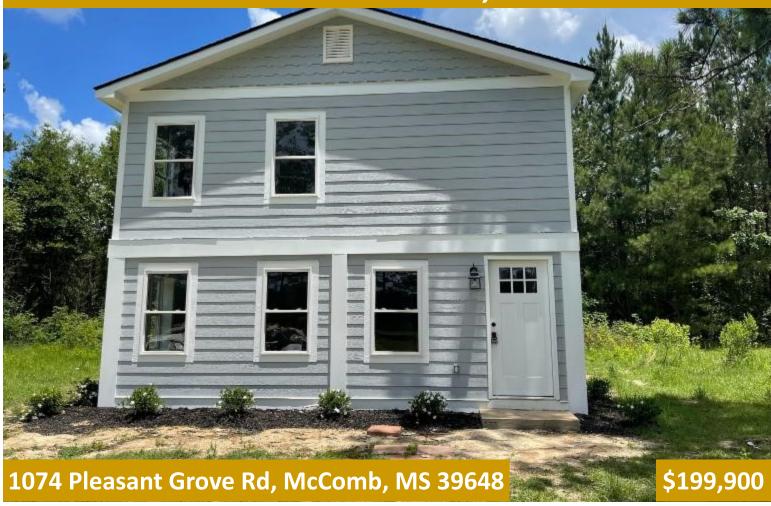

# 3 BED/3 BATH HOME ON 1± ACRE IN PIKE COUNTY, MS

Check out this completely remodeled three bedroom, three bath home in Pike County, MS. The home sits on 1.11± acres just south of the city limits of McComb, MS. The home is approximately 10 minutes from the amenities of McComb while still offering quiet country living. The property is located in McComb School District, and is approximately 1.5 hours from Baton Rouge and New Orleans, LA, and just minutes from I-55.

Address: 1074 Pleasant Grove Rd, McComb, MS 39648

TARA WALKER SMITH, REALTOR® Tara@TomSmithHomes.com 601.990.5070 office | 601.407.4315 cell