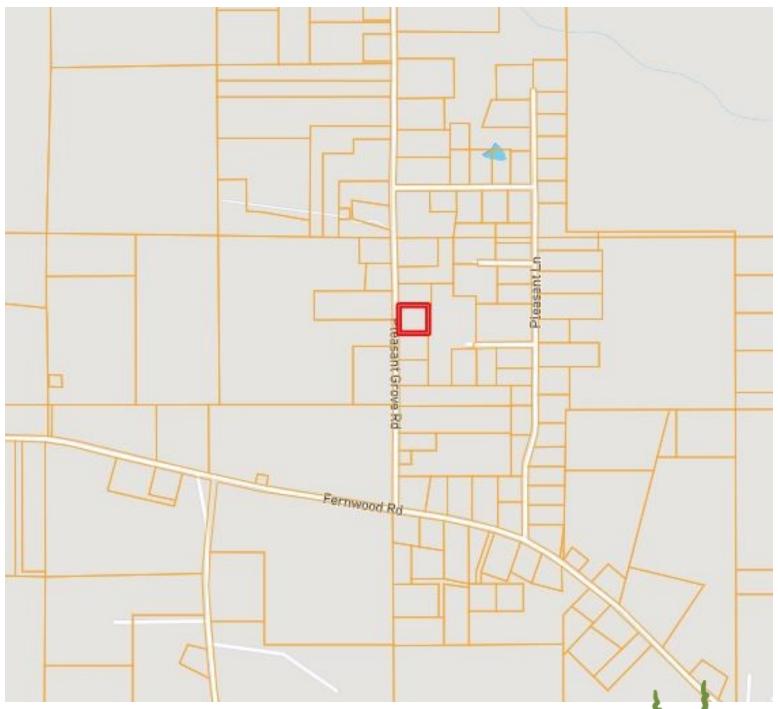

tersection of I-55 and US-98 in McComb, MS:</u> Travel south on I-55S, in 2.0 miles, take Exit 13 toward Fernwood/Industrial Park, in .1 miles, turn left onto Airport Fernwood Rd, in 2.6 miles, turn right onto Fernwood Rd, in 4.2 miles, turn left onto Pleasant Grove Rd, in .3 miles, the property will be on the right.



# Call me today!

TARA WALKER SMITH, REALTOR \*
Tara@TomSmithHomes.com
601.990.5070 office | 601.407.4315 cell























Call me today!























2011-2022



# Call me today!

**TARA WALKER SMITH, REALTOR®**Tara@TomSmithHomes.com 601.990.5070 office | 601.407.4315 cell



## **Aerial Map**



**INTERACTIVE MAP** 

# Call me today!

TARA WALKER SMITH, REALTOR® Tara@TomSmithHomes.com 601.990.5070 office | 601.407.4315 cell





# **Ownership Map**



# Call me today!

TARA WALKER SMITH, REALTOR® Tara@TomSmithHomes.com

601.990.5070 **office** | 601.407.4315 **cell** 





#### **Directional Map**



<u>Directions from the intersection of I-55 and US-98 in McComb, MS:</u> Travel south on I-55S, in 2.0 miles, take Exit 13 toward Fernwood/Industrial Park, in .1 miles, turn left onto Airport Fernwood Rd, in 2.6 miles, turn right onto Fernwood Rd, in 4.2 miles, turn left onto Pleasant Grove Rd, in .3 miles, the property will be on the right.

Address: 1074 Pleasant Grove Rd, McComb, MS 39648



TARA WALKER SMITH, REALTOR® Tara@TomSmithHomes.com 601.990.5070 office | 601.407.4315 cell