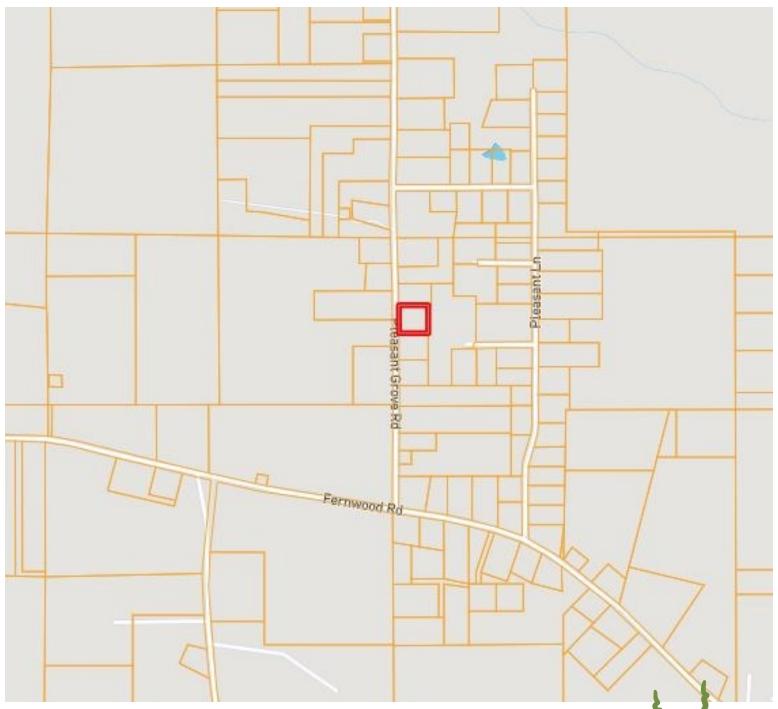

#### **Directional Map**

<u>Directions from the intersection of I-55 and US-98 in McComb, MS:</u> Travel south on I-55S, in 2.0 miles, take Exit 13 toward Fernwood/Industrial Park, in .1 miles, turn left onto Airport Fernwood Rd, in 2.6 miles, turn right onto Fernwood Rd, in 4.2 miles, turn left onto Pleasant Grove Rd, in .3 miles, the property will be on the right.

<u>Directions from the intersection of I-55 and US-98 in McComb, MS:</u> Travel south on I-55S, in 2.0 miles, take Exit 13 toward Fernwood/Industrial Park, in .1 miles, turn left onto Airport Fernwood Rd, in 2.6 miles, turn right onto Fernwood Rd, in 4.2 miles, turn left onto Pleasant Grove Rd, in .3 miles, the property will be on the right.