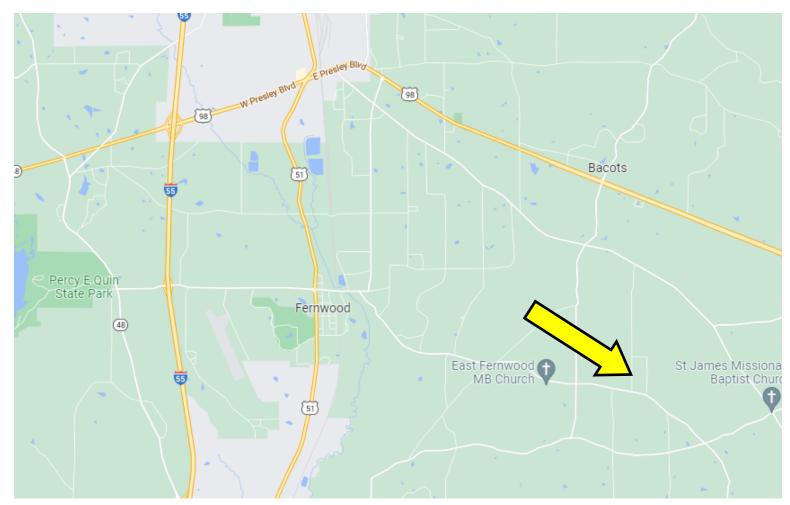

<u>Directions from the intersection of I-55 and US-98 in McComb, MS:</u> Travel south on I-55S, in 2.0 miles, take Exit 13 toward Fernwood/Industrial Park, in .1 miles, turn left onto Airport Fernwood Rd, in 2.6 miles, turn right onto Fernwood Rd, in 4.2 miles, turn left onto Pleasant Grove Rd, in .3 miles, the property will be on the right.

#### **Directional Map**

<u>Directions from the intersection of I-55 and US-98 in McComb, MS:</u> Travel south on I-55S, in 2.0 miles, take Exit 13 toward Fernwood/Industrial Park, in .1 miles, turn left onto Airport Fernwood Rd, in 2.6 miles, turn right onto Fernwood Rd, in 4.2 miles, turn left onto Pleasant Grove Rd, in .3 miles, the property will be on the right.

Address: 1074 Pleasant Grove Rd, McComb, MS 39648