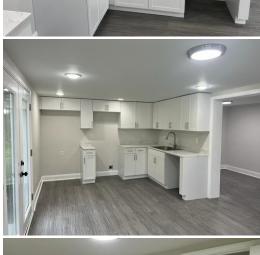

# 3 BED/3 BATH HOME ON 1± ACRE IN PIKE COUNTY, MS

Check out this completely remodeled three bedroom, three bath home in Pike County, MS. The home sits on 1.11± acres just south of the city limits of McComb, MS. The home is approximately 10 minutes from the amenities of McComb while still offering quiet country living. The property is located in McComb School District, and is approximately 1.5 hours from Baton Rouge and New Orleans, LA, and just minutes from I-55.