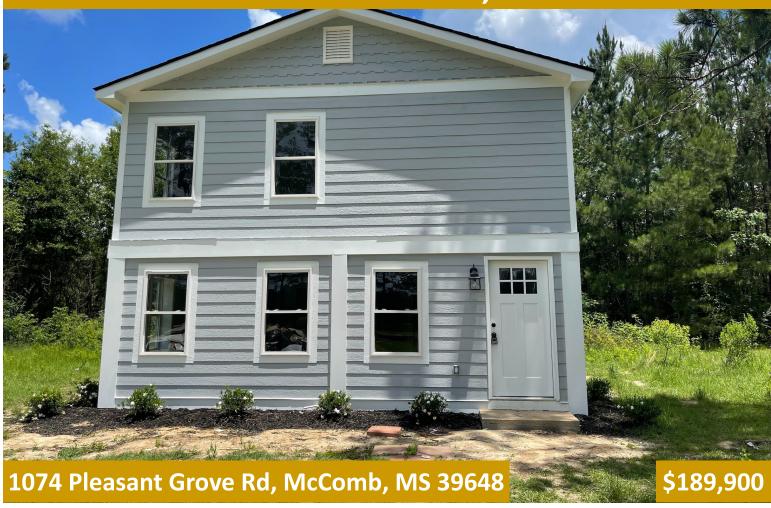

# 3 BED/3 BATH HOME ON 1± ACRE IN PIKE COUNTY, MS

Check out this completely remodeled three bedroom, three bath home in Pike County, MS. The home sits on 1.11± acres just south of the city limits of McComb, MS. The home is approximately 10 minutes from the amenities of McComb while still offering quiet country living. The property is located in McComb School District, and is approximately 1.5 hours from Baton Rouge and New Orleans, LA, and just minutes from I-55.

Address: 1074 Pleasant Grove Rd, McComb, MS 39648