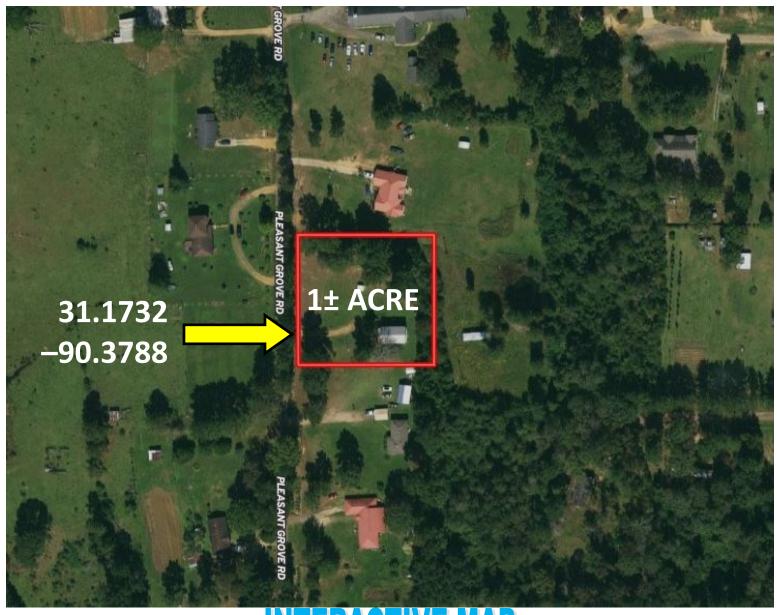

rict, and is approximately 1.5 hours from Baton Rouge and New Orleans, LA, and just minutes from I-55.

<u>Directions from the intersection of I-55 and US-98 in McComb, MS:</u> Travel south on I-55S, in 2.0 miles, take Exit 13 toward Fernwood/Industrial Park, in .1 miles, turn left onto Airport Fernwood Rd, in 2.6 miles, turn right onto Fernwood Rd, in 4.2 miles, turn left onto Pleasant Grove Rd, in .3 miles, the property will be on the right.



# Call me today!

TARA WALKER SMITH, REALTOR® Tara@TomSmithHomes.com 601.990.5070 office | 601.407.4315 cell



















Expect More. Get More.

























2011-2022



# Call me today!

**TARA WALKER SMITH, REALTOR®**Tara@TomSmithHomes.com 601.990.5070 office | 601.407.4315 cell



Expect More. Get More.

#### **Aerial Map**



**INTERACTIVE MAP** 

## Call me today!

**TARA WALKER SMITH, REALTOR®**Tara@TomSmithHomes.com
601.990.5070 office | 601.407.4315 cell





## **Ownership Map**



## Call me today!

**TARA WALKER SMITH, REALTOR®**Tara@TomSmithHomes.com

601.990.5070 **office** | 601.407.4315 **cell** 





#### **Directional Map**



<u>Directions from the intersection of I-55 and US-98 in McComb, MS:</u> Travel south on I-55S, in 2.0 miles, take Exit 13 toward Fernwood/Industrial Park, in .1 miles, turn left onto Airport Fernwood Rd, in 2.6 miles, turn right onto Fernwood Rd, in 4.2 miles, turn left onto Pleasant Grove Rd, in .3 miles, the property will be on the right.

Address: 1074 Pleasant Grove Rd, McComb, MS 39648

# Call me today!

**TARA WALKER SMITH, REALTOR®**Tara@TomSmithHomes.com
601.990.50