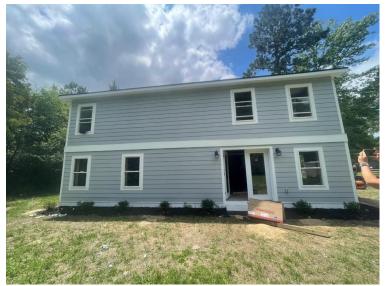

# 3 BED/3 BATH HOME ON 1± ACRE IN PIKE COUNTY, MS

Check out this completely remodeled three bedroom, three bath home in Pike County, MS. The home sits on 1.11± acres just south of the city limits of McComb, MS. The home is approximately 10 minutes from the amenities of McComb while still offering quiet country living. The property is located in McComb School District, and is approximately 1.5 hours from Baton Rouge and New Orleans, LA, and just minutes from I-55.