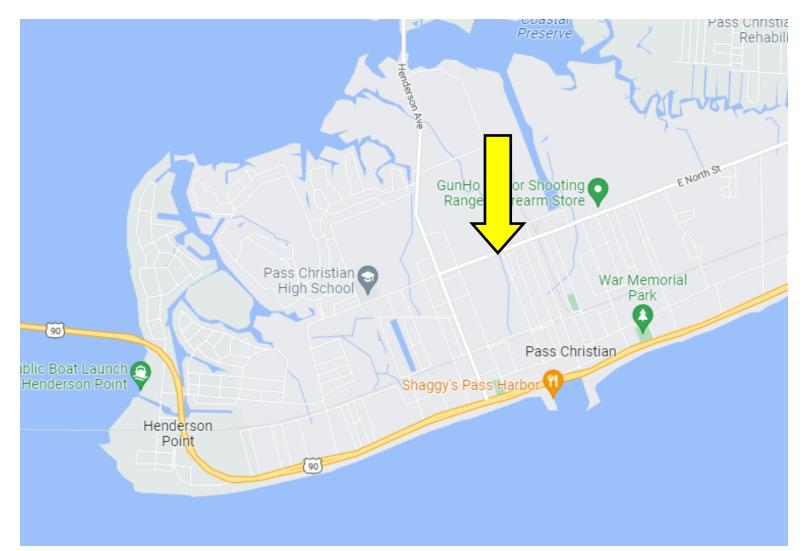

## **Directional Map**

<u>Directions from US-90/Beach Blvd and Henderson Ave in Pass Christian, MS:</u> Travel north on Henderson Ave, in .8 miles, turn right onto W North St, in .4 miles, the property will be on the right.

<u>Directions from US-90/Beach Blvd and Henderson Ave in Pass Christian, MS:</u> Travel north on Henderson Ave, in .8 miles, turn right onto W North St, in .4 miles, the property will be on the right.