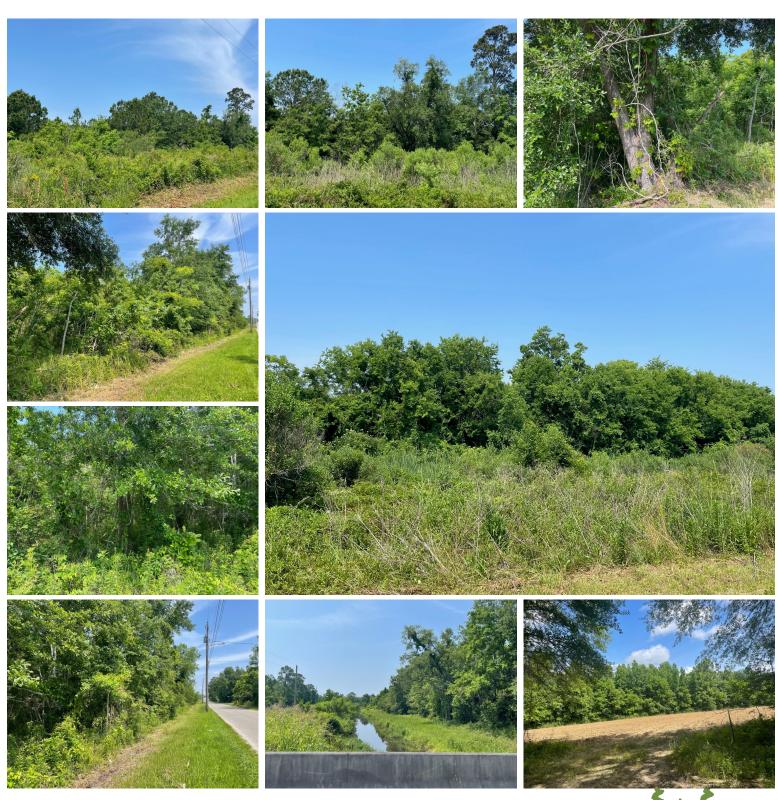

# 3.8± ACRE RESIDENTIAL LOT IN HARRISON COUNTY, MS

Look at these 3.8± residential acres in Pass Christian, MS, in Harrison County. This property offers extensive road frontage on Heirn Ave. This property would be ideal for a builder or investor looking to build more than one home/ camp. Located minutes from the beach. If you are looking for property convenient to shopping, dining, casinos, fishing, boating and more, this property is for you! The property is located near I-59 and only one hour from New Orleans, LA!