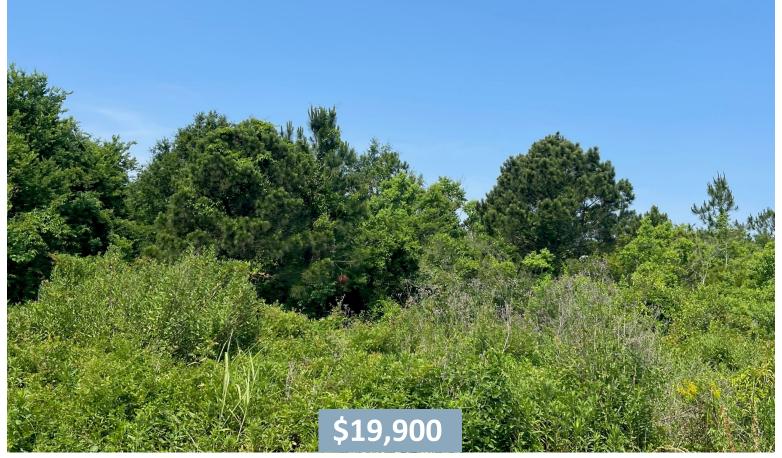

# 3.8± ACRE RESIDENTIAL LOT IN HARRISON COUNTY, MS

Look at these 3.8± residential acres in Pass Christian, MS, in Harrison County. This property offers extensive road frontage on Heirn Ave. This property would be ideal for a builder or investor looking to build more than one home/ camp. Located minutes from the beach. If you are looking for property convenient to shopping, dining, casinos, fishing, boating and more, this property is for you! The property is located near I-59 and only one hour from New Orleans, LA!