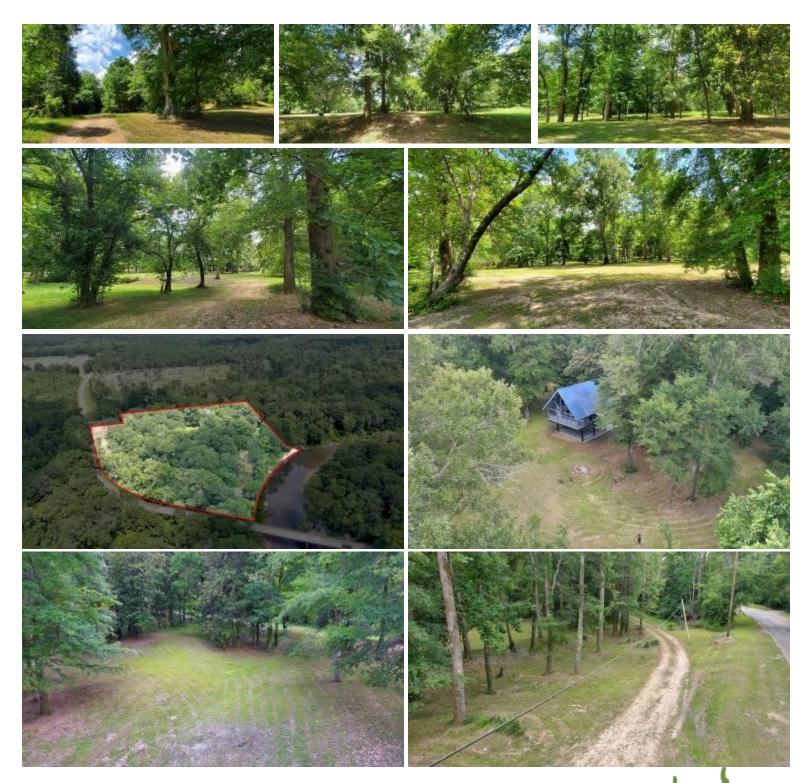

#### 1104 Pike 93 N, McComb, MS 39648

WOW! This waterfront property consists of a cabin and 10± acres on the Bogue Chitto River! The sale also includes the furniture (minus a few family pieces) and tractor with attachments! This cabin was built on a steel frame so maintenance is low. The cabin is three bedrooms and three baths. The living room boasts huge windows to let plenty of natural light in through the cabin. This would make a great short term rental since it is completely furnished. The walls are heart pine and let off an ambience that will take the stress away! There are three entrances to the property and the waterfront area could house multiple camp sites to bring in additional income, but far enough away that the cabin still has the secluded feeling! All appliances remain with the property as well! The 10± acres is mostly scattered trees and open areas, with approximately 220± feet of frontage on the Bogue Chitto River.