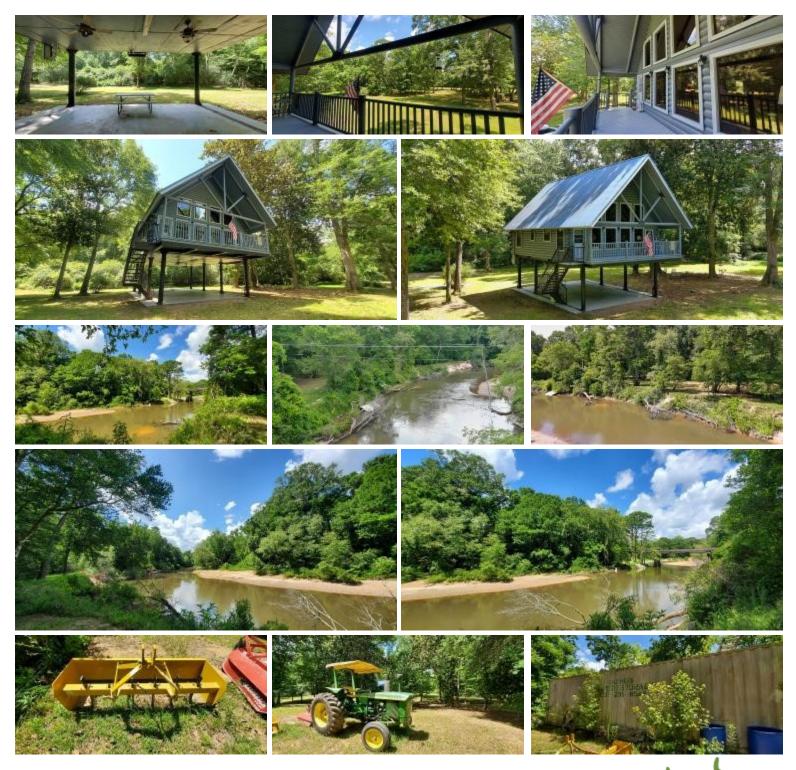

#### 1104 Pike 93 N, McComb, MS 39648

WOW! This waterfront property consists of a cabin and 10± acres on the Bogue Chitto River! The sale also includes the furniture (minus a few family pieces) and tractor with attachments! This cabin was built on a steel frame so maintenance is low. The cabin is three bedrooms and three baths. The living room boasts huge windows to let plenty of natural light in through the cabin. This would make a great short term rental since it is completely furnished. The walls are heart pine and let off an ambience that will take the stress away! There are three entrances to the property and the waterfront area could house multiple camp sites to bring in additional income, but far enough away that the cabin still has the secluded feeling! All appliances remain with the property as well! The 10± acres is mostly scattered trees and open areas, with approximately 220± feet of frontage on the Bogue Chitto River.