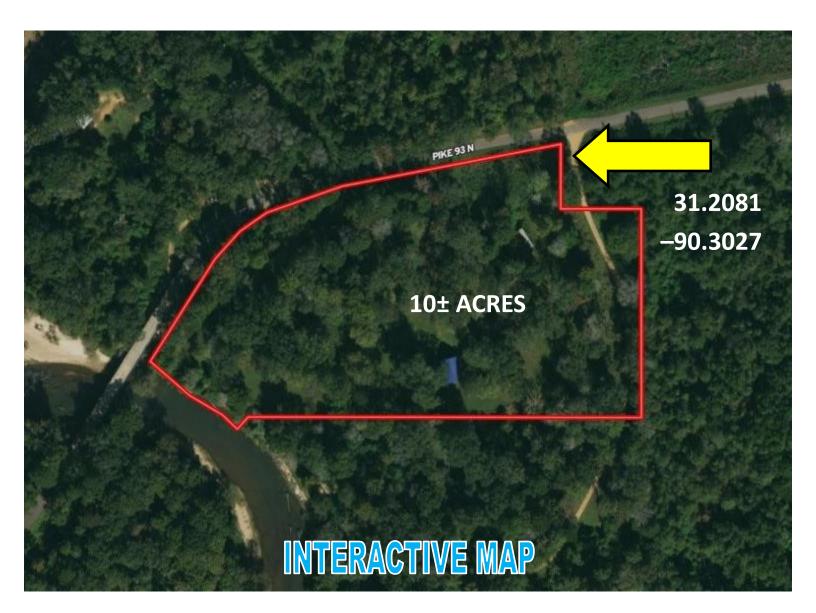

#### **AERIAL MAP**

TRINITY WEBB, REALTOR \* Trinity@TomSmithHomes.com 601.990.5070 office | 769.218.7860 cell

#### 1104 Pike 93 N, McComb, MS 39648

WOW! This waterfront property consists of a cabin and 10± acres on the Bogue Chitto River! The sale also includes the furniture (minus a few family pieces) and tractor with attachments! This cabin was built on a steel frame so maintenance is low. The cabin is three bedrooms and three baths. The living room boasts huge windows to let plenty of natural light in through the cabin. This would make a great short term rental since it is completely furnished. The walls are heart pine and let off an ambience that will take the stress away! There are three entrances to the property and the waterfront area could house multiple camp sites to bring in additional income, but far enough away that the cabin still has the secluded feeling! All appliances remain with the property as well! The 10± acres is mostly scattered trees and open areas, with approximately 220± feet of frontage on the Bogue Chitto River.