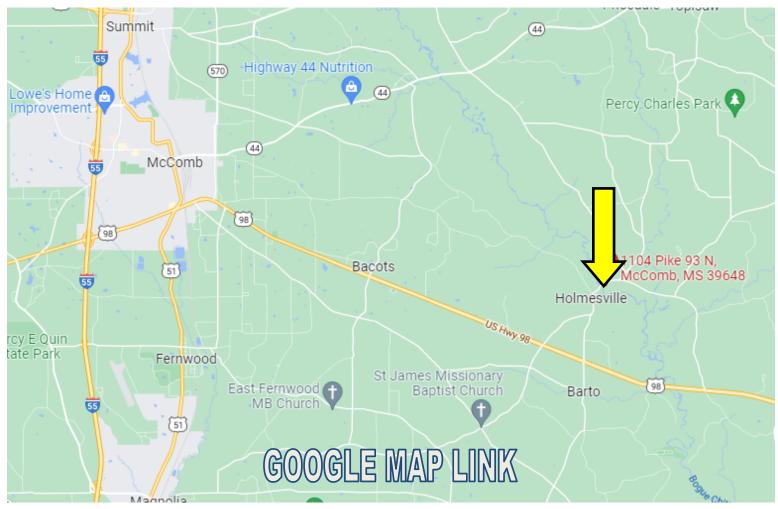

#### **DIRECTIONAL MAP**

<u>Directions from the intersection of US-51 and US-98 in McComb, MS:</u> Travel east on US-90E, in 8.1 miles, turn left onto Magnolia Holmesville Rd, in 1.3 miles, continue onto Pike 93 Central, in .2 miles, continue onto Tennessee St, in .2 miles, Tennessee St truns slightly right and becomes Madison St, in .1 miles, continue onto Pike 93 North, in .3 miles, the property will be on the right.

Address: 1104 Pike 93 North, McComb, MS 39648

Call me today!

TRINITY WEBB, REALTOR \* Trinity@TomSmithHomes.com 601.990.5070 office | 769.218.7860 cell