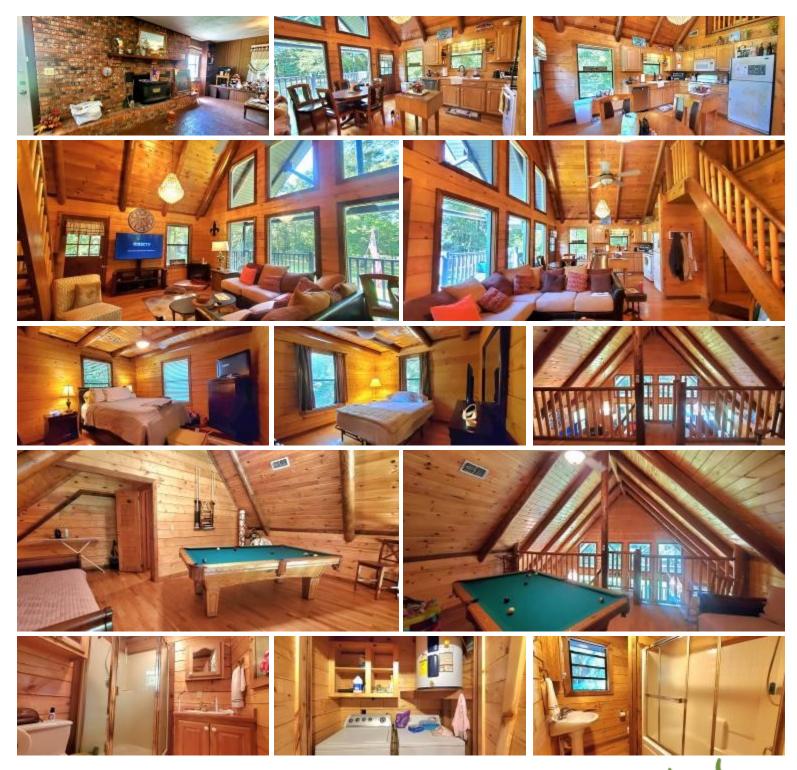

#### 1104 Pike 93 N, McComb, MS 39648

WOW! This waterfront property consists of a cabin and 10± acres on the Bogue Chitto River! The sale also includes the furniture (minus a few family pieces) and tractor with attachments! This cabin was built on a steel frame so maintenance is low. The cabin is three bedrooms and three baths. The living room boasts huge windows to let plenty of natural light in through the cabin. This would make a great short term rental since it is completely furnished. The walls are heart pine and let off an ambience that will take the stress away! There are three entrances to the property and the waterfront area could house multiple camp sites to bring in additional income, but far enough away that the cabin still has the secluded feeling! All appliances remain with the property as well! The 10± acres is mostly scattered trees and open areas, with approximately 220± feet of frontage on the Bogue Chitto River.