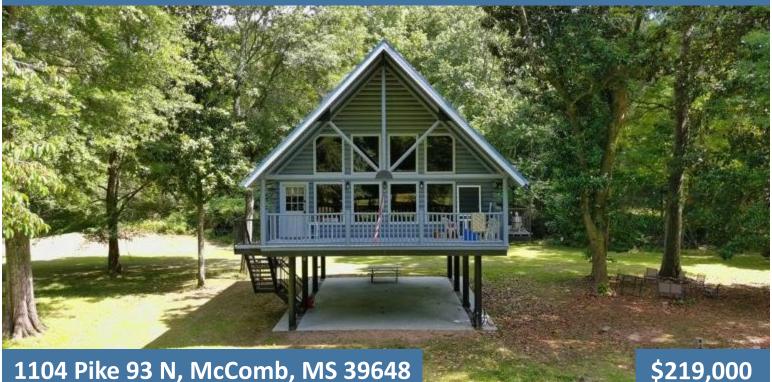

### **AMAZING 10± ACRE RECREATIONAL PROPERTY** IN PIKE COUNTY, MS

#### 1104 Pike 93 N, McComb, MS 39648

WOW! This waterfront property consists of a cabin and 10± acres on the Bogue Chitto River! The sale also includes the furniture (minus a few family pieces) and tractor with attachments! This cabin was built on a steel frame so maintenance is low. The cabin is three bedrooms and three baths. The living room boasts huge windows to let plenty of natural light in through the cabin. This would make a great short term rental since it is completely furnished. The walls are heart pine and let off an ambience that will take the stress away! There are three entrances to the property and the waterfront area could house multiple camp sites to bring in additional income, but far enough away that the cabin still has the secluded feeling! All appliances remain with the property as well! The 10± acres is mostly scattered trees and open areas, with approximately 220± feet of frontage on the Bogue Chitto River.