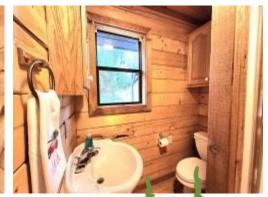

# 1104 Pike 93 N, McComb, MS 39648

WOW! This waterfront property in McComb, Pike County, Mississippi, consists of a cabin and 10± acres on the Bogue Chitto River! The sale includes furniture, appliances, and Cub Cadet Zero Turn Lawn Mower! The cabin was built on a steel frame and metal roof, so maintenance is low. The 1,411± sqft cabin is three bedrooms and three baths. The living room boasts huge windows to let plenty of natural light in through the cabin. The walls are heart pine and let off an ambiance that is sure to take the stress away! There are three entrances to the property, and the waterfront area could house campsites (multiple power poles and water spickets) to bring in additional income but far enough away that the cabin still has the secluded feeling! A boat ramp has been covered but could be uncovered for easy access to the river! The possibilities are endless with this property. You could build tiny homes along the river also as rentals. This property is currently being operated as a short term rental!