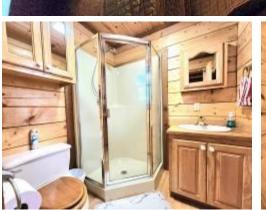

# 1104 Pike 93 N, McComb, MS 39648

WOW! This waterfront property in McComb, Pike County, Mississippi, consists of a cabin and 10± acres on the Bogue Chitto River! The sale includes furniture, appliances, and Cub Cadet Zero Turn Lawn Mower! The cabin was built on a steel frame and metal roof, so maintenance is low. The 1,411± sqft cabin is three bedrooms and three baths. The living room boasts huge windows to let plenty of natural light in through the cabin. The walls are heart pine and let off an ambiance that is sure to take the stress away! There are three entrances to the property, and the waterfront area could house campsites (multiple power poles and water spickets) to bring in additional income but far enough away that the cabin still has the secluded feeling! A boat ramp has been covered but could be uncovered for easy access to the river! The possibilities are endless with this property. You could build tiny homes along the river also as rentals. This property is currently being operated as a short term rental!