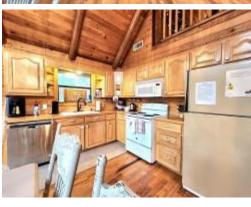

# 1104 Pike 93 N, McComb, MS 39648

WOW! This waterfront property in McComb, Pike County, Mississippi, consists of a cabin and 10± acres on the Bogue Chitto River! The sale includes furniture, appliances, and Cub Cadet Zero Turn Lawn Mower! The cabin was built on a steel frame and metal roof, so maintenance is low. The 1,411± sqft cabin is three bedrooms and three baths. The living room boasts huge windows to let plenty of natural light in through the cabin. The walls are heart pine and let off an ambiance that is sure to take the stress away! There are three entrances to the property, and the waterfront area could house campsites (multiple power poles and water spickets) to bring in additional income but far enough away that the cabin still has the secluded feeling! A boat ramp has been covered but could be uncovered for easy access to the river! The possibilities are endless with this property. You could build tiny homes along the river also as rentals. This property is currently being operated as a short term rental!