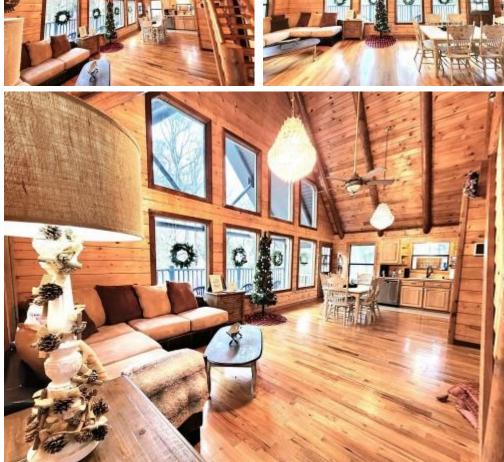

# 1104 Pike 93 N, McComb, MS 39648

WOW! This waterfront property in McComb, Pike County, Mississippi, consists of a cabin and 10± acres on the Bogue Chitto River! The sale includes furniture, appliances, and Cub Cadet Zero Turn Lawn Mower! The cabin was built on a steel frame and metal roof, so maintenance is low. The 1,411± sqft cabin is three bedrooms and three baths. The living room boasts huge windows to let plenty of natural light in through the cabin. The walls are heart pine and let off an ambiance that is sure to take the stress away! There are three entrances to the property, and the waterfront area could house campsites (multiple power poles and water spickets) to bring in additional income but far enough away that the cabin still has the secluded feeling! A boat ramp has been covered but could be uncovered for easy access to the river! The possibilities are endless with this property. You could build tiny homes along the river also as rentals. This property is currently being operated as a short term rental!