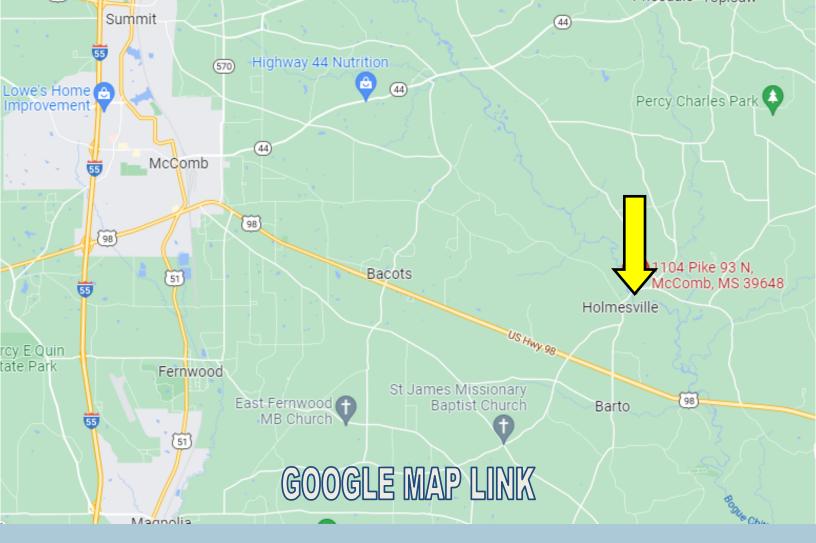

#### **DIRECTIONAL MAP**

<u>Directions from the intersection of US-51 and US-98 in McComb, MS:</u> Travel east on US-90E, in 8.1 miles, turn left onto Magnolia Holmesville Rd, in 1.3 miles, continue onto Pike 93 Central, in .2 miles, continue onto Tennessee St, in .2 miles, Tennessee St truns slightly right and becomes Madison St, in .1 miles, continue onto Pike 93 North, in .3 miles, the property will be on the right.

<u>Directions from the intersection of US-51 and US-98 in McComb, MS:</u> Travel east on US-90E, in 8.1 miles, turn left onto Magnolia Holmesville Rd, in 1.3 miles, continue onto Pike 93 Central, in .2 miles, continue onto Tennessee St, in .2 miles, Tennessee St truns slightly right and becomes Madison St, in .1 miles, continue onto Pike 93 North, in .3 miles, the property will be on the right.