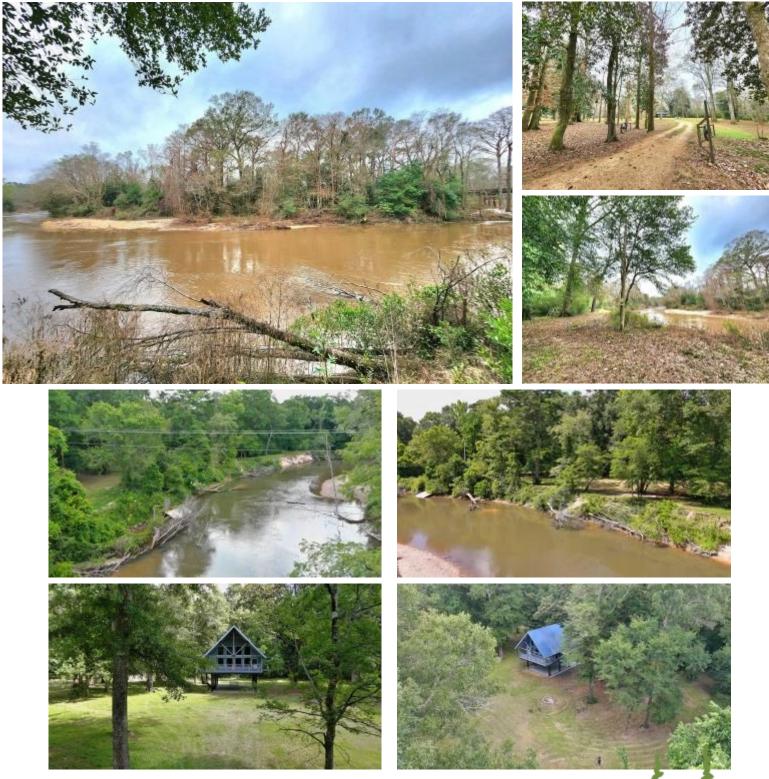

# 1104 Pike 93 N, McComb, MS 39648

WOW! This waterfront property in McComb, Pike County, Mississippi, consists of a cabin and 10± acres on the Bogue Chitto River! The sale includes furniture, appliances, and Cub Cadet Zero Turn Lawn Mower! The cabin was built on a steel frame and metal roof, so maintenance is low. The 1,411± sqft cabin is three bedrooms and three baths. The living room boasts huge windows to let plenty of natural light in through the cabin. The walls are heart pine and let off an ambiance that is sure to take the stress away! There are three entrances to the property, and the waterfront area could house campsites (multiple power poles and water spickets) to bring in additional income but far enough away that the cabin still has the secluded feeling! A boat ramp has been covered but could be uncovered for easy access to the river! The possibilities are endless with this property. You could build tiny homes along the river also as rentals. This property is currently being operated as a short term rental!