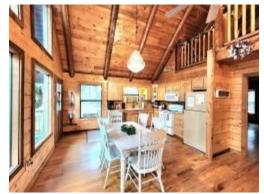

# 1104 Pike 93 N, McComb, MS 39648

WOW! This waterfront property in McComb, Pike County, Mississippi, consists of a cabin and 10± acres on the Bogue Chitto River! The sale includes furniture, appliances, and Cub Cadet Zero Turn Lawn Mower! The cabin was built on a steel frame and metal roof, so maintenance is low. The 1,411± sqft cabin is three bedrooms and three baths. The living room boasts huge windows to let plenty of natural light in through the cabin. The walls are heart pine and let off an ambiance that is sure to take the stress away! There are three entrances to the property, and the waterfront area could house campsites (multiple power poles and water spickets) to bring in additional income but far enough away that the cabin still has the secluded feeling! A boat ramp has been covered but could be uncovered for easy access to the river! The possibilities are endless with this property. You could build tiny homes along the river also as rentals. This property is currently being operated as a short term rental!