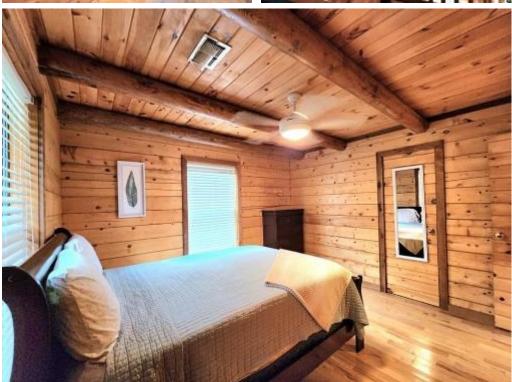

# 1104 Pike 93 N, McComb, MS 39648

WOW! This waterfront property in McComb, Pike County, Mississippi, consists of a cabin and 10± acres on the Bogue Chitto River! The sale includes furniture, appliances, and Cub Cadet Zero Turn Lawn Mower! The cabin was built on a steel frame and metal roof, so maintenance is low. The 1,411± sqft cabin is three bedrooms and three baths. The living room boasts huge windows to let plenty of natural light in through the cabin. The walls are heart pine and let off an ambiance that is sure to take the stress away! There are three entrances to the property, and the waterfront area could house campsites (multiple power poles and water spickets) to bring in additional income but far enough away that the cabin still has the secluded feeling! A boat ramp has been covered but could be uncovered for easy access to the river! The possibilities are endless with this property. You could build tiny homes along the river also as rentals. This property is currently being operated as a short term rental!