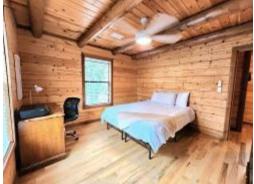

# 1104 Pike 93 N, McComb, MS 39648

WOW! This waterfront property in McComb, Pike County, Mississippi, consists of a cabin and 10± acres on the Bogue Chitto River! The sale includes furniture, appliances, and Cub Cadet Zero Turn Lawn Mower! The cabin was built on a steel frame and metal roof, so maintenance is low. The 1,411± sqft cabin is three bedrooms and three baths. The living room boasts huge windows to let plenty of natural light in through the cabin. The walls are heart pine and let off an ambiance that is sure to take the stress away! There are three entrances to the property, and the waterfront area could house campsites (multiple power poles and water spickets) to bring in additional income but far enough away that the cabin still has the secluded feeling! A boat ramp has been covered but could be uncovered for easy access to the river! The possibilities are endless with this property. You could build tiny homes along the river also as rentals. This property is currently being operated as a short term rental!