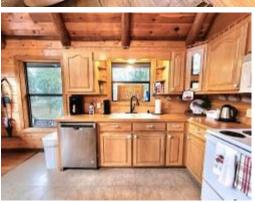

# 1104 Pike 93 N, McComb, MS 39648

WOW! This waterfront property in McComb, Pike County, Mississippi, consists of a cabin and 10± acres on the Bogue Chitto River! The sale includes furniture, appliances, and Cub Cadet Zero Turn Lawn Mower! The cabin was built on a steel frame and metal roof, so maintenance is low. The 1,411± sqft cabin is three bedrooms and three baths. The living room boasts huge windows to let plenty of natural light in through the cabin. The walls are heart pine and let off an ambiance that is sure to take the stress away! There are three entrances to the property, and the waterfront area could house campsites (multiple power poles and water spickets) to bring in additional income but far enough away that the cabin still has the secluded feeling! A boat ramp has been covered but could be uncovered for easy access to the river! The possibilities are endless with this property. You could build tiny homes along the river also as rentals. This property is currently being operated as a short term rental!