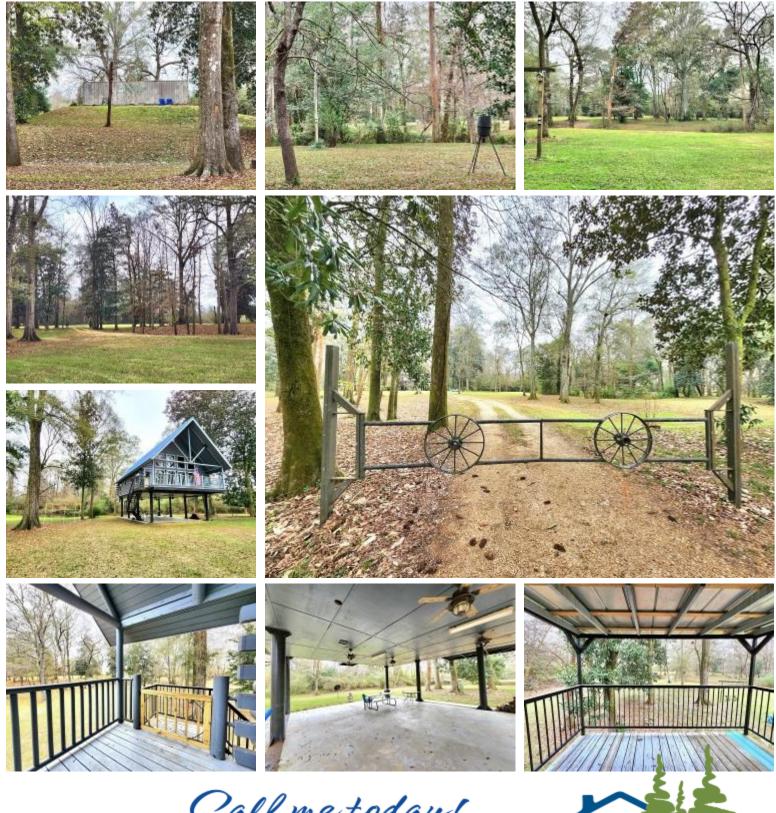

# 1104 Pike 93 N, McComb, MS 39648

WOW! This waterfront property in McComb, Pike County, Mississippi, consists of a cabin and 10± acres on the Bogue Chitto River! The sale includes furniture, appliances, and Cub Cadet Zero Turn Lawn Mower! The cabin was built on a steel frame and metal roof, so maintenance is low. The 1,411± sqft cabin is three bedrooms and three baths. The living room boasts huge windows to let plenty of natural light in through the cabin. The walls are heart pine and let off an ambiance that is sure to take the stress away! There are three entrances to the property, and the waterfront area could house campsites (multiple power poles and water spickets) to bring in additional income but far enough away that the cabin still has the secluded feeling! A boat ramp has been covered but could be uncovered for easy access to the river! The possibilities are endless with this property. You could build tiny homes along the river also as rentals. This property is currently being operated as a short term rental!