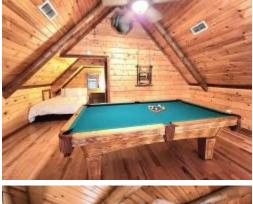

# 1104 Pike 93 N, McComb, MS 39648

WOW! This waterfront property in McComb, Pike County, Mississippi, consists of a cabin and 10± acres on the Bogue Chitto River! The sale includes furniture, appliances, and Cub Cadet Zero Turn Lawn Mower! The cabin was built on a steel frame and metal roof, so maintenance is low. The 1,411± sqft cabin is three bedrooms and three baths. The living room boasts huge windows to let plenty of natural light in through the cabin. The walls are heart pine and let off an ambiance that is sure to take the stress away! There are three entrances to the property, and the waterfront area could house campsites (multiple power poles and water spickets) to bring in additional income but far enough away that the cabin still has the secluded feeling! A boat ramp has been covered but could be uncovered for easy access to the river! The possibilities are endless with this property. You could build tiny homes along the river also as rentals. This property is currently being operated as a short term rental!