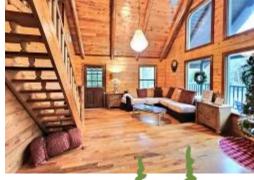

# 1104 Pike 93 N, McComb, MS 39648

WOW! This waterfront property in McComb, Pike County, Mississippi, consists of a cabin and 10± acres on the Bogue Chitto River! The sale includes furniture, appliances, and Cub Cadet Zero Turn Lawn Mower! The cabin was built on a steel frame and metal roof, so maintenance is low. The 1,411± sqft cabin is three bedrooms and three baths. The living room boasts huge windows to let plenty of natural light in through the cabin. The walls are heart pine and let off an ambiance that is sure to take the stress away! There are three entrances to the property, and the waterfront area could house campsites (multiple power poles and water spickets) to bring in additional income but far enough away that the cabin still has the secluded feeling! A boat ramp has been covered but could be uncovered for easy access to the river! The possibilities are endless with this property. You could build tiny homes along the river also as rentals. This property is currently being operated as a short term rental!