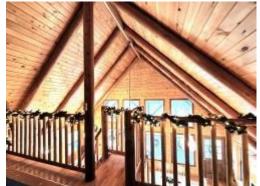

# 1104 Pike 93 N, McComb, MS 39648

WOW! This waterfront property in McComb, Pike County, Mississippi, consists of a cabin and 10± acres on the Bogue Chitto River! The sale includes furniture, appliances, and Cub Cadet Zero Turn Lawn Mower! The cabin was built on a steel frame and metal roof, so maintenance is low. The 1,411± sqft cabin is three bedrooms and three baths. The living room boasts huge windows to let plenty of natural light in through the cabin. The walls are heart pine and let off an ambiance that is sure to take the stress away! There are three entrances to the property, and the waterfront area could house campsites (multiple power poles and water spickets) to bring in additional income but far enough away that the cabin still has the secluded feeling! A boat ramp has been covered but could be uncovered for easy access to the river! The possibilities are endless with this property. You could build tiny homes along the river also as rentals. This property is currently being operated as a short term rental!