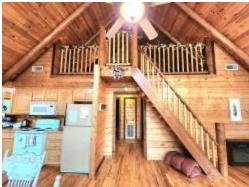

# 1104 Pike 93 N, McComb, MS 39648

WOW! This waterfront property in McComb, Pike County, Mississippi, consists of a cabin and 10± acres on the Bogue Chitto River! The sale includes furniture, appliances, and Cub Cadet Zero Turn Lawn Mower! The cabin was built on a steel frame and metal roof, so maintenance is low. The 1,411± sqft cabin is three bedrooms and three baths. The living room boasts huge windows to let plenty of natural light in through the cabin. The walls are heart pine and let off an ambiance that is sure to take the stress away! There are three entrances to the property, and the waterfront area could house campsites (multiple power poles and water spickets) to bring in additional income but far enough away that the cabin still has the secluded feeling! A boat ramp has been covered but could be uncovered for easy access to the river! The possibilities are endless with this property. You could build tiny homes along the river also as rentals. This property is currently being operated as a short term rental!