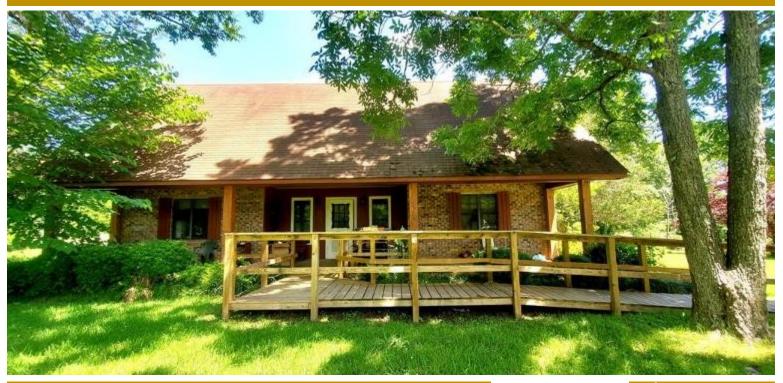

#### HOME ON 17.4± ACRES IN LINCOLN COUNTY, MS

#### 461 Highway 84W, Brookhaven, MS 39648

\$329,000

Wow! Take a look at this beautiful country home on 17.41± surveyed acres in Lincoln County, MS, minutes from town but so secluded. Drive down a quarter mile gated driveway, passing through gorgeous pastures and two cattle grates, and you are sure to enjoy the view! As you pull up to this home, you can feel the stress of the world wash away. Enjoy coffee on your front porch, overlooking the pastures and mature trees in the yard. Upon entering the home, you will find brick paver floors with a huge brick hearth and a wood burning fireplace with a blower. The kitchen has a vintage stove, pantry, and a separate breakfast area. The laundry room is so spacious with storage and a sink! There is a bedroom and bathroom downstairs. Upstairs you will find a large game room/playroom. Off of the game room are two bedrooms (with walk-in closets) and a huge bathroom. There is also a room that could be easily completed to make a 4th bedroom. The 17.41 ± acres consist of pasture land and approx. one acre of woods behind the home.