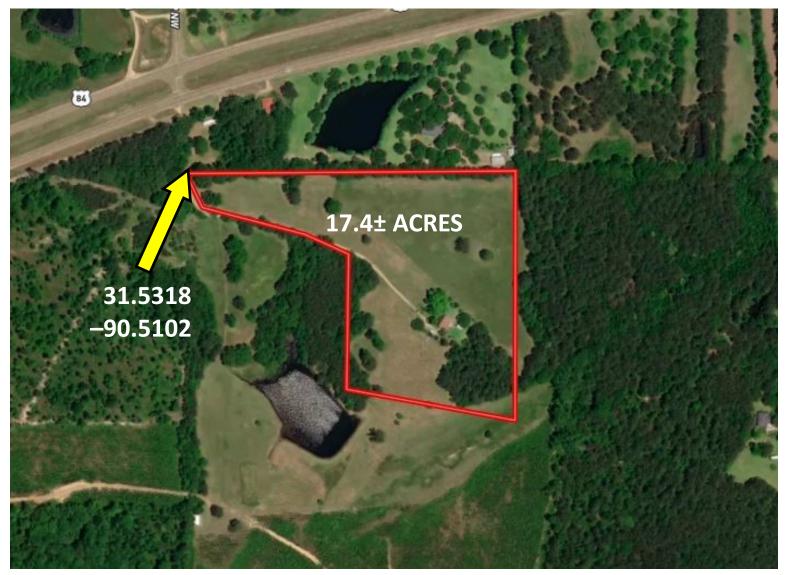

u> Take Exit 38 to merge onto US-84 W toward Natchez, in 3.7 miles, take a sharp left turn onto US-84 E, in 1.7 miles, the property will be located on the left.

Address: 461 US-84 Brookhaven, MS, 39601

[ JindReport

2011-2022



TRINITY WEBB, REALTOR \* Trinity@TomSmithHomes.com 601.990.5070 office | 769.218.7860 cell



TomSmithLandandHomes.com



Call me today!



TRINITY WEBB, REALTOR \* Trinity@TomSmithHomes.com 601.990.5070 office | 769.218.7860 cell



# TomSmithLandandHomes.com



Call me today!



TRINITY WEBB, REALTOR \* Trinity@TomSmithHomes.com 601.990.5070 office | 769.218.7860 cell



# TomSmithLandandHomes.com



Call me today!



TRINITY WEBB, REALTOR \* Trinity@TomSmithHomes.com 601.990.5070 office | 769.218.7860 cell



### TomSmithLandandHomes.com

#### **AERIAL MAP**



# **INTERACTIVE MAP**

Call me today!



TRINITY WEBB, REALTOR \* Trinity@TomSmithHomes.com 601.990.5070 office | 769.218.7860 cell



#### TomSmithLandandHomes.com

#### **OWNERSHIP MAP**



Call me today!



TRINITY WEBB, REALTOR \* Trinity@TomSmithHomes.com 601.990.5070 office | 769.218.7860 cell



### TomSmithLandandHomes.com

#### ΤΟΡΟ ΜΑΡ



Call me today!



TRINITY WEBB, REALTOR \* Trinity@TomSmithHomes.com 601.990.5070 office | 769.218.7860 cell



### TomSmithLandandHomes.com

#### **FLOOD MAP**



Call me today!



TRINITY WEBB, REALTOR \* Trinity@TomSmithHomes.com 601.990.5070 office | 769.218.7860 cell



### TomSmithLandandHomes.com

#### **SOIL MAP**



Call me today!



TRINITY WEBB, REALTOR \* Trinity@TomSmithHomes.com 601.990.5070 office | 769.218.7860 cell



### TomS