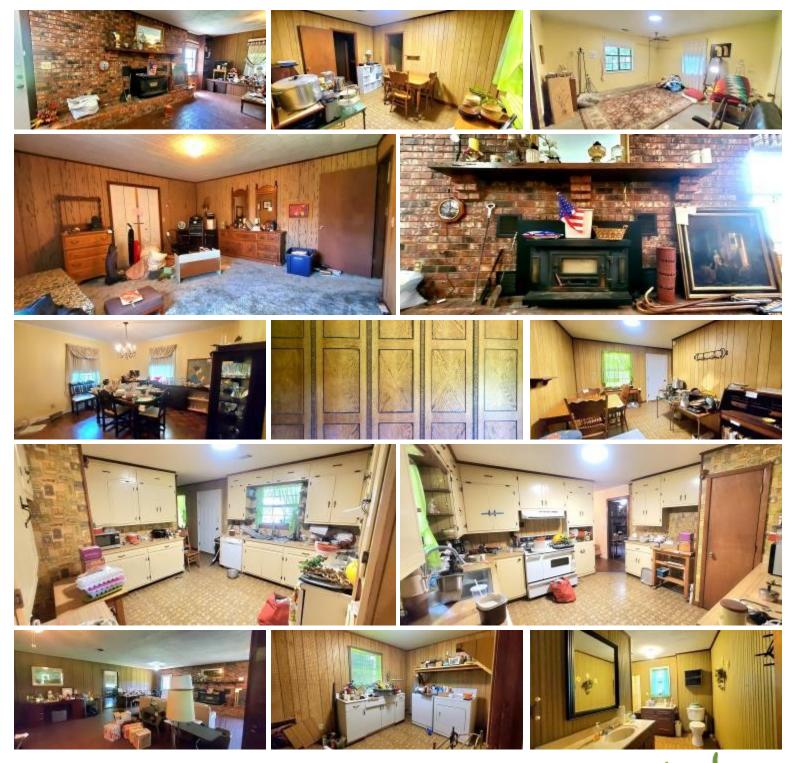

#### 461 Highway 84W, Brookhaven, MS 39648

\$329,000

Wow! Take a look at this beautiful country home on 17.41± surveyed acres in Lincoln County, MS, minutes from town but so secluded. Drive down a quarter mile gated driveway, passing through gorgeous pastures and two cattle grates, and you are sure to enjoy the view! As you pull up to this home, you can feel the stress of the world wash away. Enjoy coffee on your front porch, overlooking the pastures and mature trees in the yard. Upon entering the home, you will find brick paver floors with a huge brick hearth and a wood burning fireplace with a blower. The kitchen has a vintage stove, pantry, and a separate breakfast area. The laundry room is so spacious with storage and a sink! There is a bedroom and bathroom downstairs. Upstairs you will find a large game room/playroom. Off of the game room are two bedrooms (with walk-in closets) and a huge bathroom. There is also a room that could be easily completed to make a 4th bedroom. The 17.41 ± acres consist of pasture land and approx. one acre of woods behind the home.