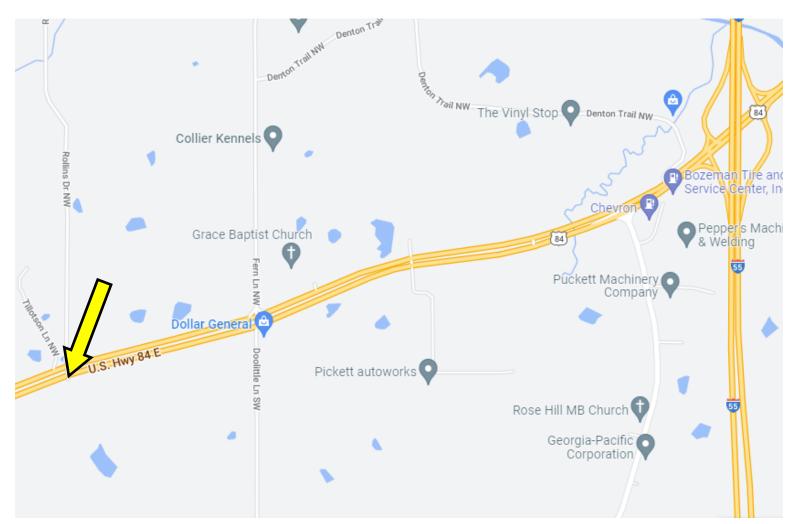

<u>Directions from I-55 N in Brookhaven, MS:</u> Take Exit 38 to merge onto US-84 W toward Natchez, in 3.7 miles, take a sharp left turn onto US-84 E, in 1.7 miles, the property will be located on the left.

#### **DIRECTIONAL MAP**

<u>Directions from I-55 N in Brookhaven, MS:</u> Take Exit 38 to merge onto US-84 W toward Natchez, in 3.7 miles, take a sharp left turn onto US-84 E, in 1.7 miles, the property will be located on the left.

Address: 461 US-84 Brookhaven, MS, 39601

Call me today!

TRINITY WEBB, REALTOR \* Trinity@TomSmithHomes.com 601.990.5070 office | 769.218.7860 cell