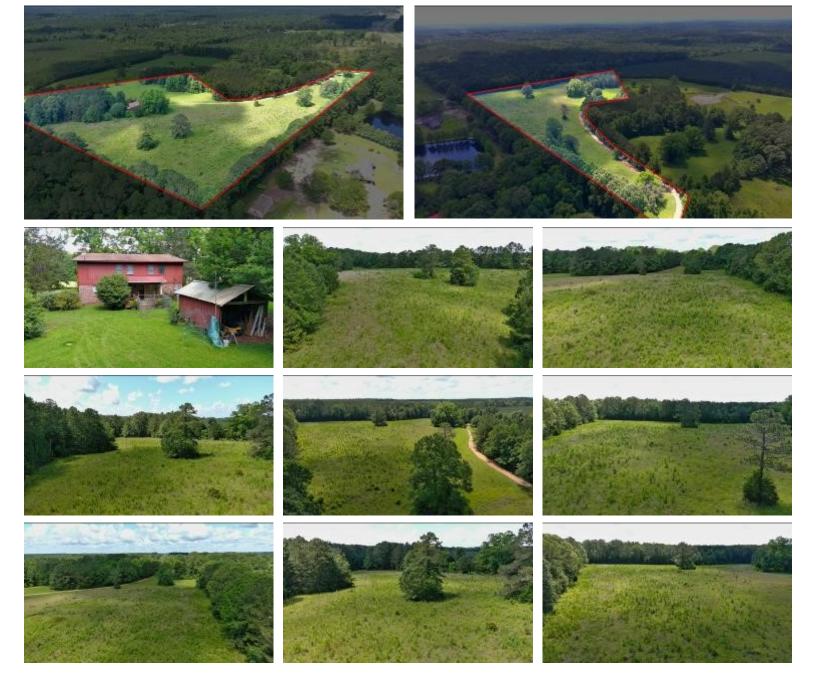

leted to make a 4th bedroom. The 17.41 ± acres consist of pasture land and approx. one acre of woods behind the home.

<u>Directions from I-55 N in Brookhaven, MS:</u> Take Exit 38 to merge onto US-84 W toward Natchez, in 3.7 miles, take a sharp left turn onto US-84 E, in 1.7 miles, the property will be located on the left.

Address: 461 US-84 Brookhaven, MS, 39601

[ JindReport

2011-2022



TRINITY WEBB, REALTOR \* Trinity@TomSmithHomes.com 601.990.5070 office | 769.218.7860 cell



TomSmithLandandHomes.com



Call me today!



TRINITY WEBB, REALTOR \* Trinity@TomSmithHomes.com 601.990.5070 office | 769.218.7860 cell



# TomSmithLandandHomes.com



Call me today!



TRINITY WEBB, REALTOR \* Trinity@TomSmithHomes.com 601.990.5070 office | 769.218.7860 cell



# TomSmithLandandHomes.com



Call me today!



TRINITY WEBB, REALTOR \* Trinity@TomSmithHomes.com 601.990.5070 office | 769.218.7860 cell



### TomSmithLandandHomes.com

#### **AERIAL MAP**



# **INTERACTIVE MAP**

Call me today!



TRINITY WEBB, REALTOR \* Trinity@TomSmithHomes.com 601.990.5070 office | 769.218.7860 cell



#### TomSmithLandandHomes.com

#### **OWNERSHIP MAP**



Call me today!



TRINITY WEBB, REALTOR \* Trinity@TomSmithHomes.com 601.990.5070 office | 769.218.7860 cell



### TomSmithLandandHomes.com

#### ΤΟΡΟ ΜΑΡ



Call me today!



TRINITY WEBB, REALTOR \* Trinity@TomSmithHomes.com 601.990.5070 office | 769.218.7860 cell



### TomSmithLandandHomes.com

#### **FLOOD MAP**



Call me today!



TRINITY WEBB, REALTOR \* Trinity@TomSmithHomes.com 601.990.5070 office | 769.218.7860 cell



### To