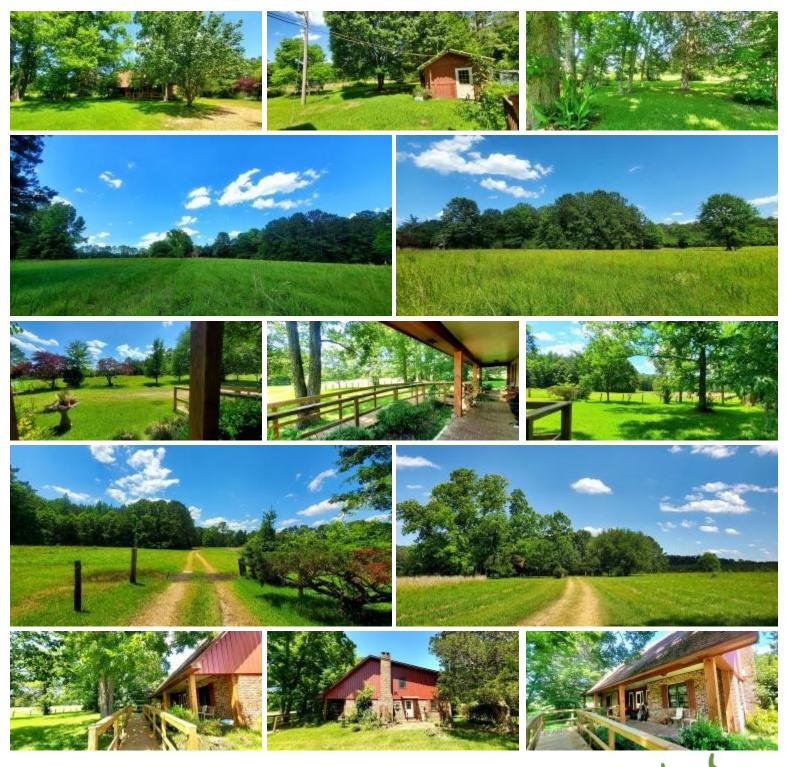

#### 461 Highway 84W, Brookhaven, MS 39648

\$329,000

Wow! Take a look at this beautiful country home on 17.41± surveyed acres in Lincoln County, MS, minutes from town but so secluded. Drive down a quarter mile gated driveway, passing through gorgeous pastures and two cattle grates, and you are sure to enjoy the view! As you pull up to this home, you can feel the stress of the world wash away. Enjoy coffee on your front porch, overlooking the pastures and mature trees in the yard. Upon entering the home, you will find brick paver floors with a huge brick hearth and a wood burning fireplace with a blower. The kitchen has a vintage stove, pantry, and a separate breakfast area. The laundry room is so spacious with storage and a sink! There is a bedroom and bathroom downstairs. Upstairs you will find a large game room/playroom. Off of the game room are two bedrooms (with walk-in closets) and a huge bathroom. There is also a room that could be easily completed to make a 4th bedroom. The 17.41 ± acres consist of pasture land and approx. one acre of woods behind the home.