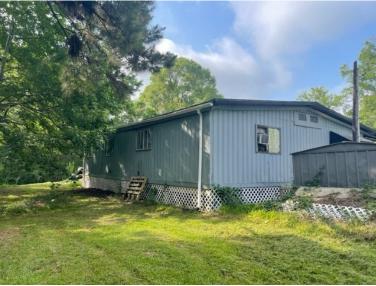

# INCOME PRODUCING DUPLEX ON 1± ACRES IN PEARL RIVER COUNTY, MS

This income producing property is located at 3047 Jackson Landing Rd, Picayune, MS, in Pearl River County. This property is a duplex, and both sides are currently being rented. The duplex sits on 1± acres and features a privacy fence and two driveways. The units of the duplex are both two bedrooms and one bath. The property is located less than 50 miles from New Orleans, LA, and the Mississippi Gulf Coast.