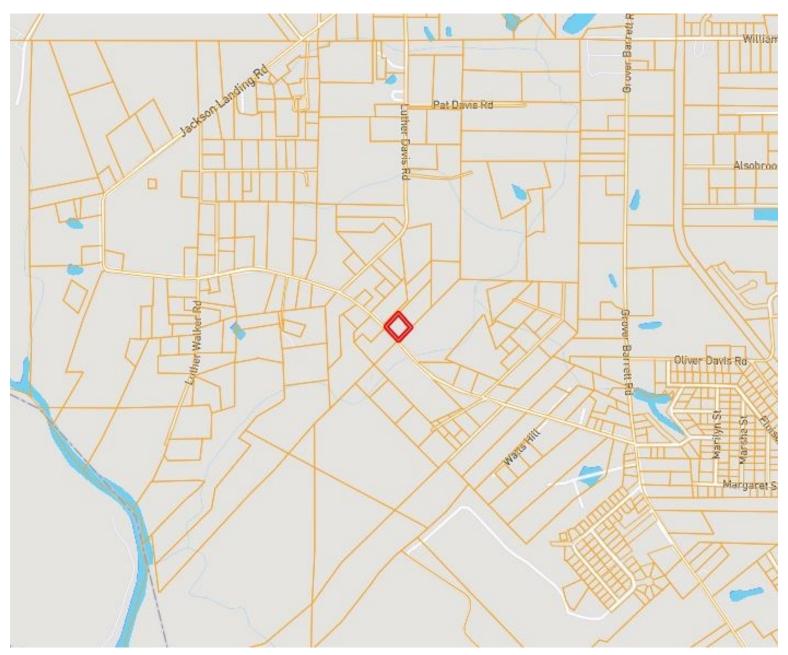

ontinue straight onto Jackson Landing Rd, in 1.6 miles, turn left onto Luther Davis Rd, in .8 miles, turn left onto Jackson Landing Rd, in .1 miles, the property will be on the left.

Address: 3047 Jackson Landing Rd, Picayune, MS 39466



# Call me today!

TARA WALKER SMITH, REALTOR® Tara@TomSmithHomes.com 601.990.5070 office | 601.407.4315 cell





















# Call me today!

TARA WALKER SMITH, REALTOR® Tara@TomSmithHomes.com 601.990.5070 office | 601.407.4315 cell





















# Call me today!

TARA WALKER SMITH, REALTOR Tara@TomSmithHomes.com
601.990.5070 office | 601.407.4315 cell





### **Aerial Map**



## **INTERACTIVE MAP**

## Call me today!

**TARA WALKER SMITH, REALTOR®**Tara@TomSmithHomes.com
601.990.5070 office | 601.407.4315 cell





### **Ownership Map**



# Call me today!



601.990.5070 **office** | 601.407.4315 **cell** 





### Flood Map



# Call me today!

**TARA WALKER SMITH, REALTOR®**Tara@TomSmithHomes.com
601.990.5070 office | 601.407.4315 cell





#### **Directional Map**



<u>Directions from the intersection of Goodyear BLVD and US-11 in Picayune, MS:</u> Travel south on US-11S, in .6 miles, turn right onto Bruce St, in .5 miles, continue straight onto Jackson Landing Rd, in 1.6 miles, turn left onto Luther Davis Rd, in .8 miles, turn left onto Jackson Landing Rd, in .1 miles, the property will be on the left.

Address: 3047 Jackson Landing Rd, Picayune, MS 39466



TARA WALKER SMITH, REALTOR® Tara@TomSmithHomes.com 601.990.5070 office | 601.407.4315 cell