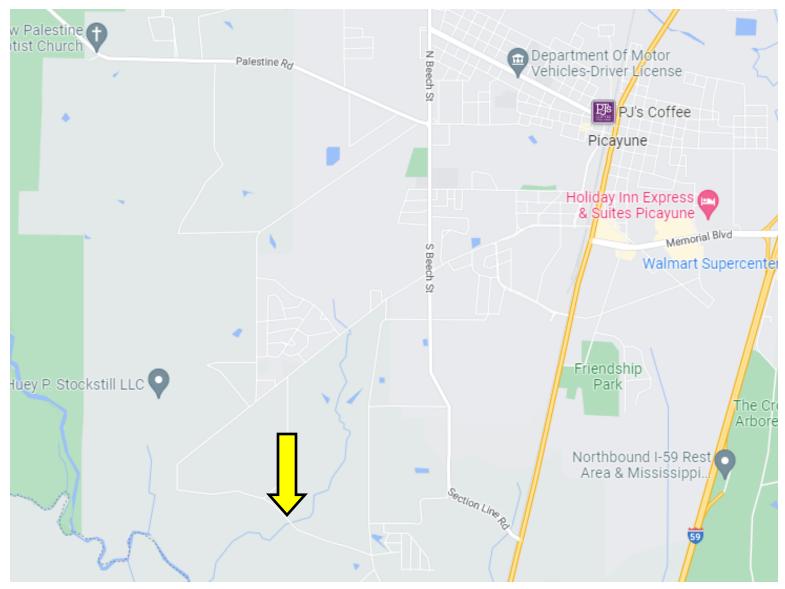

#### **Directional Map**

<u>Directions from the intersection of Goodyear BLVD and US-11 in Picayune, MS:</u> Travel south on US-11S, in .6 miles, turn right onto Bruce St, in .5 miles, continue straight onto Jackson Landing Rd, in 1.6 miles, turn left onto Luther Davis Rd, in .8 miles, turn left onto Jackson Landing Rd, in .1 miles, the property will be on the left.

<u>Directions from the intersection of Goodyear BLVD and US-11 in Picayune, MS:</u> Travel south on US-11S, in .6 miles, turn right onto Bruce St, in .5 miles, continue straight onto Jackson Landing Rd, in 1.6 miles, turn left onto Luther Davis Rd, in .8 miles, turn left onto Jackson Landing Rd, in .1 miles, the property will be on the left.