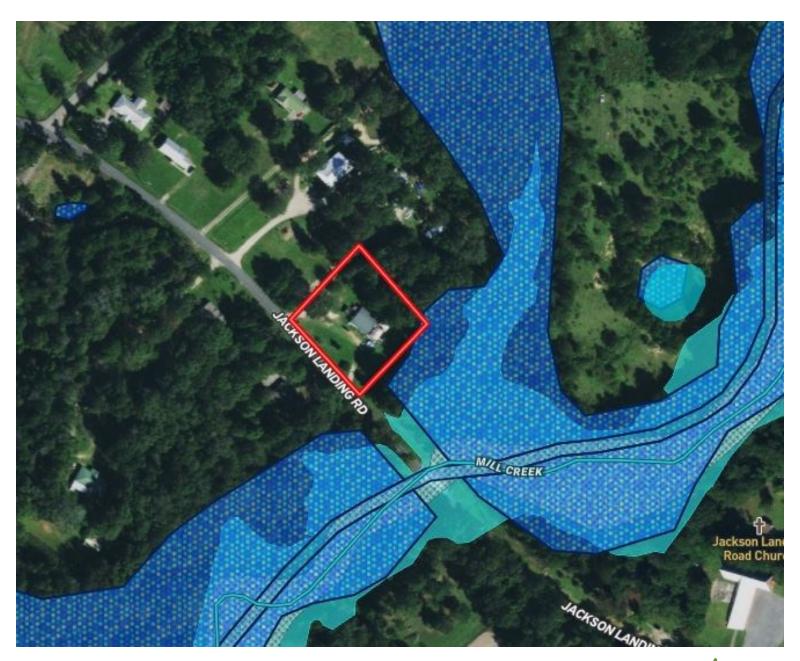

.8 miles, turn left onto Jackson Landing Rd, in .1 miles, the property will be on the left.

Address: 3047 Jackson Landing Rd, Picayune, MS 39466



# Call me today!

TARA WALKER SMITH, REALTOR® Tara@TomSmithHomes.com 601.990.5070 office | 601.407.4315 cell





















# Call me today!

TARA WALKER SMITH, REALTOR® Tara@TomSmithHomes.com 601.990.5070 office | 601.407.4315 cell





















# Call me today!

TARA WALKER SMITH, REALTOR Tara@TomSmithHomes.com
601.990.5070 office | 601.407.4315 cell





### **Aerial Map**



## **INTERACTIVE MAP**

## Call me today!

**TARA WALKER SMITH, REALTOR®**Tara@TomSmithHomes.com
601.990.5070 office | 601.407.4315 cell





### **Ownership Map**



# Call me today!



601.990.5070 **office** | 601.407.4315 **cell** 





### Flood Map



# Call me today!

**TARA WALKER SMITH, REALTOR®**Tara@TomSmithHomes.com
601.990.5070 office | 601.407.4315 cell





#### **Directional Map**



<u>Directions from the intersection of Goodyear BLVD and US-11 in Picayune, MS:</u> Travel south on US-11S, in .6 miles, turn right onto Bruce St, in .5 miles, continue straight onto Jackson Landing Rd, in 1.6 miles, turn left onto Luther Davis Rd, in .8 miles, turn left onto Jackson Landing Rd, in .1 miles, the property will be on the left.

Address: 3047 Jackson Landing Rd, Picayune, MS 39466



TARA WALKER SMITH, REALTOR® Tara@TomSmithHomes.com 601.990.5070 office | 601.407.4315 cell