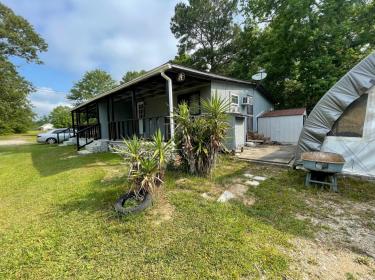

# INCOME PRODUCING DUPLEX ON 1± ACRES IN PEARL RIVER COUNTY, MS

This income producing property is located at 3047 Jackson Landing Rd, Picayune, MS, in Pearl River County. This property is a duplex, and both sides are currently being rented. The duplex sits on 1± acres and features a privacy fence and two driveways. The units of the duplex are both two bedrooms and one bath. The property is located less than 50 miles from New Orleans, LA, and the Mississippi Gulf Coast.