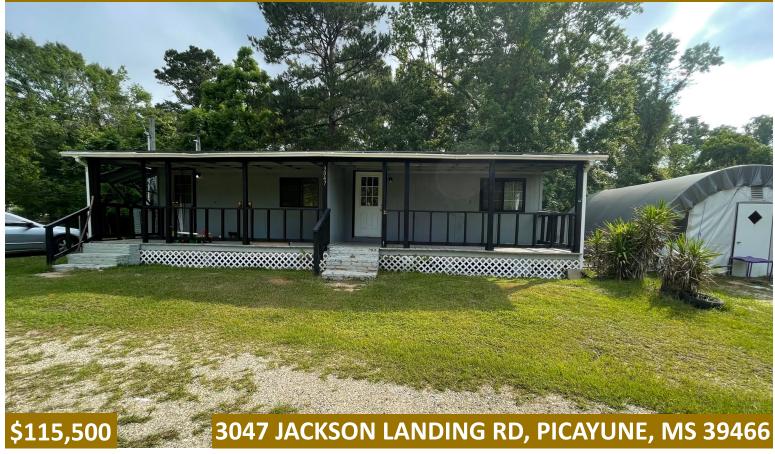

# INCOME PRODUCING DUPLEX ON 1± ACRES IN PEARL RIVER COUNTY, MS

This income producing property is located at 3047 Jackson Landing Rd, Picayune, MS, in Pearl River County. This property is a duplex, and both sides are currently being rented. The duplex sits on 1± acres and features a privacy fence and two driveways. The units of the duplex are both two bedrooms and one bath. The property is located less than 50 miles from New Orleans, LA, and the Mississippi Gulf Coast.

Address: 3047 Jackson Landing Rd, Picayune, MS 39466