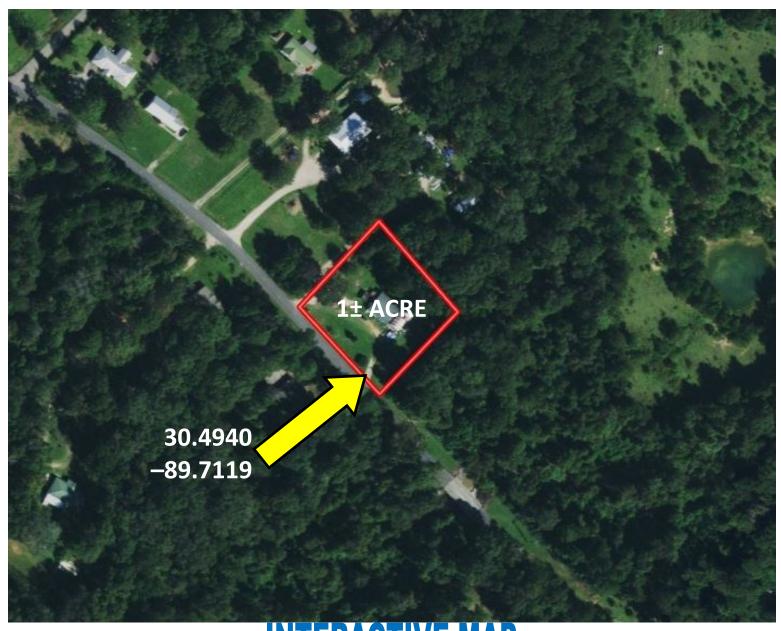

ast.

<u>Directions from the intersection of Goodyear BLVD and US-11 in Picayune, MS:</u> Travel south on US-11S, in .6 miles, turn right onto Bruce St, in .5 miles, continue straight onto Jackson Landing Rd, in 1.6 miles, turn left onto Luther Davis Rd, in .8 miles, turn left onto Jackson Landing Rd, in .1 miles, the property will be on the left.

Address: 3047 Jackson Landing Rd, Picayune, MS 39466



# Call me today!

TARA WALKER SMITH, REALTOR® Tara@TomSmithHomes.com 601.990.5070 office | 601.407.4315 cell





















# Call me today!

TARA WALKER SMITH, REALTOR® Tara@TomSmithHomes.com 601.990.5070 office | 601.407.4315 cell





















# Call me today!

TARA WALKER SMITH, REALTOR Tara@TomSmithHomes.com
601.990.5070 office | 601.407.4315 cell





### **Aerial Map**



## **INTERACTIVE MAP**

## Call me today!

**TARA WALKER SMITH, REALTOR®**Tara@TomSmithHomes.com
601.990.5070 office | 601.407.4315 cell





### **Ownership Map**



# Call me today!



601.990.5070 **office** | 601.407.4315 **cell** 





### Flood Map



# Call me today!

**TARA WALKER SMITH, REALTOR®**Tara@TomSmithHomes.com
601.990.5070 office | 601.407.4315 cell





#### **Directional Map**



<u>Directions from the intersection of Goodyear BLVD and US-11 in Picayune, MS:</u> Travel south on US-11S, in .6 miles, turn right onto Bruce St, in .5 miles, continue straight onto Jackson Landing Rd, in 1.6 miles, turn left onto Luther Davis Rd, in .8 miles, turn left onto Jackson Landing Rd, in .1 miles, the property will be on the left.

Address: 3047 Jackson Landing Rd, Picayune, MS 394