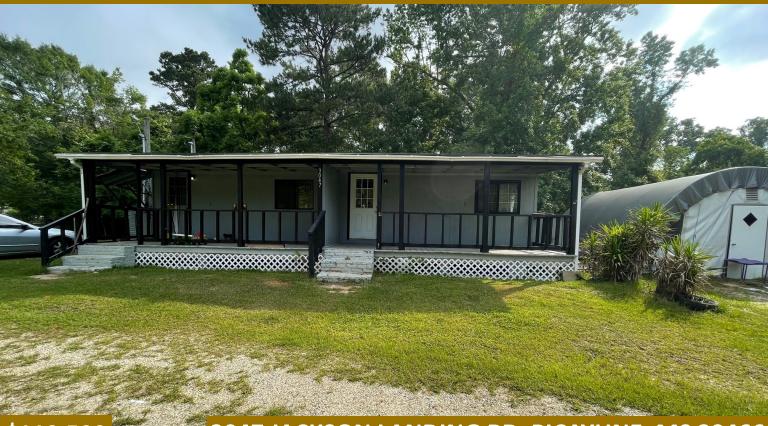

# INCOME PRODUCING DUPLEX ON 1± ACRES IN PEARL RIVER COUNTY, MS

#### \$119,500 3047 JACKSON LANDING RD, PICAYUNE, MS 39466

This income producing property is located at 3047 Jackson Landing Rd, Picayune, MS, in Pearl River County. This property is a duplex, and both sides are currently being rented. The duplex sits on 1± acres and features a privacy fence and two driveways. The units of the duplex are both two bedrooms and one bath. The property is located less than 50 miles from New Orleans, LA, and the Mississippi Gulf Coast.