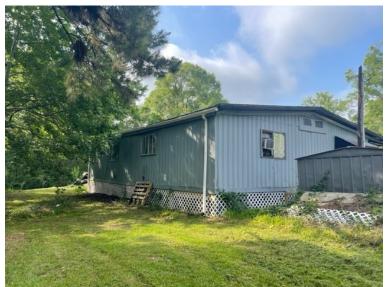

#### \$119,500 3047 JACKSON LANDING RD, PICAYUNE, MS 39466

This income producing property is located at 3047 Jackson Landing Rd, Picayune, MS, in Pearl River County. This property is a duplex, and both sides are currently being rented. The duplex sits on 1± acres and features a privacy fence and two driveways. The units of the duplex are both two bedrooms and one bath. The property is located less than 50 miles from New Orleans, LA, and the Mississippi Gulf Coast.