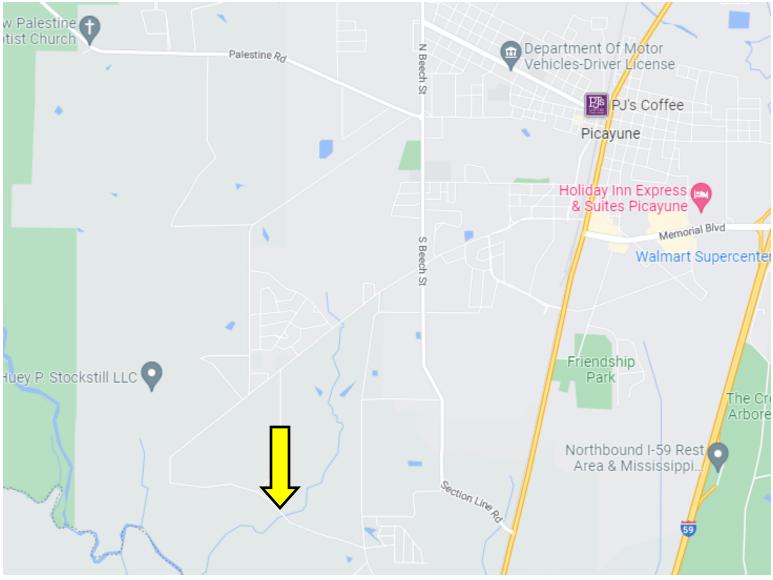

<u>Directions from the intersection of Goodyear BLVD and US-11 in Picayune, MS:</u> Travel south on US-11S, in .6 miles, turn right onto Bruce St, in .5 miles, continue straight onto Jackson Landing Rd, in 1.6 miles, turn left onto Luther Davis Rd, in .8 miles, turn left onto Jackson Landing Rd, in .1 miles, the property will be on the left.

### **Directional Map**

<u>Directions from the intersection of Goodyear BLVD and US-11 in Picayune, MS:</u> Travel south on US-11S, in .6 miles, turn right onto Bruce St, in .5 miles, continue straight onto Jackson Landing Rd, in 1.6 miles, turn left onto Luther Davis Rd, in .8 miles, turn left onto Jackson Landing Rd, in .1 miles, the property will be on the left.