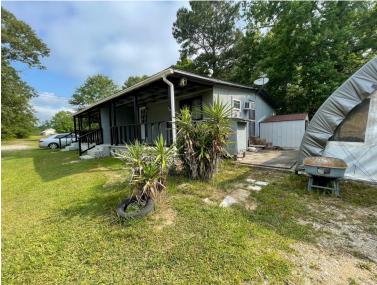

#### \$119,500 3047 JACKSON LANDING RD, PICAYUNE, MS 39466

This income producing property is located at 3047 Jackson Landing Rd, Picayune, MS, in Pearl River County. This property is a duplex, and both sides are currently being rented. The duplex sits on 1± acres and features a privacy fence and two driveways. The units of the duplex are both two bedrooms and one bath. The property is located less than 50 miles from New Orleans, LA, and the Mississippi Gulf Coast.