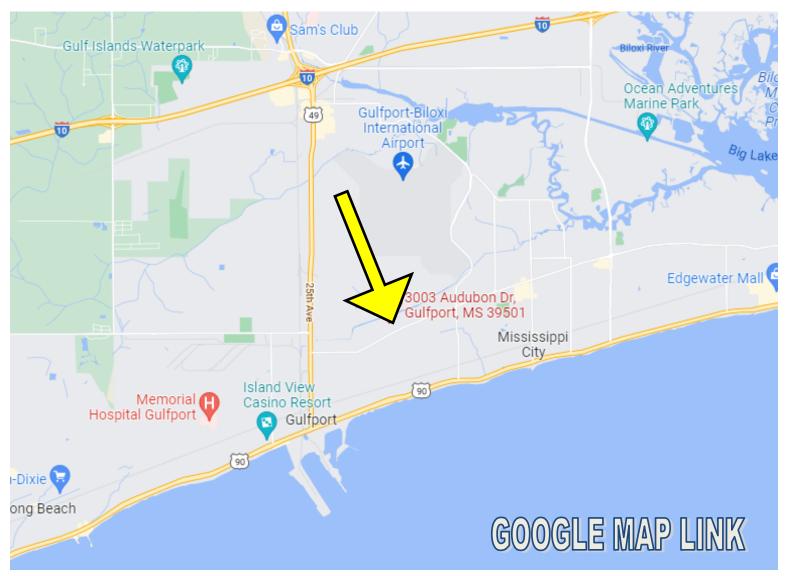

## **Directional Map**

<u>Directions from the intersection of US-49 and US-90 in Gulfport, MS:</u> Travel north on US-49N, in 1 mile, turn right onto 25th St/Pass Rd, in 1.3 miles, take a sharp left onto 29th St, in .2 miles, turn right onto Audubon Dr, the property will be on the left in 371 feet.

<u>Directions from the intersection of US-49 and US-90 in Gulfport, MS:</u> Travel north on US-49N, in 1 mile, turn right onto 25th St/Pass Rd, in 1.3 miles, take a sharp left onto 29th St, in .2 miles, turn right onto Audubon Dr, the property will be on the left in 371 feet.

Address: 3003 Audubon Dr, Gulfport, MS 39501