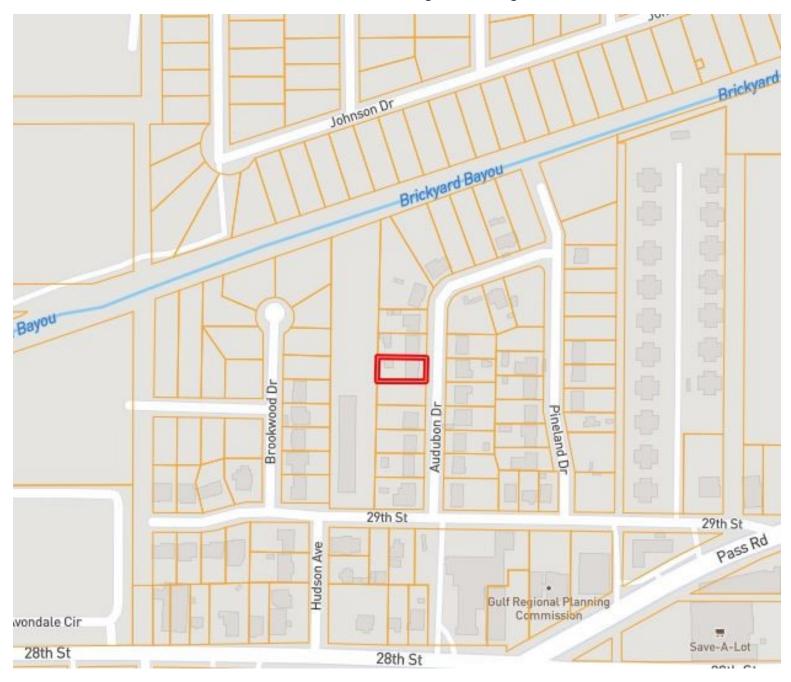

49N, in 1 mile, turn right onto 25th St/Pass Rd, in 1.3 miles, take a sharp left onto 29th St, in .2 miles, turn right onto Audubon Dr, the property will be on the left in 371 feet.

Address: 3003 Audubon Dr, Gulfport, MS 39501



# Call me today!

TARA WALKER SMITH, REALTOR® Tara@TomSmithHomes.com 601.990.5070 office | 601.407.4315 cell





















# Call me today!

#### TARA WALKER SMITH, REALTOR® Tara@TomSmithHomes.com 601.990.5070 office | 601.407.4315 cell























# Call me today!

#### TARA WALKER SMITH, REALTOR® Tara@TomSmithHomes.com 601.990.5070 office | 601.407.4315 cell





## **Aerial Map**



# **INTERACTIVE MAP**

# Call me today!

**TARA WALKER SMITH, REALTOR®**Tara@TomSmithHomes.com
601.990.5070 office | 601.407.4315 cell





## **Ownership Map**



# Call me today!

### TARA WALKER SMITH, REALTOR®

Tara@TomSmithHomes.com 601.990.5070 **office** | 601.407.4315 **cell** 





## **Directional Map**



<u>Directions from the intersection of US-49 and US-90 in Gulfport, MS:</u> Travel north on US-49N, in 1 mile, turn right onto 25th St/Pass Rd, in 1.3 miles, take a sharp left onto 29th St, in .2 miles, turn right onto Audubon Dr, the property will be on the left in 371 feet.

Address: 3003 Audubon Dr, Gulfport, MS 39501

# Call me today!

**TARA WALKER SMITH, REALTOR®**Tara@TomSmithHomes.com
601.990.5070 office | 601.407.4315 cell