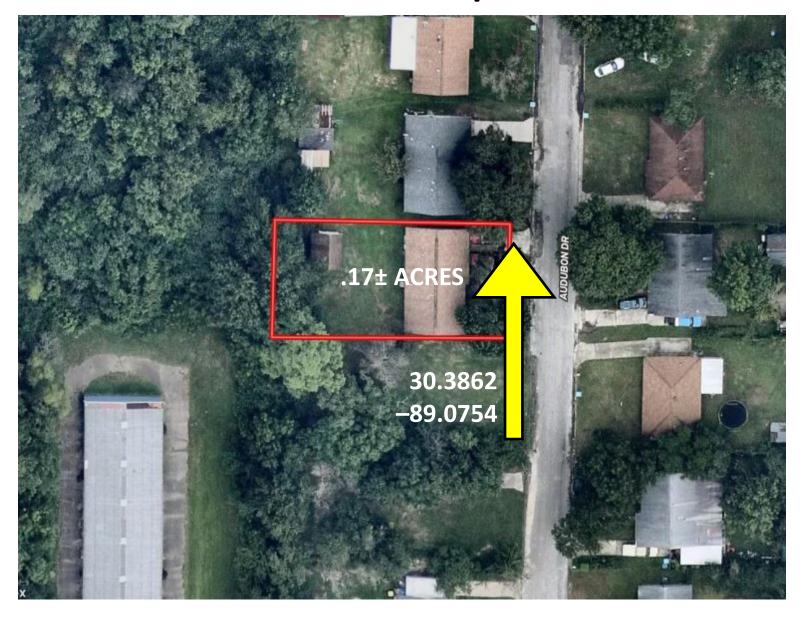

## **Aerial Map**

#### 3003 AUDUBON DR, GULFPORT, MS

\$140,000

This three bedroom, one and a half bath, 1,343sqft home is located on a quiet street in Gulfport, MS, in Harrison County. The home sits on a .17± acre lot and is less than 5 miles to I-10 and 1.5 miles from the beach. So if you are looking for convenience to all the MS Gulf Coast has to offer, this is the home for you. It is located near casinos, shopping, dinning, boating, fishing and so much more!