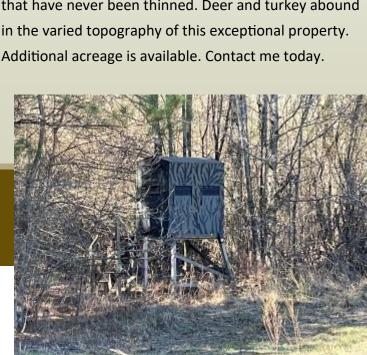

Call me today!

Steve Martens , Land Realtor® Steve@TomSmithLand.com (601) 573 - 2962 cell | (601) 898 - 2772 office

112 Village Blvd. | Madison, MS 39110

LAND

Are you looking to benefit from a previous land owner's careful planning and strategic land management? Now is your chance! This 209+/- acres in Pickens, MS has been meticulously maintained with road systems and food plots in place. With road frontage, available utilities, potential lake sites, and multiple cabin sites, this property is ready for you to build your dream home or hunter's haven. There is great investment potential with approximately 25 acres of 25 year pines, 10 acres of mixed hardwoods, 10 acres of large food plots and roads, and the balance in 15-16 year old pines that have never been thinned. Deer and turkey abound in the varied topography of this exceptional property. Additional acreage is available. Contact me today.