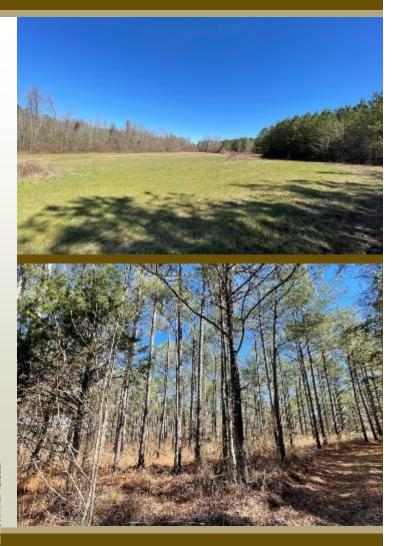

Call me today!

Steve Martens , Land Realtor® Steve@TomSmithLand.com (601) 573 - 2962 cell | (601) 898 - 2772 office

112 Village Blvd. | Madison, MS 39110

LAND

Are you looking to benefit from a previous land owner's careful planning and strategic land management? Now is your chance! This 209+/- acres in Pickens, MS has been meticulously maintained with road systems and food plots in place. With road frontage, available utilities, potential lake sites, and multiple cabin sites, this property is ready for you to build your dream home or hunter's haven. There is great investment potential with approximately 25 acres of 25 year pines, 10 acres of mixed hardwoods, 10 acres of large food plots and roads, and the balance in 15-16 year old pines that have never been thinned. Deer and turkey abound in the varied topography of this exceptional property. Additional acreage is available. Contact me today.