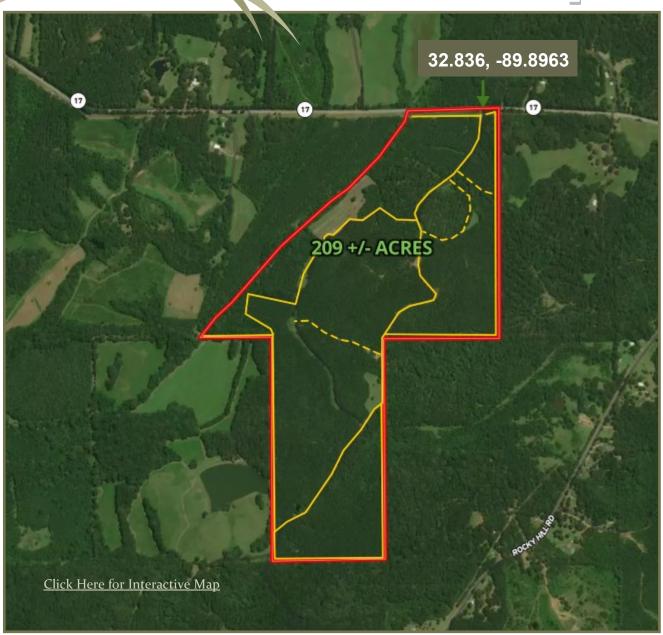

### Aerial Map

Call me today!

Steve Martens , Land Realtor®
Steve@TomSmithLand.com
(601) 573 - 2962 cell | (601) 898 - 2772 office
112 Village Blvd. | Madison, MS 39110

2011-2022

Call me today!

Steve Martens , Land Realtor® Steve@TomSmithLand.com (601) 573 - 2962 cell | (601) 898 - 2772 office

112 Village Blvd. | Madison, MS 39110

LAND

Are you looking to benefit from a previous land owner's careful planning and strategic land management? Now is your chance! This 209+/- acres in Pickens, MS has been meticulously maintained with road systems and food plots in place. With road frontage, available utilities, potential lake sites, and multiple cabin sites, this property is ready for you to build your dream home or hunter's haven. There is great investment potential with approximately 25 acres of 25 year pines, 10 acres of mixed hardwoods, 10 acres of large food plots and roads, and the balance in 15-16 year old pines that have never been thinned. Deer and turkey abound in the varied topography of this exceptional property. Additional acreage is available. Contact me today.