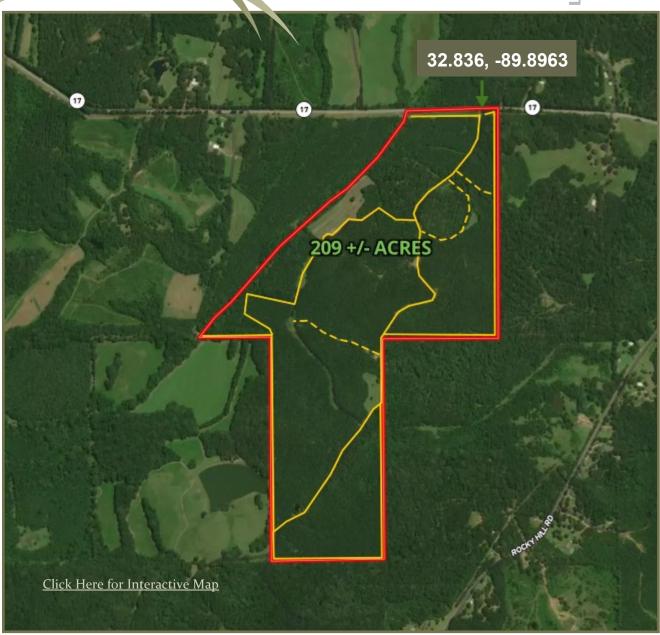

ts and roads, and the balance in 15-16 year old pines that have never been thinned. Deer and turkey abound in the varied topography of this exceptional property. Additional acreage is available. Contact me today.





\$574,750





Tom Shith LAND AND HOMES
Expect More. Get More.

Steve Martens , Land Realtor®
Steve@TomSmithLand.com

(601) 573 - 2962 cell | (601) 898 - 2772 office

112 Village Blvd. | Madison, MS 39110









Call me today!

Steve Martens, Land Realtor® Steve@TomSmithLand.com (601) 573 - 2962 cell | (601) 898 - 2772 office 112 Village Blvd. | Madison, MS 39110





# Trail Gam Pics

















Call me today!

Steve Martens , Land Realtor®
Steve@TomSmithLand.com
(601) 573 - 2962 cell | (601) 898 - 2772 office
112 Village Blvd. | Madison, MS 39110





## Aerial Map





# Call me today!

Steve Martens , Land Realtor®
Steve@TomSmithLand.com
(601) 573 - 2962 cell | (601) 898 - 2772 office
112 Village Blvd. | Madison, MS 39110





### Ownership Map





Call me today!

Steve Martens, Land Realtor® Steve@TomSmithLand.com (601) 573 - 2962 cell | (601) 898 - 2772 office 112 Village Blvd. | Madison, MS 39110





### Topo Map





Call me today!

Steve Martens , Land Realtor®
Steve@TomSmithLand.com

(601) 573 - 2962 cell | (601) 898 - 2772 office

112 Village Blvd. | Madison, MS 39110





# Soil Map





Call me today!

Steve Martens , Land Realtor®
Steve@TomSmithLand.com

(601) 573 - 2962 cell | (601) 898 - 2772 office 112 Village Blvd. | Madison, MS 39110 ≥





# Directional Map



**Directions:** From Jackson, follow I-55N to MS 16. Take Exit 124. Afte