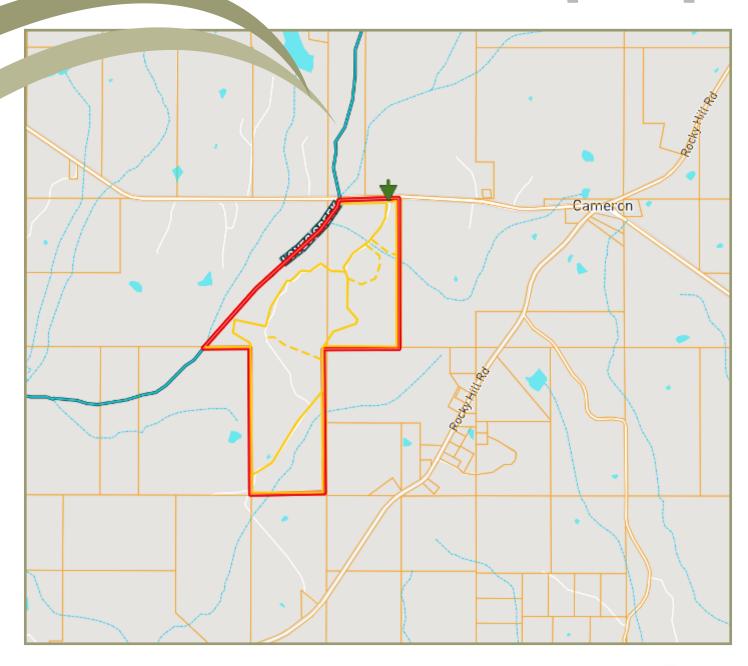

# Directional Map

**Directions:** From Jackson, follow I-55N to MS 16. Take Exit 124. After merging onto 16E, turn left on Davis Crossing Road. After 3.7 miles, turn left on Hwy 51. Drive 11 miles, and turn right on MS-17S. Drive approximately 4 miles, and the property will be on your right.