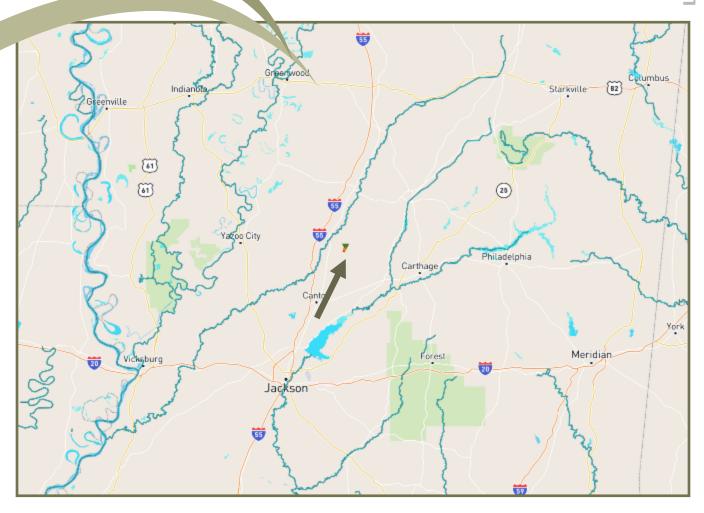

# Directional Map

**Directions:** From Jackson, follow I-55N to MS 16. Take Exit 124. After merging onto 16E, turn left on Davis Crossing Road. After 3.7 miles, turn left on Hwy 51. Drive 11 miles, and turn right on MS-17S. Drive approximately 4 miles, and the property will be on your right.