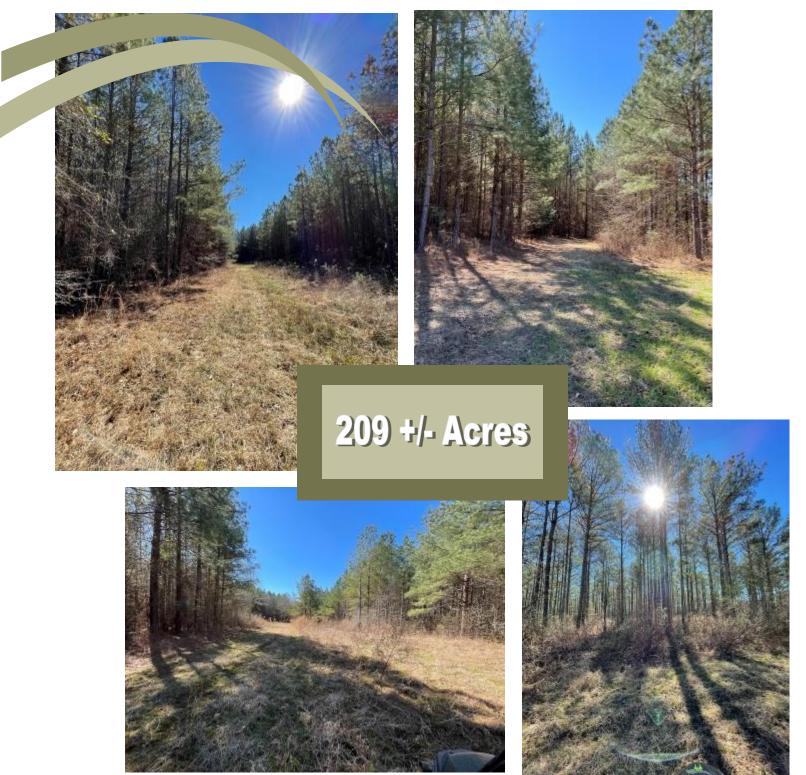

# Call me today

Steve Martens, Land Realtor® Steve@TomSmithLand.com (601) 573 - 2962 cell | (601) 898 - 2772 office 112 Village Blvd. | Madison, MS 39110

Are you looking to benefit from a previous land owner's careful planning and strategic land management? Now is your chance! This 209+/- acres in Pickens, MS has been meticulously maintained with road systems and food plots in place. With road frontage, available utilities, potential lake sites, and multiple cabin sites, this property is ready for you to build your dream home or hunter's haven. There is great investment potential with approximately 25 acres of 25 year pines, 10 acres of mixed hardwoods, 10 acres of large food plots and roads, and the balance in 15-16 year old pines that have never been thinned. Deer and turkey abound in the varied topography of this exceptional property. Additional acreage is available. Contact me today.