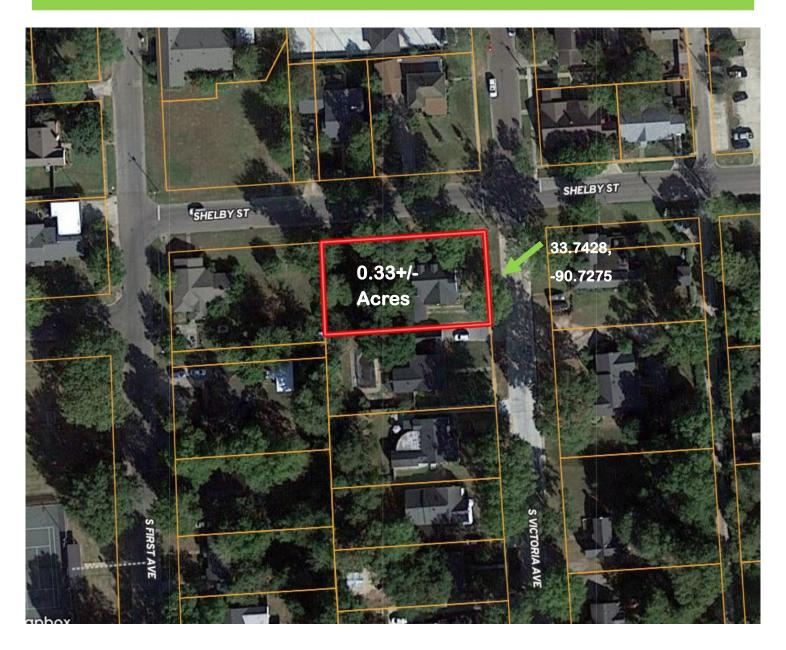

## **AERIAL MAP**

## **OWNERSHIP MAP**

TRACEY BELL, MANAGING BROKER
Tracey@TomSmithLand.com
662.441.2500 office | 662.719.4720 cell

## DIRECTIONAL MAP

204 S. Victoria Ave. Cleveland, MS 38732

<u>Directions from the intersection of Hwy 8 and Hwy 61 Cleveland, MS:</u> Travel West on Hwy 8 for 0.7 miles. Turn left onto N. Victoria Ave, in 0.3 miles the destination is on the right.