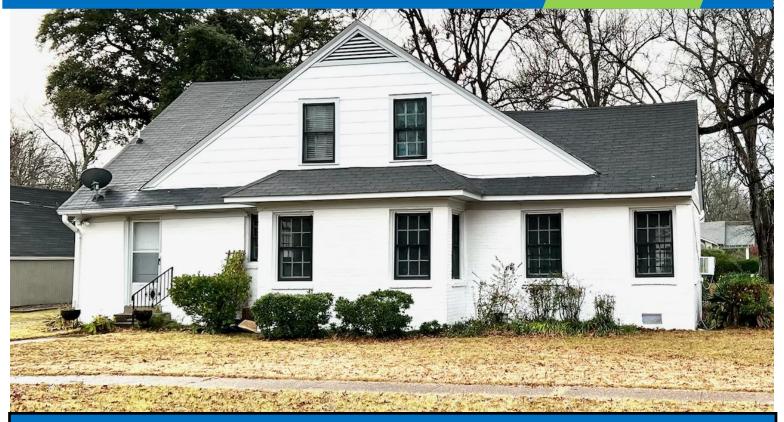

#### 204 South Victoria Avenue, Cleveland, MS

\$159,500

This five bedroom, two bath home was built in 1946 in Bolivar, County. You will find a cozy den with a gas fireplace and gorgeous wood floors. The home features a den that is open to the dining room, and there is a nice enclosed sunporch. There are two bedrooms and one bath downstairs and three bedrooms and one bath upstairs. There are two separate carports and an amazing front porch. The kitchen has a new stainless steel gas range and dishwasher. Call today for your private showing!