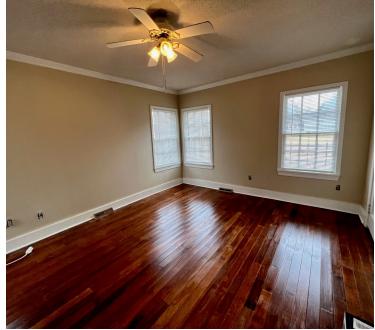

#### 204 South Victoria Avenue, Cleveland, MS

\$159,500

This five bedroom, two bath home was built in 1946 in Bolivar, County. You will find a cozy den with a gas fireplace and gorgeous wood floors. The home features a den that is open to the dining room, and there is a nice enclosed sunporch. There are two bedrooms and one bath downstairs and three bedrooms and one bath upstairs. There are two separate carports and an amazing front porch. The kitchen has a new stainless steel gas range and dishwasher. Call today for your private showing!