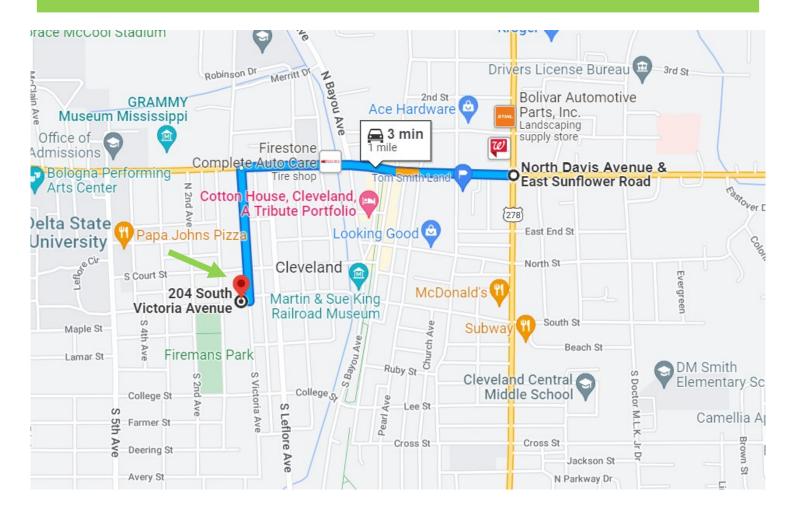

<u>Directions from the intersection of Hwy 8 and Hwy 61 Cleveland, MS:</u> Travel West on Hwy 8 for 0.7 miles. Turn left onto N. Victoria Ave. In 0.3 miles, the destination is on the right.

## DIRECTIONAL MAP

204 S. Victoria Ave. Cleveland, MS 38732

<u>Directions from the intersection of Hwy 8 and Hwy 61 Cleveland, MS:</u> Travel West on Hwy 8 for 0.7 miles. Turn left onto N. Victoria Ave, in 0.3 miles the destination is on the right.