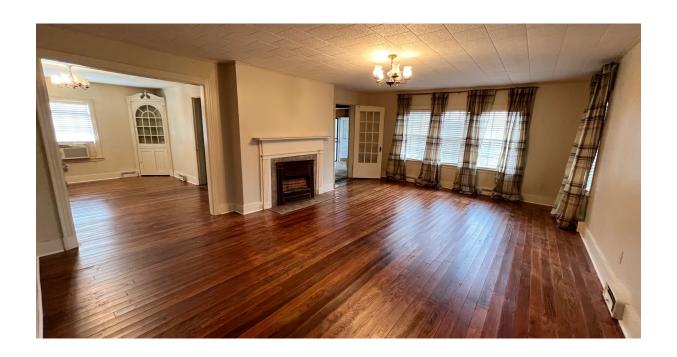

#### 204 South Victoria Avenue, Cleveland, MS

\$159,500

This five bedroom, two bath home was built in 1946 in Bolivar, County. You will find a cozy den with a gas fireplace and gorgeous wood floors. The home features a den that is open to the dining room, and there is a nice enclosed sunporch. There are two bedrooms and one bath downstairs and three bedrooms and one bath upstairs. There are two separate carports and an amazing front porch. The kitchen has a new stainless steel gas range and dishwasher. Call today for your private showing!