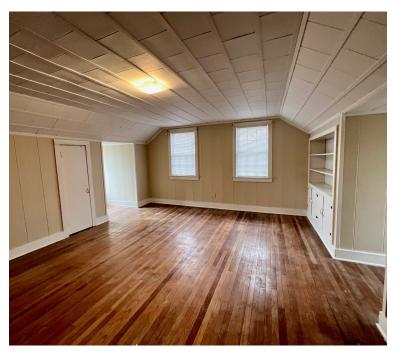

#### 204 South Victoria Avenue, Cleveland, MS

\$159,500

This five bedroom, two bath home was built in 1946 in Bolivar, County. You will find a cozy den with a gas fireplace and gorgeous wood floors. The home features a den that is open to the dining room, and there is a nice enclosed sunporch. There are two bedrooms and one bath downstairs and three bedrooms and one bath upstairs. There are two separate carports and an amazing front porch. The kitchen has a new stainless steel gas range and dishwasher. Call today for your private showing!