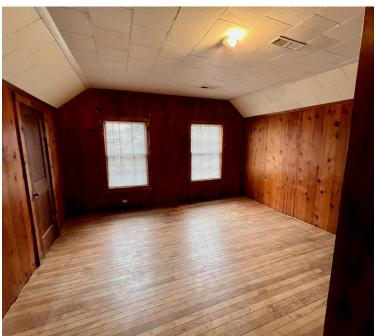

#### 204 South Victoria Avenue, Cleveland, MS

\$159,500

This five bedroom, two bath home was built in 1946 in Bolivar, County. You will find a cozy den with a gas fireplace and gorgeous wood floors. The home features a den that is open to the dining room, and there is a nice enclosed sunporch. There are two bedrooms and one bath downstairs and three bedrooms and one bath upstairs. There are two separate carports and an amazing front porch. The kitchen has a new stainless steel gas range and dishwasher. Call today for your private showing!