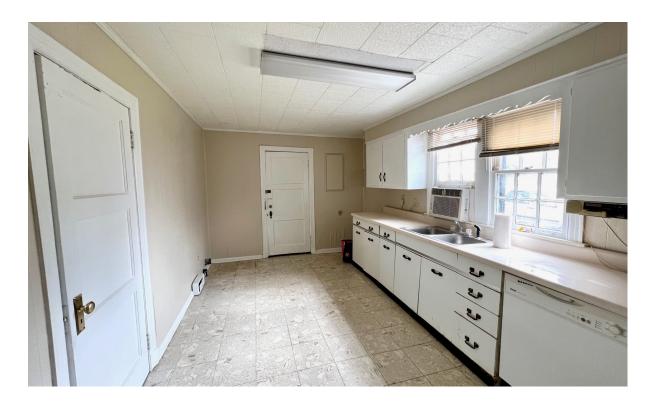

#### 204 South Victoria Avenue, Cleveland, MS

\$159,500

This five bedroom, two bath home was built in 1946 in Bolivar, County. You will find a cozy den with a gas fireplace and gorgeous wood floors. The home features a den that is open to the dining room, and there is a nice enclosed sunporch. There are two bedrooms and one bath downstairs and three bedrooms and one bath upstairs. There are two separate carports and an amazing front porch. The kitchen has a new stainless steel gas range and dishwasher. Call today for your private showing!