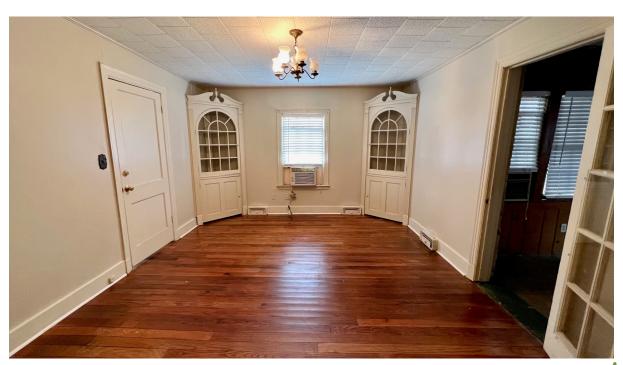

#### 204 South Victoria Avenue, Cleveland, MS

\$159,500

This five bedroom, two bath home was built in 1946 in Bolivar, County. You will find a cozy den with a gas fireplace and gorgeous wood floors. The home features a den that is open to the dining room, and there is a nice enclosed sunporch. There are two bedrooms and one bath downstairs and three bedrooms and one bath upstairs. There are two separate carports and an amazing front porch. The kitchen has a new stainless steel gas range and dishwasher. Call today for your private showing!