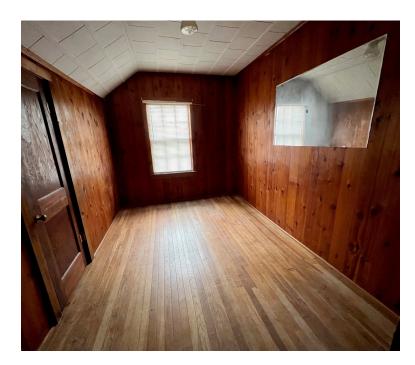

#### 204 South Victoria Avenue, Cleveland, MS

\$159,500

This five bedroom, two bath home was built in 1946 in Bolivar, County. You will find a cozy den with a gas fireplace and gorgeous wood floors. The home features a den that is open to the dining room, and there is a nice enclosed sunporch. There are two bedrooms and one bath downstairs and three bedrooms and one bath upstairs. There are two separate carports and an amazing front porch. The kitchen has a new stainless steel gas range and dishwasher. Call today for your private showing!