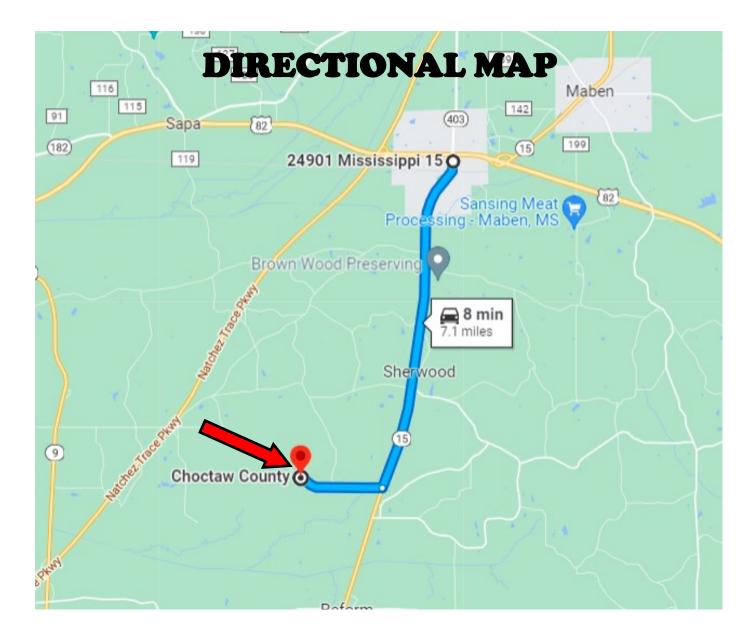

<u>Directions</u>: From the intersection of Hwy 15 and Hwy 82 in Mathiston travel south 5.7 miles on Hwy 15. Turn right onto Hester Road, travel 1.4 miles, and the property will be on the left.

**Google Maps Link** 

## TomSmithLandandHomes.com

<u>Directional</u>: From the intersection of Hwy 15 and Hwy 82 in Mathiston travel south 5.7 miles on Hwy 15. Turn right onto Hester Road, travel 1.4 miles, and the property will be on the left.