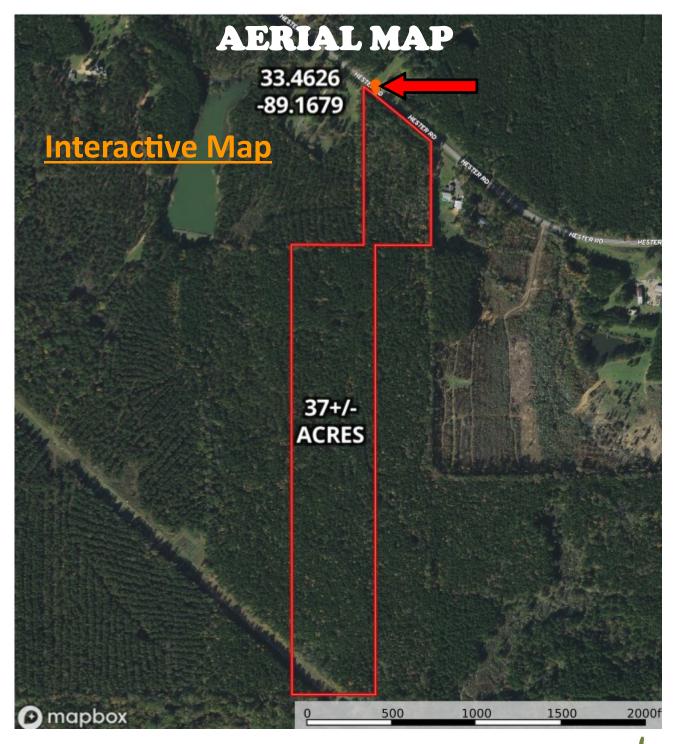

This nice 37+/- acre tract in Choctaw County, MS, is located approximately 6 miles south of Mathiston. This tract features mixed ages of mostly pine timber with internal trails. There is potential for a cabin or homesite. Utilities are located on paved Hester Road, where the entrance to the property is. There is a transmission line traversing across the southwest corner of the property. These features make for a very nice hunting and recreational tract. Don't wait; call today to view this property.