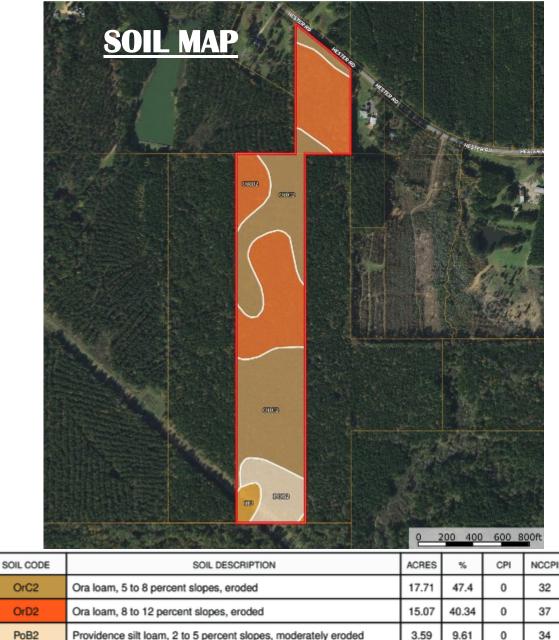

#### TomSmithLandandHomes.com

|        |                                                                |              |       |   |      | 1    |
|--------|----------------------------------------------------------------|--------------|-------|---|------|------|
| TOTALS |                                                                | 37.36(<br>*) | 100%  | - | 35.4 | 3.31 |
| Ro     | Rosebloom silt loam, occasionally flooded                      | 0.99         | 2.65  | 0 | 77   | Зw   |
| PoB2   | Providence silt loam, 2 to 5 percent slopes, moderately eroded | 3.59         | 9.61  | 0 | 34   | 2e   |
| OrD2   | Ora loam, 8 to 12 percent slopes, eroded                       | 15.07        | 40.34 | 0 | 37   | 4e   |
| OrC2   | Ora loam, 5 to 8 percent slopes, eroded                        | 17.71        | 47.4  | 0 | 32   | 3e   |