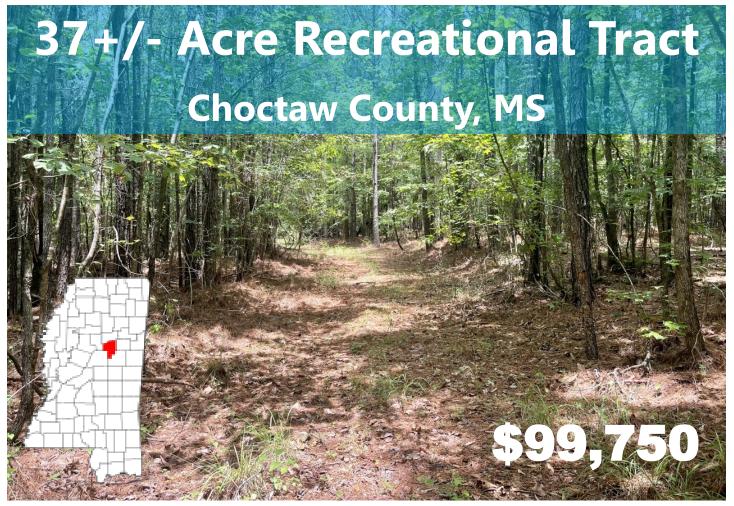

This nice 37+/- acre tract in Choctaw County, MS, is located approximately 6 miles south of Mathiston. This tract features mixed ages of mostly pine timber with internal trails. There is potential for a cabin or homesite. Utilities are located on paved Hester Road, where the entrance to the property is. There is a transmission line traversing across the southwest corner of the property. These features make for a very nice hunting and recreational tract. Don't wait; call today to view this property.