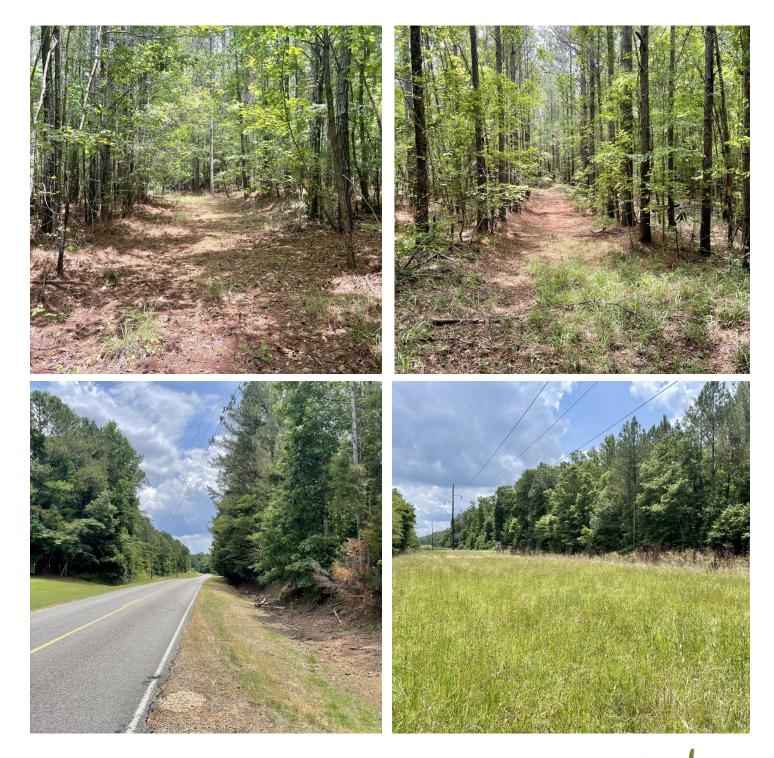

This nice 37+/- acre tract in Choctaw County, MS, is located approximately 6 miles south of Mathiston. This tract features mixed ages of mostly pine timber with internal trails. There is potential for a cabin or homesite. Utilities are located on paved Hester Road, where the entrance to the property is. There is a transmission line traversing across the southwest corner of the property. These features make for a very nice hunting and recreational tract. Don't wait; call today to view this property.

<u>Directions</u>: From the intersection of Hwy 15 and Hwy 82 in Mathiston travel south 5.7 miles on Hwy 15. Turn right onto Hester Road, travel 1.4 miles, and the property will be on the left.

**Google Maps Link** 

## TomSmithLandandHomes.com

<u>Directional</u>: From the intersection of Hwy 15 and Hwy 82 in Mathiston travel south 5.7 miles on Hwy 15. Turn right onto Hester Road, travel 1.4 miles, and the property will be on the left.