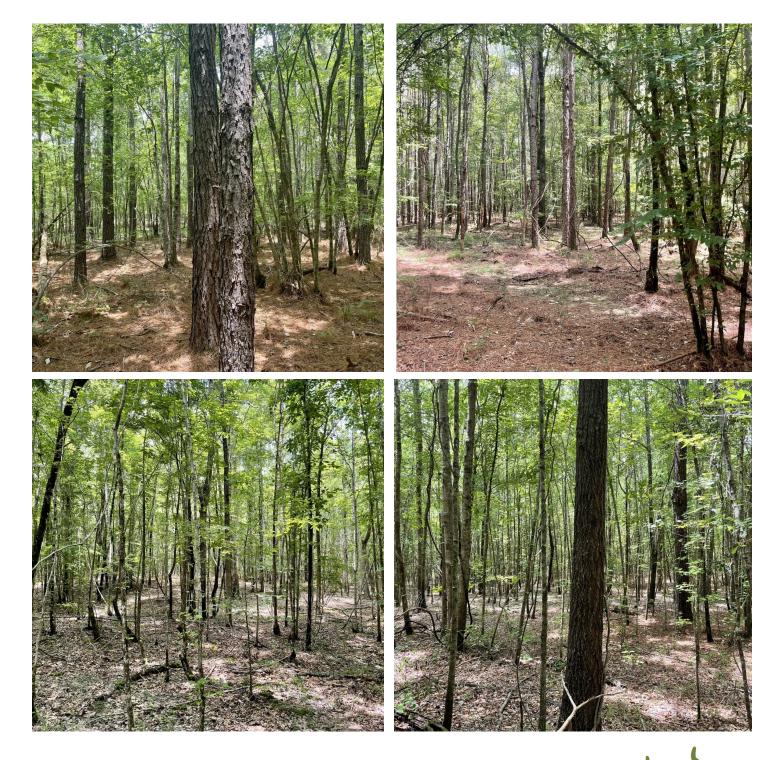

This nice 37+/- acre tract in Choctaw County, MS, is located approximately 6 miles south of Mathiston. This tract features mixed ages of mostly pine timber with internal trails. There is potential for a cabin or homesite. Utilities are located on paved Hester Road, where the entrance to the property is. There is a transmission line traversing across the southwest corner of the property. These features make for a very nice hunting and recreational tract. Don't wait; call today to view this property.