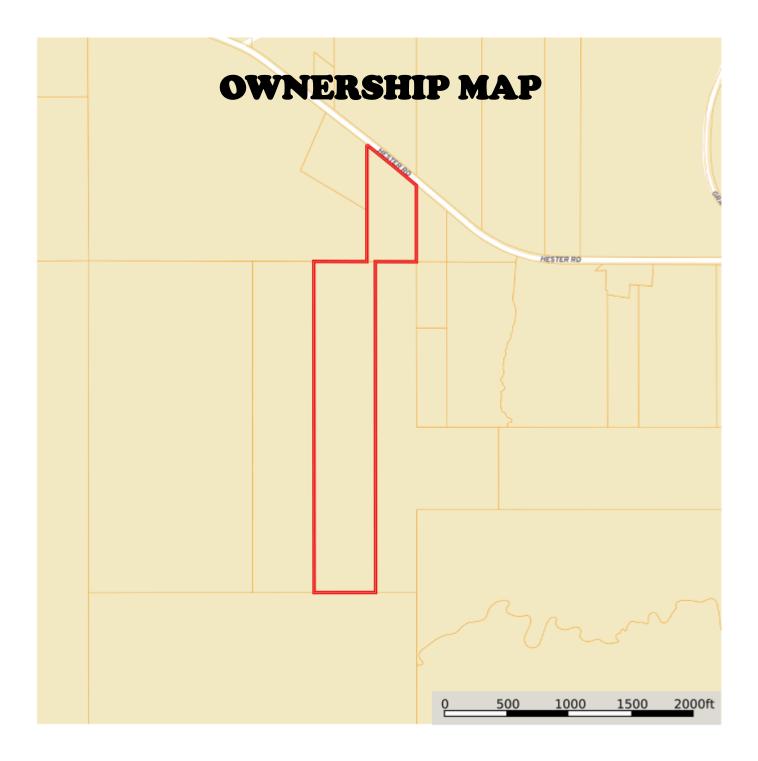

This nice 37+/- acre tract in Choctaw County, MS, is located approximately 6 miles south of Mathiston. This tract features mixed ages of mostly pine timber with internal trails. There is potential for a cabin or homesite. Utilities are located on paved Hester Road, where the entrance to the property is. There is a transmission line traversing across the southwest corner of the property. These features make for a very nice hunting and recreational tract. Don't wait; call today to view this property.