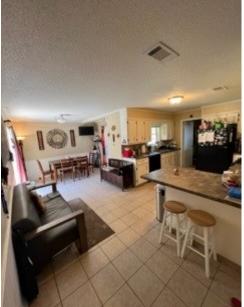

#### 1715 College Street, Cleveland, MS 38732

This beautiful, 1,571+/- sq. ft. house located in Bolivar, Co. has three bedrooms and three baths, a laundry room located off the carport and a fireplace. It is perfectly located, just walking distance from Bear Pen Park. The park has tennis courts, baseball fields, fishing pond and a walking track. The house also has a large fenced in backyard with a back patio. Call Anthony for a private showing!