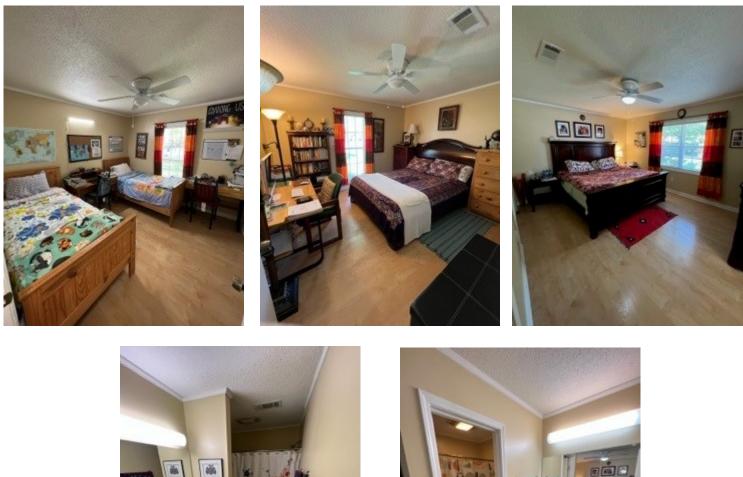

#### 1715 College Street, Cleveland, MS 38732

This beautiful, 1,571+/- sq. ft. house located in Bolivar, Co. has three bedrooms and three baths, a laundry room located off the carport and a fireplace. It is perfectly located, just walking distance from Bear Pen Park. The park has tennis courts, baseball fields, fishing pond and a walking track. The house also has a large fenced in backyard with a back patio. Call Anthony for a private showing!