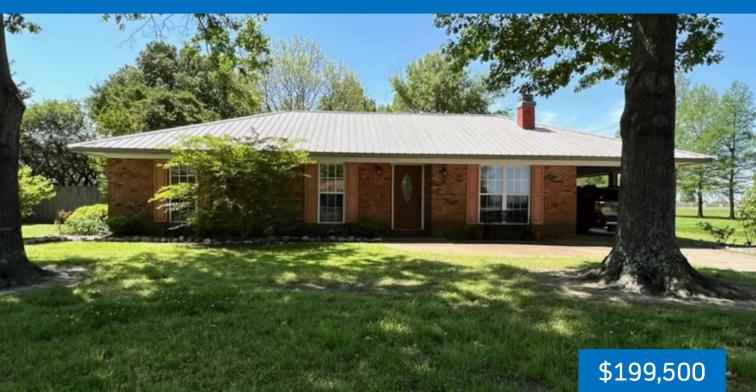

### **Beautiful Home in Cleveland** Bolivar County, MS

#### 1715 College Street, Cleveland, MS 38732

This beautiful, 1,571+/- sq. ft. house located in Bolivar, Co. has three bedrooms and three baths, a laundry room located off the carport and a fireplace. It is perfectly located, just walking distance from Bear Pen Park. The park has tennis courts, baseball fields, fishing pond and a walking track. The house also has a large fenced in backyard with a back patio. Call Anthony for a private showing!