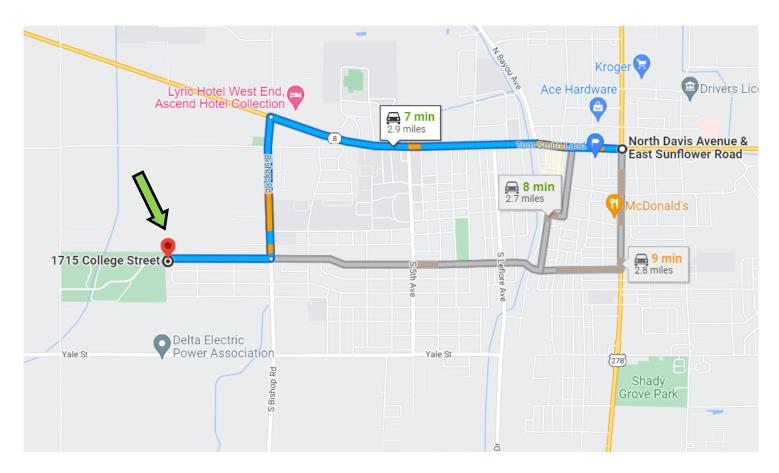

# DIRECTIONAL MAP

Address: 1715 College Street Cleveland, MS 38732

**Directions from the intersection of Hwy 8 & 61 in Cleveland, MS:** Travel West onto Hwy 8 towards North Chrisman Ave. in 1.7 miles, turn left onto Bishop Rd. Travel 0.7 miles and turn right onto College St. and in 0.5 miles the destination is on the left. <u>Click for Google Map.</u>