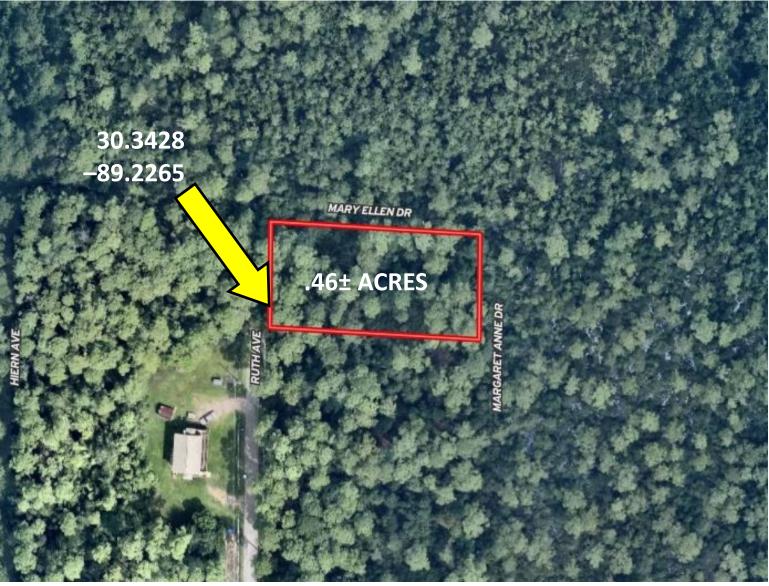

Harrison County. The property is located on a dead-end street, giving you plenty of privacy. With only a two-minute trip to the beach, the property is convenient to the Gulf Coast and all its amenities; dinning, shopping, casinos, fishing, boating and more. This property is located near I-59 and only one hour from New Orleans, LA!

<u>Directions from the intersection of US-90/Beach Blvd and Henderson Ave in Pass Christian, MS:</u> Travel east on US-90/ Beach Blvd, in 2.5 miles, turn left onto Menge Ave, in 1.1 miles, turn left onto Jones Rd, in .5 miles, turn right onto Ruth Ave, in .2 miles, the property will be on the right.





Call me today!



TARA WALKER SMITH, REALTOR® Tara@TomSmithHomes.com 601.990.5070 office | 601.407.4315 cell



### TomSmithLandandHomes.com

# **Aerial Map**



# **INTERACTIVE MAP**

Call me today!



TARA WALKER SMITH, REALTOR® Tara@TomSmithHomes.com 601.990.5070 office | 601.407.4315 cell



### TomSmithLandandHomes.com

# **Ownership Map**







**TARA WALKER SMITH,** REALTOR <sup>®</sup> Tara@TomSmithHomes.com 601.990.5070 **office** | 601.407.4315 **cell** 



### TomSmithLandandHomes.com

### **Directional Map**



<u>Directions from the intersection of US-90/Beach Blvd and Henderson Ave in Pass Christian, MS:</u> Travel east on US-90/ Beach Blvd, in 2.5 miles, turn left onto Menge Ave, in 1.1 miles, turn left onto Jones Rd, in .5 miles, turn right onto Ruth Ave, in .2 miles, the property will be on the right.

Call me today!



TARA WALKER SMITH, REALTOR® Tara@TomSmithHomes.com 601.990.5070 office | 601.407.4315 cell



TomSmithLandandH