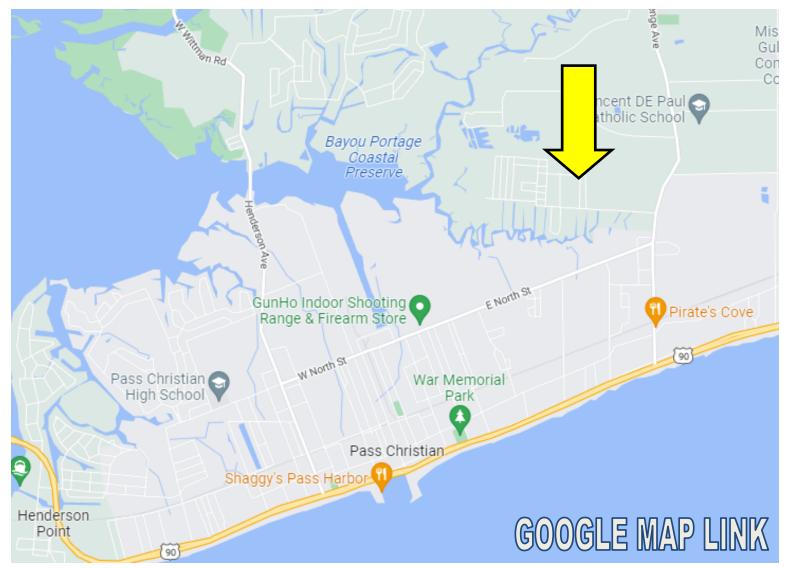

### **Directional Map**

<u>Directions from the intersection of US-90/Beach Blvd and Henderson Ave in Pass Christian, MS:</u> Travel east on US-90/ Beach Blvd, in 2.5 miles, turn left onto Menge Ave, in 1.1 miles, turn left onto Jones Rd, in .5 miles, turn right onto Ruth Ave, in .2 miles, the property will be on the right.