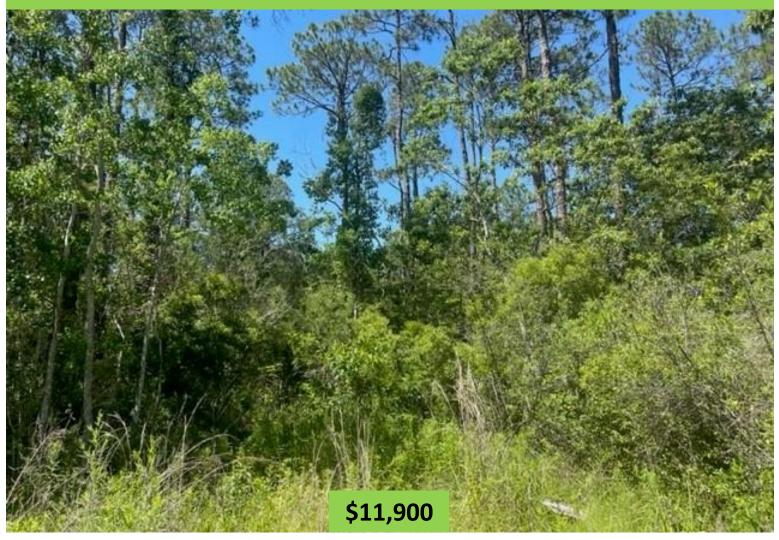

#### .46± ACRE HOMESITE IN HARRISON COUNTY, MS

This large wooded residential lot is located in the heart of Pass Christian, MS, in Harrison County. The property is located on a dead-end street, giving you plenty of privacy. With only a two-minute trip to the beach, the property is convenient to the Gulf Coast and all its amenities; dinning, shopping, casinos, fishing, boating and more. This property is located near I-59 and only one hour from New Orleans, LA!