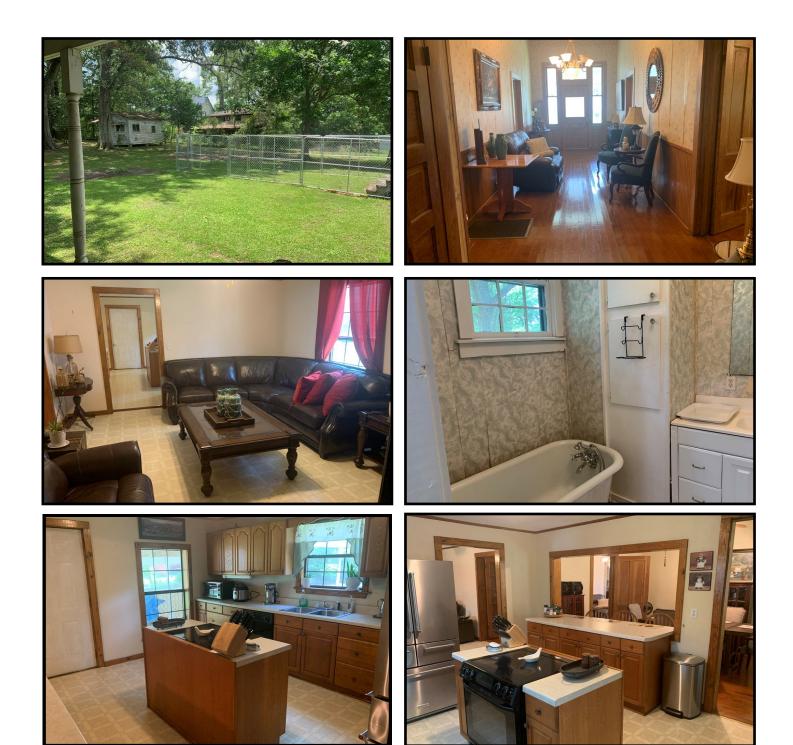

## Charming Home on 0.62+/- Acres Amite County, MS

This historic home situated on 0.62+/- acres in Amite County, MS, has tons of charm. With the work done by the most recent owners, this house is move-in-ready and will make a fine home for its next owners. Built in the 1880's, the home offers gorgeous hardwood floors, and the wide hallways can't help but remind you of yesteryear. The 1,800+/- square foot home features three bedrooms, and two bathrooms, and the modern amenities such as the updated kitchen and the central heat and air allow for the comfort you might desire. The spacious yard provides room for relaxing and entertaining. Located on Union Street and E Tate Street in downtown Gloster, this home is up for grabs! Call Eli today to schedule a tour of this piece of history.