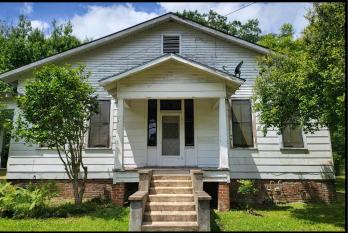

## Charming Home on 0.62+/- Acres Amite County, MS

This historic home situated on 0.62+/- acres in Amite County, MS, has tons of charm. With the work done by the most recent owners, this house is move-in-ready and will make a fine home for its next owners. Built in the 1880's, the home offers gorgeous hardwood floors, and the wide hallways can't help but remind you of yesteryear. The 1,800+/- square foot home features three bedrooms, and two bathrooms, and the modern amenities such as the updated kitchen and the central heat and air allow for the comfort you might desire. The spacious yard provides room for relaxing and entertaining. Located on Union Street and E Tate Street in downtown Gloster, this home is up for grabs! Call Eli today to schedule a tour of this piece of history.