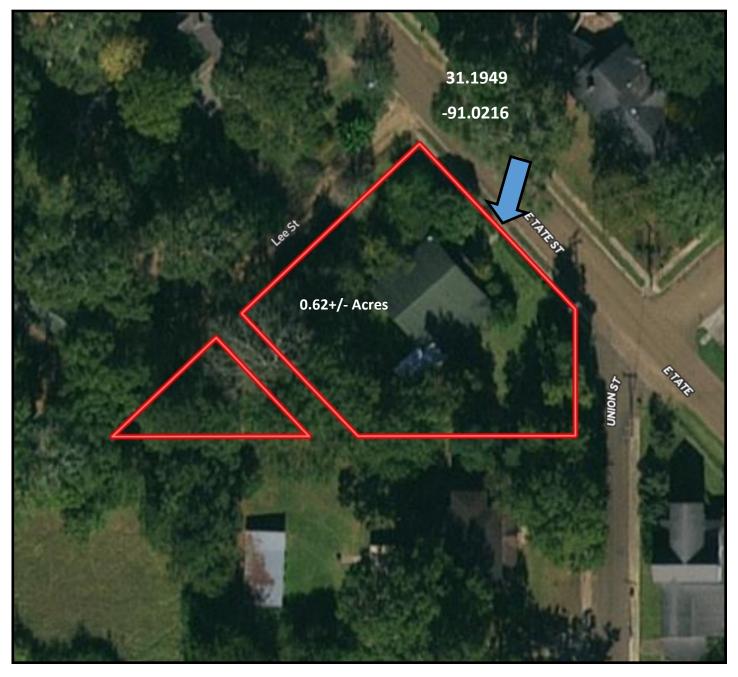

## Charming Home on 0.62+/- Acres Amite County, MS

This historic home situated on 0.62+/- acres in Amite County, MS, has tons of charm. With the work done by the most recent owners, this house is move-in-ready and will make a fine home for its next owners. Built in the 1880's, the home offers gorgeous hardwood floors, and the wide hallways can't help but remind you of yesteryear. The 1,800+/- square foot home features three bedrooms, and two bathrooms, and the modern amenities such as the updated kitchen and the central heat and air allow for the comfort you might desire. The spacious yard provides room for relaxing and entertaining. Located on Union Street and E Tate Street in downtown Gloster, this home is up for grabs! Call Eli today to schedule a tour of this piece of history.

## Aerial Map

Click for Interactive Map

Call me today!

ELI FERGUSON, REALTOR® Eli@TomSmithLand.com 601.990.5070 office | 601.757.7117 cell

TomSmithLandandHomes.com

Information is believed to be accurate but not guaranteed.