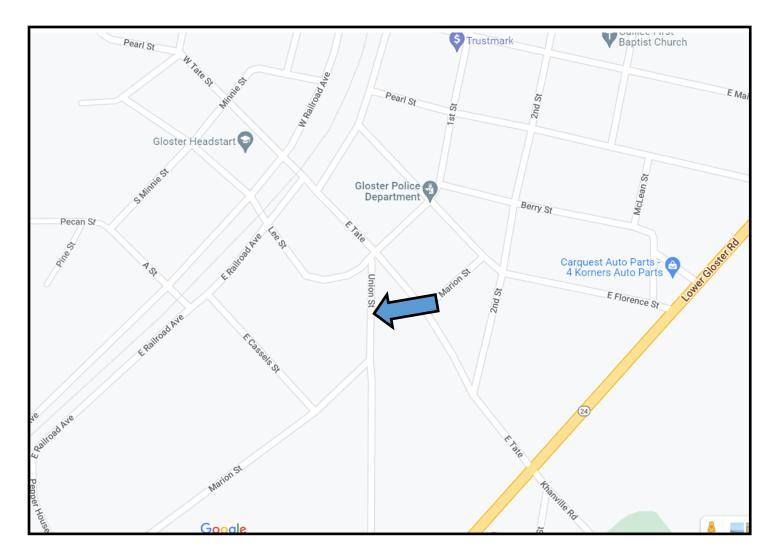

<u>Directions from the intersection of Hwy 33 W/Union Street in Gloster, MS</u>: Turn onto Union Street. Travel 0.3 miles and the home will be on your left. Address: 510 Union Street Gloster, MS 39638

## **Directional Map**

Directions from the intersection of Hwy 33 W/Union Street in Gloster, MS: Turn onto Union Street. Travel 0.3 miles and the home will be on your left. Address: 510 Union Street Gloster, MS 39638