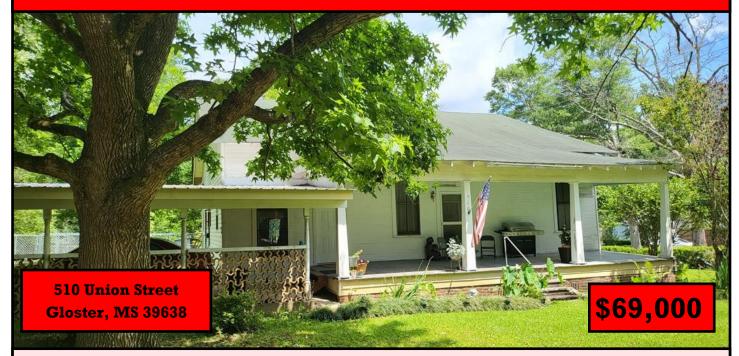

## Charming Home on 0.62+/- Acres Amite County, MS

This historic home situated on 0.62+/- acres in Amite County, MS, has tons of charm. With the work done by the most recent owners, this house is move-in-ready and will make a fine home for its next owners. Built in the 1880's, the home offers gorgeous hardwood floors, and the wide hallways can't help but remind you of yesteryear. The 1,800+/- square foot home features three bedrooms, and two bathrooms, and the modern amenities such as the updated kitchen and the central heat and air allow for the comfort you might desire. The spacious yard provides room for relaxing and entertaining. Located on Union Street and E Tate Street in downtown Gloster, this home is up for grabs! Call Eli today to schedule a tour of this piece of history.

<u>Directions from the intersection of Hwy 33 W/Union Street in Gloster, MS</u>: Turn onto Union Street. Travel 0.3 miles and the home will be on your left. Address: 510 Union Street Gloster, MS 39638